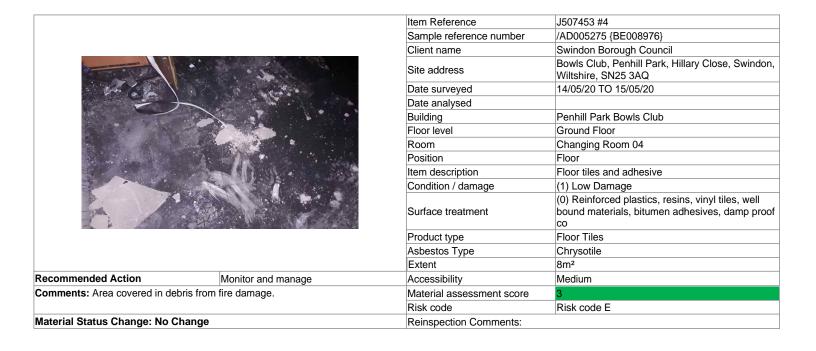

#### **EXECUTIVE SUMMARY - ASBESTOS REGISTER**

Below is a summary of all asbestos or presumed asbestos materials found during this reinspection. These asbestos materials have been listed by risk.

| Item Reference  | Sample                    | Building                   | Floor        | Room                | Position  | Item desc                | Conclusion             | Material Assessment    | Risk code           |                                                                                                                                                                                                                                                                                                                                                                                                                                                                                                                                                                                                                                                                                                                                                                                                                                                                                                                                                                                                                                                                                                                                                                                                                                                                                                                                                                                                                                                                                                                                                                                                                                                                                                                                                                                                                                                                                                                                                                                                                                                                                                                                |  |
|-----------------|---------------------------|----------------------------|--------------|---------------------|-----------|--------------------------|------------------------|------------------------|---------------------|--------------------------------------------------------------------------------------------------------------------------------------------------------------------------------------------------------------------------------------------------------------------------------------------------------------------------------------------------------------------------------------------------------------------------------------------------------------------------------------------------------------------------------------------------------------------------------------------------------------------------------------------------------------------------------------------------------------------------------------------------------------------------------------------------------------------------------------------------------------------------------------------------------------------------------------------------------------------------------------------------------------------------------------------------------------------------------------------------------------------------------------------------------------------------------------------------------------------------------------------------------------------------------------------------------------------------------------------------------------------------------------------------------------------------------------------------------------------------------------------------------------------------------------------------------------------------------------------------------------------------------------------------------------------------------------------------------------------------------------------------------------------------------------------------------------------------------------------------------------------------------------------------------------------------------------------------------------------------------------------------------------------------------------------------------------------------------------------------------------------------------|--|
| J507453<br>#6   | /AD005728                 | Penhill Park<br>Bowls Club | External     | External            | Low level | Damp proof               | Chrysotile             | 3                      | Risk code E         | Part of                                                                                                                                                                                                                                                                                                                                                                                                                                                                                                                                                                                                                                                                                                                                                                                                                                                                                                                                                                                                                                                                                                                                                                                                                                                                                                                                                                                                                                                                                                                                                                                                                                                                                                                                                                                                                                                                                                                                                                                                                                                                                                                        |  |
| #0              | {BE008978}                | BOWIS CIUD                 |              |                     | brickwork | course                   |                        | Very Low Material Risk |                     | No contraction                                                                                                                                                                                                                                                                                                                                                                                                                                                                                                                                                                                                                                                                                                                                                                                                                                                                                                                                                                                                                                                                                                                                                                                                                                                                                                                                                                                                                                                                                                                                                                                                                                                                                                                                                                                                                                                                                                                                                                                                                                                                                                                 |  |
| Comments        |                           | <b>I</b>                   |              |                     |           | Next reinspection        | Extent                 | Recommended action     | Action<br>Timescale | Date action completed                                                                                                                                                                                                                                                                                                                                                                                                                                                                                                                                                                                                                                                                                                                                                                                                                                                                                                                                                                                                                                                                                                                                                                                                                                                                                                                                                                                                                                                                                                                                                                                                                                                                                                                                                                                                                                                                                                                                                                                                                                                                                                          |  |
|                 |                           |                            |              |                     |           | 05/2021                  | Throughout             | Monitor and manage     |                     |                                                                                                                                                                                                                                                                                                                                                                                                                                                                                                                                                                                                                                                                                                                                                                                                                                                                                                                                                                                                                                                                                                                                                                                                                                                                                                                                                                                                                                                                                                                                                                                                                                                                                                                                                                                                                                                                                                                                                                                                                                                                                                                                |  |
| Material Status | s Change: No C            | Change                     |              |                     |           | Reinspection C           | omments:               | •                      | ·                   |                                                                                                                                                                                                                                                                                                                                                                                                                                                                                                                                                                                                                                                                                                                                                                                                                                                                                                                                                                                                                                                                                                                                                                                                                                                                                                                                                                                                                                                                                                                                                                                                                                                                                                                                                                                                                                                                                                                                                                                                                                                                                                                                |  |
| Item Reference  | Sample                    | Building                   | Floor        | Room                | Position  | Item desc                | Conclusion             | Material Assessment    | Risk code           |                                                                                                                                                                                                                                                                                                                                                                                                                                                                                                                                                                                                                                                                                                                                                                                                                                                                                                                                                                                                                                                                                                                                                                                                                                                                                                                                                                                                                                                                                                                                                                                                                                                                                                                                                                                                                                                                                                                                                                                                                                                                                                                                |  |
| J507453<br>#3   | As<br>Sample<br>/AD005723 | Penhill Park<br>Bowls Club | Ground Floor | Changing<br>Room 02 | Floor     | Floor tiles and adhesive | Chrysotile*            | 3                      | Risk code E         |                                                                                                                                                                                                                                                                                                                                                                                                                                                                                                                                                                                                                                                                                                                                                                                                                                                                                                                                                                                                                                                                                                                                                                                                                                                                                                                                                                                                                                                                                                                                                                                                                                                                                                                                                                                                                                                                                                                                                                                                                                                                                                                                |  |
|                 | {BE008975}                |                            |              |                     |           |                          |                        | Very Low Material Risk |                     |                                                                                                                                                                                                                                                                                                                                                                                                                                                                                                                                                                                                                                                                                                                                                                                                                                                                                                                                                                                                                                                                                                                                                                                                                                                                                                                                                                                                                                                                                                                                                                                                                                                                                                                                                                                                                                                                                                                                                                                                                                                                                                                                |  |
| Comments        |                           | <b>I</b>                   | -1           | <b>-</b>            |           | Next<br>reinspection     | Extent                 | Recommended action     | Action<br>Timescale | Date action completed                                                                                                                                                                                                                                                                                                                                                                                                                                                                                                                                                                                                                                                                                                                                                                                                                                                                                                                                                                                                                                                                                                                                                                                                                                                                                                                                                                                                                                                                                                                                                                                                                                                                                                                                                                                                                                                                                                                                                                                                                                                                                                          |  |
| Area covered    | in debris from            | fire damage.               |              |                     |           | 05/2021                  | 10m <sup>2</sup>       | Monitor and manage     |                     |                                                                                                                                                                                                                                                                                                                                                                                                                                                                                                                                                                                                                                                                                                                                                                                                                                                                                                                                                                                                                                                                                                                                                                                                                                                                                                                                                                                                                                                                                                                                                                                                                                                                                                                                                                                                                                                                                                                                                                                                                                                                                                                                |  |
| Material Status | s Change: No C            | Change                     |              |                     |           | Reinspection C           | Reinspection Comments: |                        |                     |                                                                                                                                                                                                                                                                                                                                                                                                                                                                                                                                                                                                                                                                                                                                                                                                                                                                                                                                                                                                                                                                                                                                                                                                                                                                                                                                                                                                                                                                                                                                                                                                                                                                                                                                                                                                                                                                                                                                                                                                                                                                                                                                |  |
| Item Reference  | Sample                    | Building                   | Floor        | Room                | Position  | Item desc                | Conclusion             | Material Assessment    | Risk code           | the state of the s |  |
| J507453<br>#4   | /AD005275<br>{BE008976}   | Penhill Park<br>Bowls Club | Ground Floor | Changing<br>Room 04 | Floor     | Floor tiles and adhesive | Chrysotile             | 3                      | Risk code E         |                                                                                                                                                                                                                                                                                                                                                                                                                                                                                                                                                                                                                                                                                                                                                                                                                                                                                                                                                                                                                                                                                                                                                                                                                                                                                                                                                                                                                                                                                                                                                                                                                                                                                                                                                                                                                                                                                                                                                                                                                                                                                                                                |  |
|                 | (                         |                            |              |                     |           |                          |                        | Very Low Material Risk |                     | · · · · ·                                                                                                                                                                                                                                                                                                                                                                                                                                                                                                                                                                                                                                                                                                                                                                                                                                                                                                                                                                                                                                                                                                                                                                                                                                                                                                                                                                                                                                                                                                                                                                                                                                                                                                                                                                                                                                                                                                                                                                                                                                                                                                                      |  |
| Comments        |                           | 1                          | 1            |                     |           | Next<br>reinspection     | Extent                 | Recommended action     | Action<br>Timescale | Date action completed                                                                                                                                                                                                                                                                                                                                                                                                                                                                                                                                                                                                                                                                                                                                                                                                                                                                                                                                                                                                                                                                                                                                                                                                                                                                                                                                                                                                                                                                                                                                                                                                                                                                                                                                                                                                                                                                                                                                                                                                                                                                                                          |  |
| Area covered    | in debris from            | fire damage.               |              |                     |           | 05/2021                  | 8m²                    | Monitor and manage     |                     |                                                                                                                                                                                                                                                                                                                                                                                                                                                                                                                                                                                                                                                                                                                                                                                                                                                                                                                                                                                                                                                                                                                                                                                                                                                                                                                                                                                                                                                                                                                                                                                                                                                                                                                                                                                                                                                                                                                                                                                                                                                                                                                                |  |
| Material Status | s Change: No C            | Change                     |              |                     |           | Reinspection C           | comments:              | -                      |                     |                                                                                                                                                                                                                                                                                                                                                                                                                                                                                                                                                                                                                                                                                                                                                                                                                                                                                                                                                                                                                                                                                                                                                                                                                                                                                                                                                                                                                                                                                                                                                                                                                                                                                                                                                                                                                                                                                                                                                                                                                                                                                                                                |  |
| Item Reference  | Sample                    | Building                   | Floor        | Room                | Position  | Item desc                | Conclusion             | Material Assessment    | Risk code           |                                                                                                                                                                                                                                                                                                                                                                                                                                                                                                                                                                                                                                                                                                                                                                                                                                                                                                                                                                                                                                                                                                                                                                                                                                                                                                                                                                                                                                                                                                                                                                                                                                                                                                                                                                                                                                                                                                                                                                                                                                                                                                                                |  |
| J507453<br>#5   | /AD005726<br>{BE008977}   | Penhill Park<br>Bowls Club | Ground Floor | Changing<br>Room 04 | Floor     | Floor tiles and adhesive | Chrysotile             | 3                      | Risk code E         |                                                                                                                                                                                                                                                                                                                                                                                                                                                                                                                                                                                                                                                                                                                                                                                                                                                                                                                                                                                                                                                                                                                                                                                                                                                                                                                                                                                                                                                                                                                                                                                                                                                                                                                                                                                                                                                                                                                                                                                                                                                                                                                                |  |
|                 |                           |                            |              |                     |           |                          |                        | Very Low Material Risk |                     |                                                                                                                                                                                                                                                                                                                                                                                                                                                                                                                                                                                                                                                                                                                                                                                                                                                                                                                                                                                                                                                                                                                                                                                                                                                                                                                                                                                                                                                                                                                                                                                                                                                                                                                                                                                                                                                                                                                                                                                                                                                                                                                                |  |
| Comments        |                           |                            |              |                     |           | Next<br>reinspection     | Extent                 | Recommended action     | Action<br>Timescale | Date action completed                                                                                                                                                                                                                                                                                                                                                                                                                                                                                                                                                                                                                                                                                                                                                                                                                                                                                                                                                                                                                                                                                                                                                                                                                                                                                                                                                                                                                                                                                                                                                                                                                                                                                                                                                                                                                                                                                                                                                                                                                                                                                                          |  |
| Area covered    | in debris from            | fire damage.               |              |                     |           | 05/2021                  | 1m²                    | Monitor and manage     |                     |                                                                                                                                                                                                                                                                                                                                                                                                                                                                                                                                                                                                                                                                                                                                                                                                                                                                                                                                                                                                                                                                                                                                                                                                                                                                                                                                                                                                                                                                                                                                                                                                                                                                                                                                                                                                                                                                                                                                                                                                                                                                                                                                |  |
| Material Status | S Change: No C            | Change                     |              |                     |           | Reinspection C           | comments:              |                        |                     |                                                                                                                                                                                                                                                                                                                                                                                                                                                                                                                                                                                                                                                                                                                                                                                                                                                                                                                                                                                                                                                                                                                                                                                                                                                                                                                                                                                                                                                                                                                                                                                                                                                                                                                                                                                                                                                                                                                                                                                                                                                                                                                                |  |