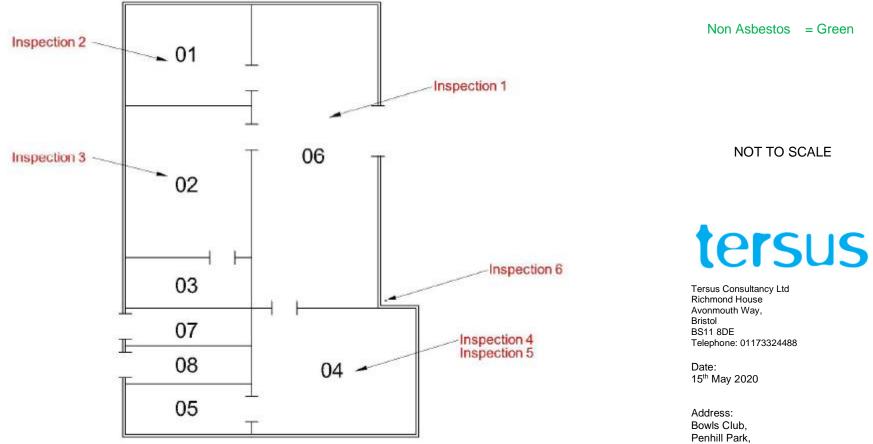

for damage and deterioration. Where damaged, remove or repair in accordance with CAR2012. Reg 3(2).             |  |  |  |  |
| F            | Inaccessable room or item, maintain presumption of asbestos until accessed.                                                                                                                                               |  |  |  |  |

Tersus always recommends the use of licensed asbestos removal contractors undertaking all works in accordance with the Control of Asbestos Regulations (CAR2012) Should you require any further assistance please do not hesitate to contact Tersus.

**APPENDIX 2** 

BULK ANALYSIS CERTIFICATE

No additional samples were taken during the course of this survey.

Appendix 3

## ANNOTATED PLANS

Asbestos = Red

No Access = Blue



Hillary Close, Swindon, Wiltshire, SN25 3AQ Job Details:

J507453