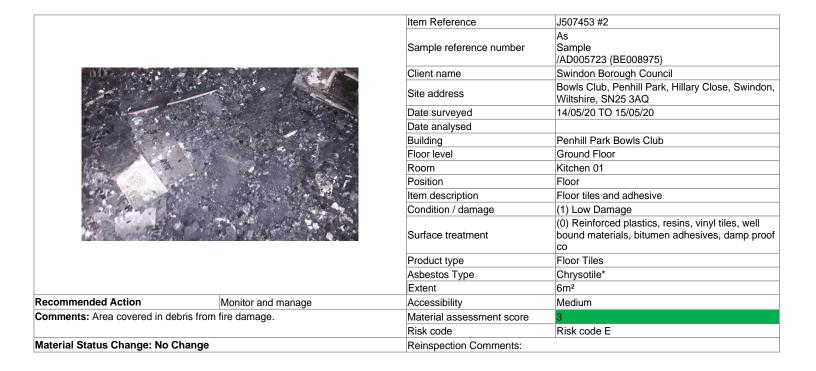

| Item Reference                    | Sample                                   | Building                   | Floor        | Room                 | Position | Item desc                | Conclusion             | Material Assessment    | Risk code           |                       |  |
|-----------------------------------|------------------------------------------|----------------------------|--------------|----------------------|----------|--------------------------|------------------------|------------------------|---------------------|-----------------------|--|
| #2                                |                                          | Penhill Park<br>Bowls Club | Ground Floor | Kitchen 01           | Floor    | Floor tiles and adhesive | Chrysotile*            | 3                      | Risk code E         |                       |  |
|                                   | /AD005723<br>{BE008975}                  |                            |              |                      |          |                          |                        | Very Low Material Risk |                     |                       |  |
| Comments                          |                                          |                            |              |                      |          | Next reinspection        | Extent                 | Recommended action     | Action<br>Timescale | Date action completed |  |
| Area covered                      | in debris from                           | fire damage.               |              |                      |          | 05/2021                  | 6m²                    | Monitor and manage     |                     |                       |  |
| Material Status                   | s Change: No C                           | hange                      |              |                      |          | Reinspection C           | Reinspection Comments: |                        |                     |                       |  |
| Item Reference                    | Sample                                   | Building                   | Floor        | Room                 | Position | Item desc                | Conclusion             | Material Assessment    | Risk code           |                       |  |
|                                   | /AD005723<br>{BE008975}                  | Penhill Park<br>Bowls Club | Ground Floor | Main Hall 06         | Floor    | Floor tiles and adhesive | Chrysotile             | 3                      | Risk code E         | a the                 |  |
|                                   | (                                        |                            |              |                      |          |                          |                        | Very Low Material Risk |                     | and and the           |  |
| Comments                          |                                          |                            |              | Next<br>reinspection | Extent   | Recommended action       | Action<br>Timescale    | Date action completed  |                     |                       |  |
| Area covered                      | Area covered in debris from fire damage. |                            |              |                      | 05/2021  | 20m <sup>2</sup>         | Monitor and manage     |                        |                     |                       |  |
| Material Status Change: No Change |                                          |                            |              | Reinspection C       | omments: |                          |                        |                        |                     |                       |  |