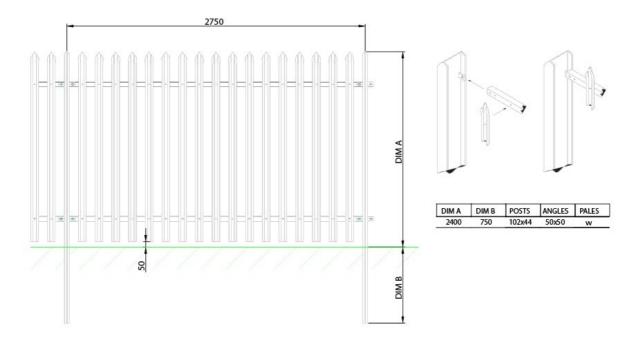

The existing chain link fence and concrete posts are to be replaced with palisade fencing to the following specification:

In addition to the fence panels themselves several other elements need to be taken into consideration:

- Existing infrastructure: a small section of palisade fencing already exists within the compound that will need to be tied in with the new fence. The existing fencing is 1.8m high and its location is detailed on the map below.
- A new cantilever gate is to be installed at the main entrance and some flexibility will be required to tie into the structure which may be installed at a similar time, or later, to the fencing. This main gate forms the basis of a separate RFQ and should not be included within this quote.
- A gate to the rear of the compound is required, the specifications of which are shown below, the
  cost for the supply and erection of this gate should be included with your quote. There is some
  flexibility in the opening width of the gate should the displayed width not be readily available,
  please include details/options with your quote.
- Fence and gate posts should be secured firmly in the ground by means of concrete/postcrete.
- All the chain link fencing, concrete posts and other fencing materials that form the existing fence line must removed from site and disposed of in accordance with all relevant waste regulations.