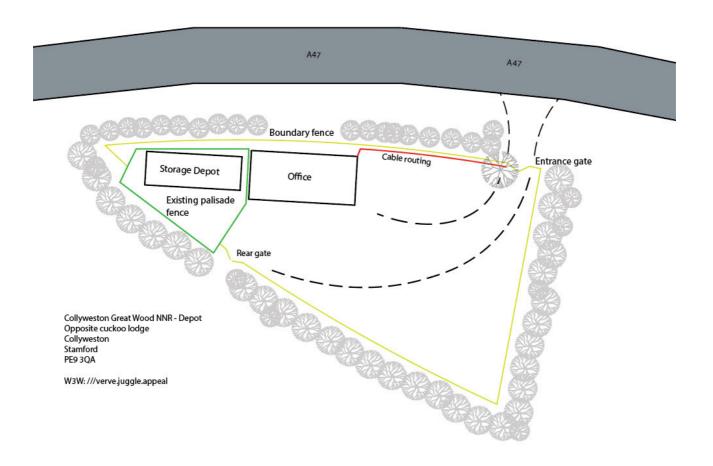

#### Map

The following map shows the extent of the works. It has been estimated by using GIS that the fence line is approximately 230 Metres in length excluding any gates or existing palisade fencing. This distance should be used as a guide only. You should undertake your own survey to determine the full extent of the fence line to be replaced.