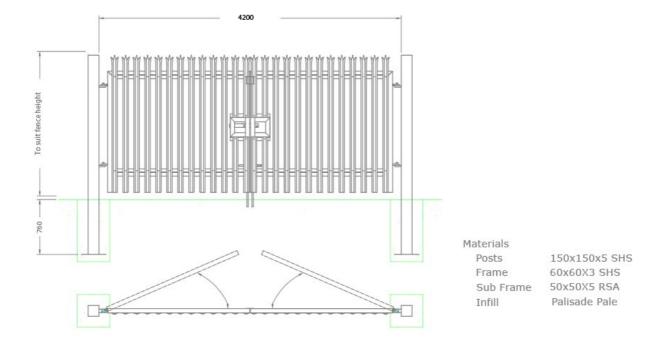

- Existing infrastructure: a small section of palisade fencing already exists within the compound that will need to be tied in with the new fence. The existing fencing is 1.8m high and its location is detailed on the map below.
- A new cantilever gate is to be installed at the main entrance and some flexibility will be required to tie into the structure which may be installed at a similar time, or later, to the fencing. This main gate forms the basis of a separate RFQ and should not be included within this quote.
- A gate to the rear of the compound is required, the specifications of which are shown below, the
  cost for the supply and erection of this gate should be included with your quote. There is some
  flexibility in the opening width of the gate should the displayed width not be readily available,
  please include details/options with your quote.
- Fence and gate posts should be secured firmly in the ground by means of concrete/postcrete.
- All the chain link fencing, concrete posts and other fencing materials that form the existing fence line must removed from site and disposed of in accordance with all relevant waste regulations.

Gate specification – rear of compound