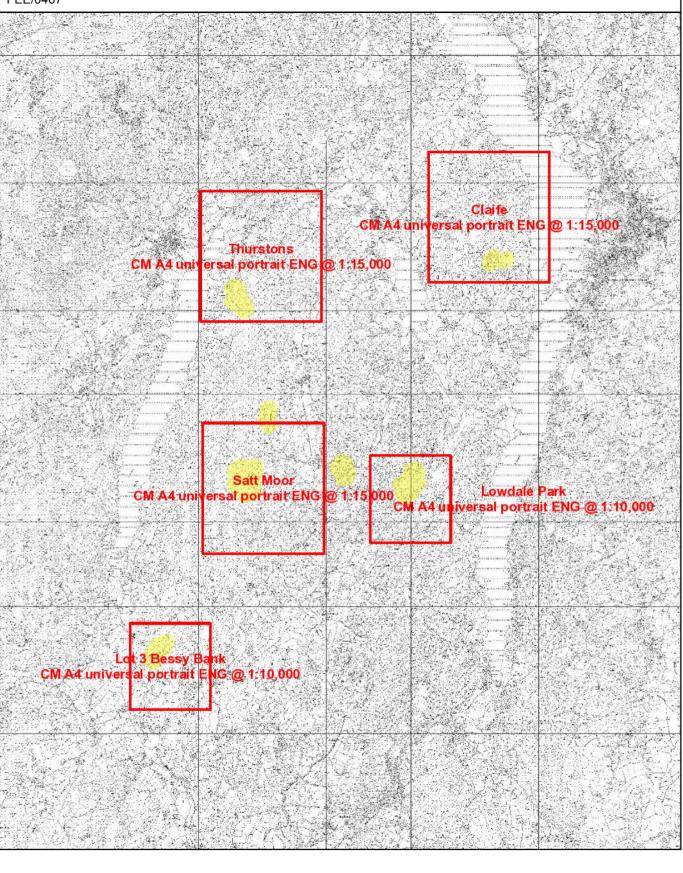

COLOUR MAPS MUST NOT BE PHOTOCOPIED IN BLACK & WHITE - ONLY VALID WITH ACCOMPANYING LEGEND PAGE

Framework/

Service Contract:

Lot 3 Bessy Bank Extent Name: COLOUR MAPS MUST NOT BE PHOTOCOPIED IN BLACK & WHITE - ONLY VALID WITH ACCOMPANYING LEGEND PAGE

Date Prepared:

Contract Status:

Contract Manager: Joe Daniels

23/10/2017

Open

COLOUR MAPS MUST NOT BE PHOTOCOPIED IN BLACK & WHITE - ONLY VALID WITH ACCOMPANYING LEGEND PAGE

Lowdale Park

Extent Name:

### A4 Scale:1:15,000

| Forest District:                | North England             | Contract Type:    | Eng Service - FM Maintenance -<br>Vegetation Control |
|---------------------------------|---------------------------|-------------------|------------------------------------------------------|
| Contract Name:                  | grizedale planting beatup | Prepared By:      | Joe Daniels                                          |
| Contract No:                    | FEE/0467                  | Date Prepared:    | 23/10/2017                                           |
| Framework/<br>Service Contract: |                           | Contract Manager: | Joe Daniels                                          |
| Extent Name:                    | Satt Moor                 | Contract Status:  | Open                                                 |

## 4. Operations

| Forest District:                | North England             | Contract Type:    | Eng Service - FM Maintenance -<br>Vegetation Control |
|---------------------------------|---------------------------|-------------------|------------------------------------------------------|
| Contract Name:                  | grizedale planting beatup | Prepared By:      | Joe Daniels                                          |
| Contract No:                    | FEE/0467                  | Date Prepared:    | 23/10/2017                                           |
| Framework/<br>Service Contract: |                           | Contract Manager: | Joe Daniels                                          |
| Extent Name:                    | Thurstons                 | Contract Status:  | Open                                                 |