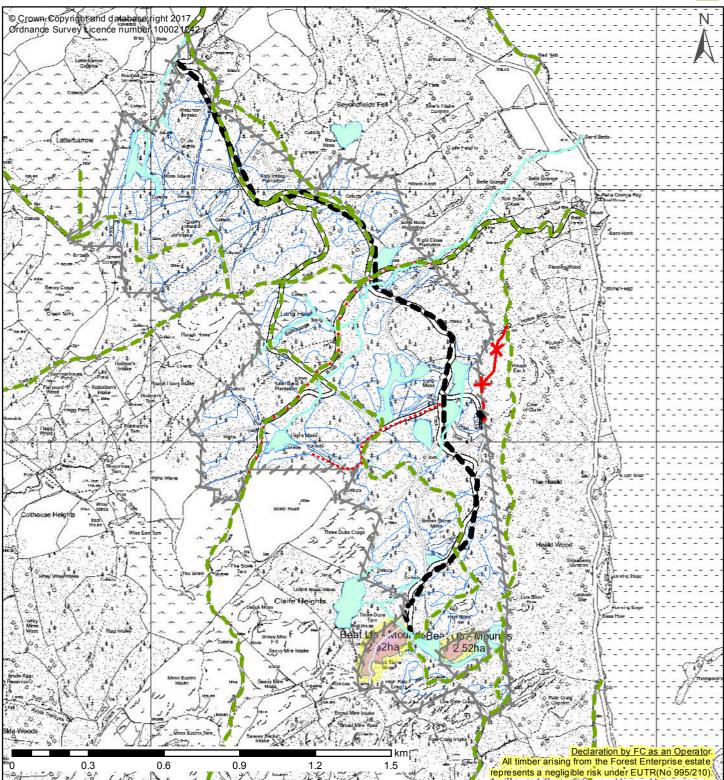

#### Forest District: North England Eng. - Service - FM Maintenance -Contract Type: Vegetation Control grizedale planting beatup Contract Name: Prepared By: Joe Daniels FEE/0467 Contract No: 23/10/2017 Date Prepared: Framework/ Contract Manager: Joe Daniels Service Contract: Contract Status: Open Claife Extent Name: