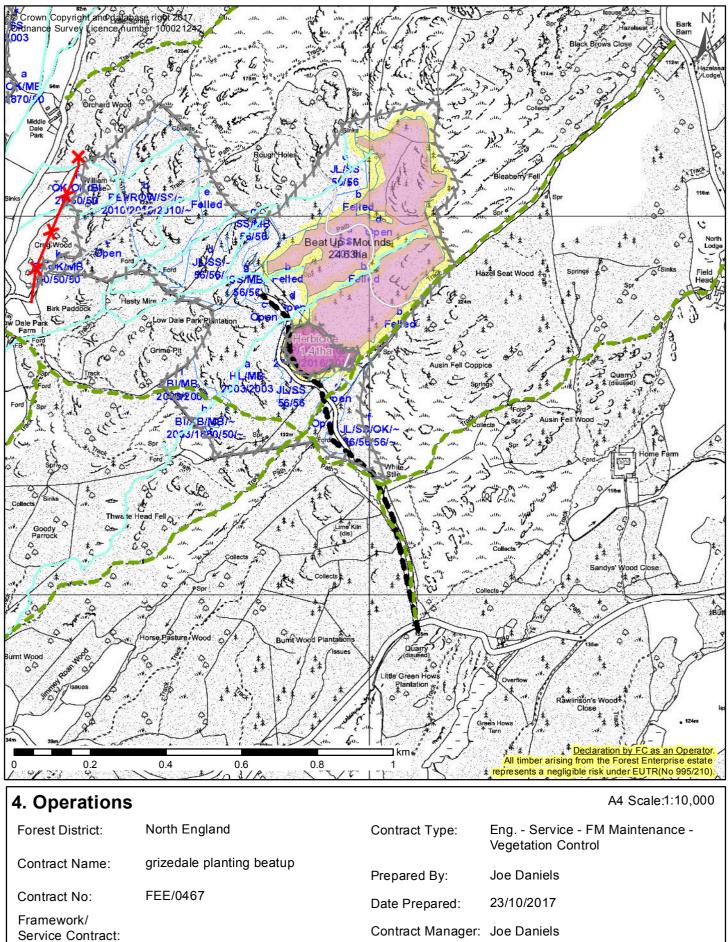

## 4. Operations

| Forest District:                | North England             | Contract Type:    | Eng Service - FM Maintenance -<br>Vegetation Control |
|---------------------------------|---------------------------|-------------------|------------------------------------------------------|
| Contract Name:                  | grizedale planting beatup | Prepared By:      | Joe Daniels                                          |
| Contract No:                    | FEE/0467                  | Date Prepared:    | 23/10/2017                                           |
| Framework/<br>Service Contract: |                           | Contract Manager: | Joe Daniels                                          |
| Extent Name:                    | Thurstons                 | Contract Status:  | Open                                                 |