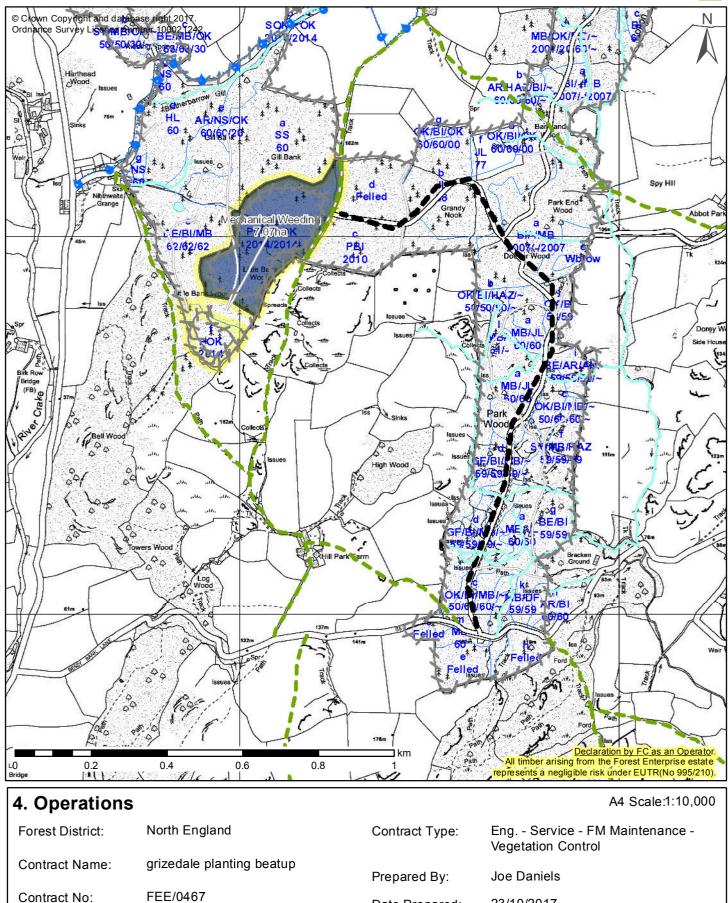

### A4 Scale:1:15,000

| Forest District:                | North England             | Contract Type:    | Eng Service - FM Maintenance -<br>Vegetation Control |
|---------------------------------|---------------------------|-------------------|------------------------------------------------------|
| Contract Name:                  | grizedale planting beatup | Prepared By:      | Joe Daniels                                          |
| Contract No:                    | FEE/0467                  | Date Prepared:    | 23/10/2017                                           |
| Framework/<br>Service Contract: |                           | Contract Manager: | Joe Daniels                                          |
| Extent Name:                    | Satt Moor                 | Contract Status:  | Open                                                 |