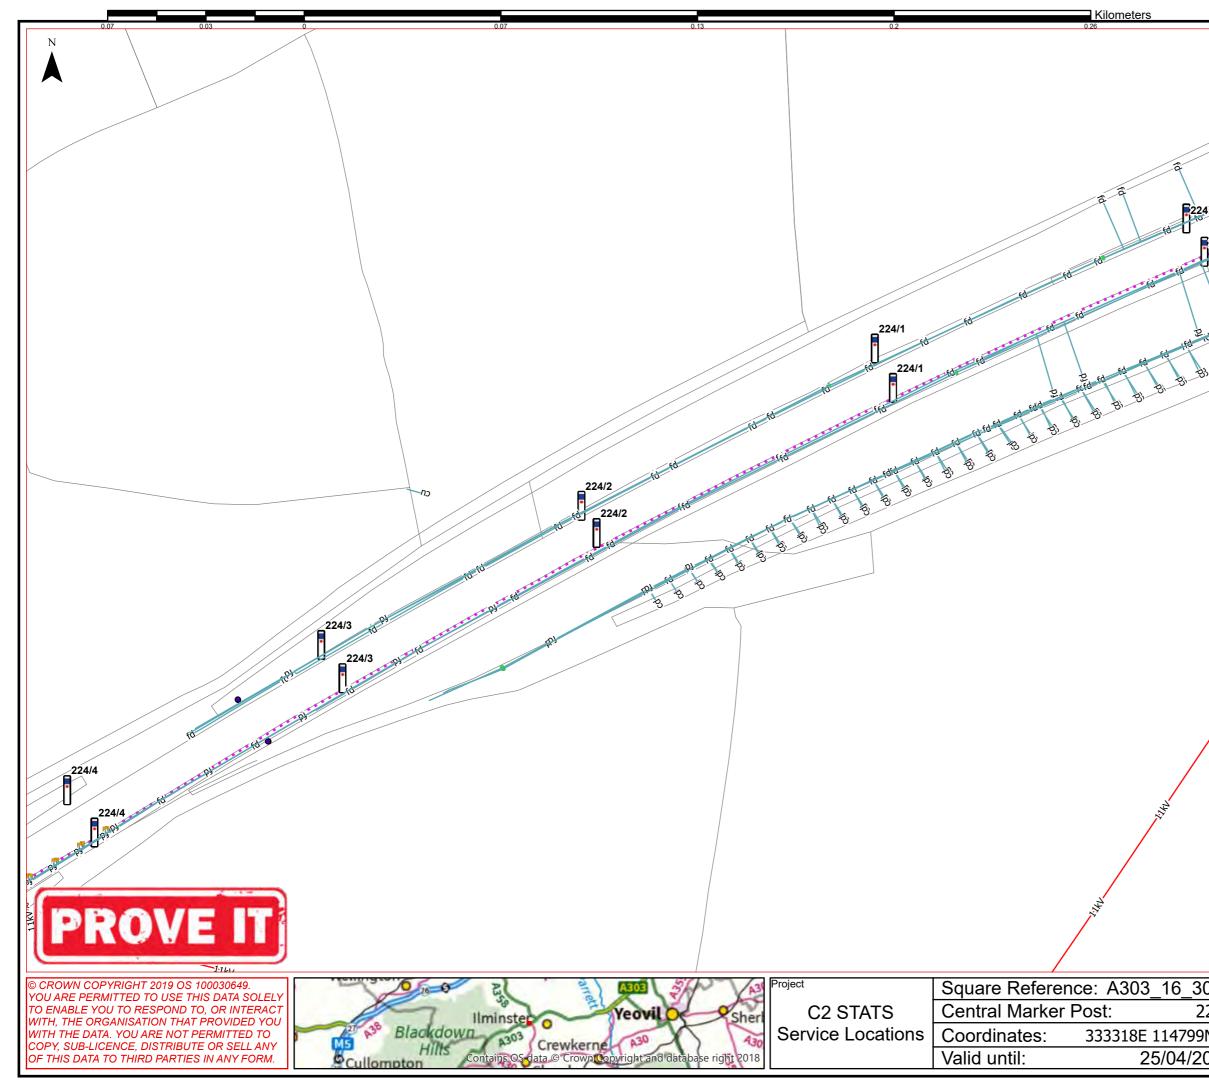

|       | This is a SMART PDF<br>You can switch legend items on and off on the layer<br>list to the top left of your PDF Reader                                                                                                                                                                                                                                                                                                                                                                                                                             |
|-------|-------------------------------------------------------------------------------------------------------------------------------------------------------------------------------------------------------------------------------------------------------