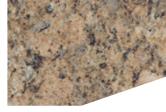

# **Granite**

Ivory Pink TA169

Giallo Veneziano TA167

TA167 Blue Pearl TA166

Emerald Pearl TA165

Star Galaxy TA164

African Black TA163

Rosso Multicolour TA168

Granite is a natural product whilst quartz contains natural stone

Colour and pattern in both may vary. Samples are representative and to be used as a guide only