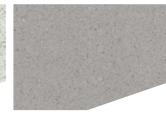

# Solid surfaces

Sirocco TA155

Avalanche TA153 Hailstone TA154

Hurricane TA156

Blizzard TA157 Cyclone TA158

Thunder TA159

Tornado TA160

Abyss TA162