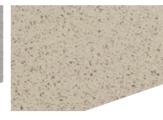

# Solid surfaces

Sirocco TA155

Avalanche TA153 Hailstone TA154

Hurricane TA156

Blizzard TA157 Cyclone TA158

Thunder TA159

Tornado TA160

Abyss TA162