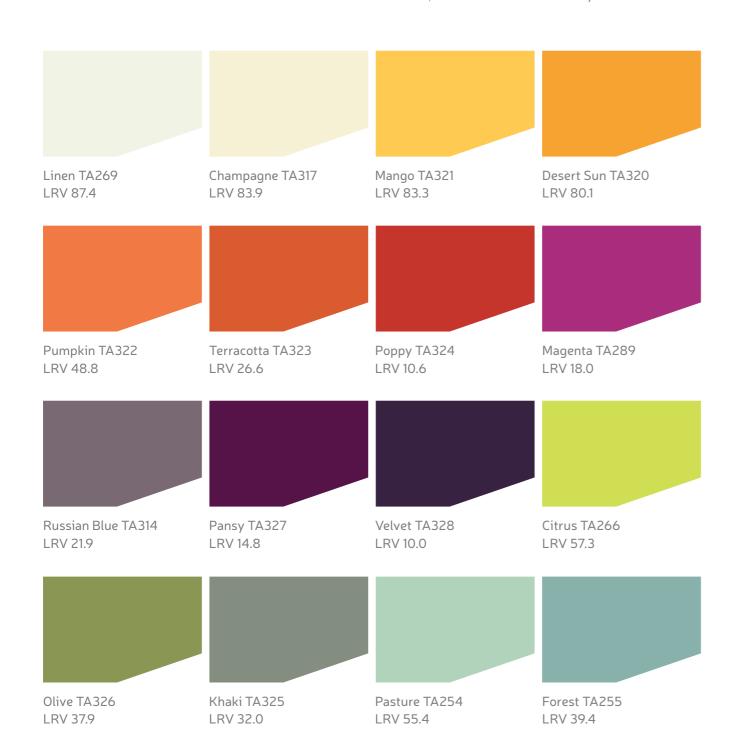

### Checklist

- → 36 laminate colour options
- All available in Melamine Faced Chipboard, High Pressure Laminate or Solid Grade Laminate
- A colour for every washroom

 $<sup>{}^*\</sup>mathsf{MFC}\ \&\ \mathsf{HPL}\ \mathsf{woodgrains}\ \mathsf{will}\ \mathsf{have}\ \mathsf{a}\ \mathsf{grained/textured}\ \mathsf{finish}.\ \mathsf{SGL}\ \mathsf{woodgrains}\ \mathsf{will}\ \mathsf{have}\ \mathsf{the}\ \mathsf{standard}\ \mathsf{matt/textured}\ \mathsf{finish}$ 