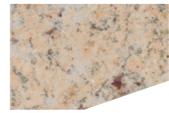

# **Granite**

Ivory Pink TA169

Giallo Veneziano TA167

TA167 Blue Pearl TA166

Emerald Pearl TA165

Star Galaxy TA164

African Black TA163

Rosso Multicolour TA168

Granite is a natural product whilst quartz contains natural stone

Colour and pattern in both may vary. Samples are representative and to be used as a guide only