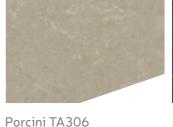

# Quartz

Steel TA172

Grey TA175\*

Earth TA177\*

Pale Sand TA171

Misty White TA307

Pebble Grey TA176\*

Astro Black TA170

\*Matt finish

TBS Amwell reserves the right to alter or change specifications without any notice. Colours reproduced in this brochure are only as accurate as the printing process allows.