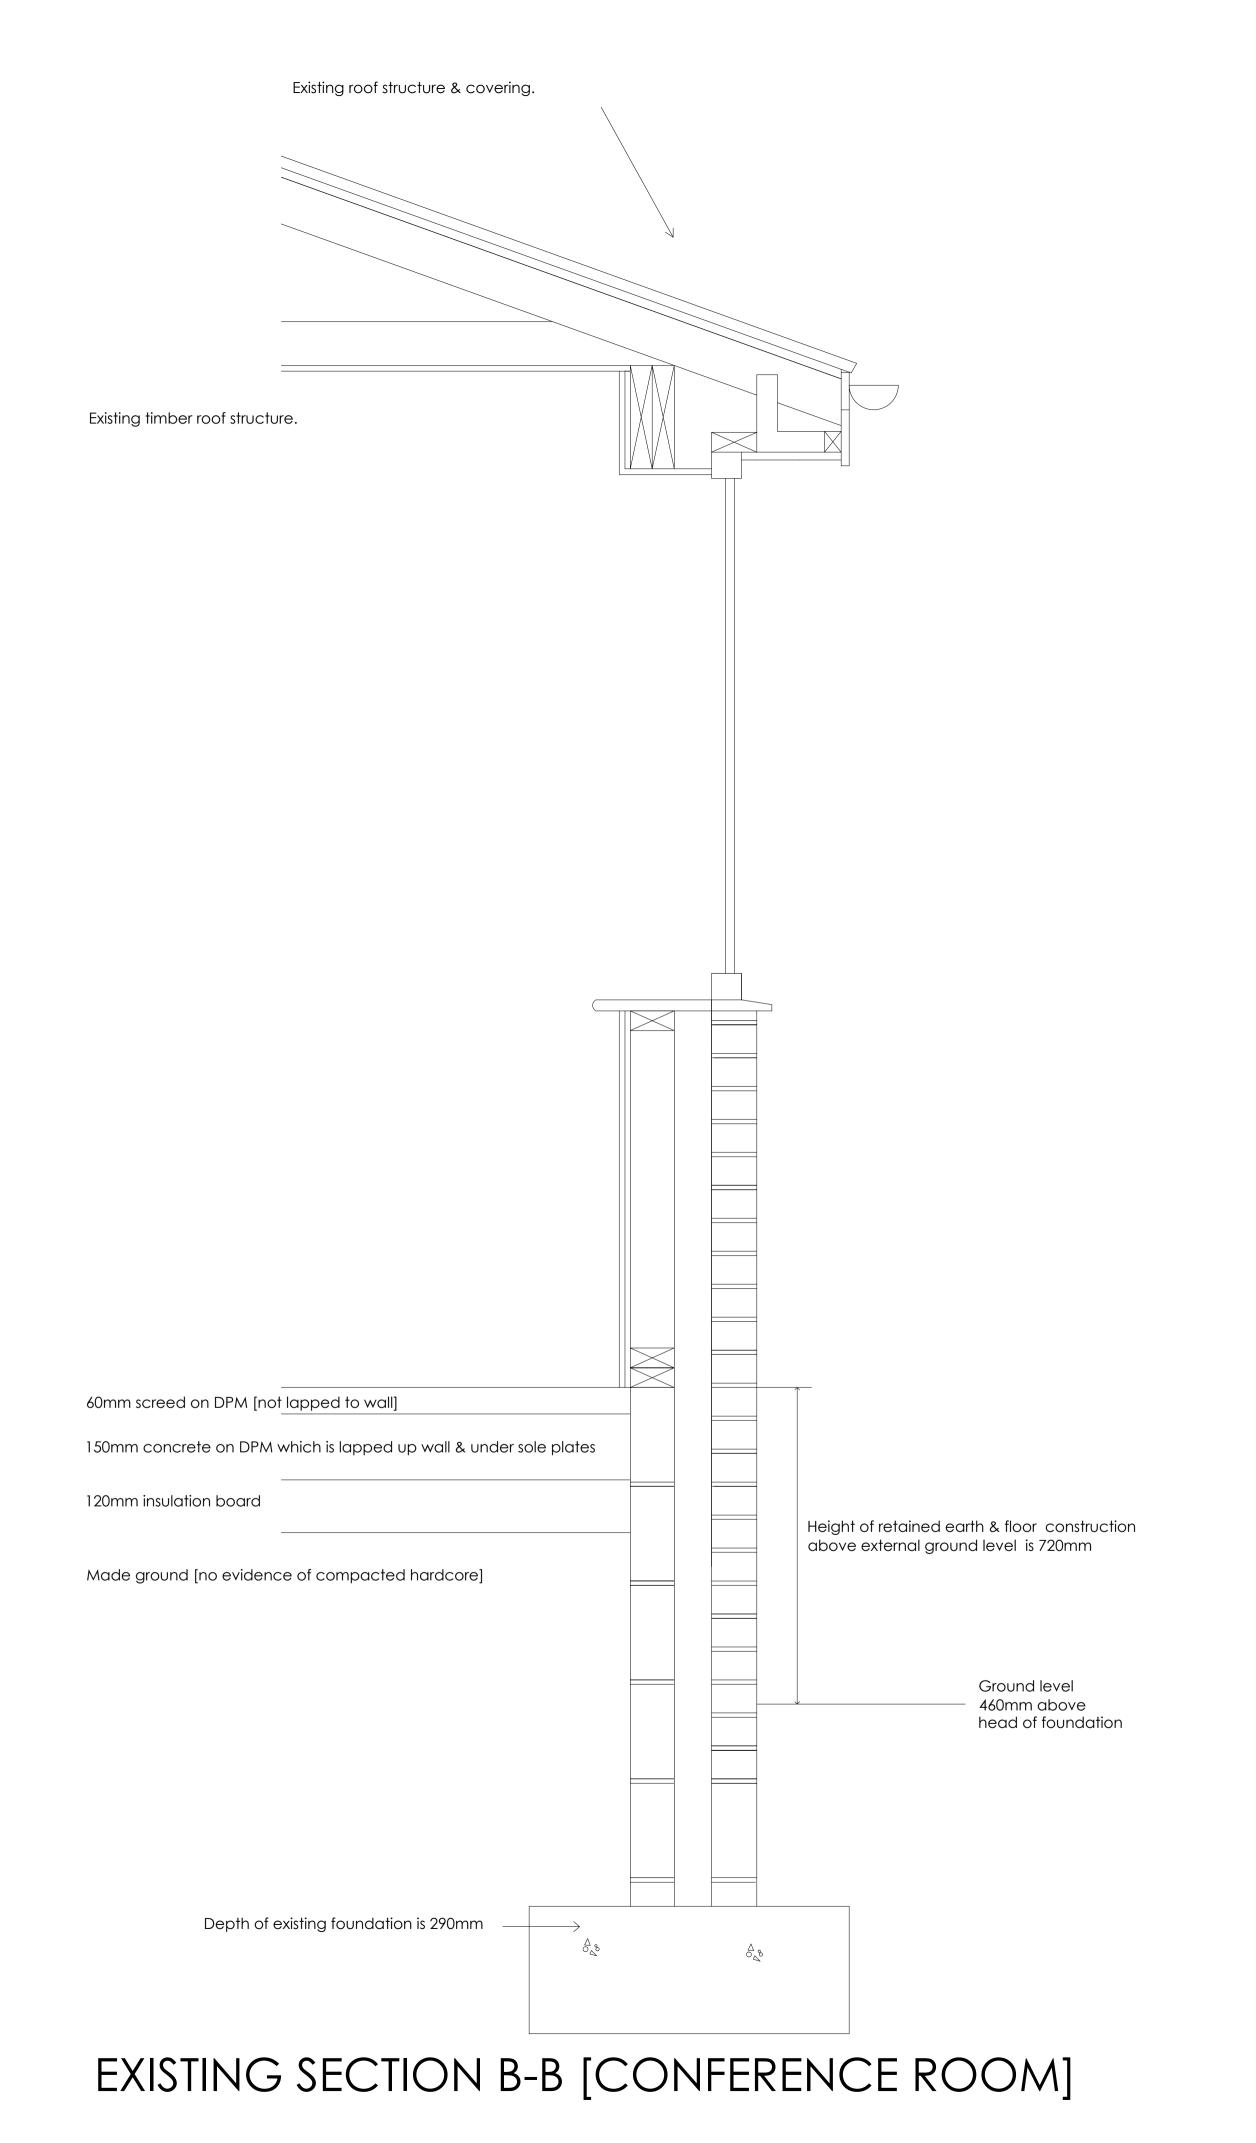

\* 桑 荣 · ·

Sherwood Surveyors& Property Consultants Ltd Cavendish House, The Welbeck Estate Worksop, Nottinghamshire, S80 3LL www.sherwoodsurveyors.com 01909 511 229 info@sherwoodsurveyors.co.uk

Client :

Harworth & Bircotes Town Council

Drawing Title :

Existing Section B–B

Site Addres

Harworth & Bircotes Town Council Town Hall Scrooby Road

Bircotes
DN11 6JP

Drg No.
HAR017

Drn By:
Scale:
Date:
AMW

1:20 @ A3

01/03/18

This drawing remains the property of Sherwood Surveyors & Property Consultants Ltd.

Duplication of this drawing in whole or any part is strictly forbidden without prior written permission from Sherwood Surveyors & Property Consultants Ltd.

Any structural details are to be approved by a structural engineer. This drawing should not be scaled. It is the contractors