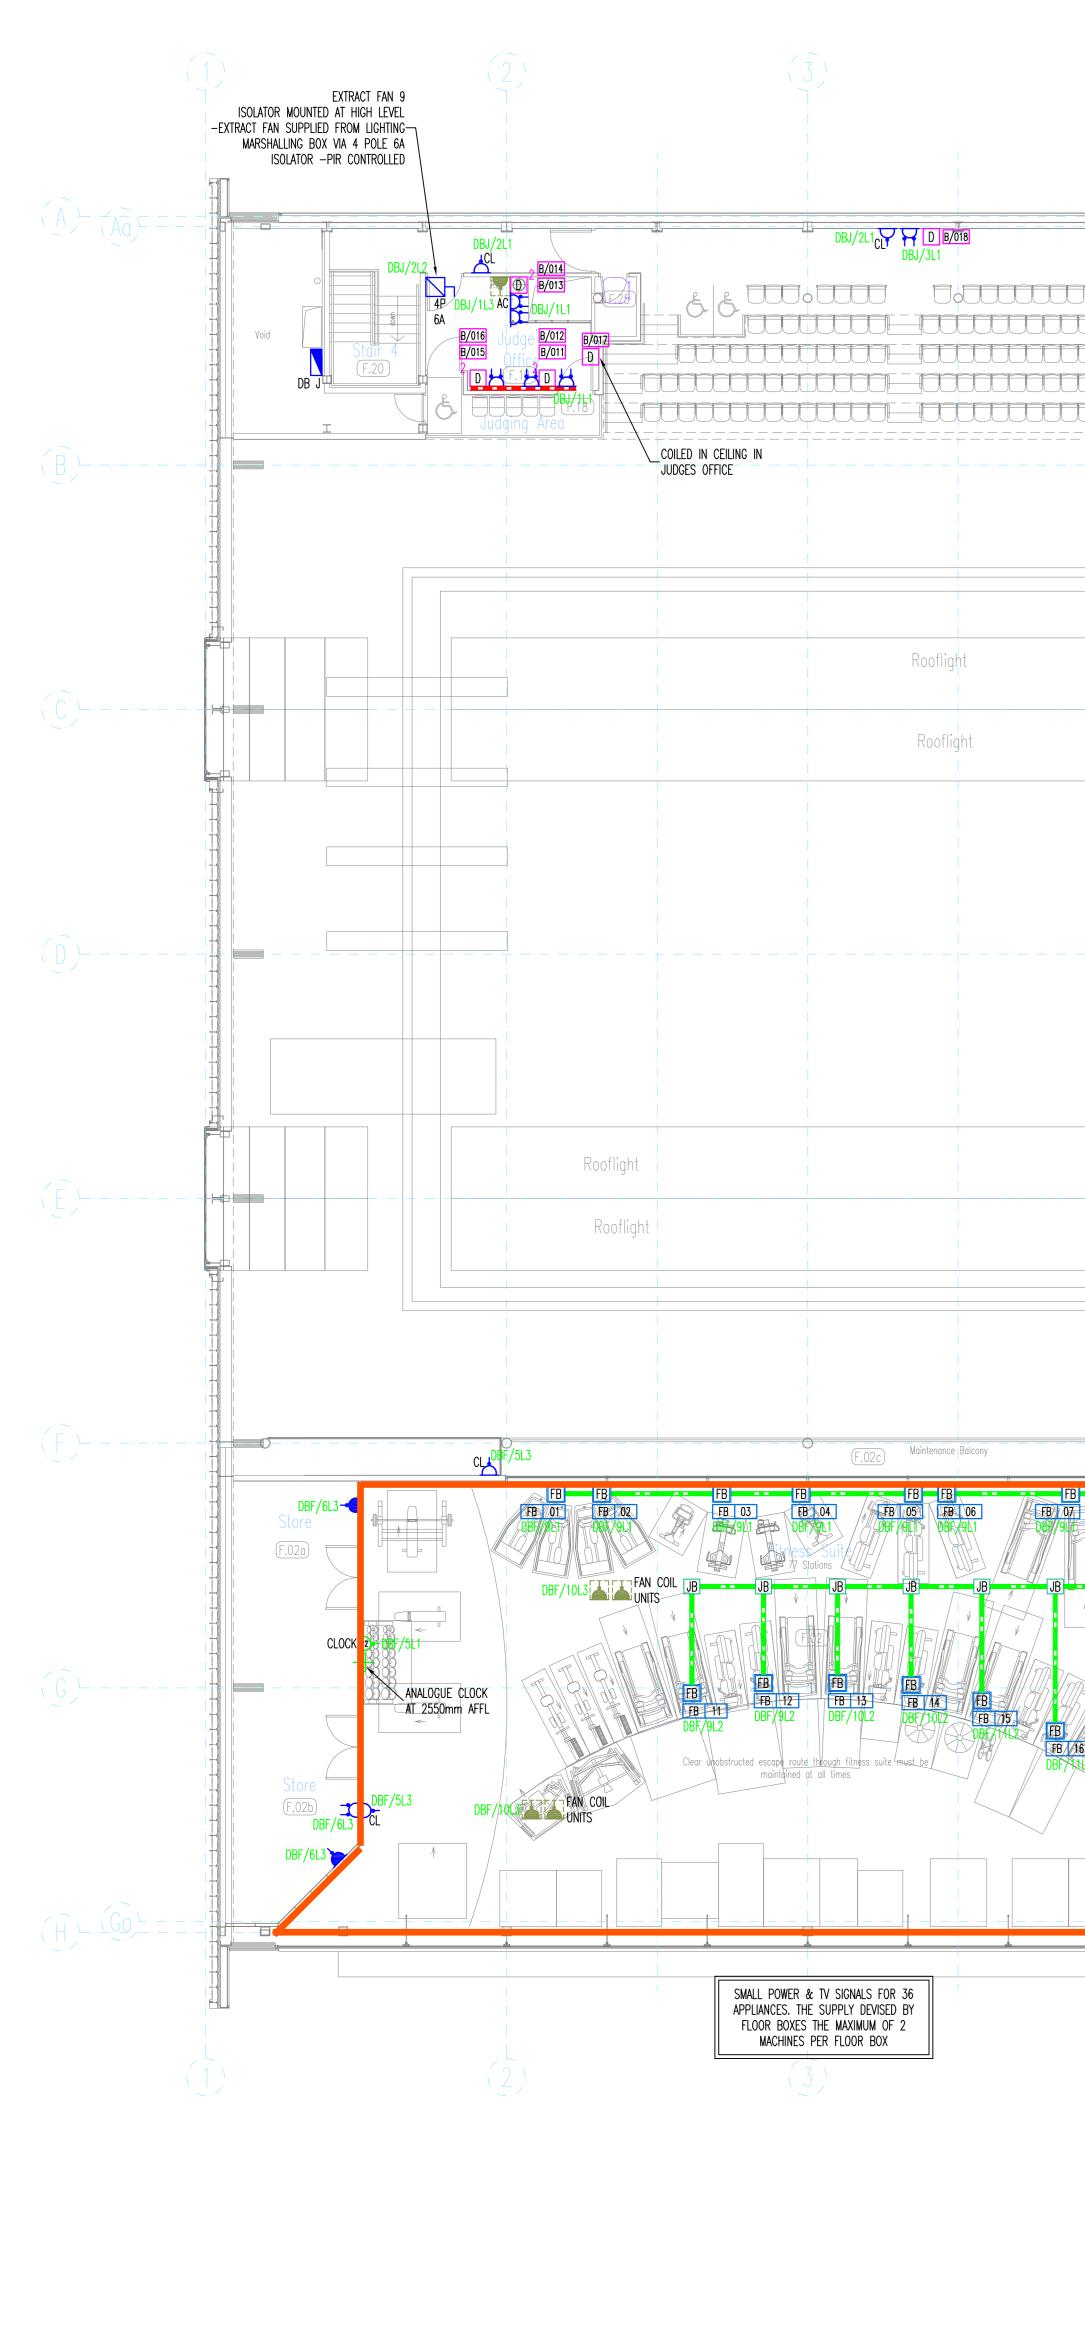

 First Floor Al

 Base Created By:
 Catherine Tomilinson

 Date Created:
 24th June 2009

 Created from Architects File:
 2784(20)002 – C06.dwg

 Robust:
 Kotest

| 4                                                                                                                                                                                                                                                                                                                                                                                                                                                                                                                                                                                                                                                                                                                                                                                                                                                                                                                                                                                                                                                                                                                                                                                                                                                                                                                                                                                                                                                                                                                                                                                                                                                                                                                                                                                                                                                                                                                                                                                                                                                                                                                              |                                                                                                                                                                                                                                                                                                                      | 6                                                                                 |                                                                                                 |                                                                                           |
|--------------------------------------------------------------------------------------------------------------------------------------------------------------------------------------------------------------------------------------------------------------------------------------------------------------------------------------------------------------------------------------------------------------------------------------------------------------------------------------------------------------------------------------------------------------------------------------------------------------------------------------------------------------------------------------------------------------------------------------------------------------------------------------------------------------------------------------------------------------------------------------------------------------------------------------------------------------------------------------------------------------------------------------------------------------------------------------------------------------------------------------------------------------------------------------------------------------------------------------------------------------------------------------------------------------------------------------------------------------------------------------------------------------------------------------------------------------------------------------------------------------------------------------------------------------------------------------------------------------------------------------------------------------------------------------------------------------------------------------------------------------------------------------------------------------------------------------------------------------------------------------------------------------------------------------------------------------------------------------------------------------------------------------------------------------------------------------------------------------------------------|----------------------------------------------------------------------------------------------------------------------------------------------------------------------------------------------------------------------------------------------------------------------------------------------------------------------|-----------------------------------------------------------------------------------|-------------------------------------------------------------------------------------------------|-------------------------------------------------------------------------------------------|
|                                                                                                                                                                                                                                                                                                                                                                                                                                                                                                                                                                                                                                                                                                                                                                                                                                                                                                                                                                                                                                                                                                                                                                                                                                                                                                                                                                                                                                                                                                                                                                                                                                                                                                                                                                                                                                                                                                                                                                                                                                                                                                                                |                                                                                                                                                                                                                                                                                                                      |                                                                                   |                                                                                                 |                                                                                           |
|                                                                                                                                                                                                                                                                                                                                                                                                                                                                                                                                                                                                                                                                                                                                                                                                                                                                                                                                                                                                                                                                                                                                                                                                                                                                                                                                                                                                                                                                                                                                                                                                                                                                                                                                                                                                                                                                                                                                                                                                                                                                                                                                |                                                                                                                                                                                                                                                                                                                      |                                                                                   | Rooflight                                                                                       |                                                                                           |
|                                                                                                                                                                                                                                                                                                                                                                                                                                                                                                                                                                                                                                                                                                                                                                                                                                                                                                                                                                                                                                                                                                                                                                                                                                                                                                                                                                                                                                                                                                                                                                                                                                                                                                                                                                                                                                                                                                                                                                                                                                                                                                                                |                                                                                                                                                                                                                                                                                                                      |                                                                                   | Rooflight                                                                                       |                                                                                           |
|                                                                                                                                                                                                                                                                                                                                                                                                                                                                                                                                                                                                                                                                                                                                                                                                                                                                                                                                                                                                                                                                                                                                                                                                                                                                                                                                                                                                                                                                                                                                                                                                                                                                                                                                                                                                                                                                                                                                                                                                                                                                                                                                |                                                                                                                                                                                                                                                                                                                      | REFER TO COLORADO SPORTS<br>DRAWING REF OL23MF016X2OSF<br>FOR FURTHER INFORMATION |                                                                                                 |                                                                                           |
|                                                                                                                                                                                                                                                                                                                                                                                                                                                                                                                                                                                                                                                                                                                                                                                                                                                                                                                                                                                                                                                                                                                                                                                                                                                                                                                                                                                                                                                                                                                                                                                                                                                                                                                                                                                                                                                                                                                                                                                                                                                                                                                                | C/013                                                                                                                                                                                                                                                                                                                | 3 COMPARTMENT TRUNKING<br>—RISING TO DB F & TV<br>DISTRIBUTION EQUIPMENT SB       |                                                                                                 |                                                                                           |
| B FB 08 FB 09 FB 09 FB 09 FB 09 FB 09 FB 09 FB 08 FB 08 FB 08 FB 09 FB 0 |                                                                                                                                                                                                                                                                                                                      | DBF/4L2 DBF/5L1                                                                   | LOCK                                                                                            | DBF/4L3<br>Wheekhoir<br>Lift<br>Wheekhoir<br>Lift<br>Wheekhoir<br>Lift<br>DBF/4L3<br>MOLE |
| DBF/10L3<br>FAN COIL UNITS                                                                                                                                                                                                                                                                                                                                                                                                                                                                                                                                                                                                                                                                                                                                                                                                                                                                                                                                                                                                                                                                                                                                                                                                                                                                                                                                                                                                                                                                                                                                                                                                                                                                                                                                                                                                                                                                                                                                                                                                                                                                                                     | CABINET C<br>DBF/8L<br>DBF/7L<br>DBF/7L<br>DBF/8L<br>CCL<br>CLTDBF/2L1<br>DBF/8L<br>CCL<br>CLTDBF/2L1<br>DBF/8L<br>CCL<br>CCL<br>FB FB 18 DBF/AL2L2<br>DBF/10L3<br>DBF/10L3<br>DBF/<br>CCL<br>CCL<br>CCL<br>FB FB 18 DBF/12L2<br>DBF/12L2<br>DBF/10L3<br>DBF/<br>CCL<br>CCL<br>CCL<br>CCL<br>CCL<br>CCL<br>CCL<br>CC | TV DBF/4L2 UNITS UNITS UNITS UNITS                                                | COLOT FAN COIL FAN COIL<br>UNITS UNITS UNITS<br>AND ASSOCIATED<br>TO BE FLUSH TO<br>ALL DBF/4L2 | er DBF/3L3<br>HD<br>HD<br>DBF/2L3                                                         |
|                                                                                                                                                                                                                                                                                                                                                                                                                                                                                                                                                                                                                                                                                                                                                                                                                                                                                                                                                                                                                                                                                                                                                                                                                                                                                                                                                                                                                                                                                                                                                                                                                                                                                                                                                                                                                                                                                                                                                                                                                                                                                                                                | 5                                                                                                                                                                                                                                                                                                                    |                                                                                   |                                                                                                 |                                                                                           |