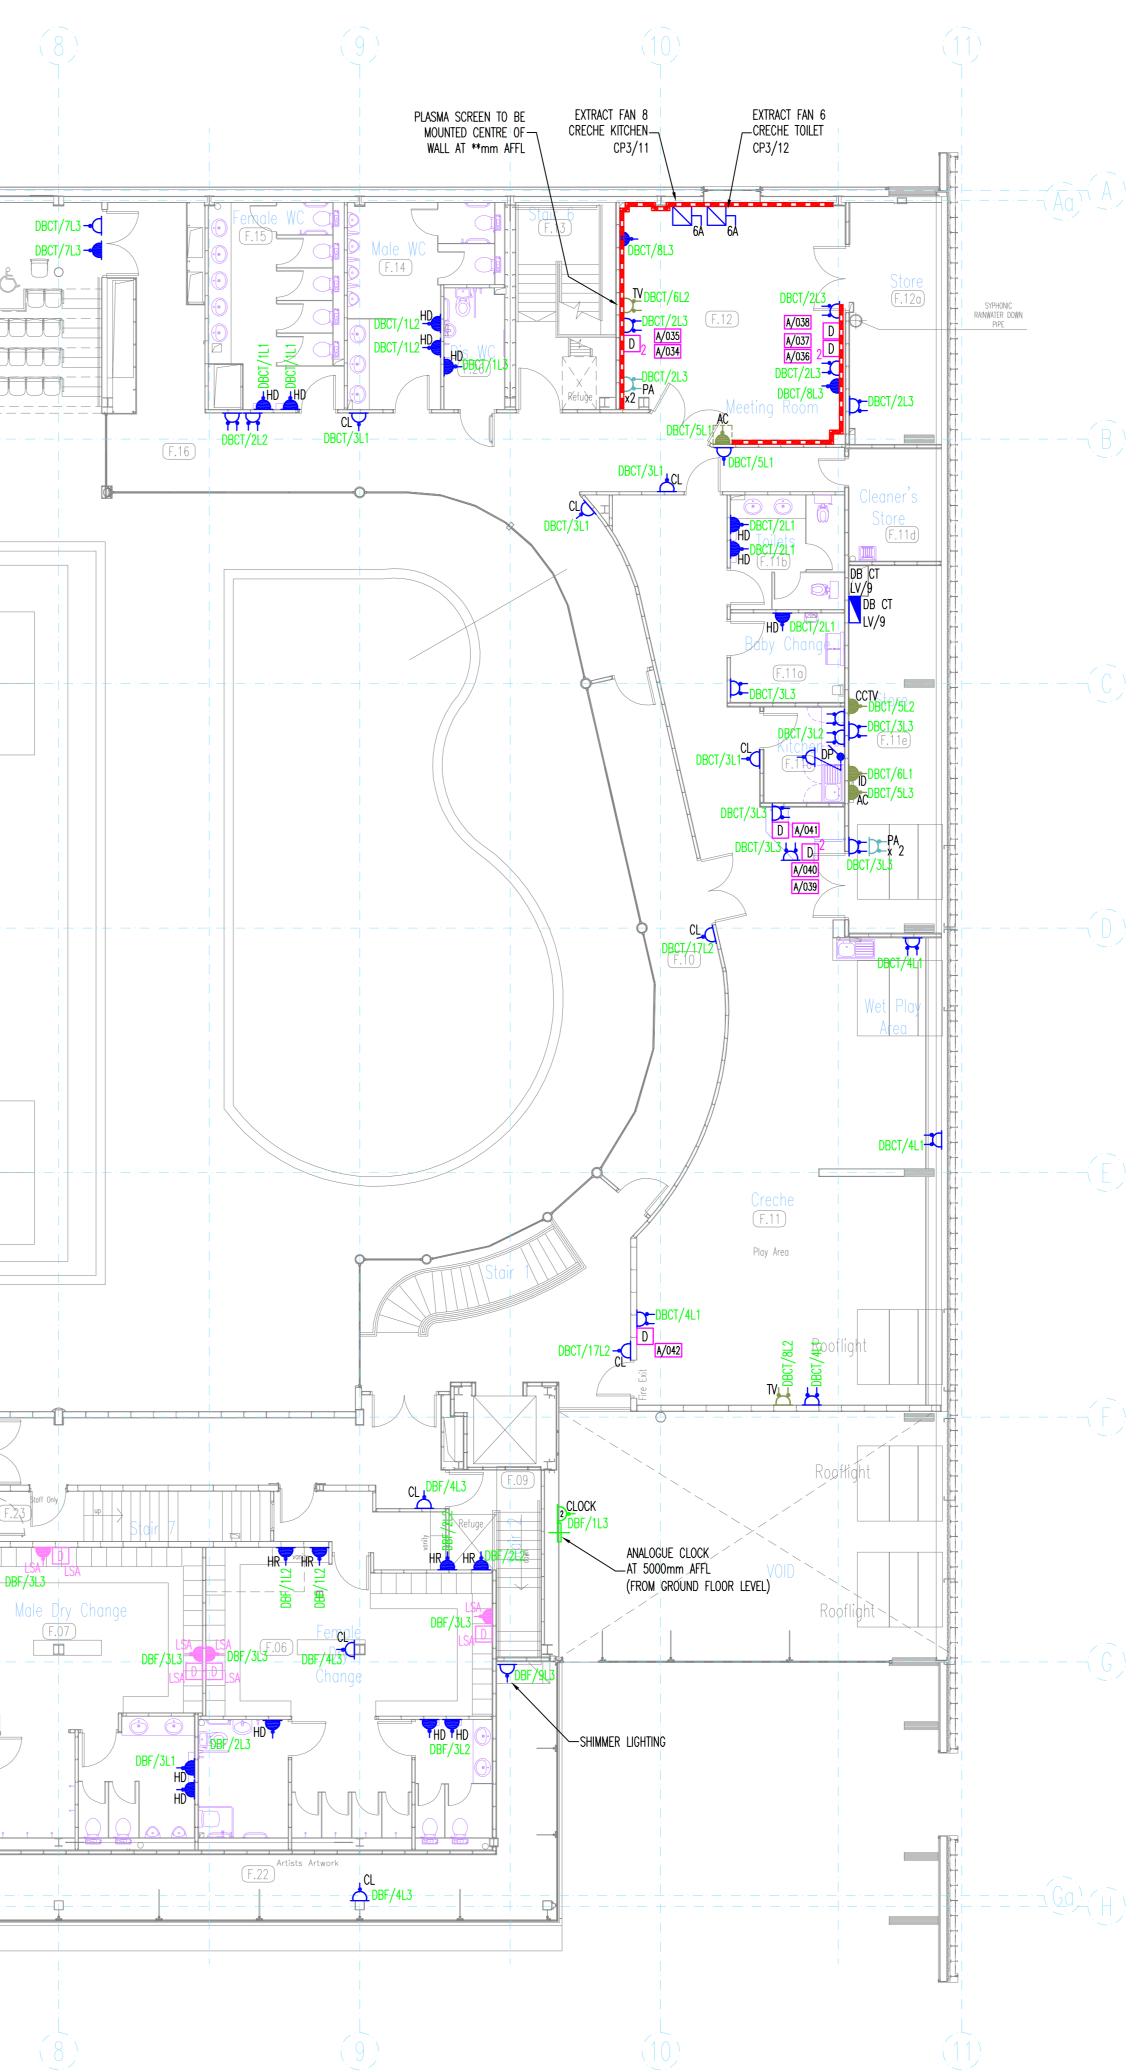

 First Floor Al

 Base Created By:
 Catherine Tomilinson

 Date Created:
 24th June 2009

 Created from Architects File:
 2784(20)002 – C06.dwg

 Robust:
 Kotest

| 4                                                                                                                                                                                                                                                                                                                                                                                                                                                                                                                                                                                                                                                                                                                                                                                                                                                                                                                                                                                                                                                                                                                                                                                                                                                                                                                                                                                                                                                                                                                                                                                                                                                                                                                                                                                                                                                                                                                                                                                                                                                                                                                              |                                                                                                                                                                                                                                                                                                                      | 6                                                                                 |                                                                                                 |                                                                                           |
|--------------------------------------------------------------------------------------------------------------------------------------------------------------------------------------------------------------------------------------------------------------------------------------------------------------------------------------------------------------------------------------------------------------------------------------------------------------------------------------------------------------------------------------------------------------------------------------------------------------------------------------------------------------------------------------------------------------------------------------------------------------------------------------------------------------------------------------------------------------------------------------------------------------------------------------------------------------------------------------------------------------------------------------------------------------------------------------------------------------------------------------------------------------------------------------------------------------------------------------------------------------------------------------------------------------------------------------------------------------------------------------------------------------------------------------------------------------------------------------------------------------------------------------------------------------------------------------------------------------------------------------------------------------------------------------------------------------------------------------------------------------------------------------------------------------------------------------------------------------------------------------------------------------------------------------------------------------------------------------------------------------------------------------------------------------------------------------------------------------------------------|----------------------------------------------------------------------------------------------------------------------------------------------------------------------------------------------------------------------------------------------------------------------------------------------------------------------|-----------------------------------------------------------------------------------|-------------------------------------------------------------------------------------------------|-------------------------------------------------------------------------------------------|
|                                                                                                                                                                                                                                                                                                                                                                                                                                                                                                                                                                                                                                                                                                                                                                                                                                                                                                                                                                                                                                                                                                                                                                                                                                                                                                                                                                                                                                                                                                                                                                                                                                                                                                                                                                                                                                                                                                                                                                                                                                                                                                                                |                                                                                                                                                                                                                                                                                                                      |                                                                                   |                                                                                                 |                                                                                           |
|                                                                                                                                                                                                                                                                                                                                                                                                                                                                                                                                                                                                                                                                                                                                                                                                                                                                                                                                                                                                                                                                                                                                                                                                                                                                                                                                                                                                                                                                                                                                                                                                                                                                                                                                                                                                                                                                                                                                                                                                                                                                                                                                |                                                                                                                                                                                                                                                                                                                      |                                                                                   | Rooflight                                                                                       |                                                                                           |
|                                                                                                                                                                                                                                                                                                                                                                                                                                                                                                                                                                                                                                                                                                                                                                                                                                                                                                                                                                                                                                                                                                                                                                                                                                                                                                                                                                                                                                                                                                                                                                                                                                                                                                                                                                                                                                                                                                                                                                                                                                                                                                                                |                                                                                                                                                                                                                                                                                                                      |                                                                                   | Rooflight                                                                                       |                                                                                           |
|                                                                                                                                                                                                                                                                                                                                                                                                                                                                                                                                                                                                                                                                                                                                                                                                                                                                                                                                                                                                                                                                                                                                                                                                                                                                                                                                                                                                                                                                                                                                                                                                                                                                                                                                                                                                                                                                                                                                                                                                                                                                                                                                |                                                                                                                                                                                                                                                                                                                      | REFER TO COLORADO SPORTS<br>DRAWING REF OL23MF016X2OSF<br>FOR FURTHER INFORMATION |                                                                                                 |                                                                                           |
|                                                                                                                                                                                                                                                                                                                                                                                                                                                                                                                                                                                                                                                                                                                                                                                                                                                                                                                                                                                                                                                                                                                                                                                                                                                                                                                                                                                                                                                                                                                                                                                                                                                                                                                                                                                                                                                                                                                                                                                                                                                                                                                                | C/013                                                                                                                                                                                                                                                                                                                | 3 COMPARTMENT TRUNKING<br>—RISING TO DB F & TV<br>DISTRIBUTION EQUIPMENT SB       |                                                                                                 |                                                                                           |
| B FB 08 FB 09 FB 09 FB 09 FB 09 FB 09 FB 09 FB 08 FB 08 FB 08 FB 09 FB 0 |                                                                                                                                                                                                                                                                                                                      | DBF/4L2 DBF/5L1                                                                   | LOCK                                                                                            | DBF/4L3<br>Wheekhoir<br>Lift<br>Wheekhoir<br>Lift<br>Wheekhoir<br>Lift<br>DBF/4L3<br>MOLE |
| DBF/10L3<br>FAN COIL UNITS                                                                                                                                                                                                                                                                                                                                                                                                                                                                                                                                                                                                                                                                                                                                                                                                                                                                                                                                                                                                                                                                                                                                                                                                                                                                                                                                                                                                                                                                                                                                                                                                                                                                                                                                                                                                                                                                                                                                                                                                                                                                                                     | CABINET C<br>DBF/8L<br>DBF/7L<br>DBF/7L<br>DBF/8L<br>CCL<br>CLTDBF/2L1<br>DBF/8L<br>CCL<br>CLTDBF/2L1<br>DBF/8L<br>CCL<br>CCL<br>FB FB 18 DBF/AL2L2<br>DBF/10L3<br>DBF/10L3<br>DBF/<br>CCL<br>CCL<br>CCL<br>FB FB 18 DBF/12L2<br>DBF/12L2<br>DBF/10L3<br>DBF/<br>CCL<br>CCL<br>CCL<br>CCL<br>CCL<br>CCL<br>CCL<br>CC | TV DBF/4L2 UNITS UNITS UNITS UNITS                                                | COLOT FAN COIL FAN COIL<br>UNITS UNITS UNITS<br>AND ASSOCIATED<br>TO BE FLUSH TO<br>ALL DBF/4L2 | er DBF/3L3<br>HD<br>HD<br>DBF/2L3                                                         |
|                                                                                                                                                                                                                                                                                                                                                                                                                                                                                                                                                                                                                                                                                                                                                                                                                                                                                                                                                                                                                                                                                                                                                                                                                                                                                                                                                                                                                                                                                                                                                                                                                                                                                                                                                                                                                                                                                                                                                                                                                                                                                                                                | 5                                                                                                                                                                                                                                                                                                                    |                                                                                   |                                                                                                 |                                                                                           |