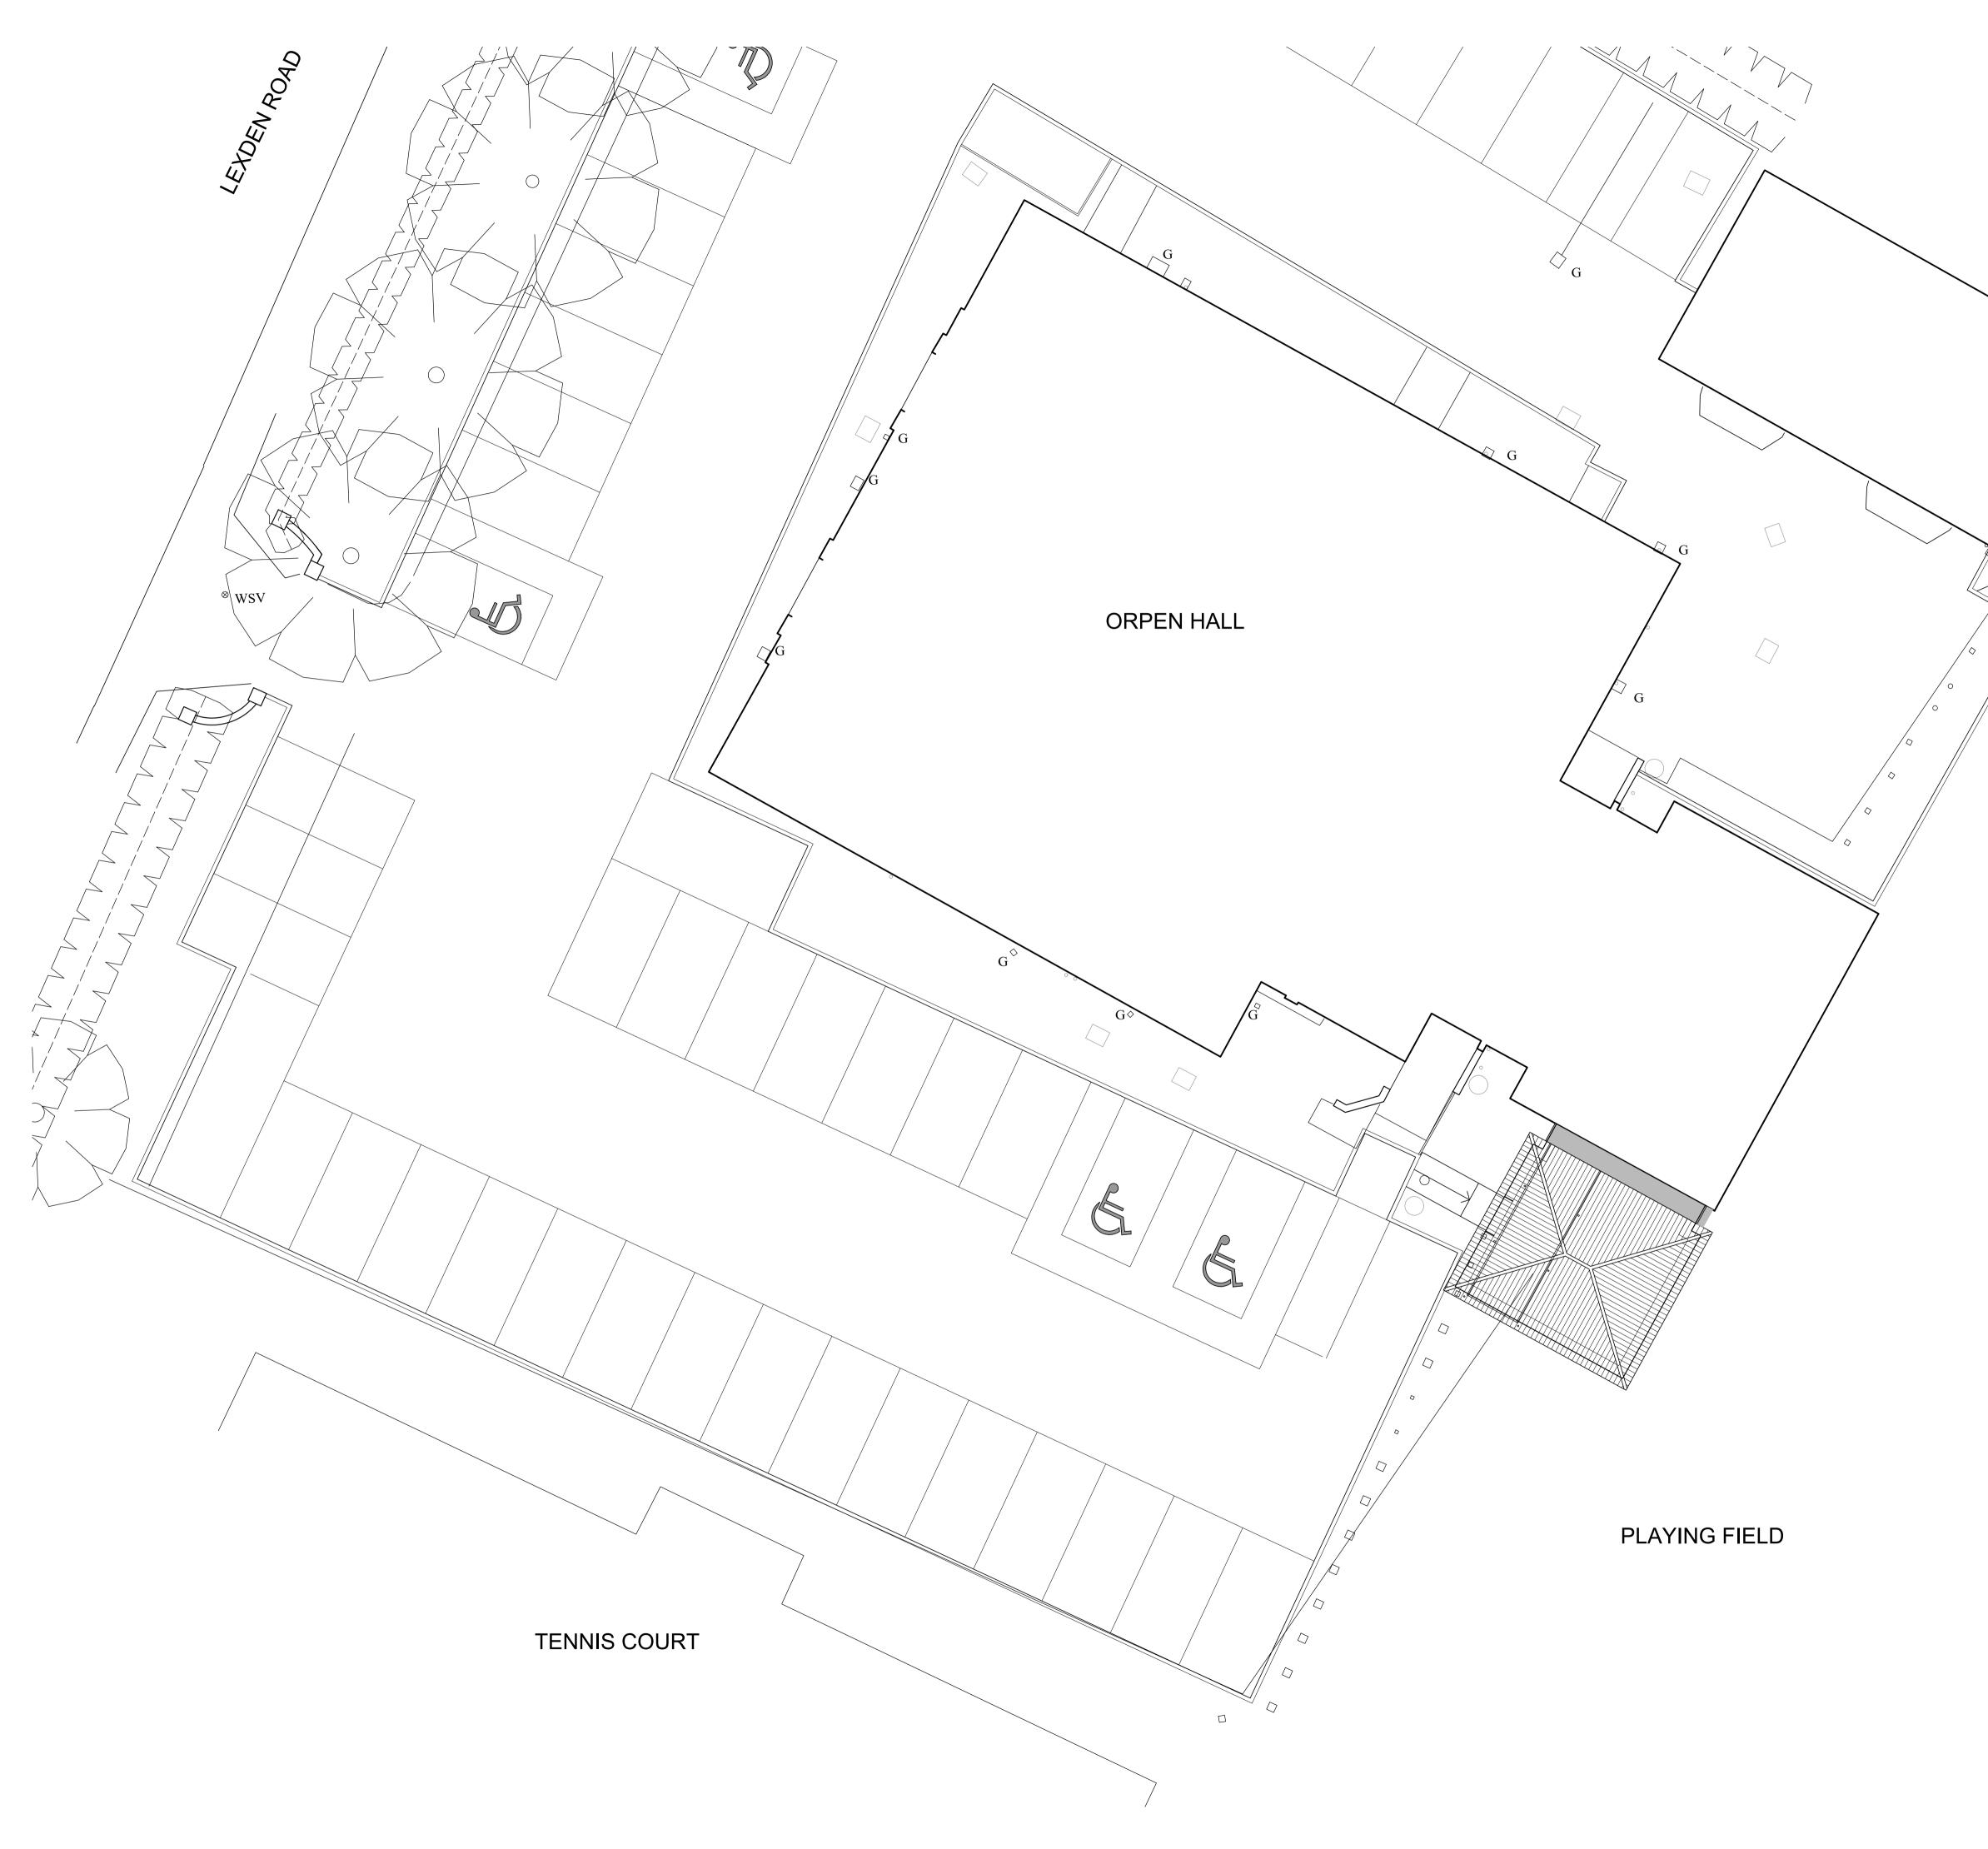

| -2m<br>Scale | -1m<br>Bar 1:1 | 0m<br> | 1m          | 2m | 3m | 4m | 5m | If you require clarification of any dimensions please contact:<br>Mclean Architectural Limited                                | AI    |
|--------------|----------------|--------|-------------|----|----|----|----|-------------------------------------------------------------------------------------------------------------------------------|-------|
|              |                |        |             |    |    |    |    | NOTE:<br>When printing from PDF, ensure print scaling is set to none.<br>(File → Print → Page Handling → Page Scaling → None) | SHEET |
|              |                |        |             |    |    |    |    | Ν