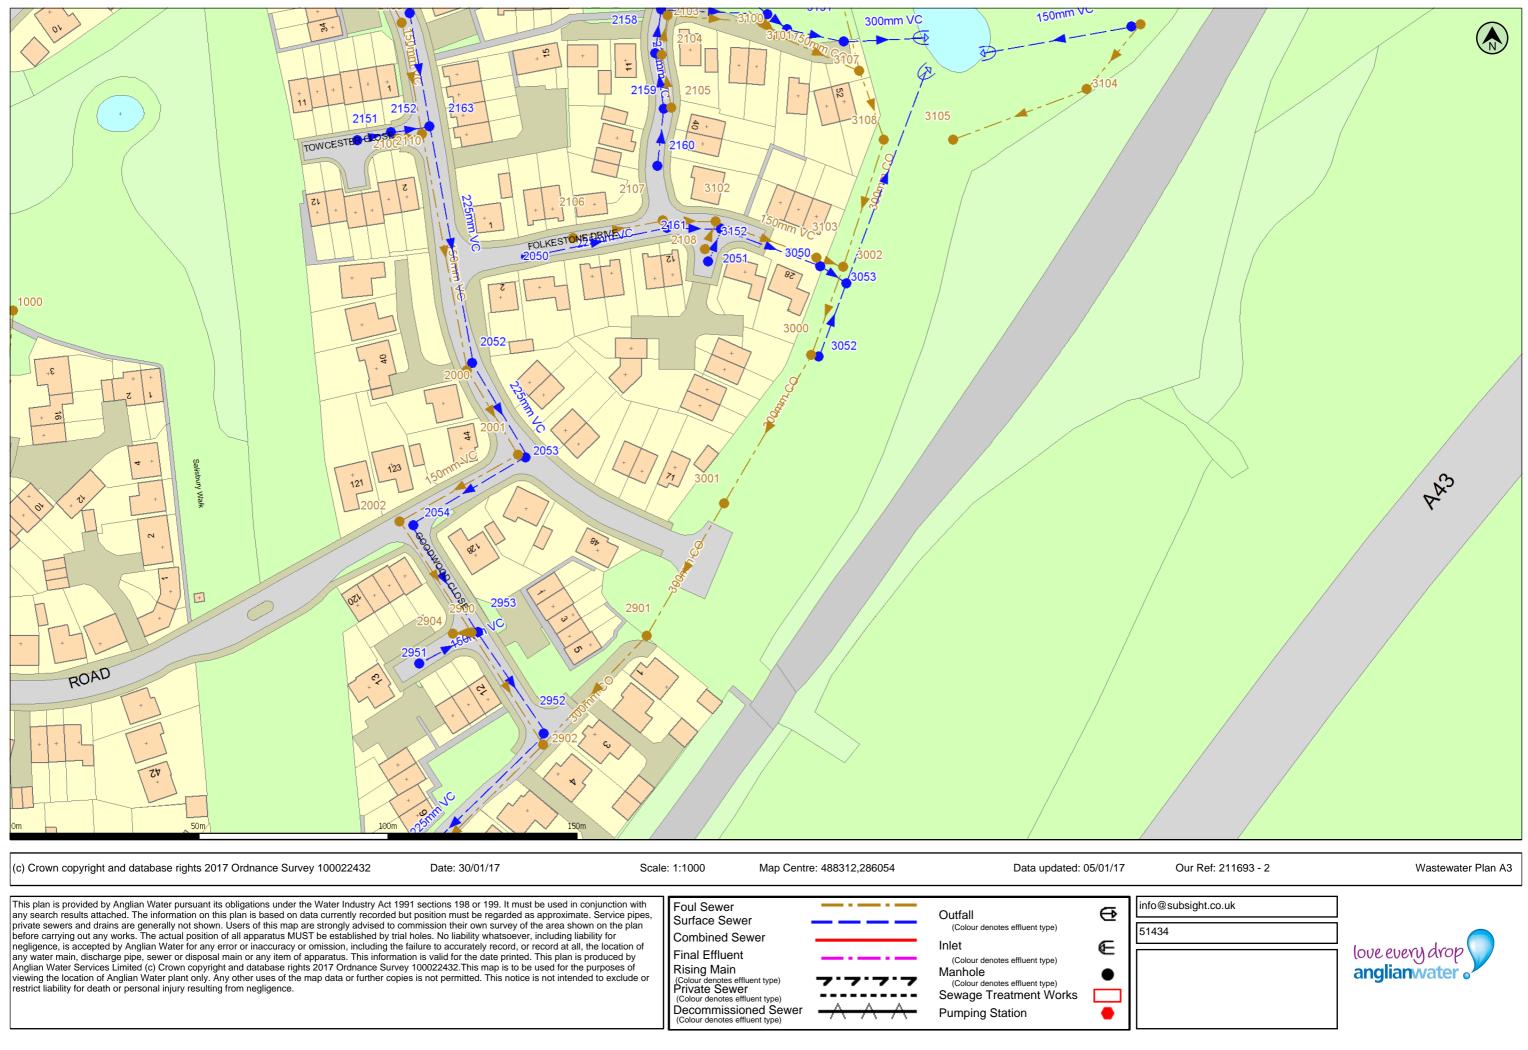

| Manhole Reference | Liquid Type | Cover Level | Invert Level | Depth to Invert |
|-------------------|-------------|-------------|--------------|-----------------|
| 1000              | F           | -           | -            | -               |
| 2000              | F           | -           | -            | -               |
| 2001              | F           | -           | -            | -               |
| 2002              | F           | -           | -            | -               |
| 2100              | F           | -           | -            | -               |
| 2103              | F           | 98.645      | 95.143       | 3.502           |
| 2104              | F           | 98.753      | 95.665       | 3.088           |
| 2105              | F           | 98.898      | 96.392       | 2.506           |
| 2106              | F           | 100.399     | 97.44        | 2.959           |
| 2107              | F           | 98.198      | 95.819       | 2.379           |
| 2108              | F           | 98.576      | 95.596       | 2.98            |
| 2109              | F           | -           | -            | -               |
| 2110              | F           | -           | -            | -               |
| 2900              | F           | -           | -            | -               |
| 2901              | F           | -           | -            | -               |
| 2902              | F           | -           | -            | -               |
| 2904              | F           | -           | -            | _               |
| 3000              | ,<br>F      | -           | -            | _               |
| 3001              | F           | -           | -            | -               |
| 3002              | F           |             | -            | -               |
|                   | F           | -           | -            | -               |
| 3100              |             | 97.266      | 94.711       | 2.555           |
| 3101              | F           | 96.901      | 94.437       | 2.464           |
| 3102              | F           | 98.348      | 94.928       | 3.42            |
| 3103              | F           | 96.727      | 93.006       | 3.721           |
| 3104              | F           | -           | -            | -               |
| 3105              | F<br>-      | -           | -            | -               |
| 3107              | F           | -           | -            | -               |
| 3108              | F           | -           | -            | -               |
| 4100              | F           | -           | -            | -               |
| 2050              | S           | 100.732     | 98.98        | 1.752           |
| 2051              | S           | 98.648      | 97.251       | 1.397           |
| 2052              | S           | -           | -            | -               |
| 2053              | S           | -           | -            | -               |
| 2054              | S           | -           | -            | -               |
| 2151              | S           | -           | -            | -               |
| 2152              | S           | -           | -            | -               |
| 2157              | S           | 98.627      | 95.832       | 2.795           |
| 2158              | S           | 98.751      | 96.247       | 2.504           |
| 2159              | S           | 98.897      | 96.74        | 2.157           |
| 2160              | S           | 99.053      | 97.256       | 1.797           |
| 2161              | S           | 99.22       | 97.194       | 2.026           |
| 2162              | S           | -           | -            | -               |
| 2163              | S           | -           | -            | -               |
| 2951              | S           | -           | -            | -               |
| 2952              | S           | -           | -            | -               |
| 2953              | S           | -           | -            | -               |
| 3050              | S           | 96.643      | 95.162       | 1.481           |
| 3052              | S           | -           | -            | -               |

| Manhole Reference | Liquid Type | Cover Level | Invert Level | Depth to Invert |
|-------------------|-------------|-------------|--------------|-----------------|
| 3053              | S           | -           | -            | -               |
| 3150              | S           | 97.313      | 93.944       | 3.369           |
| 3151              | S           | 96.792      | 93.47        | 3.322           |
| 3152              | S           | 98.23       | 96.519       | 1.711           |
| 3153              | S           | -           | -            | -               |
| 4150              | S           |             |              |                 |
| 4150              | 3           | -           | -            | -               |
|                   |             |             |              |                 |
|                   |             |             |              |                 |
|                   |             |             |              |                 |
|                   |             |             |              |                 |
|                   |             |             |              |                 |
|                   |             |             |              |                 |
|                   |             |             |              |                 |
|                   |             |             |              |                 |
|                   |             |             |              |                 |
|                   |             |             |              |                 |
|                   |             |             |              |                 |
|                   |             |             |              |                 |
|                   |             |             |              |                 |
|                   |             |             |              |                 |
|                   |             |             |              |                 |
|                   |             |             |              |                 |
|                   |             |             |              |                 |
|                   |             |             |              |                 |
|                   |             |             |              |                 |
|                   |             |             |              |                 |
|                   |             |             |              |                 |
|                   |             |             |              |                 |
|                   |             |             |              |                 |
|                   |             |             |              |                 |
|                   |             |             |              |                 |
|                   |             |             |              |                 |
|                   |             |             |              |                 |
|                   |             |             |              |                 |
|                   |             |             |              |                 |
|                   |             |             |              |                 |
|                   |             |             |              |                 |
|                   |             |             |              |                 |
|                   |             |             |              |                 |
|                   |             |             |              |                 |
|                   |             |             |              |                 |
|                   |             |             |              |                 |
|                   |             |             |              |                 |
|                   |             |             |              |                 |
|                   |             |             |              |                 |
|                   |             |             |              |                 |
|                   |             |             |              |                 |
|                   |             |             |              |                 |
|                   |             |             |              |                 |
|                   |             |             |              |                 |
|                   | 1           | 1           | 1            | 1               |

| Liquid Type | Cover Level | Invert Level | Depth to Invert |
|-------------|-------------|--------------|-----------------|
|             |             |              |                 |
|             |             |              |                 |
|             |             |              |                 |
|             |             |              |                 |
|             |             |              |                 |
|             |             |              |                 |
|             |             |              |                 |
|             |             |              |                 |
|             |             |              |                 |
|             |             |              |                 |
|             |             |              |                 |
|             |             |              |                 |
|             |             |              |                 |
|             |             |              |                 |
|             |             |              |                 |
|             |             |              |                 |
|             |             |              |                 |
|             |             |              |                 |
|             |             |              |                 |
|             |             |              |                 |
|             |             |              |                 |
|             |             |              |                 |
|             |             |              |                 |
|             |             |              |                 |
|             |             |              |                 |
|             |             |              |                 |
|             |             |              |                 |
|             |             |              |                 |
|             |             |              |                 |
|             |             |              |                 |
|             |             |              |                 |
|             |             |              |                 |
|             |             |              |                 |
|             |             |              |                 |
|             |             |              |                 |
|             |             |              |                 |
|             |             |              |                 |
|             |             |              |                 |
|             |             |              |                 |
|             |             |              |                 |
|             |             |              |                 |
|             |             |              |                 |
|             |             |              |                 |
|             |             |              |                 |
|             |             |              |                 |

Manhole Reference I