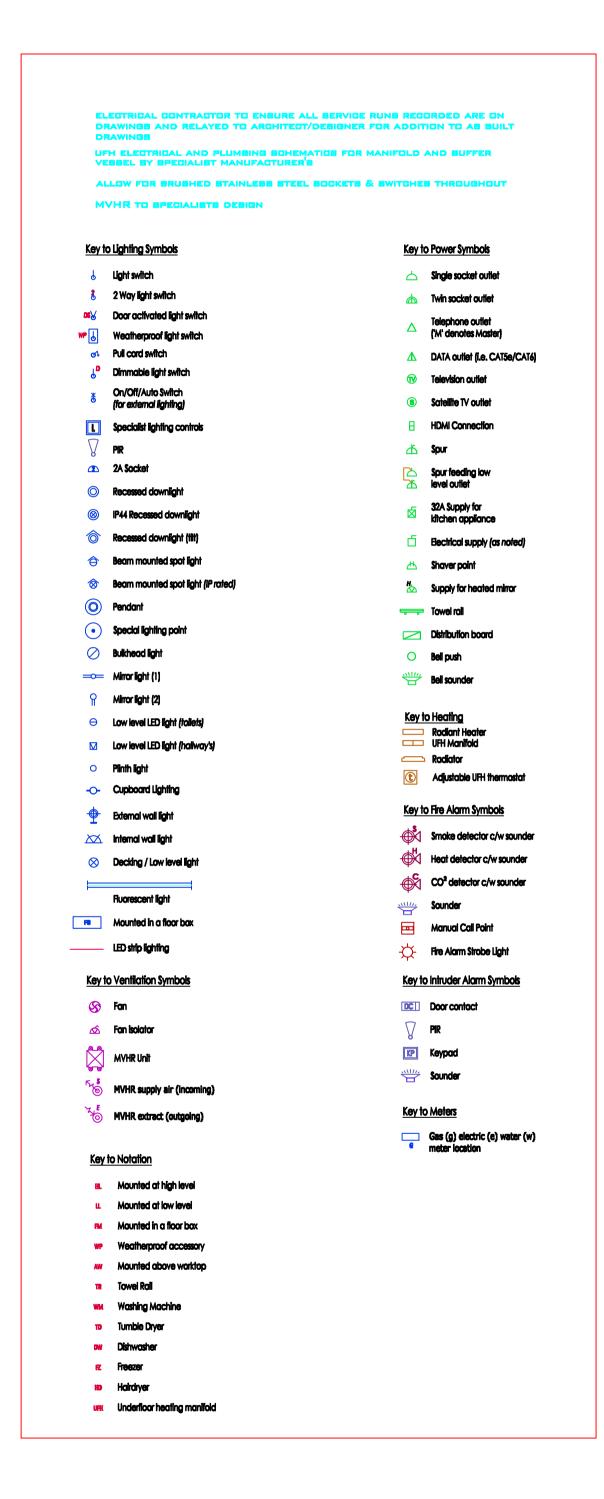

|      |      | <br> |  |
|------|------|------|--|
|      |      |      |  |
| ļ    | <br> | <br> |  |
| <br> |      |      |  |

Install new base units and stainless steel sink and drainer, franke Chrome mono block mixer tap. Extend hot and cold services from adjoining toilet, exposed pipe work to be boxed in. install new extract fan to be interlinked with light. Extend the existing final ring circuit to new double socket outlets. Replace the existing light fit with a 1533mm led batten.

IMPERTANT NETES: Aston Reef retain copyright of their work, which is protected by law. Work to figured dimensions ONLY. DO NOT scale from drawings.

Rev. Revision Notes

Install a new 150mm fresh air duct and white grill within the ceiling void to outside .Outside termination to finish 1m off the finish floor with dome cap end. ducting needs to water tight. Install PIR absents detection to turn lights off if left on. Replace the existing corridor lights with LED batten surface mounted units.

Remove the existing toilets and cubicles, replace with new. Cisterns to be installed behind new stub partition with remote dual flush button. Toilet pan to be wall mounted. remove the existing tile grouted and reply new. remove the existing light fittings and replace with Aurora Enlite fixed LED down lights and emergency power packs. Replace the existing extract fans with Vent Axia Io carbon silhouette axial fan with humidistat. extend the final ring circuit to pick up the new Myson high-line fan heater with return air stat.