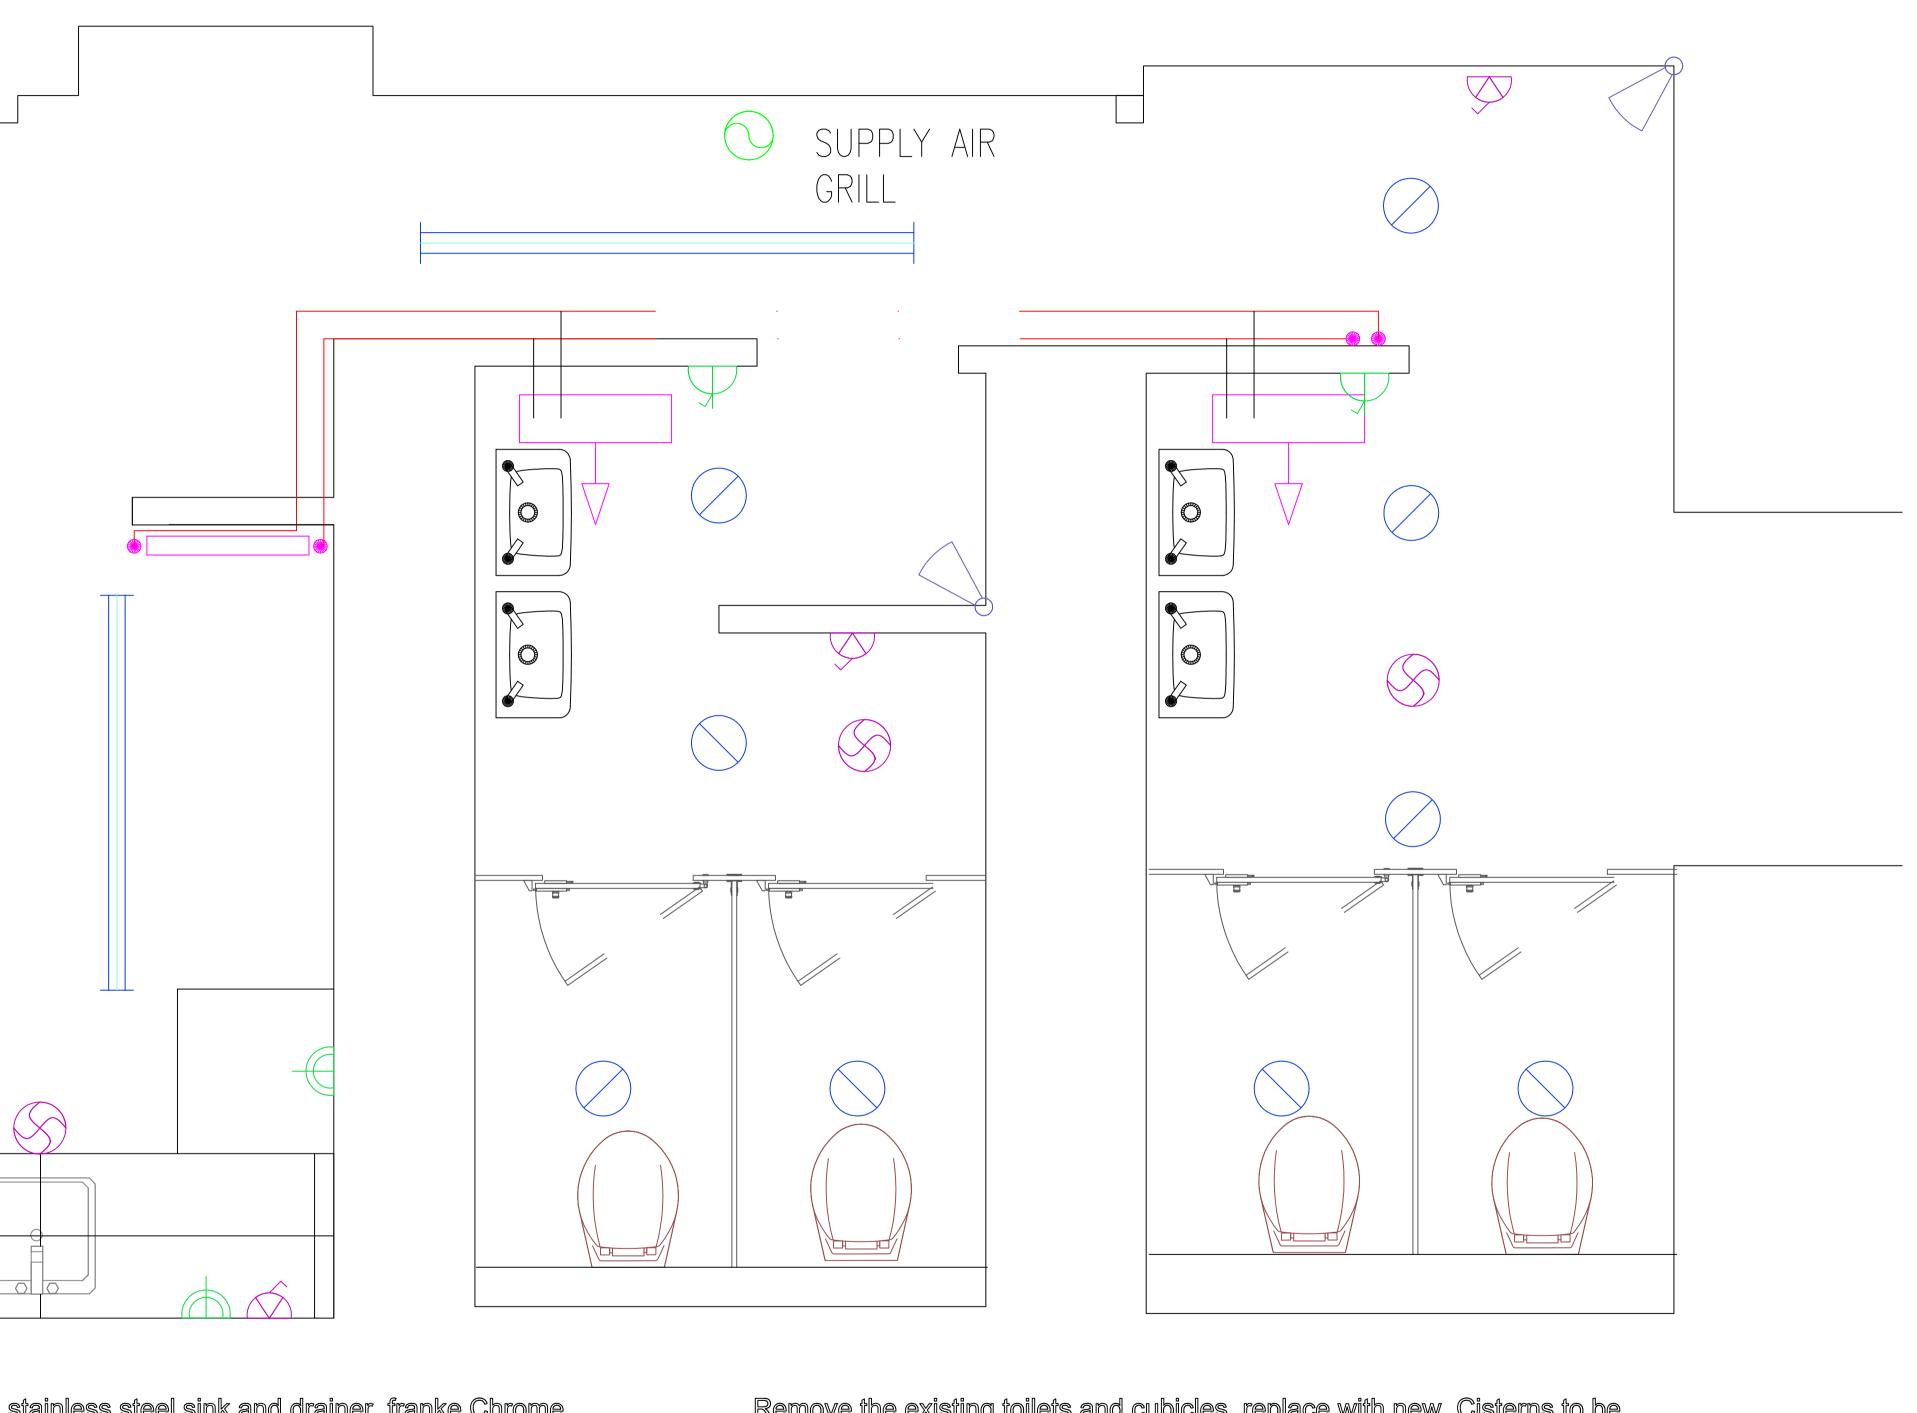

|      |      | <br> |  |
|------|------|------|--|
|      |      |      |  |
| ļ    | <br> | <br> |  |
| <br> |      |      |  |

Install new base units and stainless steel sink and drainer, franke Chrome mono block mixer tap. Extend hot and cold services from adjoining toilet, exposed pipe work to be boxed in. install new extract fan to be interlinked with light. Extend the existing final ring circuit to new double socket outlets. Replace the existing light fit with a 1533mm led batten.

IMPERTANT NETES: Aston Reef retain copyright of their work, which is protected by law. Work to figured dimensions ONLY. DO NOT scale from drawings.

Rev. Revision Notes

Install a new 150mm fresh air duct and white grill within the ceiling void to outside .Outside termination to finish 1m off the finish floor with dome cap end. ducting needs to water tight. Install PIR absents detection to turn lights off if left on. Replace the existing corridor lights with LED batten surface mounted units.

Remove the existing toilets and cubicles, replace with new. Cisterns to be installed behind new stub partition with remote dual flush button. Toilet pan to be wall mounted. remove the existing tile grouted and reply new. remove the existing light fittings and replace with Aurora Enlite fixed LED down lights and emergency power packs. Replace the existing extract fans with Vent Axia Io carbon silhouette axial fan with humidistat. extend the final ring circuit to pick up the new Myson high-line fan heater with return air stat.