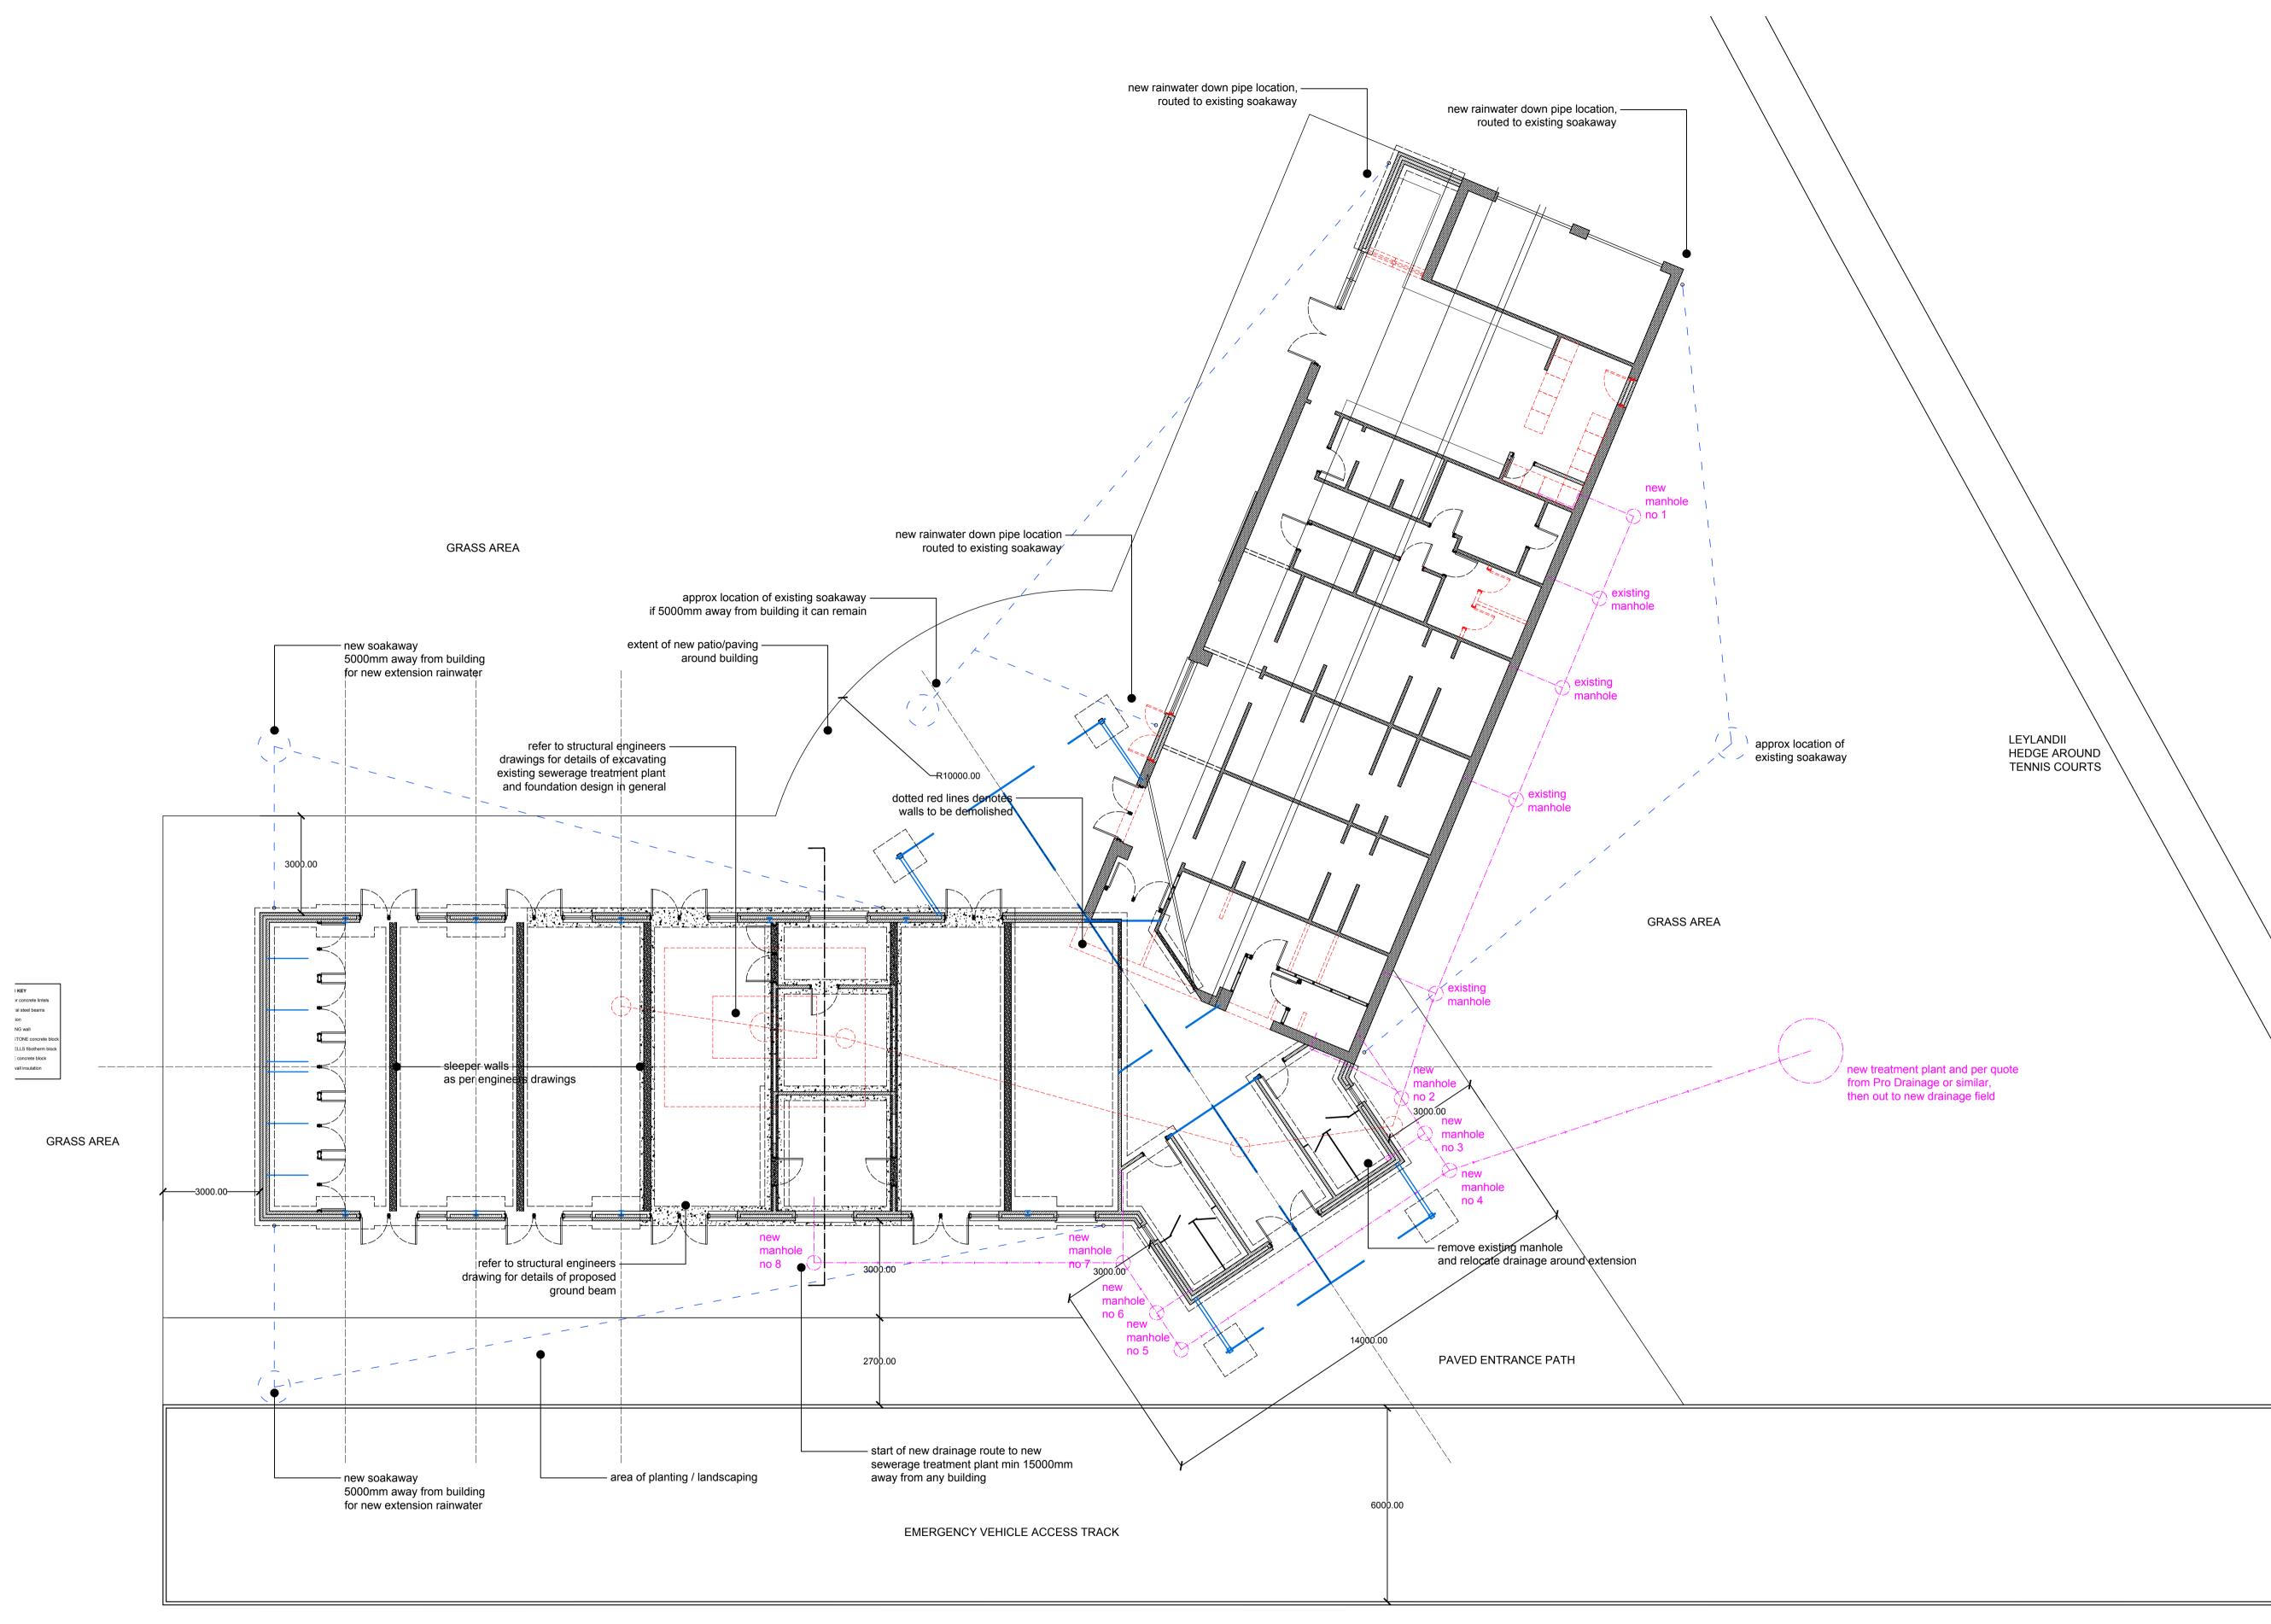

## DRAWING TITLE PROPOSED GROUND FLOOR PLAN SHOWING FOUNDATIONS AND DRAINAGE LAYOUTS 1:100 @ A1

DATE MAY 2019

JOB / DRAWING NO. 488/071 REV -

DO NOT SCALE THIS DRAWING. ALL DIMENSIONS AND LEVELS TO BE VERIFIED ON SITE PRIOR TO CONSTRUCTION ANY DISCREPANCIES TO BE REPORTED TO THE ARCHITECT NO REPRODUCTION OF THIS DRAWING OF PART THEREOF CAN BE CARRED OUT WITHOUT WRITTEN PERMISSION OF ROBINSON : BRICE LTD