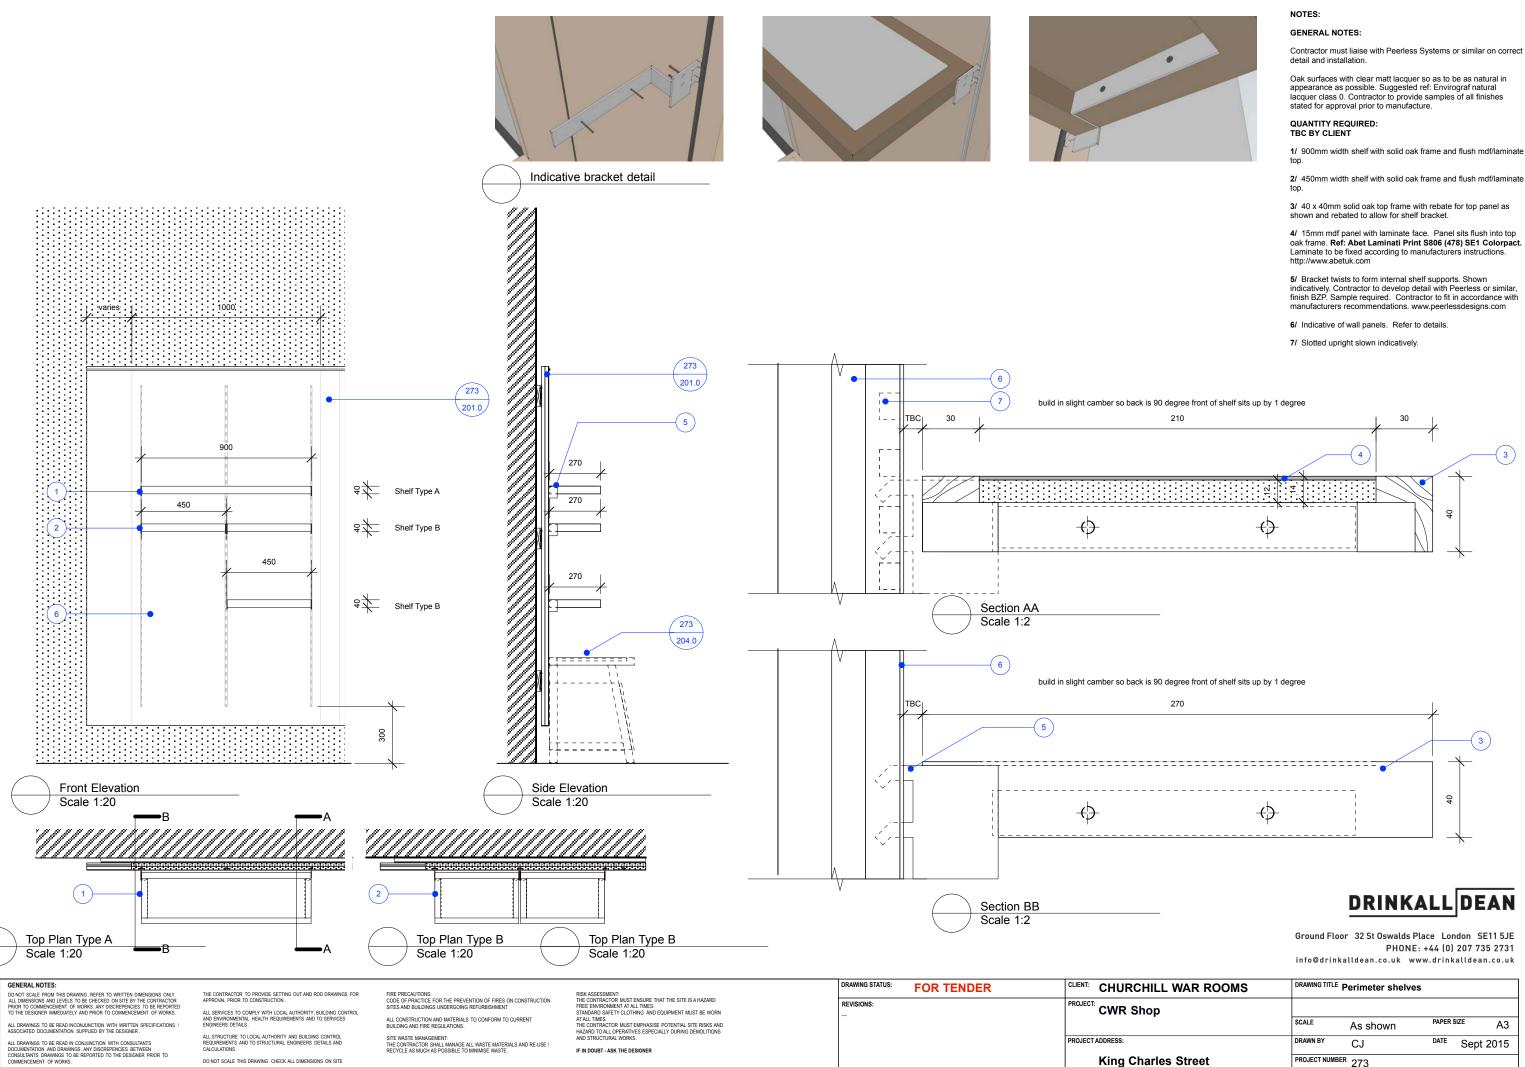

Contractor must liaise with Peerless Systems or similar on correct

1/ 900mm width shelf with solid oak frame and flush mdf/laminate