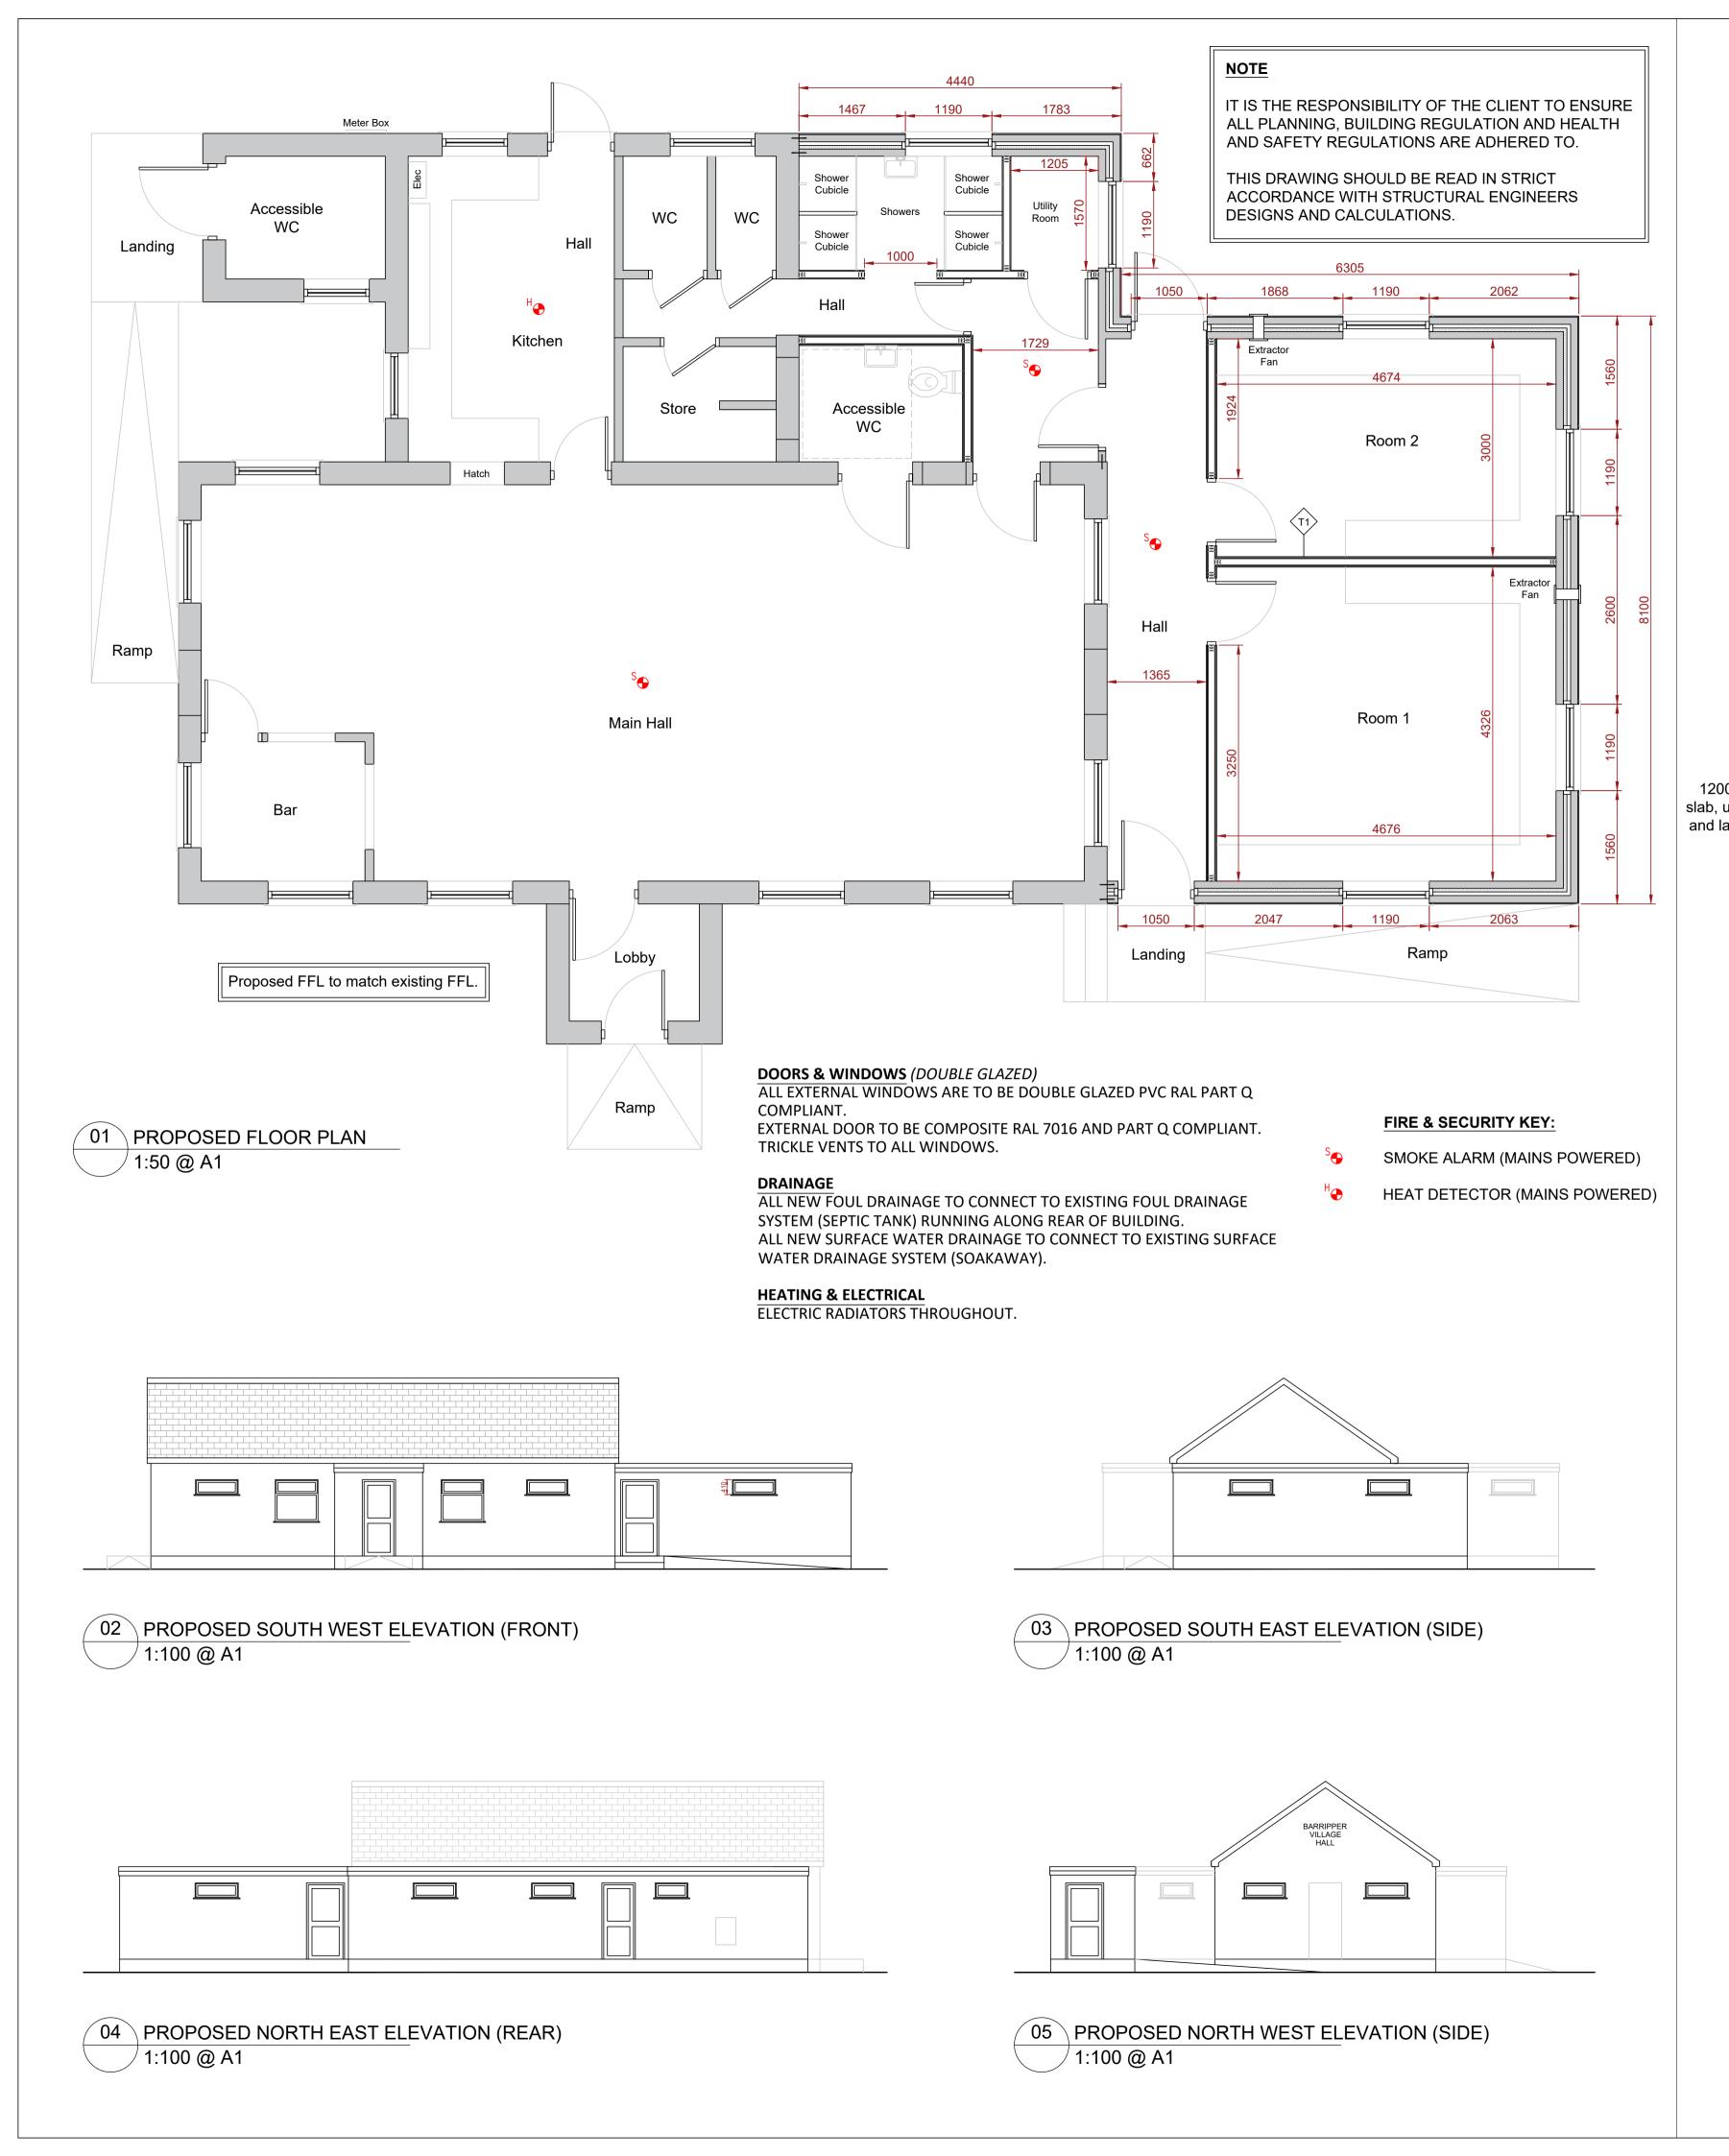

#### AREA SCHEDULE (G.I.A sqm)

| DESCRIPTION:  | EXISTING: | PROPOSED NEW:  | TOTAL: |
|---------------|-----------|----------------|--------|
| GROUND FLOOR: | 95.5      | N/A            | N/A    |
| FIRST FLOOR:  | N/A       | N/A            | N/A    |
| SECOND FLOOR: | N/A       | N/A            | N/A    |
|               | С         | OMBINED TOTAL: | N/A    |

#### MATERIAL SCHEDULE

| DESCRIPTION:       | EXISTING:      | PROPOSED:      |
|--------------------|----------------|----------------|
| DOORS & WINDOWS:   | WHITE PVC      | WHITE PVC      |
| EXTERNAL WALL 1:   | PAINTED RENDER | PAINTED RENDER |
| EXTERNAL WALL 2:   | N/A            | N/A            |
| ROOF:              | SLATE & FELT   | FELT/GRP       |
| SOFFIT/FACIAS/RWP: | WHITE PVC      | WHITE PVC      |

## BARRIPPER VILLAGE ASSOCIATION

SITE ADDRESS:

BARRIPPER VILLAGE HALL, CAMBORNE, TR14 0PN.

PROJECT TITLE:

SINGLE STOREY EXTENSION & ASSOCIATED WORKS.

# PROPOSED PLANS.

| SCALE:      | DATE:                  | DRAWN BY: | CHECKED BY |
|-------------|------------------------|-----------|------------|
| @ A1        | 17/01/22               | NAW       | NAW        |
| PROJECT NO: | DRAWING NO: BR.P001.01 |           | REVISION:  |
| 2039        |                        |           | Α          |
|             | I .                    |           | 1          |