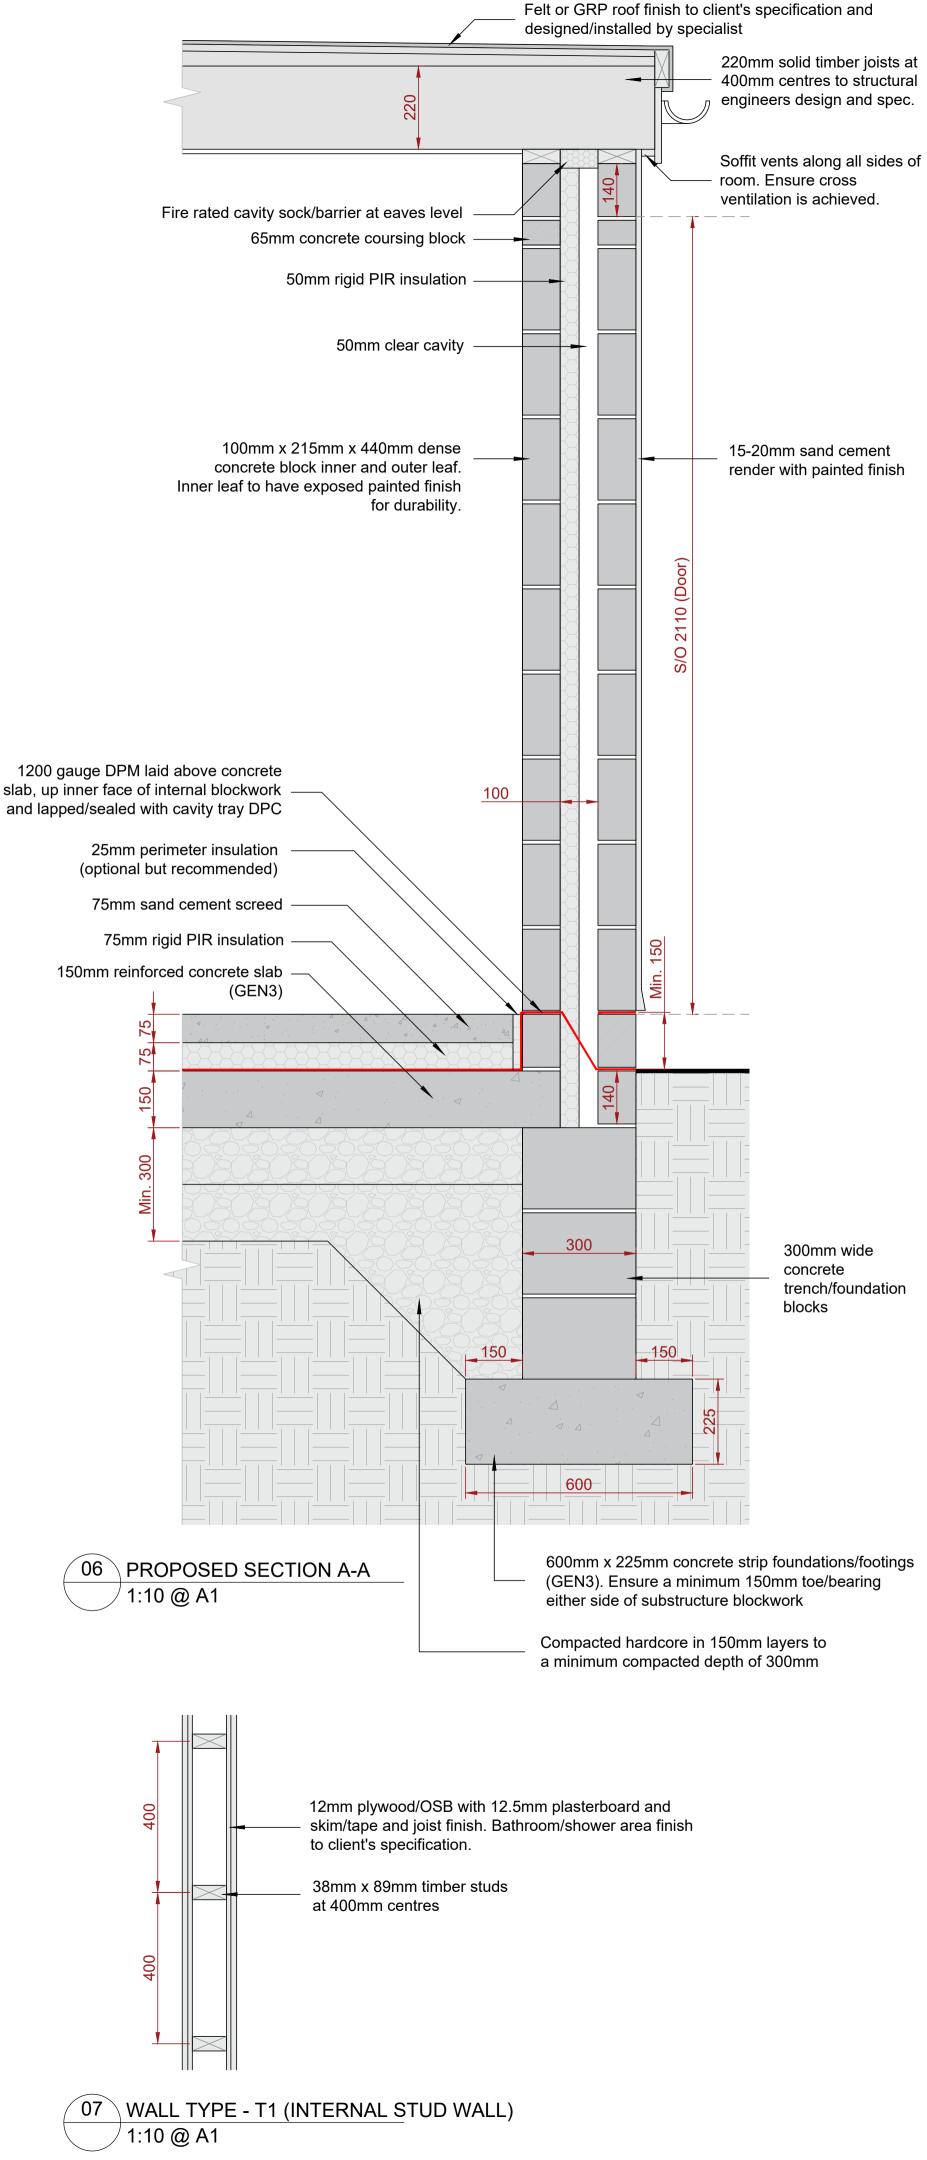

#### MATERIAL SCHEDULE

| DESCRIPTION:       | EXISTING:      | PROPOSED:      |
|--------------------|----------------|----------------|
| DOORS & WINDOWS:   | WHITE PVC      | WHITE PVC      |
| EXTERNAL WALL 1:   | PAINTED RENDER | PAINTED RENDER |
| EXTERNAL WALL 2:   | N/A            | N/A            |
| ROOF:              | SLATE & FELT   | FELT/GRP       |
| SOFFIT/FACIAS/RWP: | WHITE PVC      | WHITE PVC      |

# PROPOSED PLANS.

| SCALE:      | DATE:                  | DRAWN BY: | CHECKED BY |
|-------------|------------------------|-----------|------------|
| @ A1        | 17/01/22               | NAW       | NAW        |
| PROJECT NO: | DRAWING NO: BR.P001.01 |           | REVISION:  |
| 2039        |                        |           | Α          |
|             | I .                    |           | 1          |