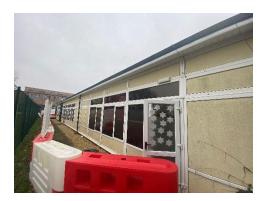

## <u>Issues</u>

Much of the structure is UPVC. One of the sides has been sinking due to insufficient foundations and supports. This has caused damp and also some of the windows and doors can't close as they are twisting.

There are 16 windows in total and 2 doors.

## **Rectification**

We are looking for the whole side of the building to be replaced.