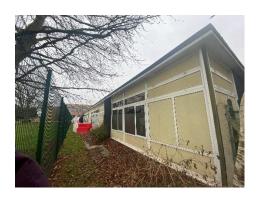

## <u>Issues</u>

Much of the structure is UPVC. One of the sides has been sinking due to insufficient foundations and supports. This has caused damp and also some of the windows and doors can't close as they are twisting.

There are 16 windows in total and 2 doors.

## **Rectification**

We are looking for the whole side of the building to be replaced.