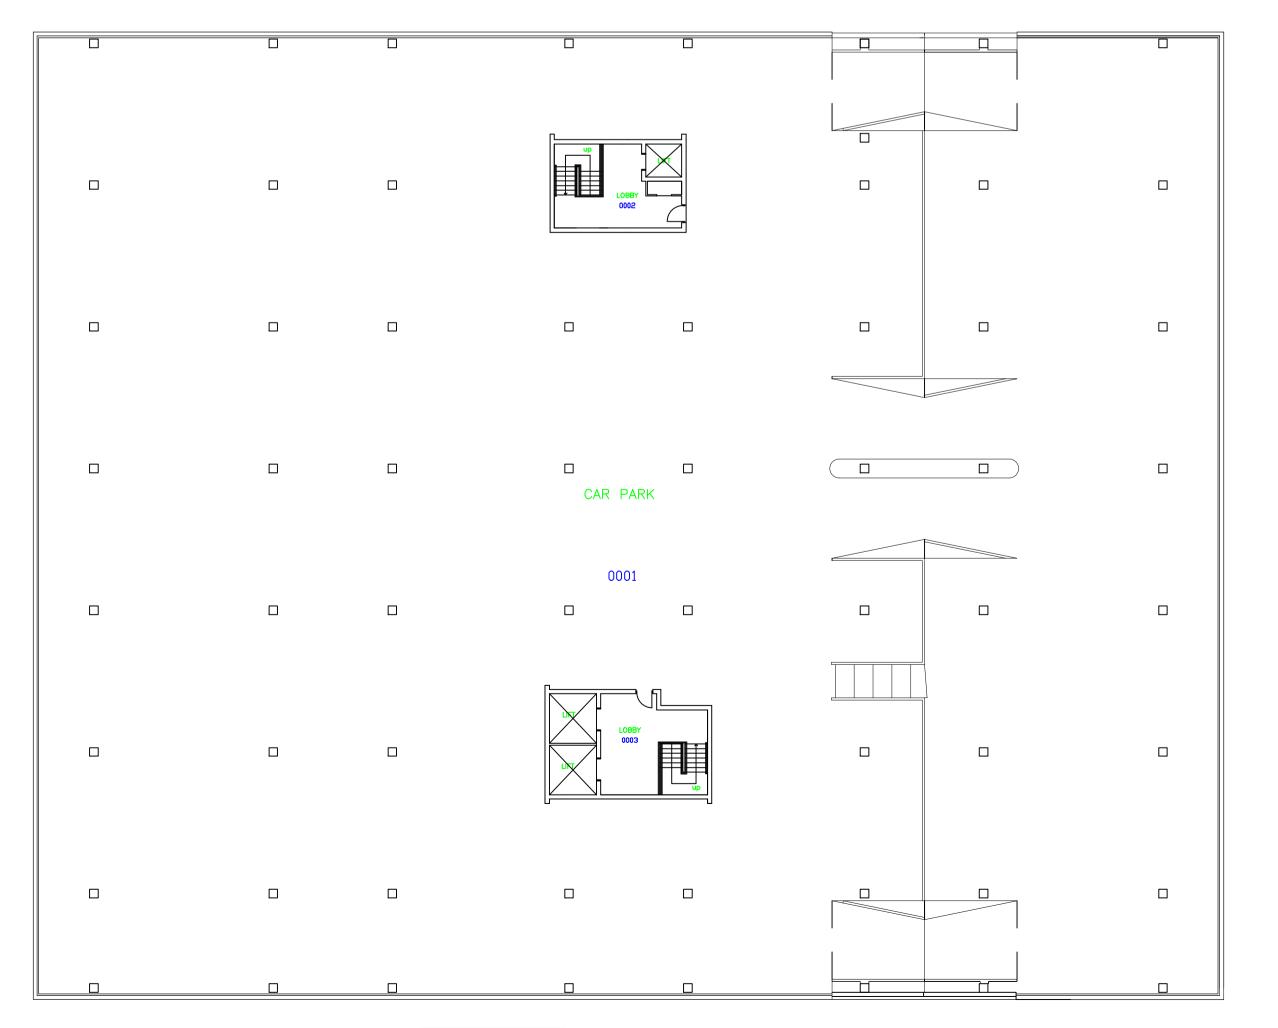

SECOND FLOOR LAYOUT

File Path: \cadprof1.norwich.nps.local\userdata\$\NPSRLHM\Desktop\Northminster Multi-storey car par.dwg, Saved: 20 September 2019 08:35:02, By: Mistry, Hash



Do not scale from the drawing, use written dimensions only. This drawing is produced for use in this project only and may not be used for any other purpose. Hamson Barron Smith Ltd. accept no liability for the use of this drawing other than the purpose for which it was intended in connection with this project as recorded on the title block fields 'Purpose for Issue' and 'File Status Code'. This drawing may not be reproduced in any form without prior written agreement of Hamson Barron Smith Ltd. © Crown Copyright and database rights 2015. Ordnance Survey licence number 100019340 **KEY PLAN GENERAL** 1. THIS DRAWING IS TO BE READ IN CONJUNCTION WITH ALL RELEVANT STRUCTURAL REPORT AND HBS SPECIFICATIONS. 2. ALL DIMENSIONS ARE IN mm UNLESS NOTED OTHERWISE. DO NOT SCALE! 3. THIS DRAWING IS IN