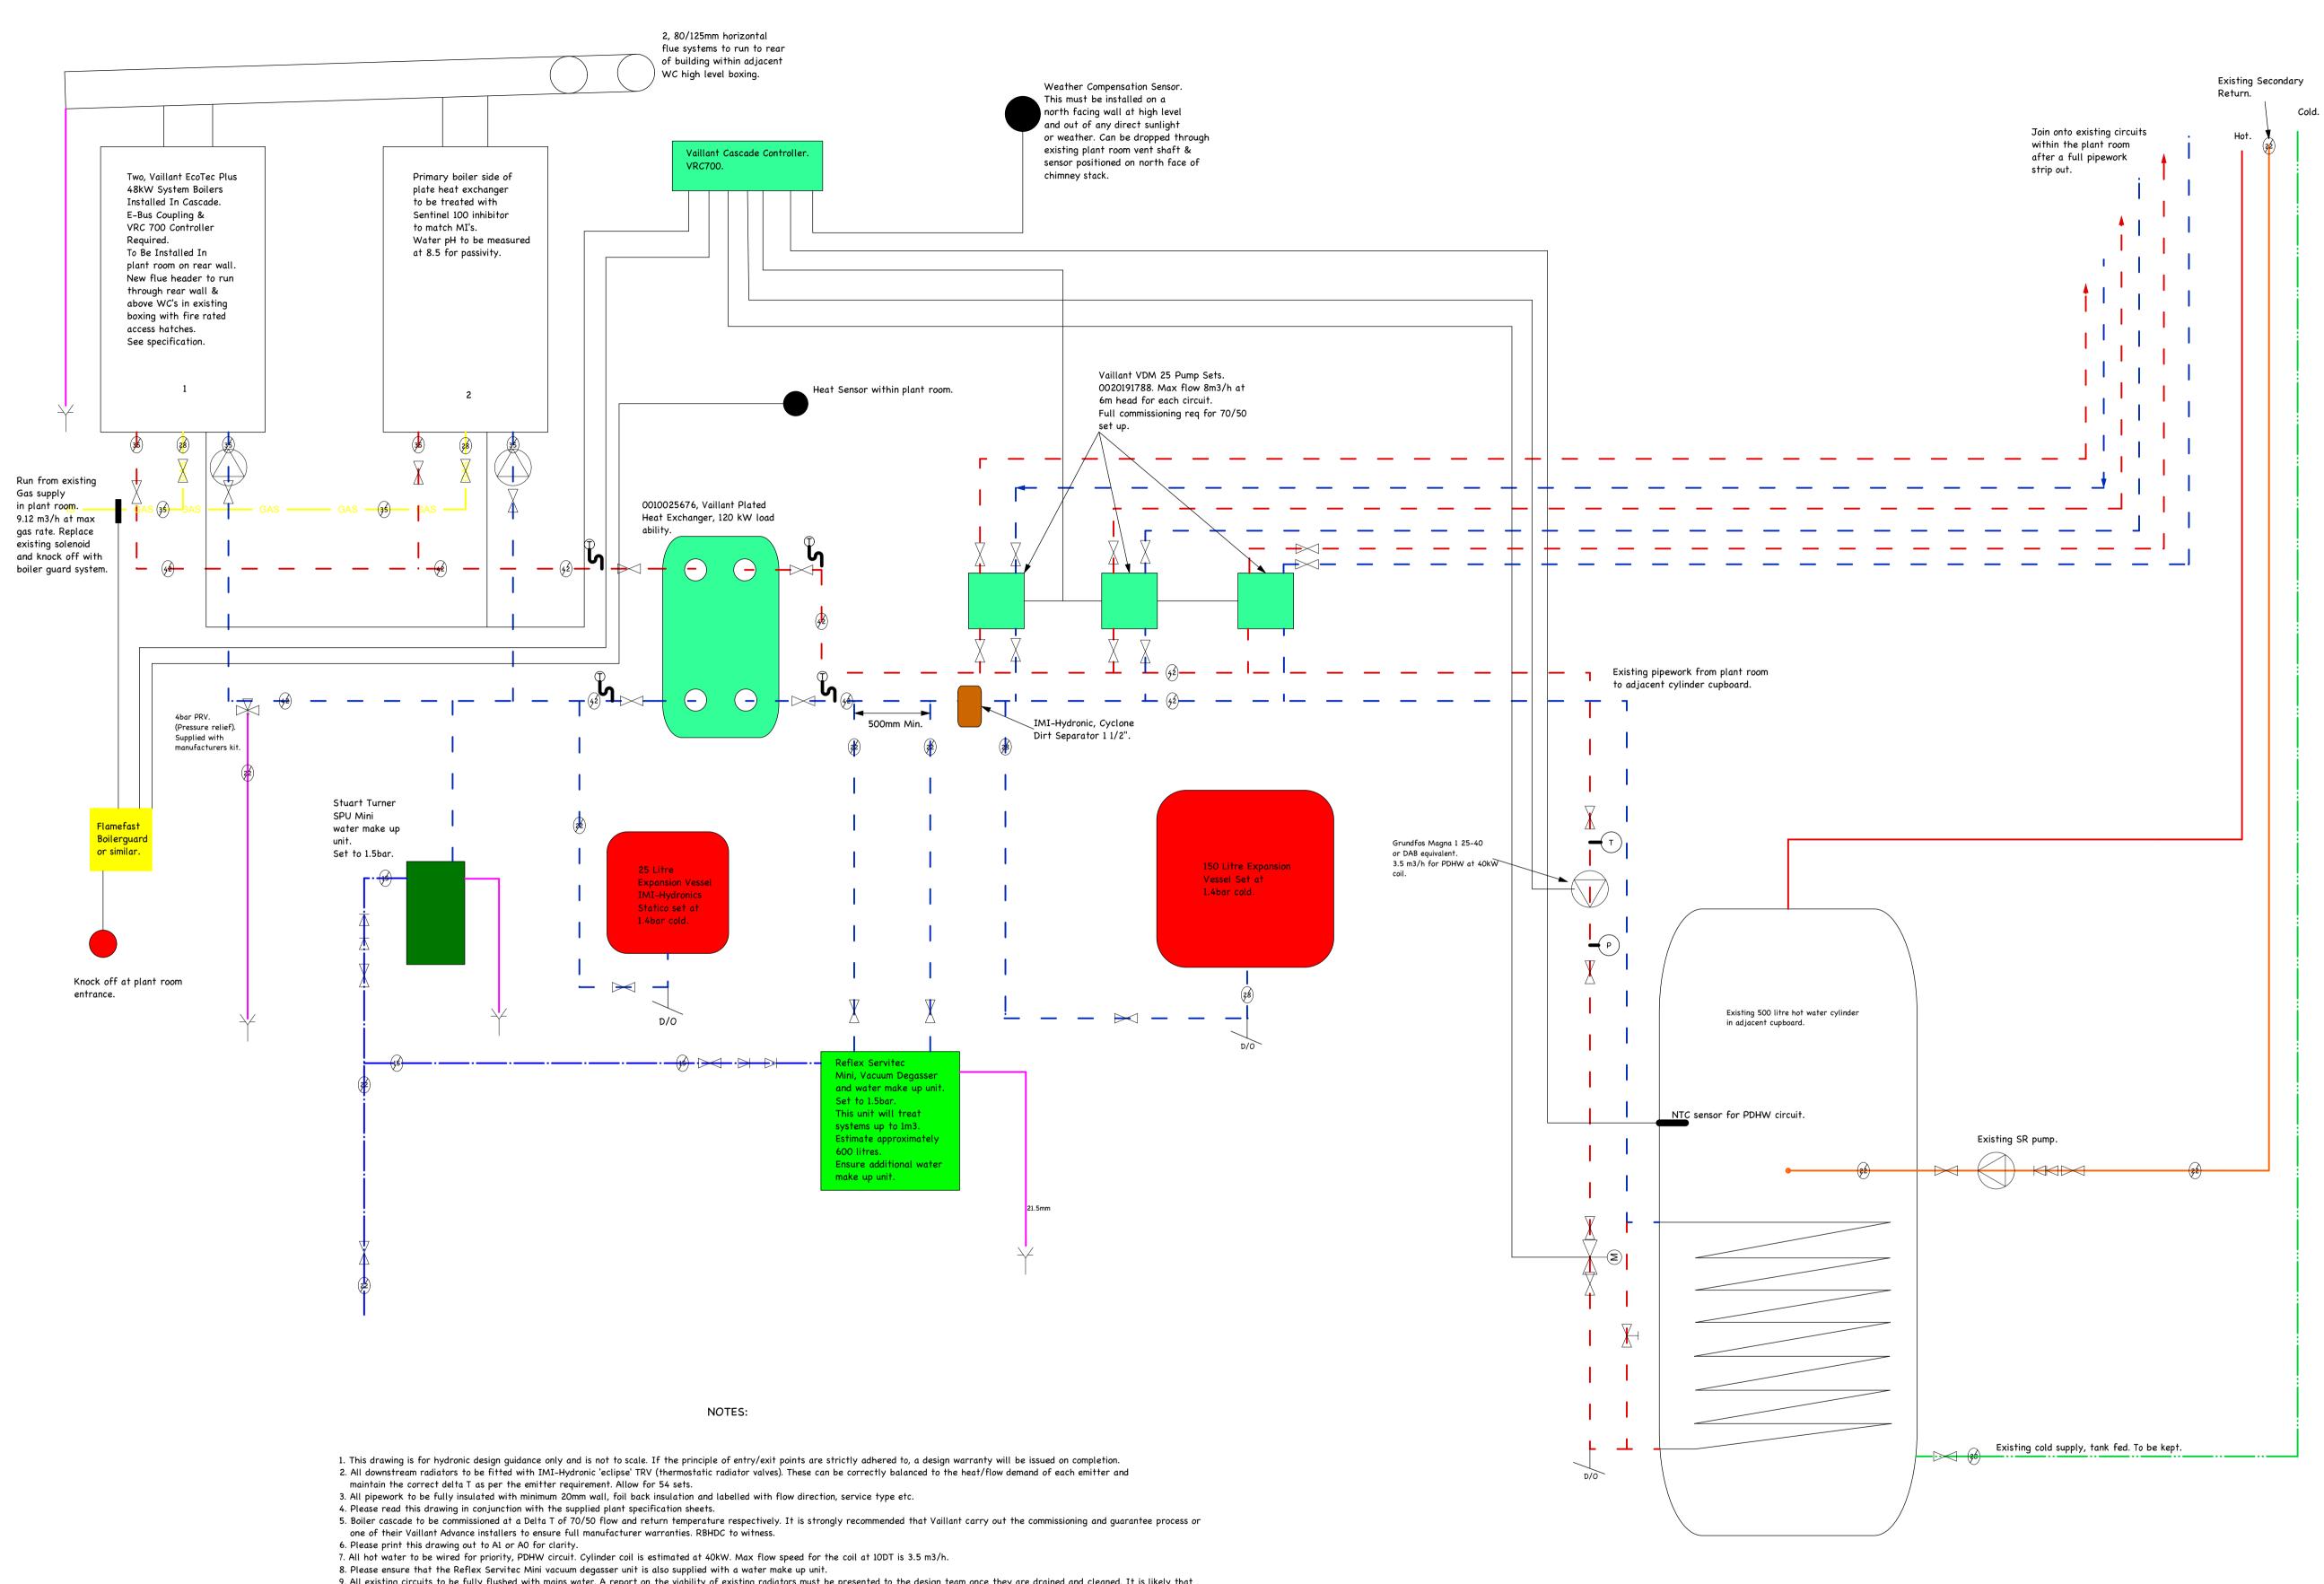

- 9. All existing circuits to be fully flushed with mains water. A report on the viability of existing radiators must be presented to the design team once they are drained and cleaned. It is likely that
- some will need to be completely replaced if they are corroded beyond reasonable reuse. 10. There is a 25 gallon feed and expansion tank on the top floor of the building. This is to be removed and the system sealed. The new 150 litre expansion can either be instaled here or in the plant room, with the existing cold feed removed.

| GAS                                                                                                                                                                                                                                                                      | <ul> <li>LEGEND</li> <li>GAS LINE</li> <li>COLD WATER HARD</li> <li>COLD WATER SOFT</li> <li>HOT WATER FLOW</li> <li>HW SECONDARY RETURN</li> <li>CH FLOW</li> <li>CH FLOW</li> <li>CH RTN</li> <li>TOWEL RAIL CIRCUIT</li> <li>DISCHARGE</li> </ul> |
|--------------------------------------------------------------------------------------------------------------------------------------------------------------------------------------------------------------------------------------------------------------------------|------------------------------------------------------------------------------------------------------------------------------------------------------------------------------------------------------------------------------------------------------|
|                                                                                                                                                                                                                                                                          | PUMP                                                                                                                                                                                                                                                 |
| $\bowtie$                                                                                                                                                                                                                                                                | ISOLATION VALVE                                                                                                                                                                                                                                      |
| $\bowtie$                                                                                                                                                                                                                                                                | NON RETURN VALVE (NRV)                                                                                                                                                                                                                               |
| M                                                                                                                                                                                                                                                                        | MOTORISED ACTUATED VALVE                                                                                                                                                                                                                             |
| ,<br>I<br>I<br>I<br>I<br>I<br>I<br>I<br>I<br>I<br>I<br>I<br>I<br>I<br>I<br>I<br>I<br>I<br>I<br>I                                                                                                                                                                         | HAND ACTUATED VALVE                                                                                                                                                                                                                                  |
|                                                                                                                                                                                                                                                                          | AUTO AIR VENT                                                                                                                                                                                                                                        |
| б<br>—                                                                                                                                                                                                                                                                   | DRAIN                                                                                                                                                                                                                                                |
| M.                                                                                                                                                                                                                                                                       | PRESSURE REDUCING VALVE                                                                                                                                                                                                                              |
|                                                                                                                                                                                                                                                                          | WATER SOFTENER                                                                                                                                                                                                                                       |
|                                                                                                                                                                                                                                                                          | FLOAT VALVE                                                                                                                                                                                                                                          |
|                                                                                                                                                                                                                                                                          | 'Y' STRAINER                                                                                                                                                                                                                                         |
|                                                                                                                                                                                                                                                                          | BUTTERFLY VALVE                                                                                                                                                                                                                                      |
| 1       20/08/2020       Amendment for Vaillant pump sets.         Ao.       Date       Revision Notes         DRAWINGS & SPECIFICATIONS supplied by:         ROB BERRIDGE HEATING DESIGN CONSULTANTS                                                                    |                                                                                                                                                                                                                                                      |
| ROB BERRIDGE HEATING DESIGN CONSULTANTS<br>is a trading name of Rob Berridge Plumbing & Heating Ltd<br>07974 594250<br>25 Grove Road, Mill End,<br>Rickmansworth, Hertfordshire<br>WD3 8EB<br>Tel & Fax: 01923 778176<br>www.robberridge.co.uk<br>info@robberridge.co.uk |                                                                                                                                                                                                                                                      |
| Plant Room Schematic<br>Ware Council<br>Hertfordshire                                                                                                                                                                                                                    |                                                                                                                                                                                                                                                      |
| The Priory, Ware                                                                                                                                                                                                                                                         |                                                                                                                                                                                                                                                      |
| roject Manager<br>Rob Berridge                                                                                                                                                                                                                                           | Project ID<br>The Priory, Ware                                                                                                                                                                                                                       |
| rawn By<br>Rob Berridge                                                                                                                                                                                                                                                  | Scale NTS                                                                                                                                                                                                                                            |
| eviewed By<br>RBHDC                                                                                                                                                                                                                                                      | Sheet No.<br>Sht-1                                                                                                                                                                                                                                   |
| <sup>ate</sup> 11/08/2020                                                                                                                                                                                                                                                | of                                                                                                                                                                                                                                                   |