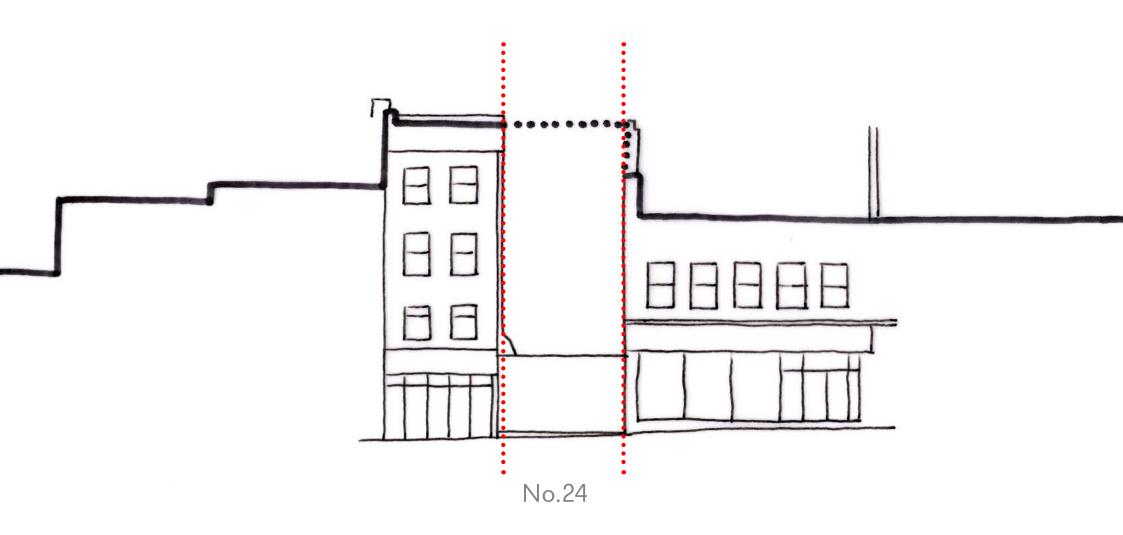

# Re-imagining an unloved space

A derelict site in the middle of the Townscape Heritage area

Community engagement

#### A narrow site

All year round use