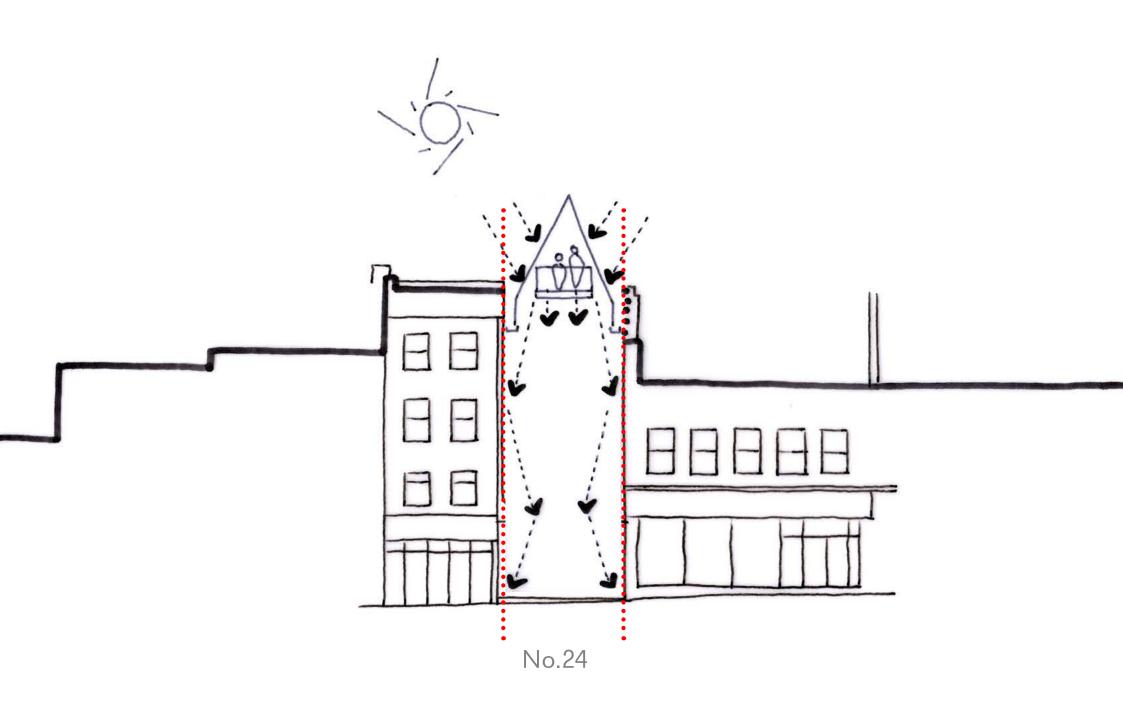

# Making best use of the site

Optimum viewing platform height

## Capturing the views

# Be ambitious and inspiring

An important inland port

Inspire local people and visitors.

A dense mass of ropes