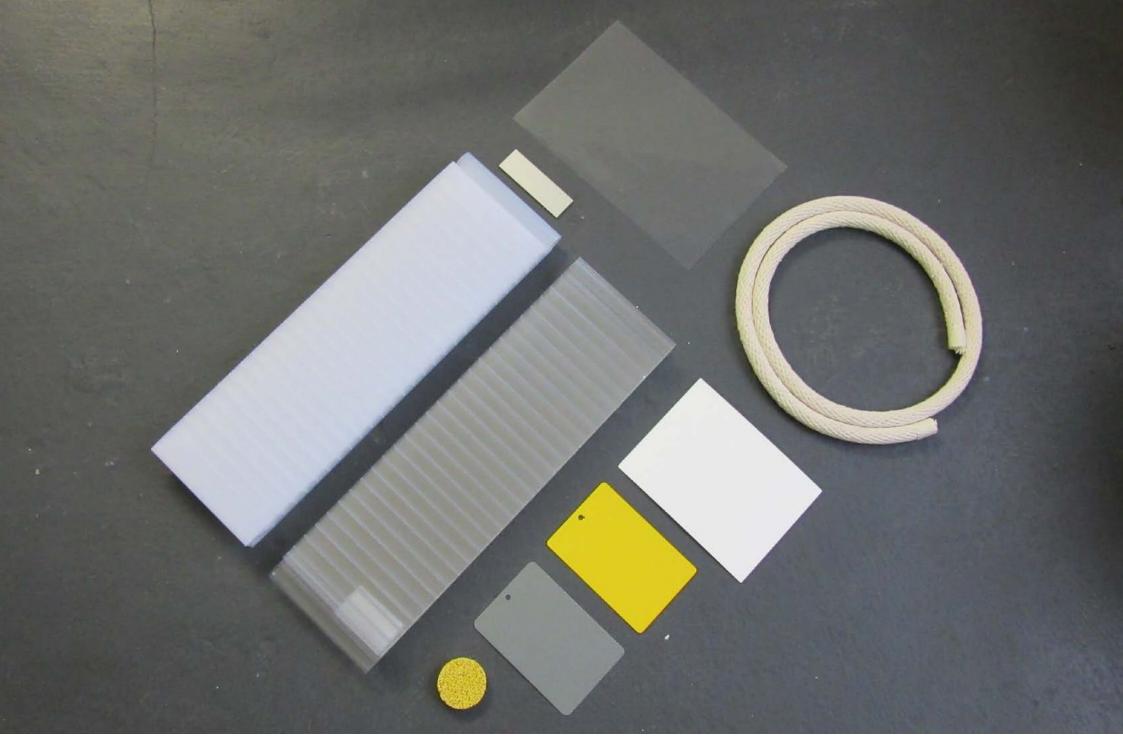

### Highly textured and tactile finishes

"This scheme would bring the site back into a use that would engage the local community, provide a social and cultural space, and would contribute to the High Street's distinctiveness."