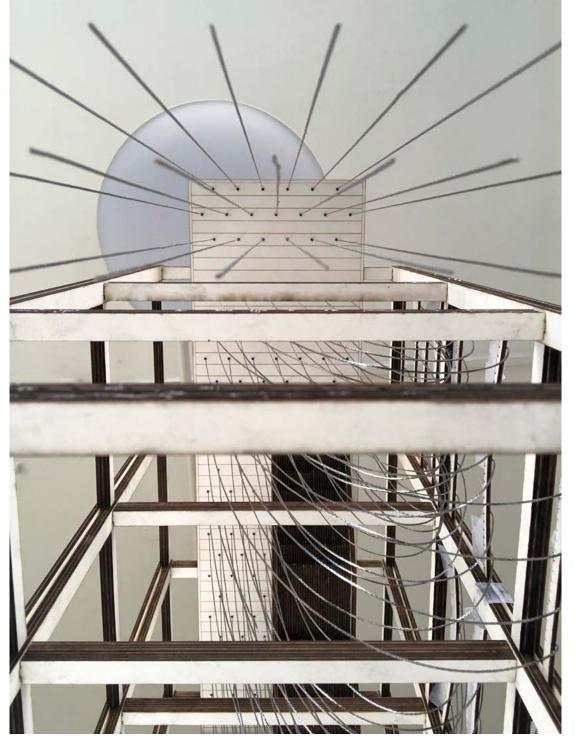

#### Sculpting space

### Highly textured and tactile finishes

"This scheme would bring the site back into a use that would engage the local community, provide a social and cultural space, and would contribute to the High Street's distinctiveness."