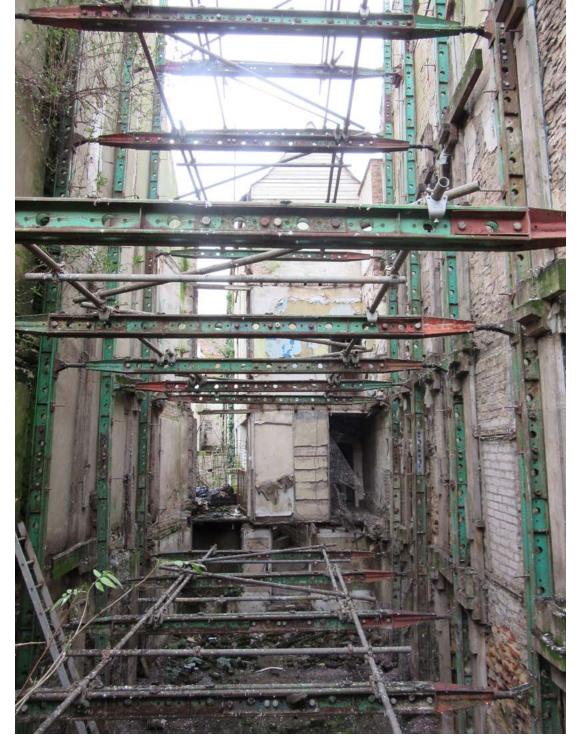

# Re-imagining an unloved space

A derelict site in the middle of the Townscape Heritage area

Community engagement

#### A narrow site

All year round use