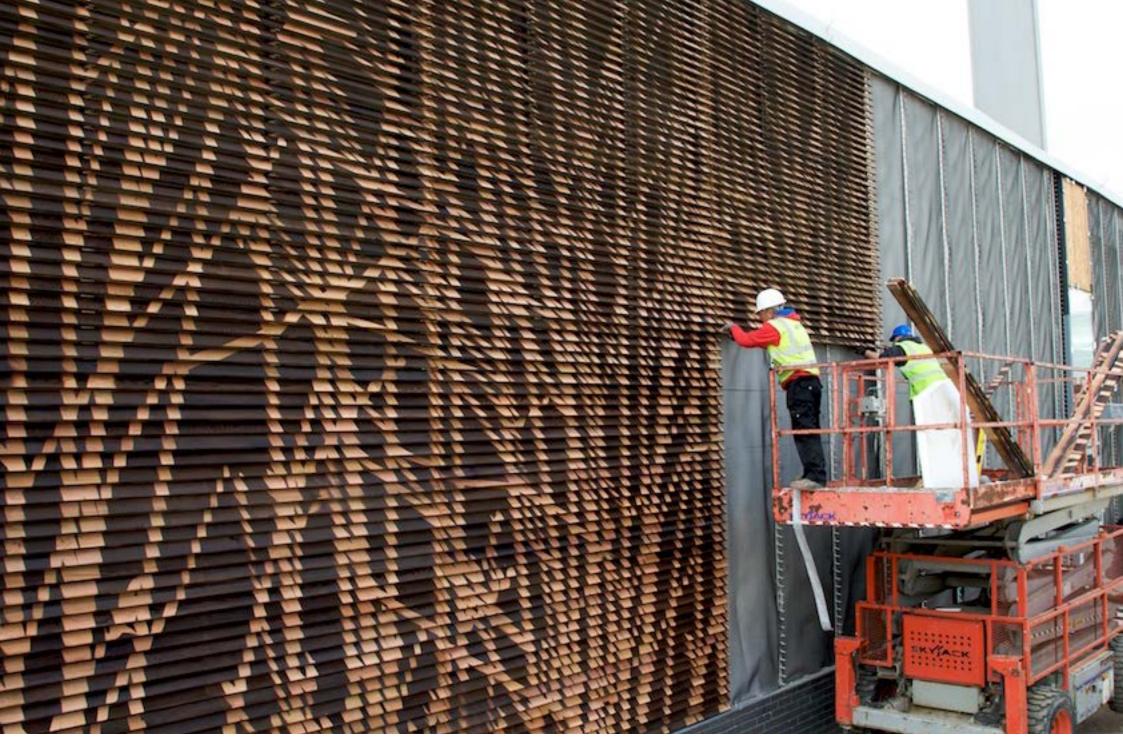

#### Sculpting space

### Highly textured and tactile finishes

"This scheme would bring the site back into a use that would engage the local community, provide a social and cultural space, and would contribute to the High Street's distinctiveness."