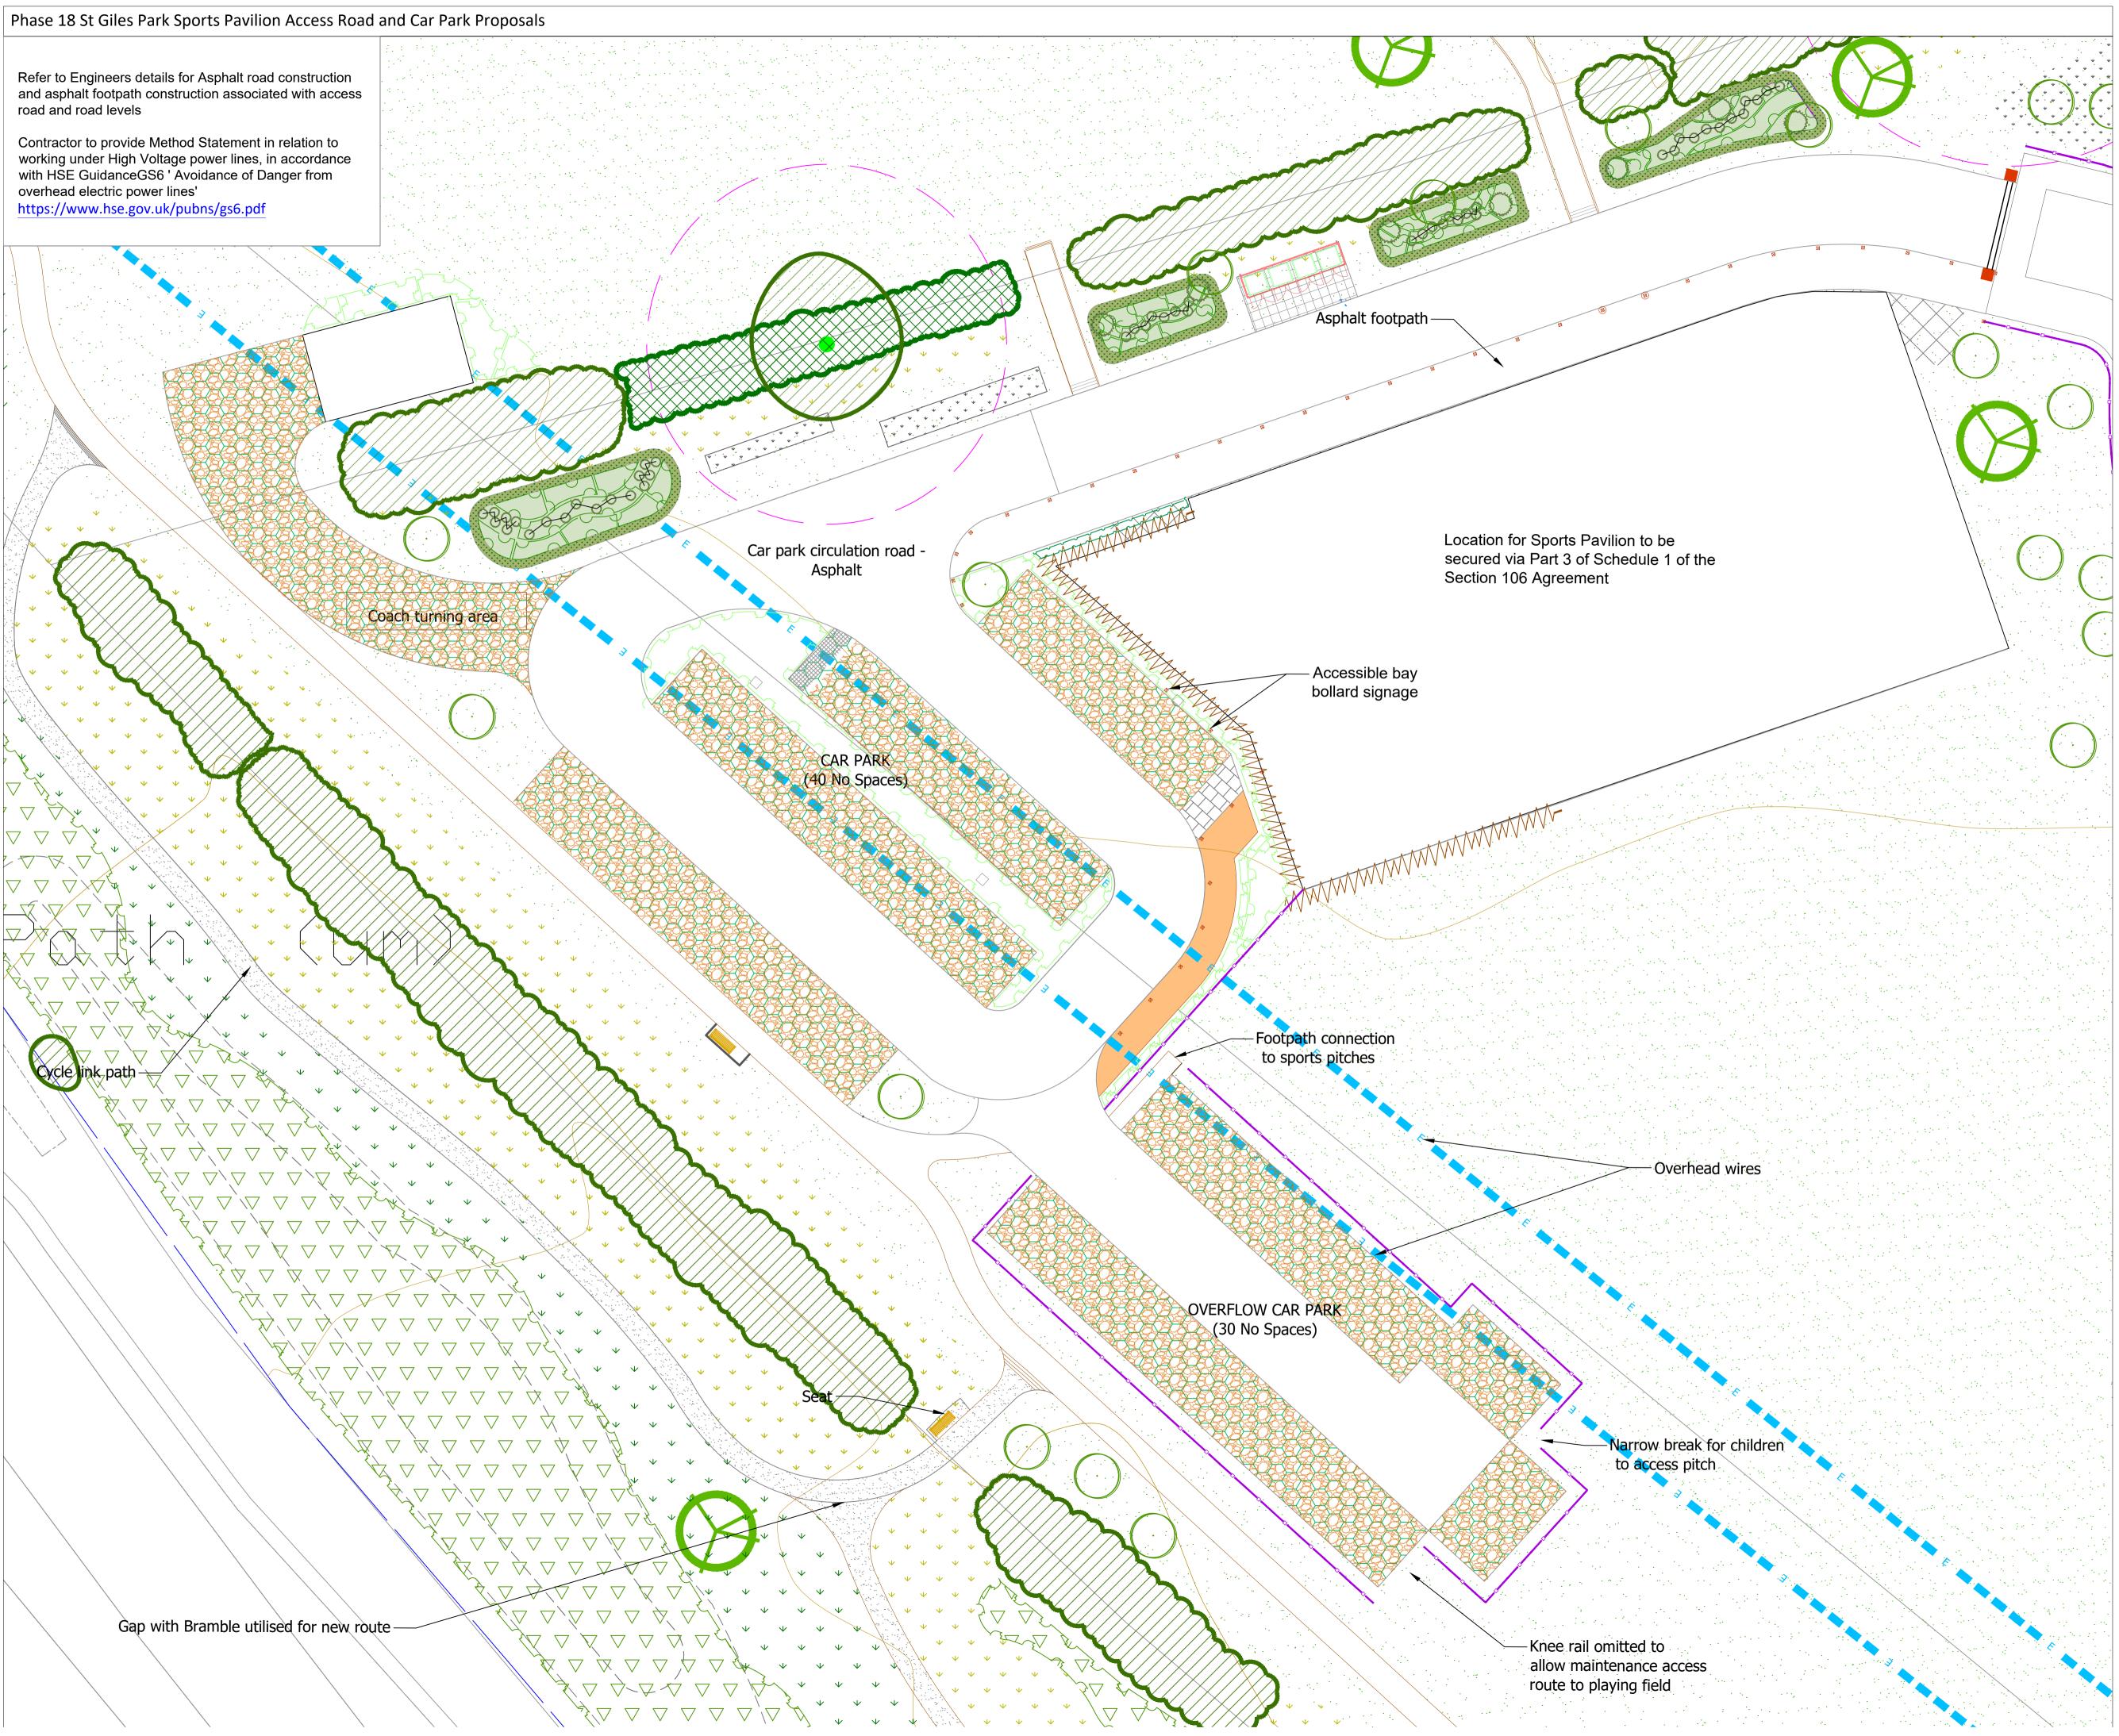

| <b>j</b> -       |                                                                                                                                                                                                                                                                                                                                                                                                                                                                                                                                                                                                                                                             |
|------------------|-------------------------------------------------------------------------------------------------------------------------------------------------------------------------------------------------------------------------------------------------------------------------------------------------------------------------------------------------------------------------------------------------------------------------------------------------------------------------------------------------------------------------------------------------------------------------------------------------------------------------------------------------------------|
| Softworks -      | Refer to detailed Phase 18 planting plans for full details                                                                                                                                                                                                                                                                                                                                                                                                                                                                                                                                                                                                  |
|                  | Existing individual trees to be retained<br>(Including Root Protection Areas)                                                                                                                                                                                                                                                                                                                                                                                                                                                                                                                                                                               |
|                  | Existing tree belt and hedgerow to be retained                                                                                                                                                                                                                                                                                                                                                                                                                                                                                                                                                                                                              |
|                  | Proposed Woodland - Tree and Shrub planting                                                                                                                                                                                                                                                                                                                                                                                                                                                                                                                                                                                                                 |
| Ō                | Proposed small trees                                                                                                                                                                                                                                                                                                                                                                                                                                                                                                                                                                                                                                        |
| $\bigcirc$       | Proposed feature parkland trees                                                                                                                                                                                                                                                                                                                                                                                                                                                                                                                                                                                                                             |
|                  | Proposed shrubs                                                                                                                                                                                                                                                                                                                                                                                                                                                                                                                                                                                                                                             |
|                  | Proposed Amenity grass - Amenity Grass Seed mix<br>to be 'PM120 Slowgrowth' mix by DLF UK. (Refer to<br>Tim O'Hare Associates drawing for specification of<br>seed mix for sports pitches)                                                                                                                                                                                                                                                                                                                                                                                                                                                                  |
| <u>Hardworks</u> |                                                                                                                                                                                                                                                                                                                                                                                                                                                                                                                                                                                                                                                             |
|                  | Proposed car park access road - Asphalt with concrete flat topped edging (refer to engineers drawing and specifications for details)                                                                                                                                                                                                                                                                                                                                                                                                                                                                                                                        |
|                  | Proposed footpath associated with access road - Asphalt with concrete<br>flat topped edging (refer to engineers drawing and specifications for<br>details)                                                                                                                                                                                                                                                                                                                                                                                                                                                                                                  |
|                  | Proposed parking bays - Terram Bodpave 85 plastic paver infilled with<br>14mm Golden Gravel (Corn) stonewarehouse.com or similar with<br>concrete flat topped edging and plastic demarcation inserts. With<br>concrete flat topped edging, 50x200mm                                                                                                                                                                                                                                                                                                                                                                                                         |
|                  | Proposed concrete paving slabs 600x600x50mm Tobermore Textured slabs, colour: Natural with concrete flat topped edging, 50x200mm                                                                                                                                                                                                                                                                                                                                                                                                                                                                                                                            |
|                  | Proposed Tar Spray and chip footpath<br>(Refer to details)                                                                                                                                                                                                                                                                                                                                                                                                                                                                                                                                                                                                  |
|                  | Proposed Breedon Gravel footpath route, 1.8m wide with a timber edge. Timber 38x150mm Tanalised timber.                                                                                                                                                                                                                                                                                                                                                                                                                                                                                                                                                     |
|                  | Proposed granite sett threshold, consisting of 3 rows at junction between of 100x100x100mm granite setts laid straight bond.                                                                                                                                                                                                                                                                                                                                                                                                                                                                                                                                |
|                  | Proposed BMX track - 0-4mm Crushed granite surface Colour: Grey (no edging)                                                                                                                                                                                                                                                                                                                                                                                                                                                                                                                                                                                 |
|                  |                                                                                                                                                                                                                                                                                                                                                                                                                                                                                                                                                                                                                                                             |
|                  | Proposed Concrete edge - Marshalls Flat Topped<br>Edging 200x50x914mm of similar approved                                                                                                                                                                                                                                                                                                                                                                                                                                                                                                                                                                   |
|                  | Car Park Barrier with height restriction to car park (1no.):<br>Heavy duty, height limitation that allows through access only to intended<br>vehicles i.e. cars, is lockable for total vehicle restriction but height<br>restriction can be opened/unlocked for access of authorised vehicles<br>e.g. coaches. PS8 Height Restriction Barrier by 'DRB Safety Barriers'<br>Tel 01782 836080 or similar approved Hollow metal sections, fully<br>welded, sunken posts for installation, max height as required. Latch<br>Back post for lower gate and upper gate when in open position. In<br>Yellow high viz as approved. Stop sign on closed gate. 6m wide. |
|                  | Timber bollards - Langley Design Sheldon Bollard SBD300 0.9m high -<br>145x145mm square with chamfer top with reflective banding. (treated<br>redwood) Accessible bay signage to be added where noted<br>Timber bollards - Langley Design removable bollards ref: Sheldon<br>SBD301, 0.9m high - 145x145mm square with chamfer top with<br>reflective banding. (treated redwood) for maintenance access.                                                                                                                                                                                                                                                    |
|                  | Proposed Ascott Timber Knee Rail - 0.6m high                                                                                                                                                                                                                                                                                                                                                                                                                                                                                                                                                                                                                |
|                  |                                                                                                                                                                                                                                                                                                                                                                                                                                                                                                                                                                                                                                                             |
|                  |                                                                                                                                                                                                                                                                                                                                                                                                                                                                                                                                                                                                                                                             |
|                  |                                                                                                                                                                                                                                                                                                                                                                                                                                                                                                                                                                                                                                                             |

Key:

| Rev A: Updated to show changes to car parking                                                                                                                                                            |                                 | DB                                | 08-07-2 | 2024        |
|----------------------------------------------------------------------------------------------------------------------------------------------------------------------------------------------------------|---------------------------------|-----------------------------------|---------|-------------|
| Revision                                                                                                                                                                                                 |                                 | Ву                                | Date    |             |
|                                                                                                                                                                                                          | the <b>lands</b>                | <b>cape</b> pari                  | inersh  | ip          |
| Project                                                                                                                                                                                                  | Bedford                         | 01234 2                           |         | $\boxtimes$ |
| St Giles Park, Cringleford                                                                                                                                                                               | Woodbridge<br>London<br>Norwich | e 01394 3<br>020 3092<br>01603 23 | 2 4141  |             |
| Drawing                                                                                                                                                                                                  | Job No.                         | B18079                            |         |             |
| Phase 18<br>Sports Pavilion Access Road and                                                                                                                                                              | Dwg. No.                        | 125A                              |         |             |
| Car Park Proposals                                                                                                                                                                                       | Scale                           | 1:200@/                           | A1      |             |
| Status                                                                                                                                                                                                   | Drawn                           | DT                                |         |             |
| Status<br>Tender                                                                                                                                                                                         | Checked                         | PW                                |         |             |
|                                                                                                                                                                                                          | Date                            | 13.08.20                          | )20     |             |
| Do not scale off drawing. All dimensions & Levels are to<br>be checked on site. Any discrepancies must be reported<br>to the landscape architect immediately.<br>Copyright THE LANDSCAPE PARTNERSHIP LTD | North                           |                                   | )       |             |