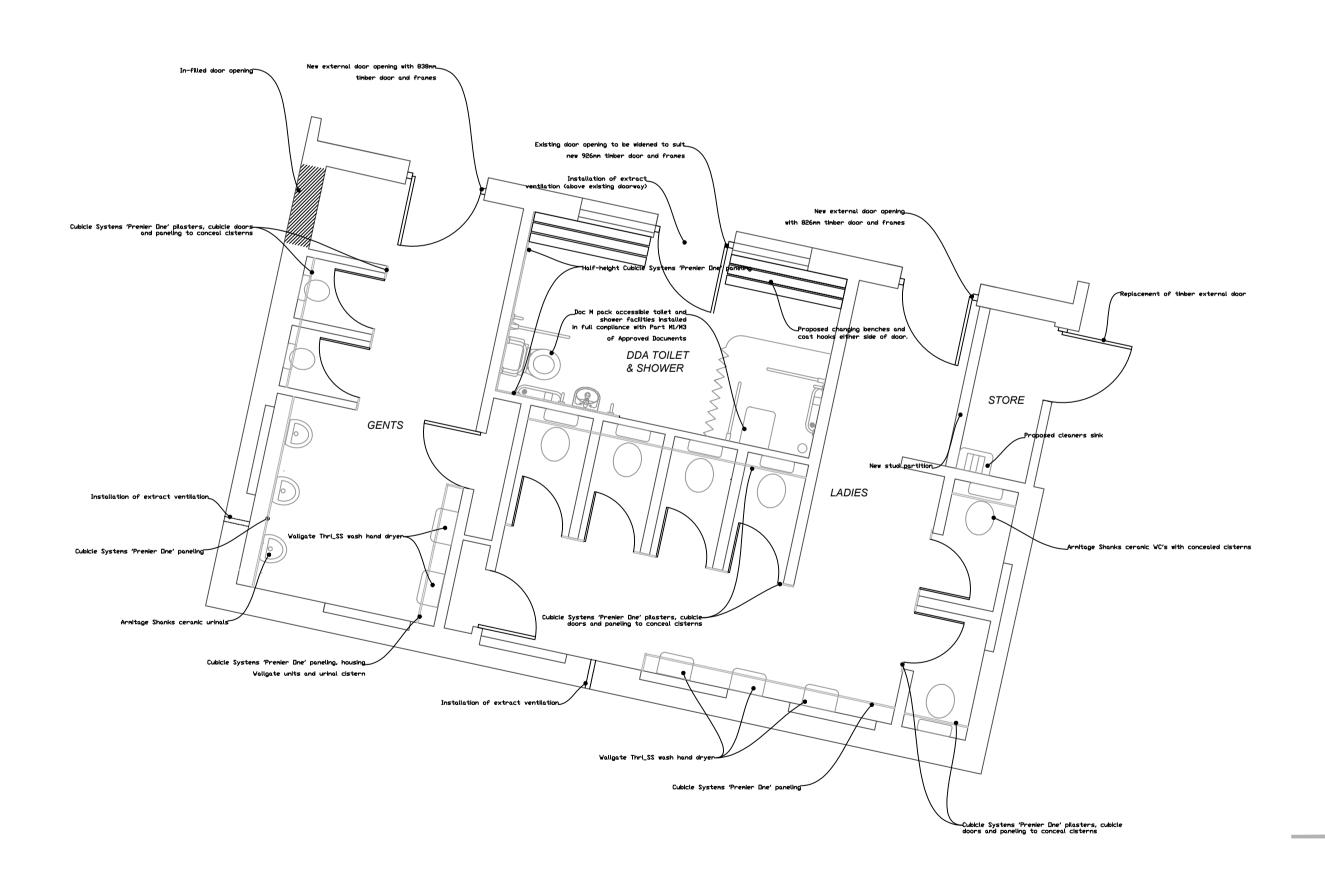

## Swanage Town Council

Refurbishment of Toilets

Swanage Town Hall, High Street, Swanage BH19 2NZ

King Georges - Proposed

Main Beach Car Park, Swanage, Dorset BH19 1PW

| Scale        | Date           | Drawn By         | Filename |
|--------------|----------------|------------------|----------|
| 1:50 @ A1    | Sept 2017      | JPL              |          |
| Property ref | Pims No 005927 | Drawing No KG002 | Revision |