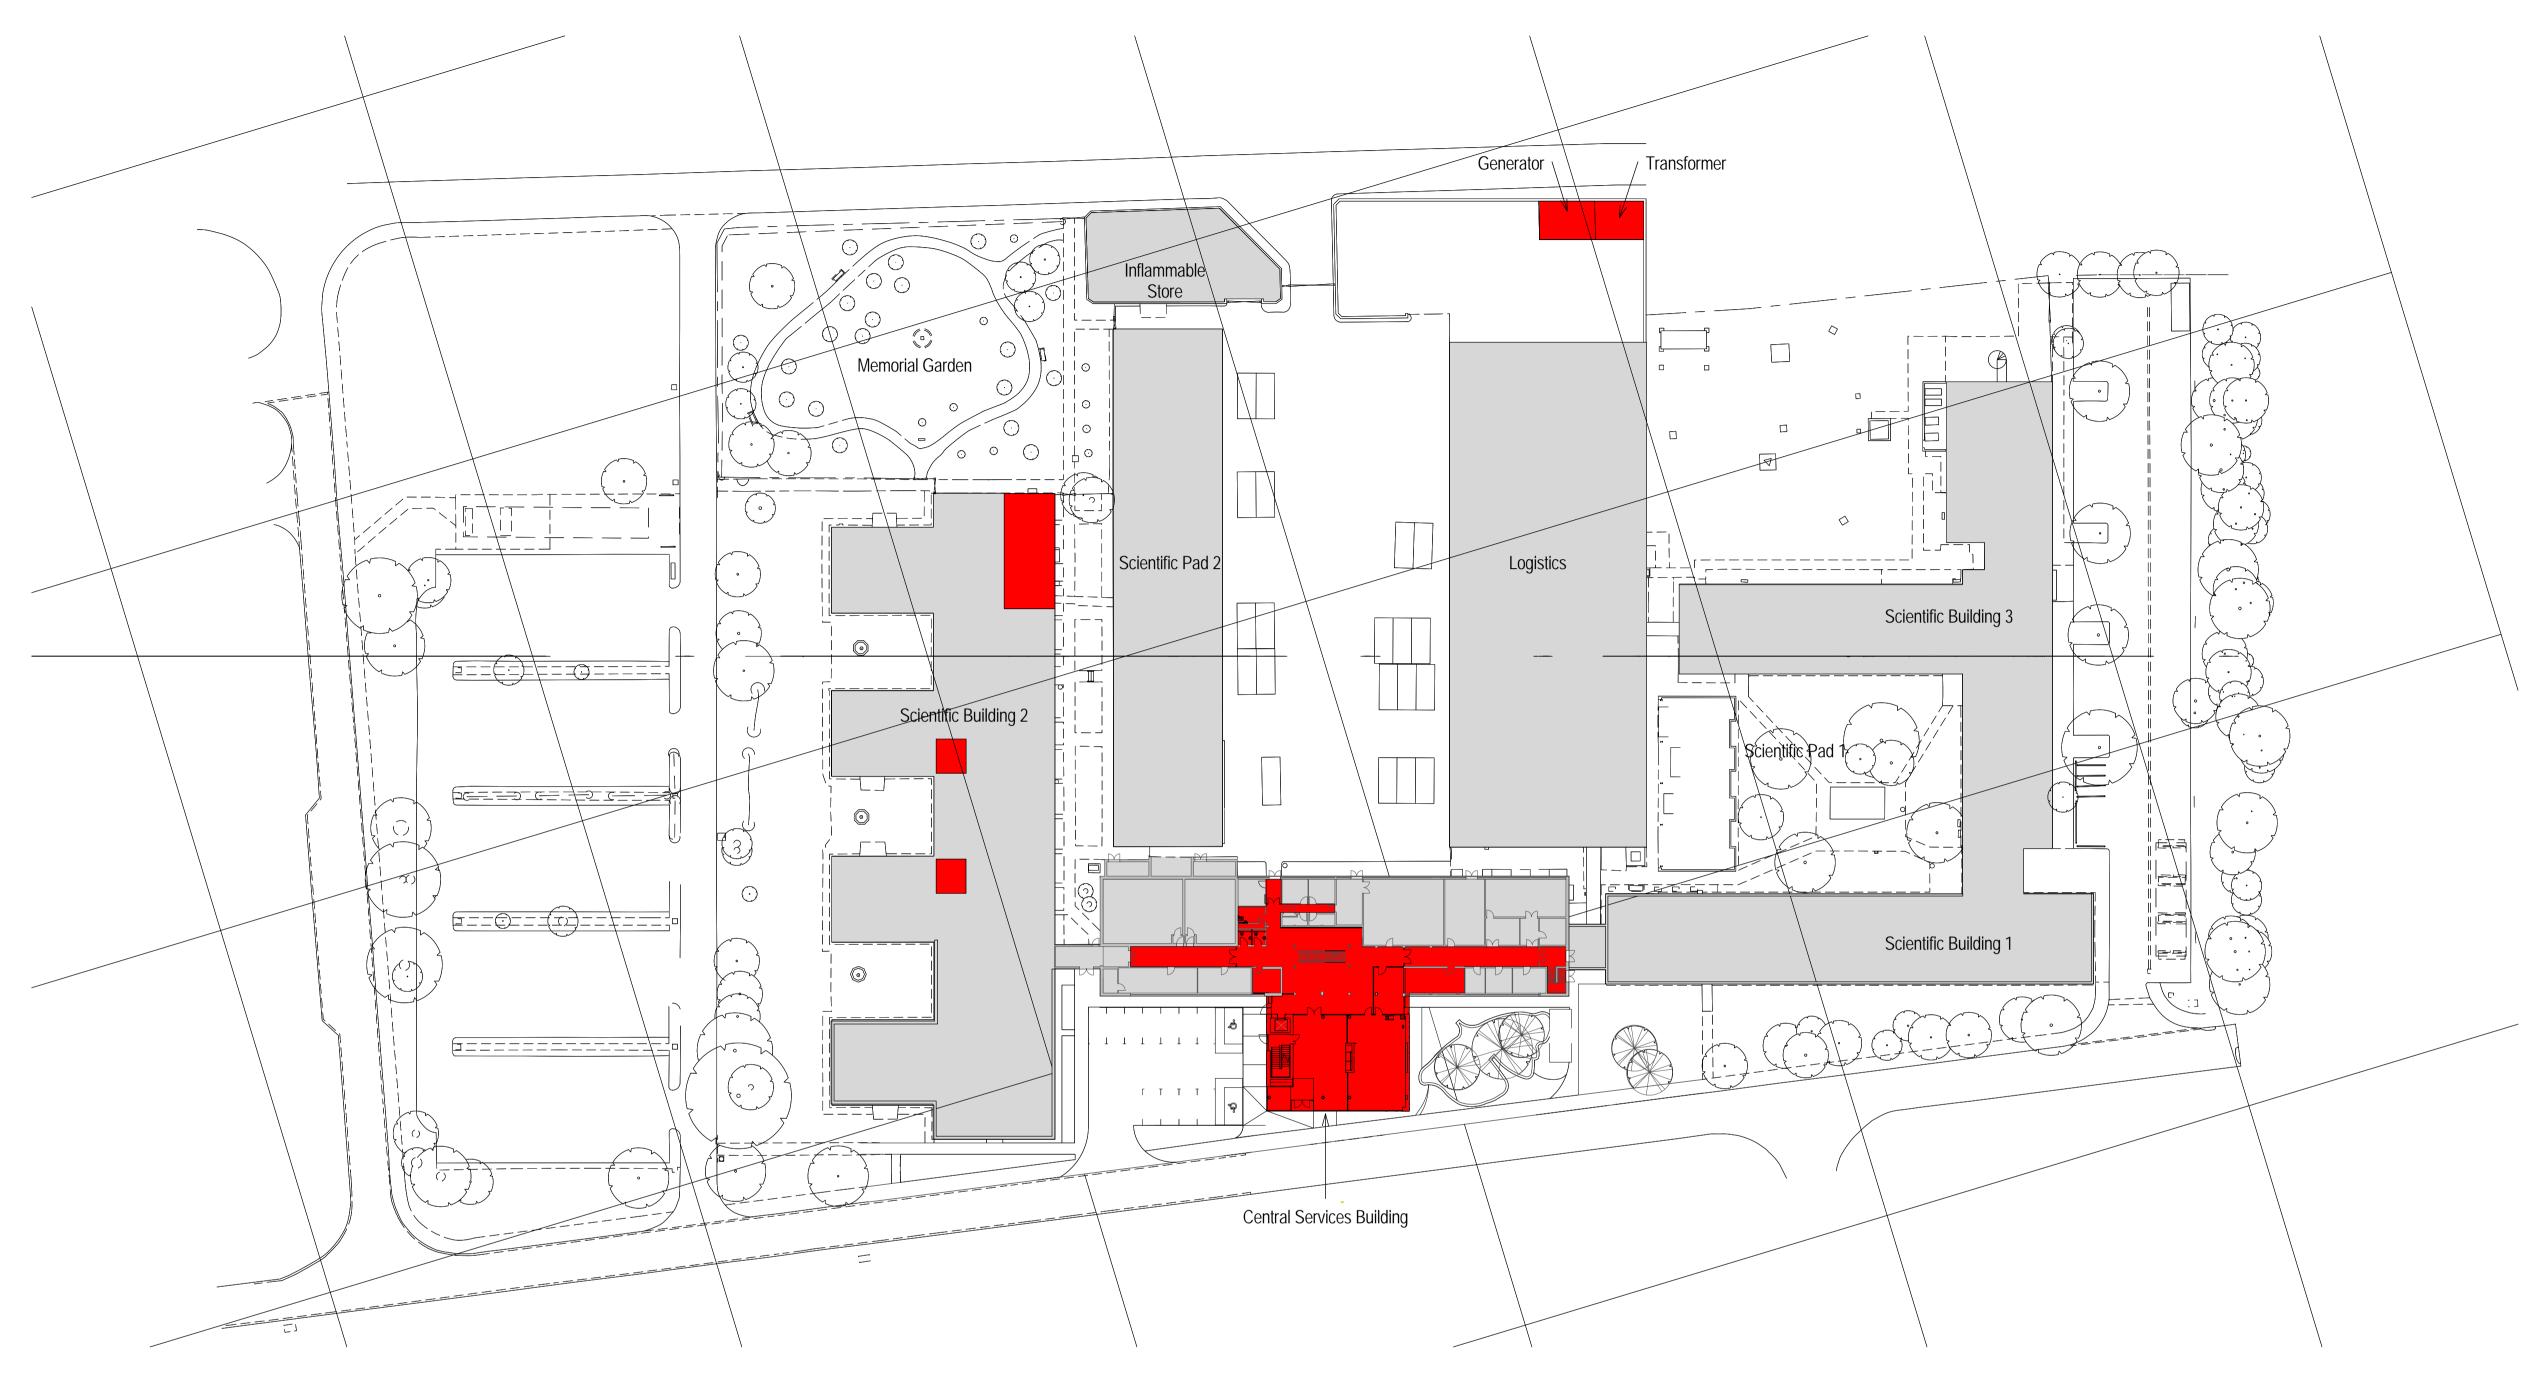

1 SITE PLAN 1:500

This line should measure 100mm along x and y axis when printed

| REVISION | DATE     | DESCRIPTION                                     | ARCHITECT | PARTNE |
|----------|----------|-------------------------------------------------|-----------|--------|
|          |          |                                                 |           |        |
| Α        | 01/08/14 | ISSUED FOR INFORMATION                          | PB        | ADP    |
| В        | 13/08/14 | DESIGN DEVELOPMENT                              | PB        | ADP    |
| С        | 20/08/14 | LANDSCAPING DETAIL ADDED                        |           | ADP    |
| P 1      | 28/08/14 | UPDATED FOR PLANNING                            | PB        | ADP    |
| 2        | 12/09/14 | Grid added to new build                         |           | ADP    |
| 3        | 12/09/14 | Update in line with BAS meeting held 04/09/2014 |           | ADP    |
| 4        | 17/10/14 | TENDER ISSUE                                    |           | ADP    |
| 5        | 24/07/15 | Update at client's request                      |           | ADP    |
| 6        | 18/09/15 | TENDER ISSUE                                    |           | ADP    |