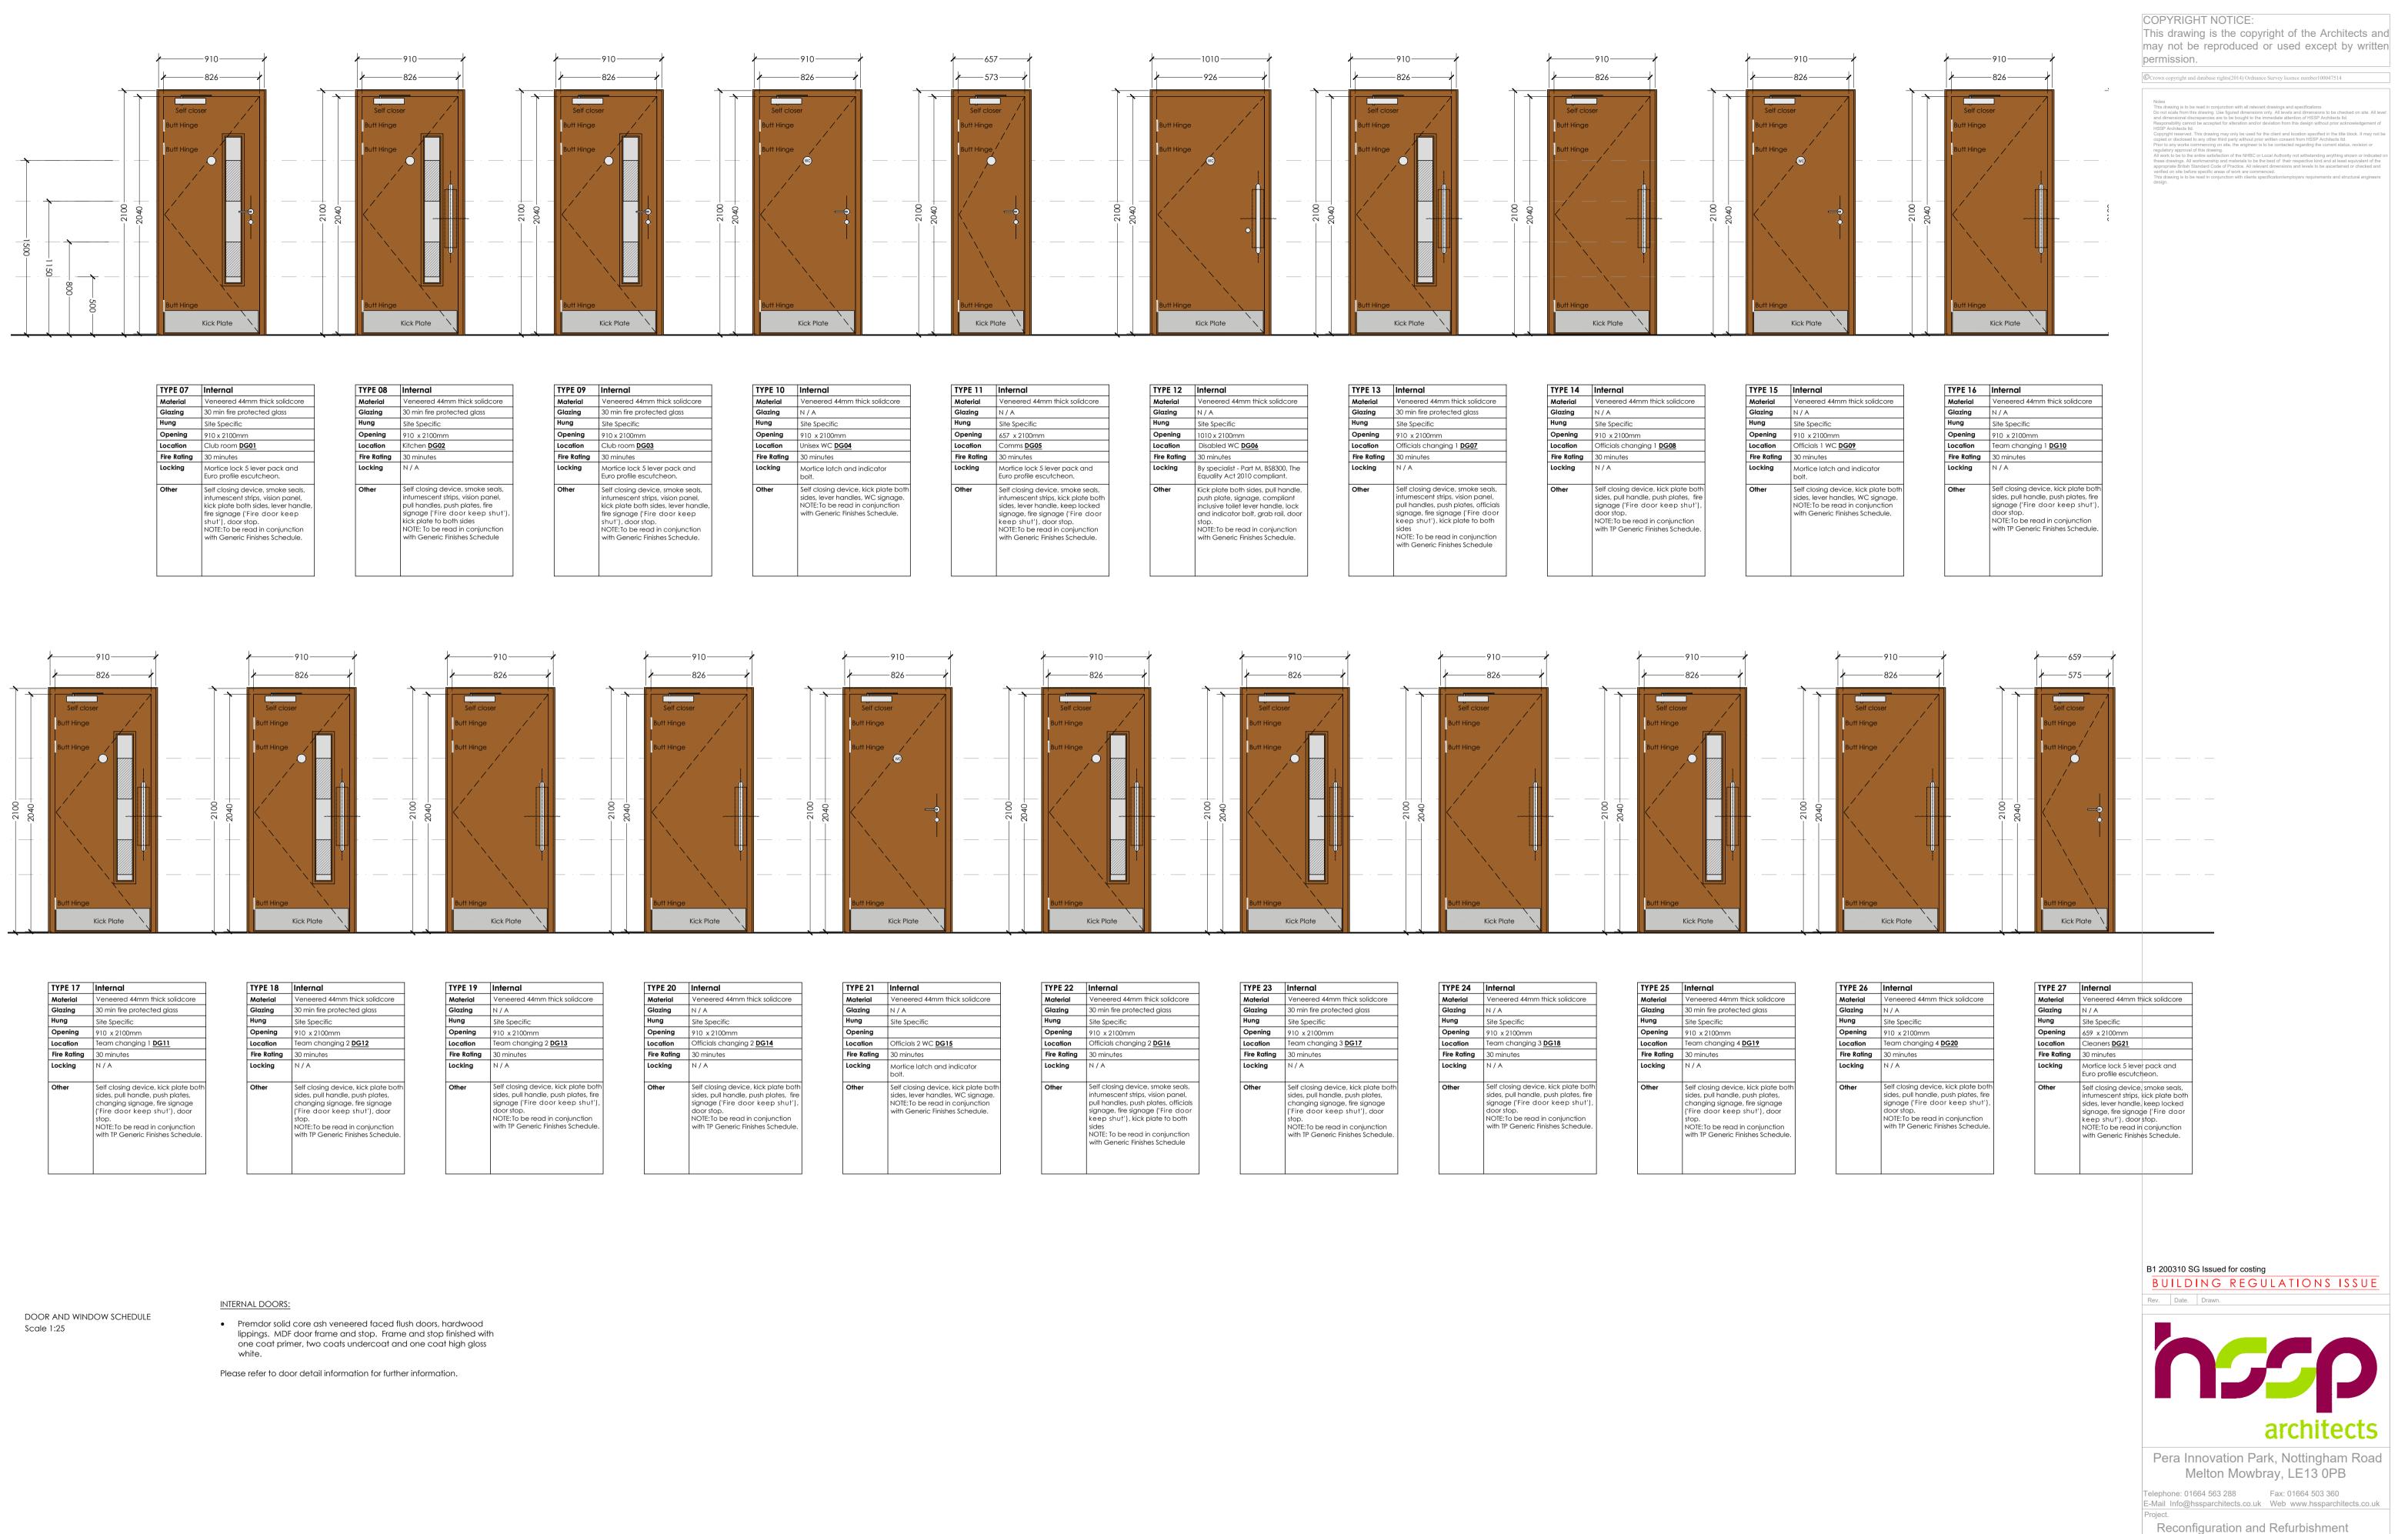

| sered 44mm thick solidcore<br>specific<br>ials 2 WC <u>DG15</u><br>inutes<br>ice latch and indicator<br>closing device, kick plate both<br>, lever handles, WC signage.<br>::To be read in conjunction<br>Generic Finishes Schedule. |                            |
|--------------------------------------------------------------------------------------------------------------------------------------------------------------------------------------------------------------------------------------|----------------------------|
| ials 2 WC <u>DG15</u><br>inutes<br>ice latch and indicator<br>closing device, kick plate both<br>, lever handles, WC signage.<br>::To be read in conjunction                                                                         | eered 44mm thick solidcore |
| ials 2 WC <u>DG15</u><br>inutes<br>ice latch and indicator<br>closing device, kick plate both<br>, lever handles, WC signage.<br>::To be read in conjunction                                                                         | ۱.                         |
| inutes<br>ice latch and indicator<br>closing device, kick plate both<br>, lever handles, WC signage.<br>E:To be read in conjunction                                                                                                  | Specific                   |
| inutes<br>ice latch and indicator<br>closing device, kick plate both<br>, lever handles, WC signage.<br>E:To be read in conjunction                                                                                                  |                            |
| ice latch and indicator<br>closing device, kick plate both<br>, lever handles, WC signage.<br>E:To be read in conjunction                                                                                                            | ials 2 WC <u>DG15</u>      |
| closing device, kick plate both<br>, lever handles, WC signage.<br>::To be read in conjunction                                                                                                                                       | inutes                     |
| , lever handles, WC signage.<br>To be read in conjunction                                                                                                                                                                            | ice latch and indicator    |
| , lever handles, WC signage.<br>To be read in conjunction                                                                                                                                                                            |                            |
|                                                                                                                                                                                                                                      | To be read in conjunction  |

| Material    |
|-------------|
| Glazing     |
| Hung        |
| Opening     |
| Location    |
| Fire Rating |
| Locking     |
| Other       |

| TYPE 23     | Internal                                                                                                                                                                                                                     |
|-------------|------------------------------------------------------------------------------------------------------------------------------------------------------------------------------------------------------------------------------|
| Material    | Veneered 44mm thick solidcore                                                                                                                                                                                                |
| Glazing     | 30 min fire protected glass                                                                                                                                                                                                  |
| Hung        | Site Specific                                                                                                                                                                                                                |
| Opening     | 910 x 2100mm                                                                                                                                                                                                                 |
| Location    | Team changing 3 DG17                                                                                                                                                                                                         |
| Fire Rating | 30 minutes                                                                                                                                                                                                                   |
| Locking     | N / A                                                                                                                                                                                                                        |
| Other       | Self closing device, kick plate both<br>sides, pull handle, push plates,<br>changing signage, fire signage<br>('Fire door keep shut'), door<br>stop.<br>NOTE:To be read in conjunction<br>with TP Generic Finishes Schedule. |

| TYPE 24     | Internal                                                                                                      |
|-------------|---------------------------------------------------------------------------------------------------------------|
| Material    | Veneered 44mm thick solidc                                                                                    |
| Glazing     | N / A                                                                                                         |
| Hung        | Site Specific                                                                                                 |
| Opening     | 910 x 2100mm                                                                                                  |
| Location    | Team changing 3 <b>DG18</b>                                                                                   |
| Fire Rating | 30 minutes                                                                                                    |
| Locking     | N/A                                                                                                           |
| Other       | Self closing device, kick plate<br>sides, pull handle, push plate<br>signage ('Fire door keep s<br>door stop. |

| sides, puil nandie, push plates, file |
|---------------------------------------|
| signage ('Fire door keep shut')       |
| door stop.                            |
| NOTE: To be read in conjunction       |
| with TP Generic Finishes Schedule     |
|                                       |
|                                       |

| TYPE 25     | Internal                                                                                                                                                                                                                     |
|-------------|------------------------------------------------------------------------------------------------------------------------------------------------------------------------------------------------------------------------------|
| Material    | Veneered 44mm thick solidcore                                                                                                                                                                                                |
| Glazing     | 30 min fire protected glass                                                                                                                                                                                                  |
| Hung        | Site Specific                                                                                                                                                                                                                |
| Opening     | 910 x 2100mm                                                                                                                                                                                                                 |
| Location    | Team changing 4 <b>DG19</b>                                                                                                                                                                                                  |
| Fire Rating | 30 minutes                                                                                                                                                                                                                   |
| Locking     | N/A                                                                                                                                                                                                                          |
| Other       | Self closing device, kick plate both<br>sides, pull handle, push plates,<br>changing signage, fire signage<br>('Fire door keep shut'), door<br>stop.<br>NOTE:To be read in conjunction<br>with TP Generic Finishes Schedule. |

The Pavilion

Scale.

1:25

Drawing No.

7801-04-008

Necton Street, Syston For Syston Town Council

Drawn

SG

SCHEDULE - sheet 2

PROPOSED DOOR & WINDOW

Checked

NC

Date

March '20

HSSP A1

Revision.

B1