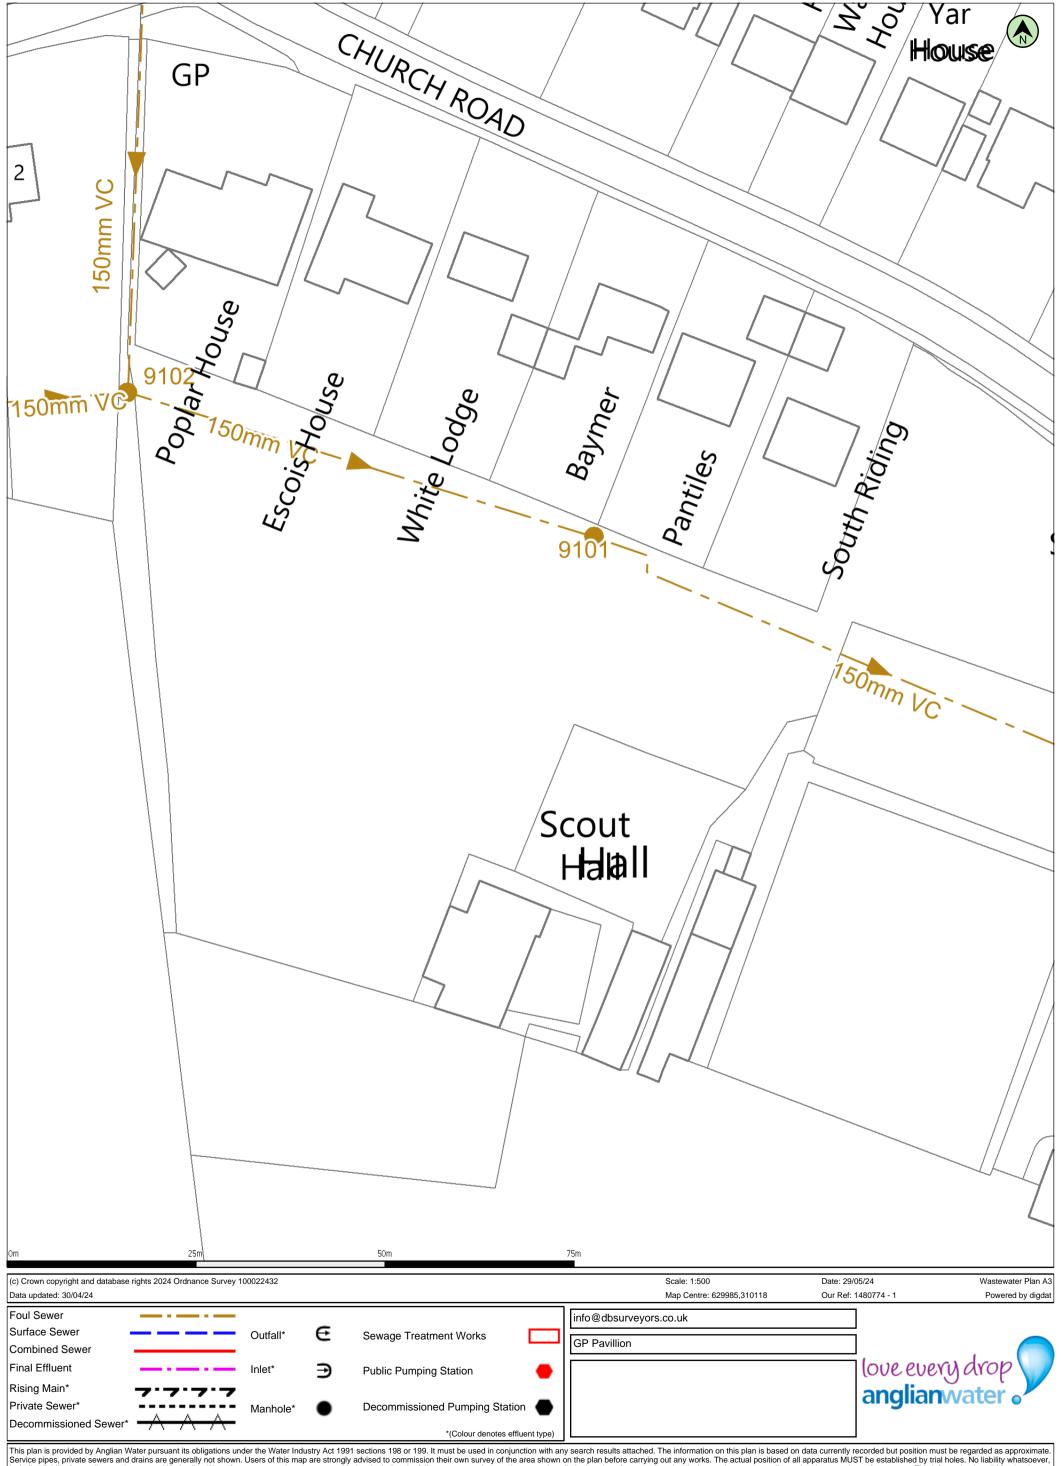

This plan is provided by Anglian Water pursuant its obligations under the Water Industry Act 1991 sections 198 or 199. It must be used in conjunction with any search results attached. The information on this plan is based on data currently recorded but position must be regarded as approximate. Service pipes, private sewers and drains are generally not shown. Users of this map are strongly advised to commission their own survey of the area shown on the plan before carrying out any works. The actual position of all apparatus MUST be established by trial holes. No liability whatsoever, including liability for negligence, is accepted by Anglian Water for any error or inaccuracy or omission, including the failure to accurately record, or record at all, the location of any water main, discharge pipe, sewer or disposal main or any item of apparatus. This information is valid for the date printed. This plan is produced by Anglian Water Services Limited (c) Crown copyright and database rights 2024 Ordnance Survey 100022432. This map is to be used for the purposes of viewing the location of Anglian Water plant only. Any other uses of the map data or further copies is not permitted. This notice is not intended to exclude or restrict liability for death or personal injury resulting from negligence.

| Manhole Refere | ence Liquid Ty | /pe Cover Lev | el Invert Leve | Depth to Invert |
|----------------|----------------|---------------|----------------|-----------------|
| 9101           | F              | 18.272        | 16.172         | 2.1             |
| 9102           | F              | 19.334        | 16.654         | 2.68            |
|                |                |               |                |                 |
|                |                |               |                |                 |
|                |                |               |                |                 |
|                |                |               |                |                 |
|                |                |               |                |                 |
|                |                |               |                |                 |
|                |                |               |                |                 |
|                |                |               |                |                 |
|                |                |               |                |                 |
|                |                |               |                |                 |
|                |                |               |                |                 |
|                |                |               |                |                 |
|                |                |               |                |                 |
|                |                |               |                |                 |
|                |                |               |                |                 |
|                |                |               |                |                 |
|                |                |               |                |                 |
|                |                |               |                |                 |
|                |                |               |                |                 |
|                |                |               |                |                 |
|                |                |               |                |                 |
|                |                |               |                |                 |
|                |                |               |                |                 |
|                |                |               |                |                 |
|                |                |               |                |                 |
|                |                |               |                |                 |
|                |                |               |                |                 |
|                |                |               |                |                 |
|                |                |               |                |                 |
|                |                |               |                |                 |
|                |                |               |                |                 |
|                |                |               |                |                 |
|                |                |               |                |                 |
|                |                |               |                |                 |
|                |                |               |                |                 |
|                |                |               |                |                 |
|                |                |               |                |                 |
|                |                |               |                |                 |
|                |                |               |                |                 |
|                |                |               |                |                 |
|                |                |               |                |                 |
|                |                |               |                |                 |
|                |                |               |                |                 |
|                |                |               |                |                 |
|                |                |               |                |                 |
|                |                |               |                |                 |
|                |                |               |                |                 |
|                |                |               |                |                 |
|                |                |               |                |                 |
|                |                |               |                |                 |
|                |                |               |                |                 |
|                |                |               |                |                 |
|                |                |               |                |                 |
|                |                |               |                |                 |
|                |                |               |                |                 |
|                |                |               |                |                 |
|                |                |               |                |                 |