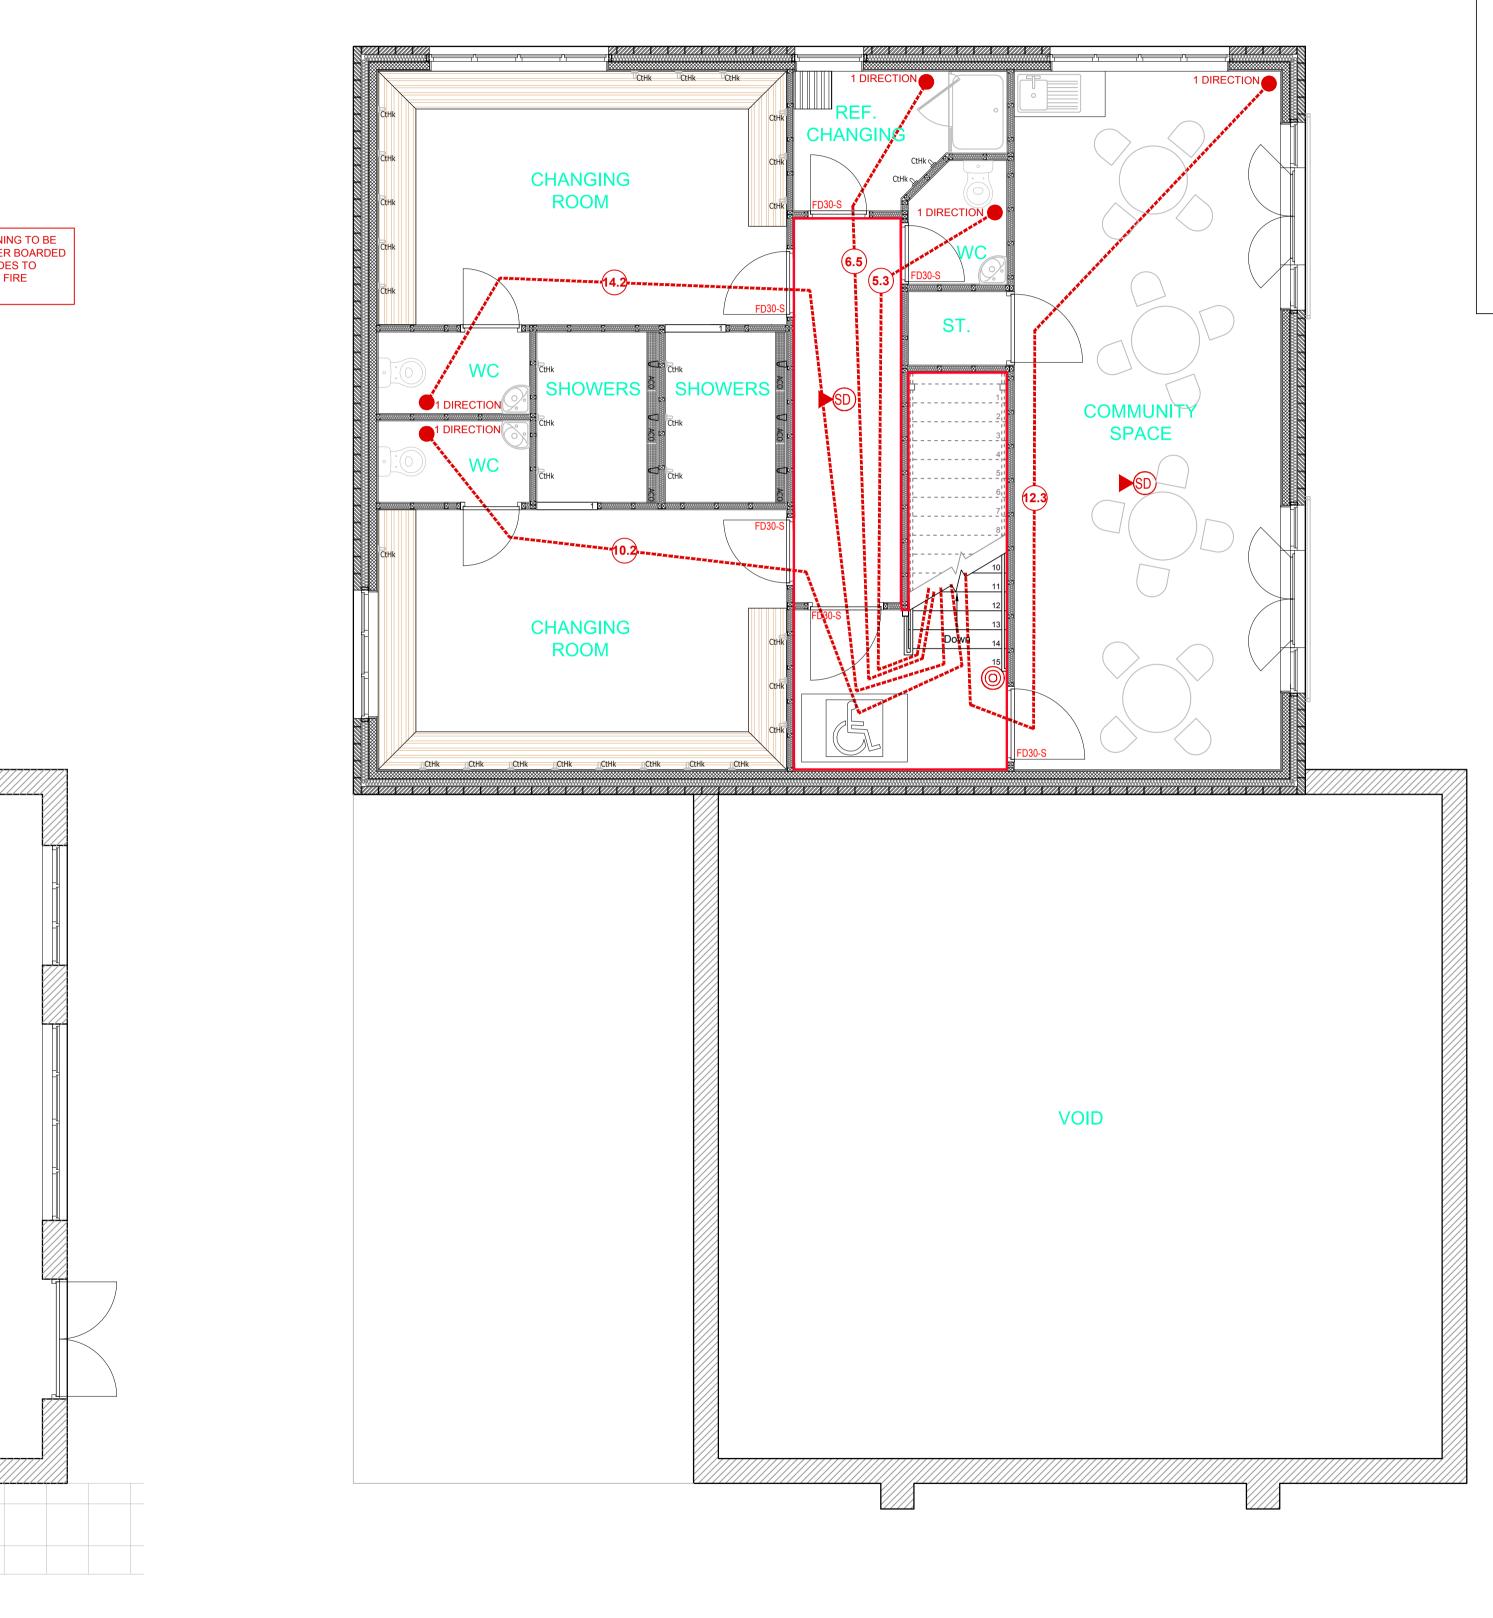

GROUND FLOOR FIRE STRATEGY PLAN, SCALE: 1:50 @ A1

FIRST FLOOR FIRE STRATEGY PLAN, SCALE: 1:50 @ A1

## <u>KEY:</u>

| Illuminated Fire Exit Sign                                                                                | FEP  |
|-----------------------------------------------------------------------------------------------------------|------|
| External Emergency Bulkhead Fitting                                                                       |      |
| Smoke Detector c/w Sounder Base                                                                           | ►SD) |
| Wall Mounted Call Point                                                                                   | 0    |
| Disabled Alarm Kit                                                                                        | DA   |
| 30 minute fire rating - wall linings to Class 1                                                           |      |
| Note: Means of Escape is assessed by Section 3 to 5<br>Approved Document 'Part B' vol 2, under Purpose Gr |      |

Approved Document 'Part B' vol 2, under Purpose Group 5c: 'Assembly & Recreation', therefore escape distances must not exceed 18m [single direction] & 45m [two directions].

## NOTES:

TO COMPLY WITH PART B OF BUILDING REGULATIONS, INTERNAL ESCAPE STAIR SHOULD BE A PROTECTED STAIRWAY (ie. it should be within a fire-resisting enclosure). AS SUCH, THE STAIRWELL STRUCTURE <u>AND</u> DOORS FROM IT AT GROUND FLOOR AND ALL FIRST FLOOR ESCAPE ROUTE DOORS ARE TO BE 30 MINUTE FIRE RATED. ANY EXISTING DOORS WITHIN THE 30 MINUTE FIRE COMPARTMENTATION ZONE ARE TO BE UP-GRADED, TO COMPLY WITH BUILDING REGULATIONS.