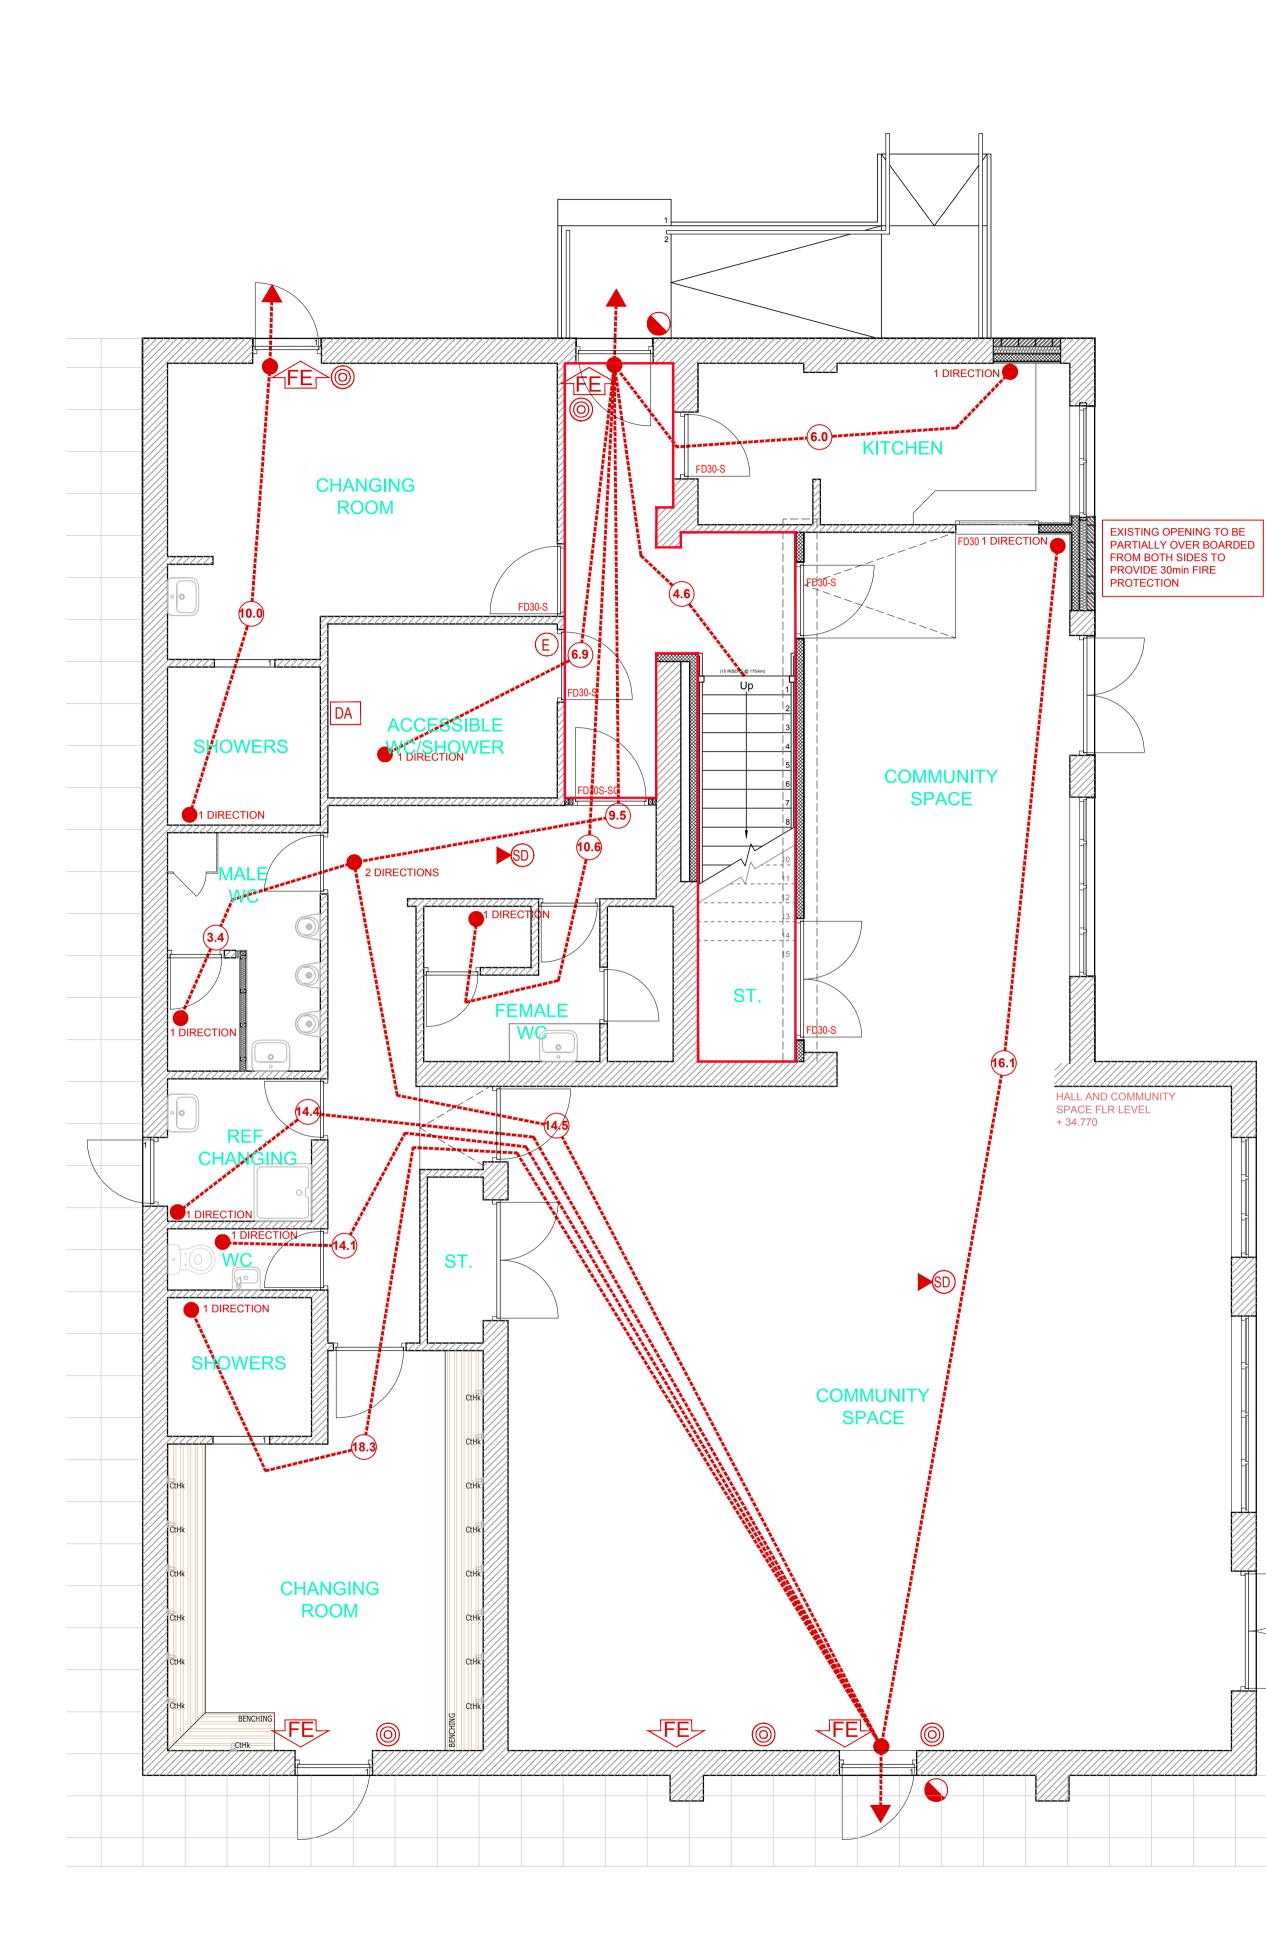

GROUND FLOOR FIRE STRATEGY PLAN, SCALE: 1:50 @ A1

FIRST FLOOR FIRE STRATEGY PLAN, SCALE: 1:50 @ A1

## <u>KEY:</u>

| Illuminated Fire Exit Sign                                                                                | FEP  |
|-----------------------------------------------------------------------------------------------------------|------|
| External Emergency Bulkhead Fitting                                                                       |      |
| Smoke Detector c/w Sounder Base                                                                           | ►SD) |
| Wall Mounted Call Point                                                                                   | 0    |
| Disabled Alarm Kit                                                                                        | DA   |
| 30 minute fire rating - wall linings to Class 1                                                           |      |
| Note: Means of Escape is assessed by Section 3 to 5<br>Approved Document 'Part B' vol 2, under Purpose Gr |      |

Approved Document 'Part B' vol 2, under Purpose Group 5c: 'Assembly & Recreation', therefore escape distances must not exceed 18m [single direction] & 45m [two directions].

## NOTES:

TO COMPLY WITH PART B OF BUILDING REGULATIONS, INTERNAL ESCAPE STAIR SHOULD BE A PROTECTED STAIRWAY (ie. it should be within a fire-resisting enclosure). AS SUCH, THE STAIRWELL STRUCTURE <u>AND</u> DOORS FROM IT AT GROUND FLOOR AND ALL FIRST FLOOR ESCAPE ROUTE DOORS ARE TO BE 30 MINUTE FIRE RATED. ANY EXISTING DOORS WITHIN THE 30 MINUTE FIRE COMPARTMENTATION ZONE ARE TO BE UP-GRADED, TO COMPLY WITH BUILDING REGULATIONS.