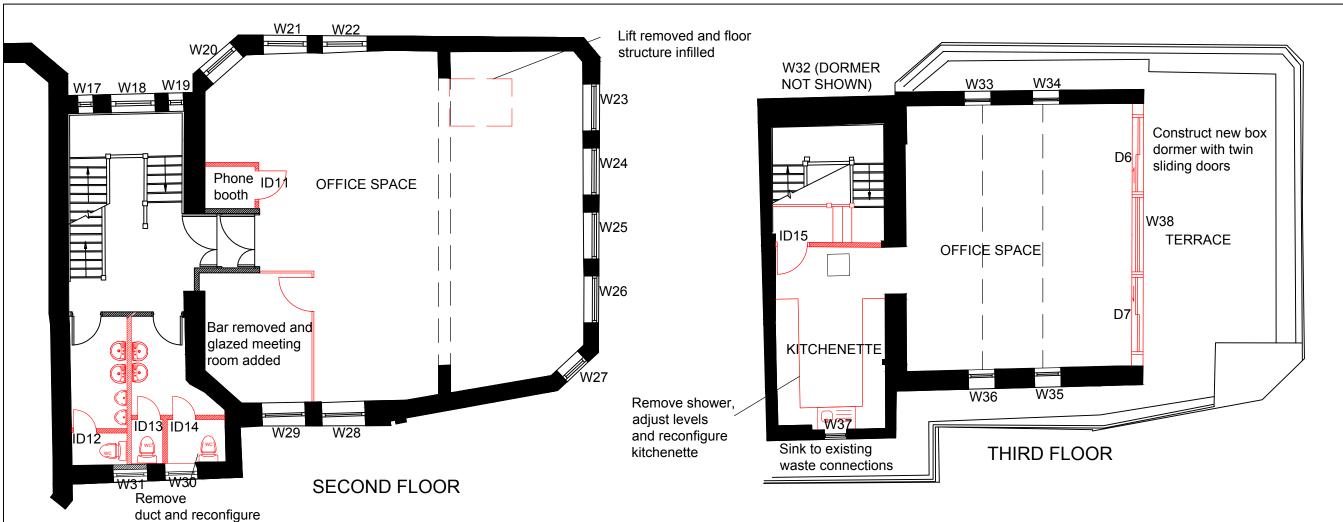

Client

Pentire Estate Ltd

Drawing Title Upper Floor Plans As Proposed

Scale. 1:100 @ A3

Drg No. ABC424-06C

File No. ABC424

Designed JDR JDR July 2020

© This Drawing is the Copyright of Atlantic Building Consultants Ltd