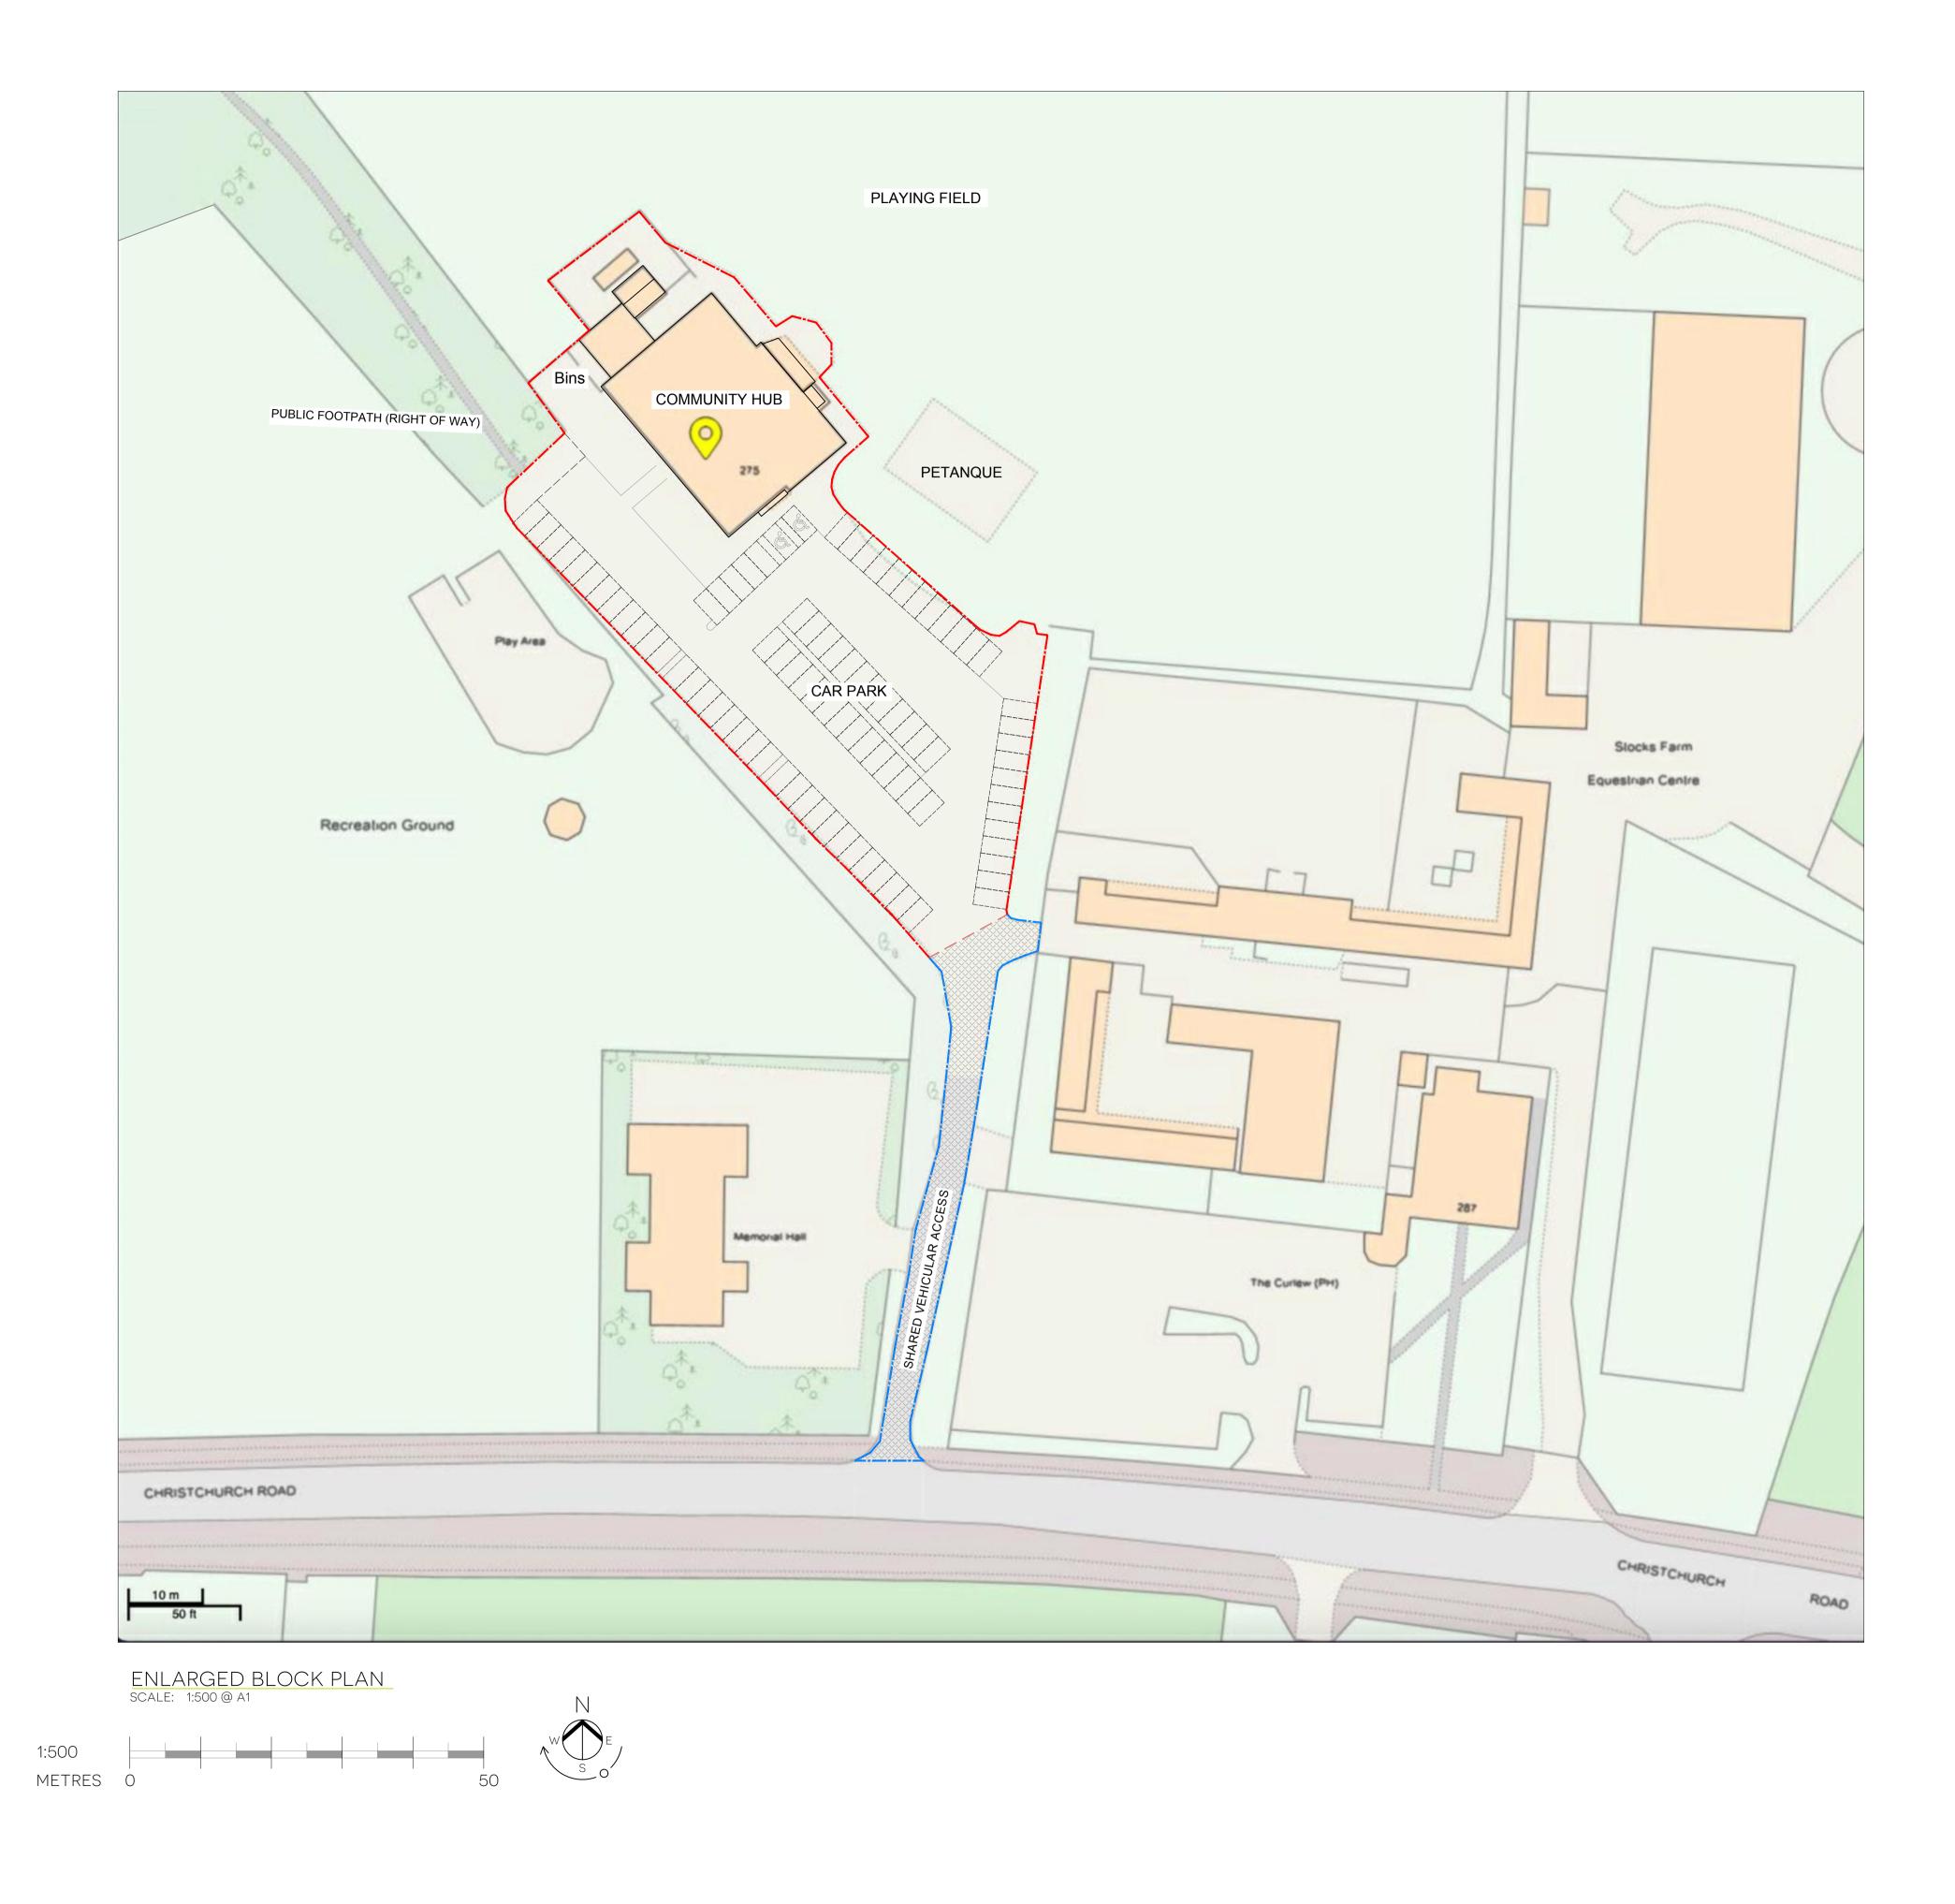

|         | ΡL                                              |       | MING     | DRAVVII       | NG |           |       |
|---------|-------------------------------------------------|-------|----------|---------------|----|-----------|-------|
| TITLE:  | BLOCK PLAN - WEST PARLEY COMMUNITY HUB          |       |          |               |    |           |       |
| PROJECT | T: 275 CHRISTCHURCH ROAD, WEST PARLEY, BH22 8SQ |       |          |               |    |           |       |
| CLIENT: | WEST PARLEY PARISH COUNCIL                      |       |          |               |    | SP        | 42    |
| SCALE:  | 1:500 @ A1                                      | DATE: | NOV 2023 | drawn by: PJR |    |           |       |
|         |                                                 |       |          |               |    | architect | s.sur |

01305 301302 | OFFICE@SPASE.CO.UK | WWW.SPASE.CO.UK

B Car parking updated. Playing field, public footpath & shared access noted. PJR

12 JUNE 2024