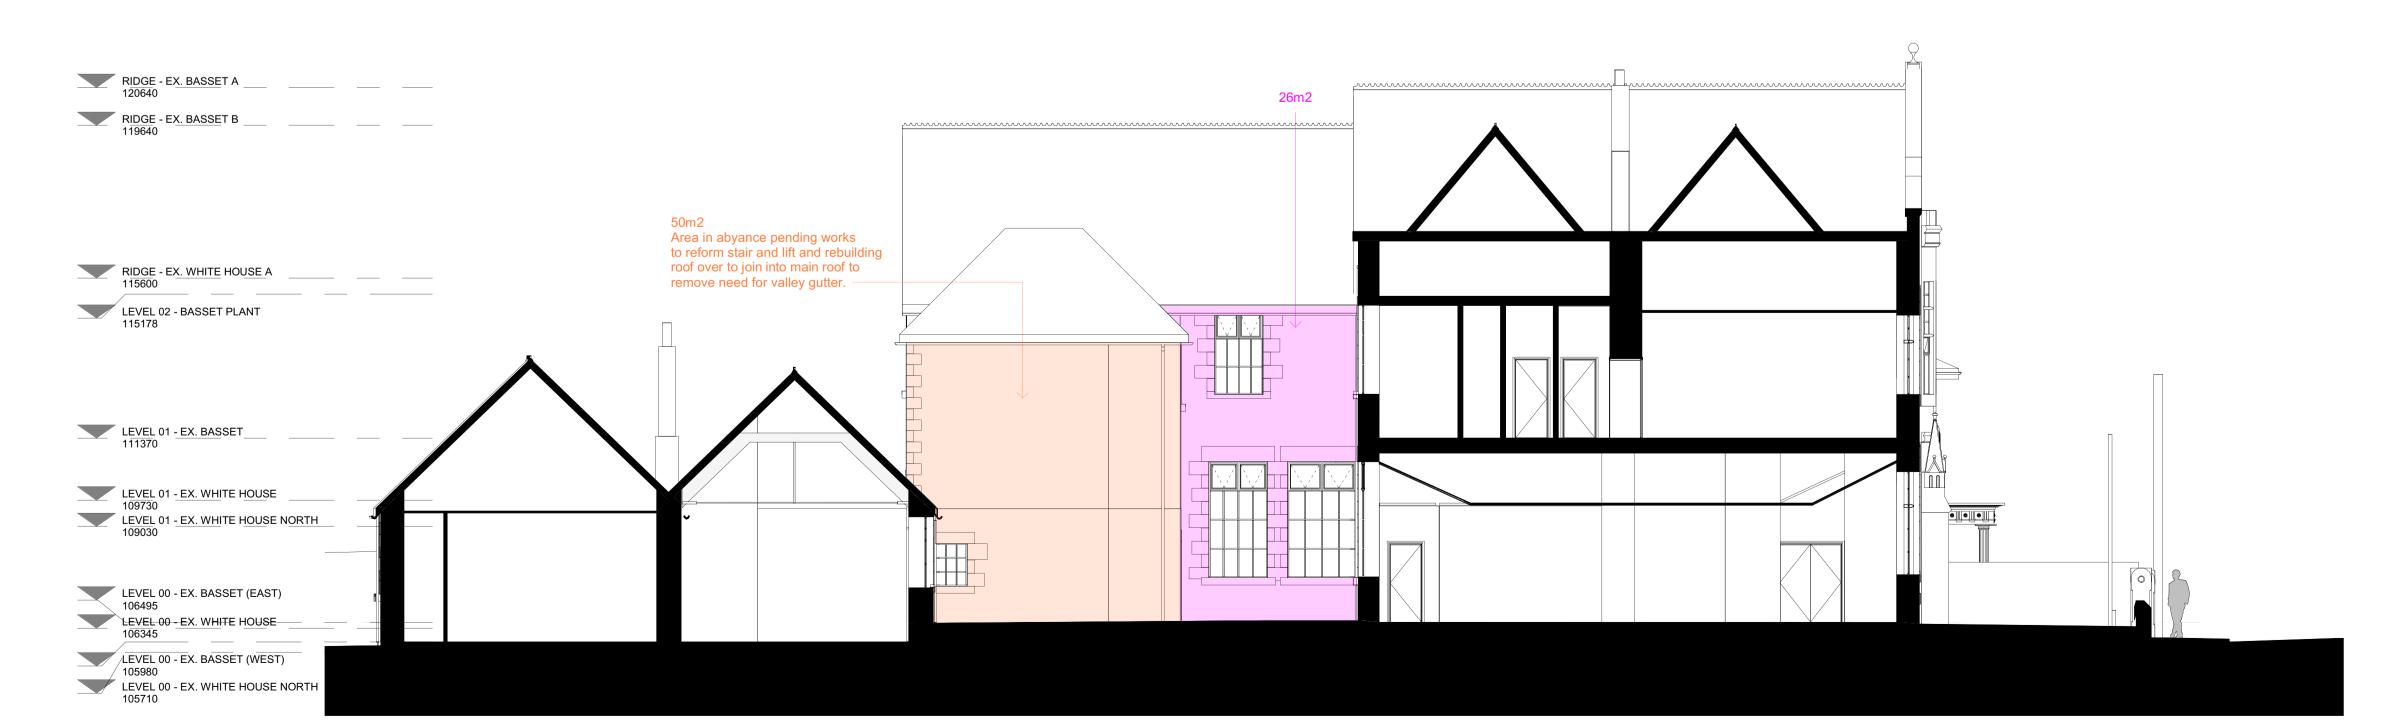

SECTIONAL ELEVATION - GA - EXISTING - MM - NORTH - GRANITE FACADE REPAIR & REPOINTING

1:100

SECTIONAL ELEVATION - GA - EXISTING - NN - SOUTH - GRANITE FACADE REPAIR

8 REPOINTING
1:100

0 5 SCALE IN METRES