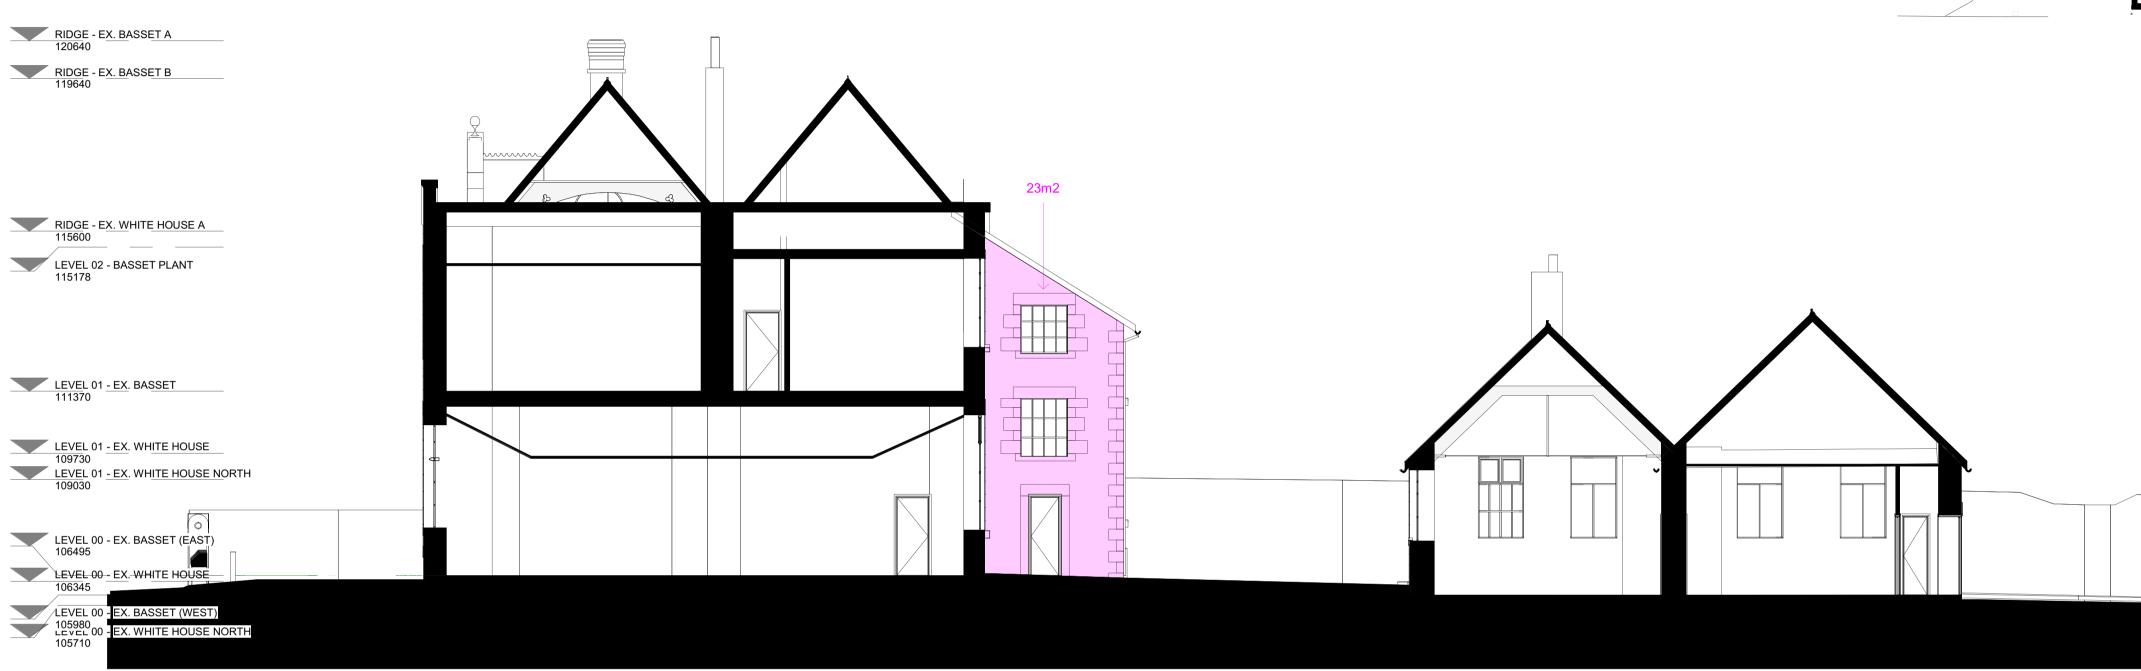

SECTIONAL ELEVATION - GA - EXISTING - MM - NORTH - GRANITE FACADE REPAIR & REPOINTING

1:100

SECTIONAL ELEVATION - GA - EXISTING - NN - SOUTH - GRANITE FACADE REPAIR

8 REPOINTING
1:100

0 5 SCALE IN METRES