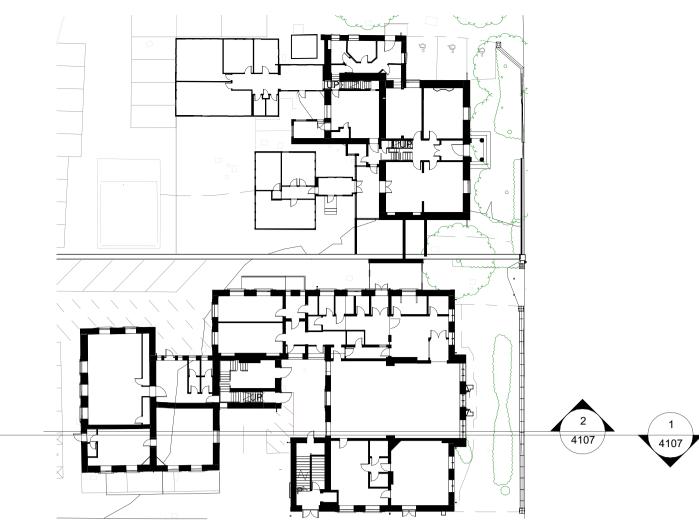

SECTIONAL ELEVATION - GA - EXISTING - MM - NORTH - GRANITE FACADE REPAIR & REPOINTING

1:100

SECTIONAL ELEVATION - GA - EXISTING - NN - SOUTH - GRANITE FACADE REPAIR

8 REPOINTING
1:100

0 5 SCALE IN METRES