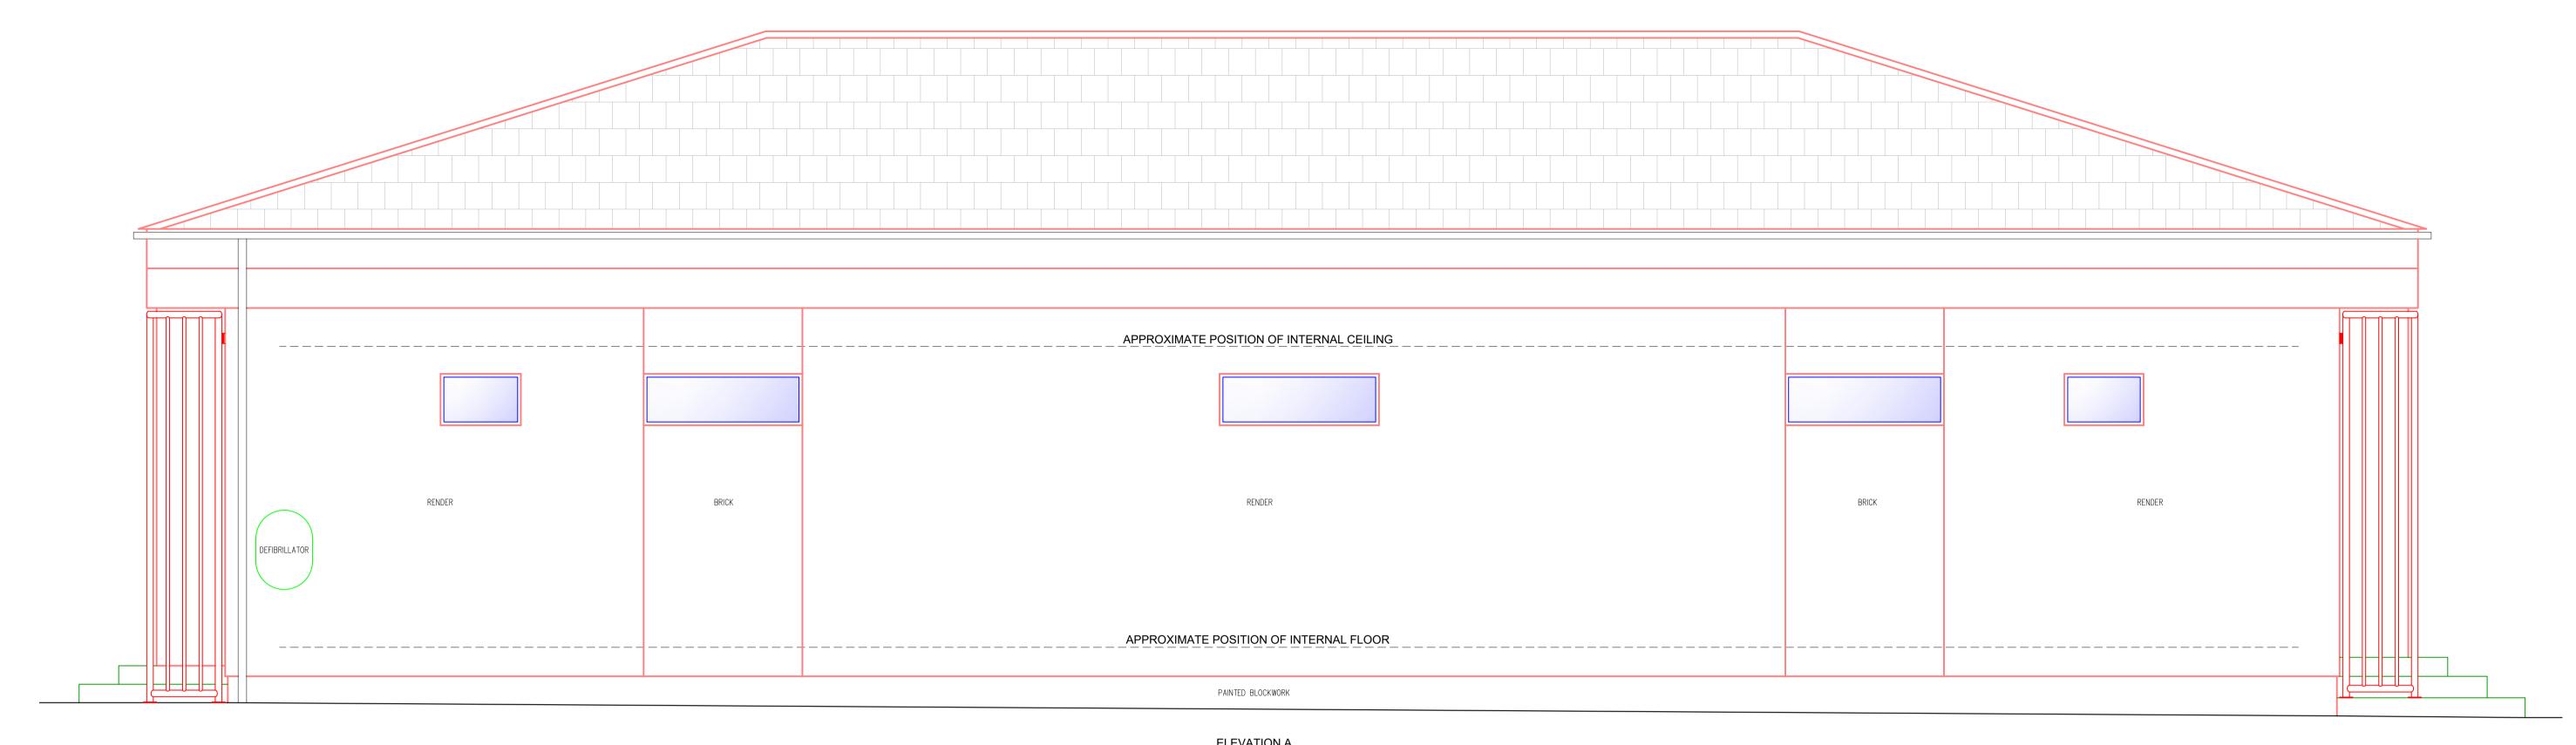

## **ELEVATION A**

**SCALE BAR 1:25** 

## Contractor

Hyde Road, Upper Stratton, Swindon, SN2 7RB **Tel:** 01793 835 765 **Fax:** 01793 825 725 Email: enquires@edmont.co.uk Web: www.edmont.co.uk The Pavilion Reburbishment

| DRAWING STATUS                                                                  |             |                                      |         | Drawing Title                           |                  |
|---------------------------------------------------------------------------------|-------------|--------------------------------------|---------|-----------------------------------------|------------------|
| □ PRELIMINARY/FOR INFORMATION ONLY     □ WORKING DRAWING     □ FOR CONSTRUCTION |             | FOR APPROVAL APPROVED RECORD DRAWING |         | Existing Elevations<br>Elevations A & B |                  |
|                                                                                 |             |                                      |         |                                         |                  |
|                                                                                 |             |                                      |         | Drawn By LJH                            | Date<br>Jul.2024 |
|                                                                                 |             |                                      |         | Project No.                             | Discipline       |
| FI FOR INFORMATION                                                              |             |                                      | 19.7.24 | GE1610                                  | FO               |
| Rev                                                                             | Description |                                      | Date    | GLIOIU                                  | '                |