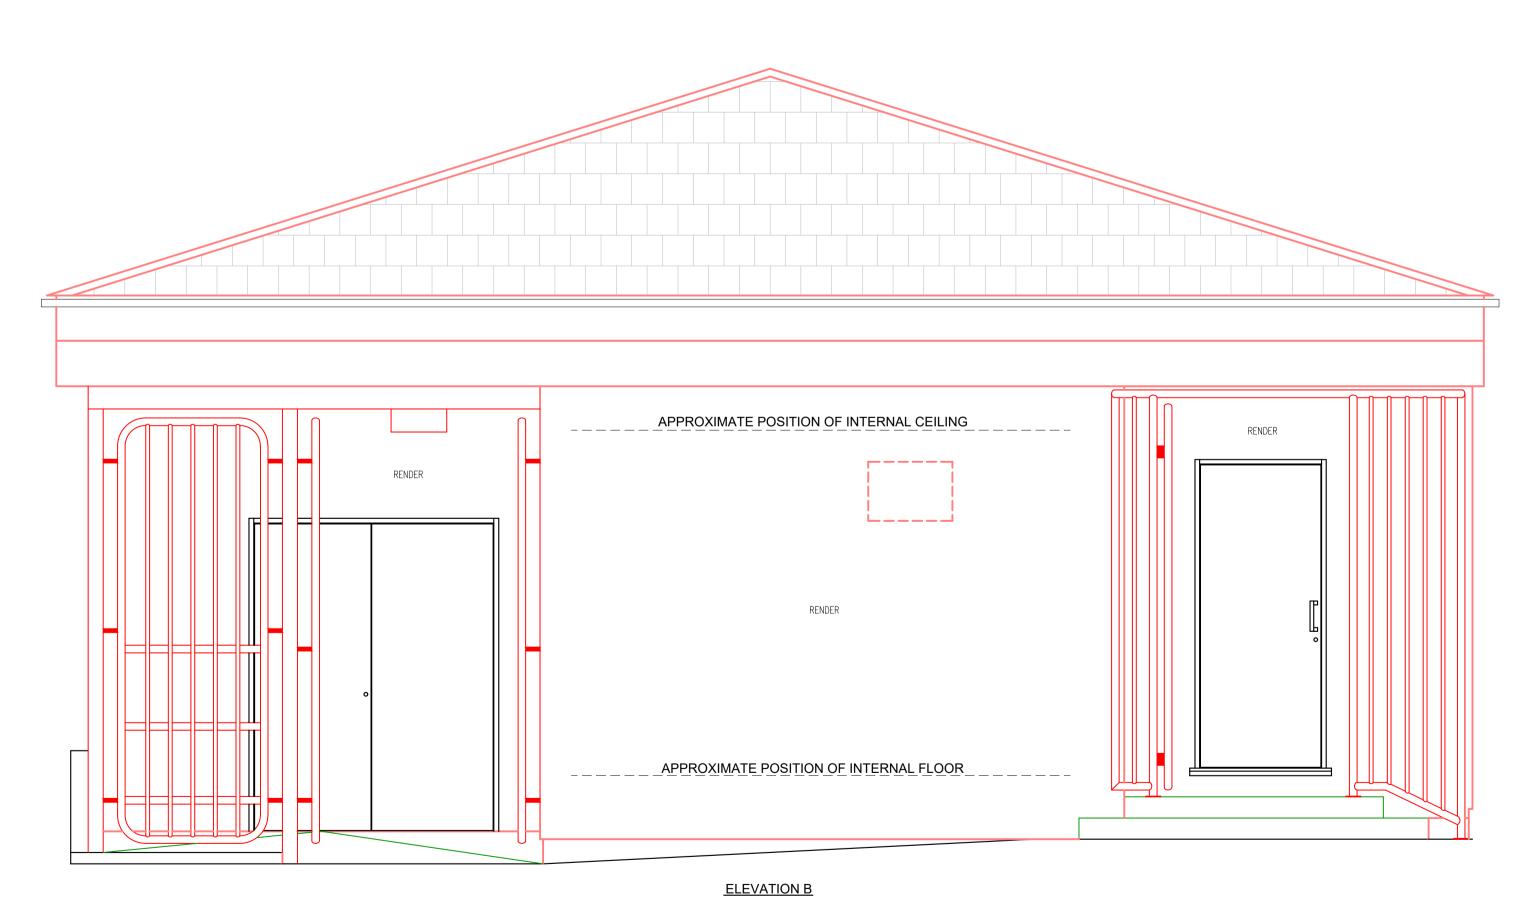

## Contractor

Hyde Road, Upper Stratton, Swindon, SN2 7RB **Tel:** 01793 835 765 **Fax:** 01793 825 725 Email: enquires@edmont.co.uk Web: www.edmont.co.uk The Pavilion Reburbishment

| DRAWING STATUS                                                                  |             |                                      |         | Drawing Title                           |                  |
|---------------------------------------------------------------------------------|-------------|--------------------------------------|---------|-----------------------------------------|------------------|
| □ PRELIMINARY/FOR INFORMATION ONLY     □ WORKING DRAWING     □ FOR CONSTRUCTION |             | FOR APPROVAL APPROVED RECORD DRAWING |         | Existing Elevations<br>Elevations A & B |                  |
|                                                                                 |             |                                      |         |                                         |                  |
|                                                                                 |             |                                      |         | Drawn By LJH                            | Date<br>Jul.2024 |
|                                                                                 |             |                                      |         | Project No.                             | Discipline       |
| FI FOR INFORMATION                                                              |             |                                      | 19.7.24 | GE1610                                  | FO               |
| Rev                                                                             | Description |                                      | Date    | GLIOIU                                  | '                |