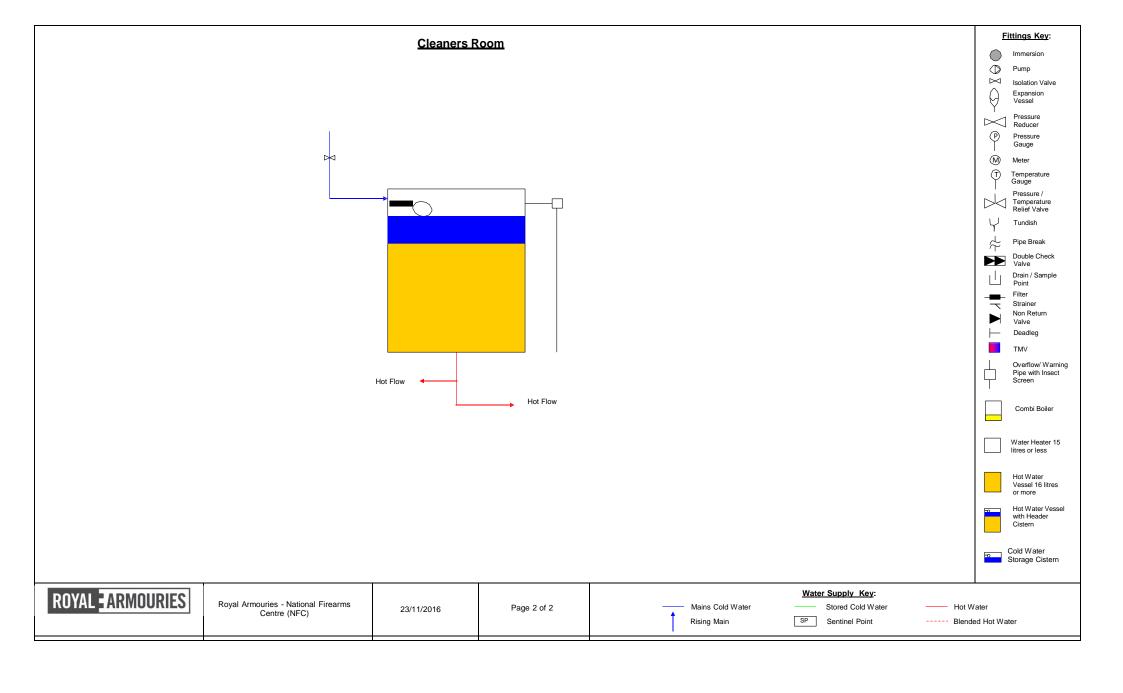

| Schematic Drawing                                                                                                                                                                                                                                                                                                                                                                                                                                                                                                                                                                                                                                                                                                                                                                                                                                                                                                                                                                                                                                                                                                                                                                                                                                                                                                                                                                                                                                                                                                                                                                                                                                                                                                                                                                                                                                                                                                                                                                                                                                                                                                              |
|--------------------------------------------------------------------------------------------------------------------------------------------------------------------------------------------------------------------------------------------------------------------------------------------------------------------------------------------------------------------------------------------------------------------------------------------------------------------------------------------------------------------------------------------------------------------------------------------------------------------------------------------------------------------------------------------------------------------------------------------------------------------------------------------------------------------------------------------------------------------------------------------------------------------------------------------------------------------------------------------------------------------------------------------------------------------------------------------------------------------------------------------------------------------------------------------------------------------------------------------------------------------------------------------------------------------------------------------------------------------------------------------------------------------------------------------------------------------------------------------------------------------------------------------------------------------------------------------------------------------------------------------------------------------------------------------------------------------------------------------------------------------------------------------------------------------------------------------------------------------------------------------------------------------------------------------------------------------------------------------------------------------------------------------------------------------------------------------------------------------------------|
| Royal Armouries Museum                                                                                                                                                                                                                                                                                                                                                                                                                                                                                                                                                                                                                                                                                                                                                                                                                                                                                                                                                                                                                                                                                                                                                                                                                                                                                                                                                                                                                                                                                                                                                                                                                                                                                                                                                                                                                                                                                                                                                                                                                                                                                                         |
| Site Name: National Firearms Centre (NFC)                                                                                                                                                                                                                                                                                                                                                                                                                                                                                                                                                                                                                                                                                                                                                                                                                                                                                                                                                                                                                                                                                                                                                                                                                                                                                                                                                                                                                                                                                                                                                                                                                                                                                                                                                                                                                                                                                                                                                                                                                                                                                      |
| Drawing Key:                                                                                                                                                                                                                                                                                                                                                                                                                                                                                                                                                                                                                                                                                                                                                                                                                                                                                                                                                                                                                                                                                                                                                                                                                                                                                                                                                                                                                                                                                                                                                                                                                                                                                                                                                                                                                                                                                                                                                                                                                                                                                                                   |
| Water Supply:                                                                                                                                                                                                                                                                                                                                                                                                                                                                                                                                                                                                                                                                                                                                                                                                                                                                                                                                                                                                                                                                                                                                                                                                                                                                                                                                                                                                                                                                                                                                                                                                                                                                                                                                                                                                                                                                                                                                                                                                                                                                                                                  |
| Hot water and stored water services:                                                                                                                                                                                                                                                                                                                                                                                                                                                                                                                                                                                                                                                                                                                                                                                                                                                                                                                                                                                                                                                                                                                                                                                                                                                                                                                                                                                                                                                                                                                                                                                                                                                                                                                                                                                                                                                                                                                                                                                                                                                                                           |
| Instantaneous Water Heater (spout over sink/basin)  Instantaneous Water Heater (combi boiler)  Instantaneous Water Heater Water Heater Water Heater  Combination Water Heater Water Heater  Water Heater  Calorifier  Calorifier  Calorifier  Calorifier                                                                                                                                                                                                                                                                                                                                                                                                                                                                                                                                                                                                                                                                                                                                                                                                                                                                                                                                                                                                                                                                                                                                                                                                                                                                                                                                                                                                                                                                                                                                                                                                                                                                                                                                                                                                                                                                       |
| Cold Water Storage Cistern                                                                                                                                                                                                                                                                                                                                                                                                                                                                                                                                                                                                                                                                                                                                                                                                                                                                                                                                                                                                                                                                                                                                                                                                                                                                                                                                                                                                                                                                                                                                                                                                                                                                                                                                                                                                                                                                                                                                                                                                                                                                                                     |
| Miscellaneous Fittings:                                                                                                                                                                                                                                                                                                                                                                                                                                                                                                                                                                                                                                                                                                                                                                                                                                                                                                                                                                                                                                                                                                                                                                                                                                                                                                                                                                                                                                                                                                                                                                                                                                                                                                                                                                                                                                                                                                                                                                                                                                                                                                        |
| Pressure T Temperature Pressure / Temperature Relief Valve Pressure Reducer Pressure Vessel Pressure Vessel Pressure Pressure Reducer Pressure Pres |
| Non Return Valve Double Check Valve Strainer Deadleg M Meter Drain / Sample Point                                                                                                                                                                                                                                                                                                                                                                                                                                                                                                                                                                                                                                                                                                                                                                                                                                                                                                                                                                                                                                                                                                                                                                                                                                                                                                                                                                                                                                                                                                                                                                                                                                                                                                                                                                                                                                                                                                                                                                                                                                              |
| Pump ——Filter Immersion Immersion Overflow/ Warning Pipe with Insect Screen Insect Screen                                                                                                                                                                                                                                                                                                                                                                                                                                                                                                                                                                                                                                                                                                                                                                                                                                                                                                                                                                                                                                                                                                                                                                                                                                                                                                                                                                                                                                                                                                                                                                                                                                                                                                                                                                                                                                                                                                                                                                                                                                      |