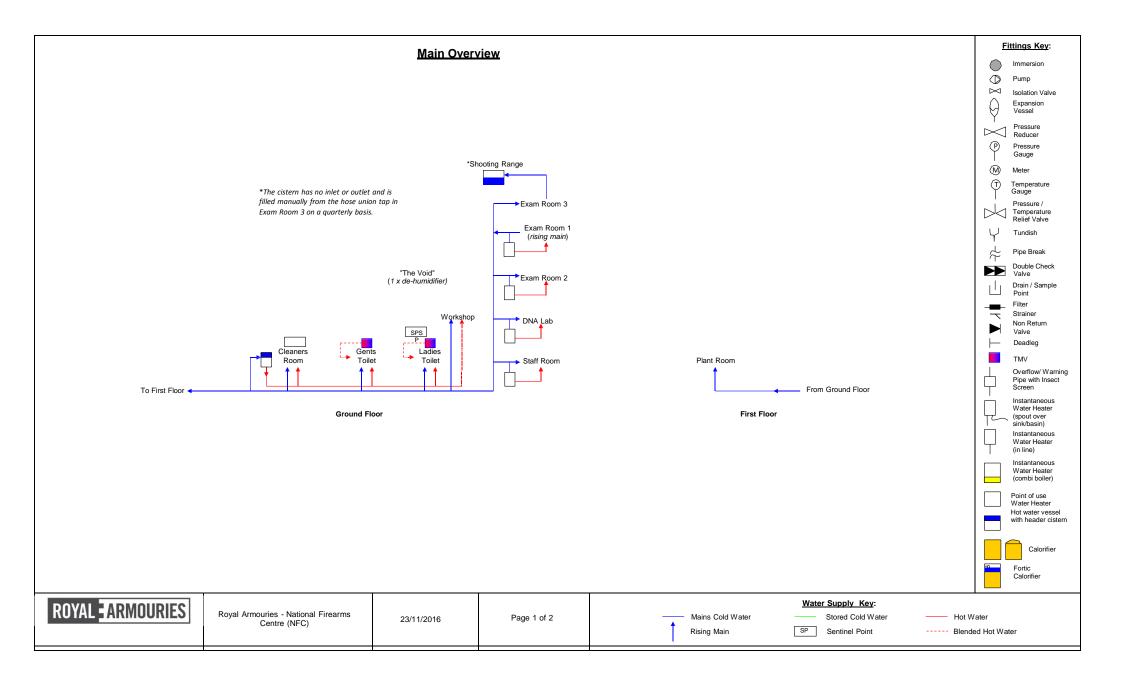

| Schematic Drawing                                                                                                                                                                                                                                                                                                                                                                                                                                                                                                                                                                                                                                                                                                                                                                                                                                                                                                                                                                                                                                                                                                                                                                                                                                                                                                                                                                                                                                                                                                                                                                                                                                                                                                                                                                                                                                                                                                                                                                                                                                                                                                              |
|--------------------------------------------------------------------------------------------------------------------------------------------------------------------------------------------------------------------------------------------------------------------------------------------------------------------------------------------------------------------------------------------------------------------------------------------------------------------------------------------------------------------------------------------------------------------------------------------------------------------------------------------------------------------------------------------------------------------------------------------------------------------------------------------------------------------------------------------------------------------------------------------------------------------------------------------------------------------------------------------------------------------------------------------------------------------------------------------------------------------------------------------------------------------------------------------------------------------------------------------------------------------------------------------------------------------------------------------------------------------------------------------------------------------------------------------------------------------------------------------------------------------------------------------------------------------------------------------------------------------------------------------------------------------------------------------------------------------------------------------------------------------------------------------------------------------------------------------------------------------------------------------------------------------------------------------------------------------------------------------------------------------------------------------------------------------------------------------------------------------------------|
| Royal Armouries Museum                                                                                                                                                                                                                                                                                                                                                                                                                                                                                                                                                                                                                                                                                                                                                                                                                                                                                                                                                                                                                                                                                                                                                                                                                                                                                                                                                                                                                                                                                                                                                                                                                                                                                                                                                                                                                                                                                                                                                                                                                                                                                                         |
| Site Name: National Firearms Centre (NFC)                                                                                                                                                                                                                                                                                                                                                                                                                                                                                                                                                                                                                                                                                                                                                                                                                                                                                                                                                                                                                                                                                                                                                                                                                                                                                                                                                                                                                                                                                                                                                                                                                                                                                                                                                                                                                                                                                                                                                                                                                                                                                      |
| Drawing Key:                                                                                                                                                                                                                                                                                                                                                                                                                                                                                                                                                                                                                                                                                                                                                                                                                                                                                                                                                                                                                                                                                                                                                                                                                                                                                                                                                                                                                                                                                                                                                                                                                                                                                                                                                                                                                                                                                                                                                                                                                                                                                                                   |
| Water Supply:                                                                                                                                                                                                                                                                                                                                                                                                                                                                                                                                                                                                                                                                                                                                                                                                                                                                                                                                                                                                                                                                                                                                                                                                                                                                                                                                                                                                                                                                                                                                                                                                                                                                                                                                                                                                                                                                                                                                                                                                                                                                                                                  |
| Hot water and stored water services:                                                                                                                                                                                                                                                                                                                                                                                                                                                                                                                                                                                                                                                                                                                                                                                                                                                                                                                                                                                                                                                                                                                                                                                                                                                                                                                                                                                                                                                                                                                                                                                                                                                                                                                                                                                                                                                                                                                                                                                                                                                                                           |
| Instantaneous Water Heater (spout over sink/basin)  Instantaneous Water Heater (combi boiler)  Instantaneous Water Heater Water Heater Water Heater  Combination Water Heater Water Heater  Water Heater  Calorifier  Calorifier  Calorifier  Calorifier                                                                                                                                                                                                                                                                                                                                                                                                                                                                                                                                                                                                                                                                                                                                                                                                                                                                                                                                                                                                                                                                                                                                                                                                                                                                                                                                                                                                                                                                                                                                                                                                                                                                                                                                                                                                                                                                       |
| Cold Water Storage Cistern                                                                                                                                                                                                                                                                                                                                                                                                                                                                                                                                                                                                                                                                                                                                                                                                                                                                                                                                                                                                                                                                                                                                                                                                                                                                                                                                                                                                                                                                                                                                                                                                                                                                                                                                                                                                                                                                                                                                                                                                                                                                                                     |
| Miscellaneous Fittings:                                                                                                                                                                                                                                                                                                                                                                                                                                                                                                                                                                                                                                                                                                                                                                                                                                                                                                                                                                                                                                                                                                                                                                                                                                                                                                                                                                                                                                                                                                                                                                                                                                                                                                                                                                                                                                                                                                                                                                                                                                                                                                        |
| Pressure T Temperature Pressure / Temperature Relief Valve Pressure Reducer Pressure Vessel Pressure Vessel Pressure Pressure Reducer Pressure Pres |
| Non Return Valve Double Check Valve Strainer Deadleg M Meter Drain / Sample Point                                                                                                                                                                                                                                                                                                                                                                                                                                                                                                                                                                                                                                                                                                                                                                                                                                                                                                                                                                                                                                                                                                                                                                                                                                                                                                                                                                                                                                                                                                                                                                                                                                                                                                                                                                                                                                                                                                                                                                                                                                              |
| Pump ——Filter Immersion Immersion Overflow/ Warning Pipe with Insect Screen Insect Screen                                                                                                                                                                                                                                                                                                                                                                                                                                                                                                                                                                                                                                                                                                                                                                                                                                                                                                                                                                                                                                                                                                                                                                                                                                                                                                                                                                                                                                                                                                                                                                                                                                                                                                                                                                                                                                                                                                                                                                                                                                      |