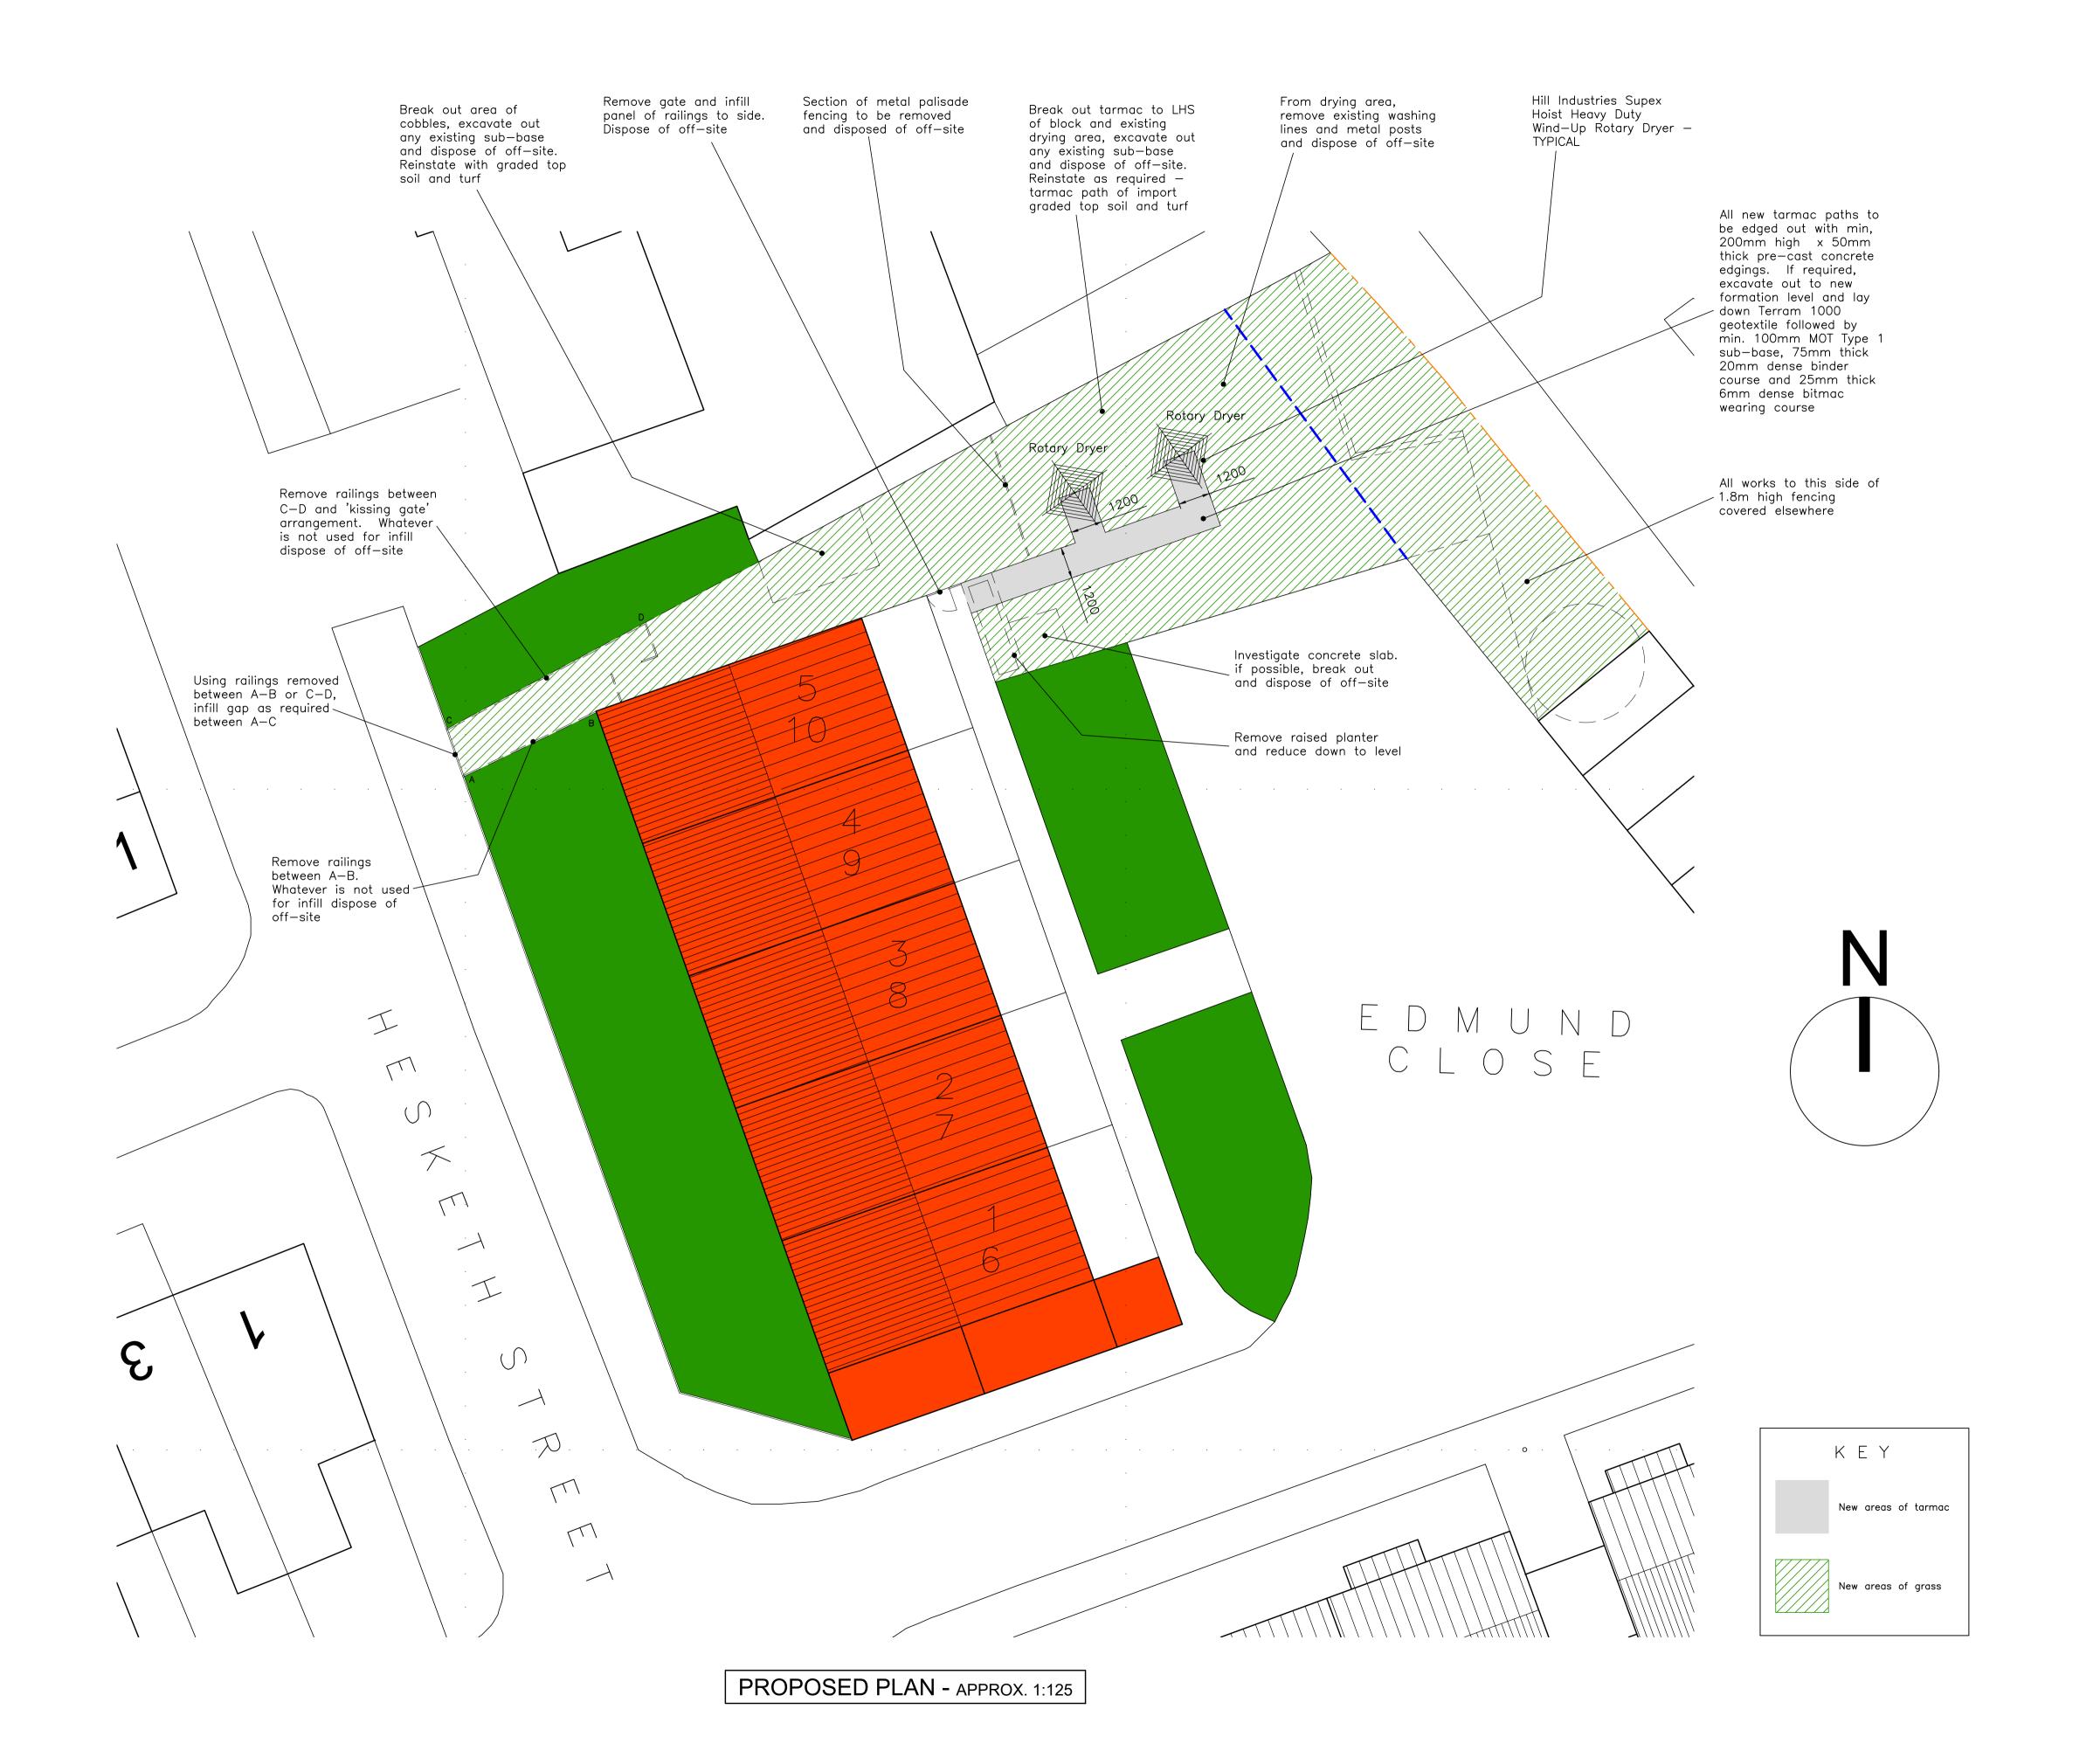

APPROX. 1:125 @ A1

CLIENT

## STOCKPORT HOMES

PROJECT

EXTERNAL WORKS: 1-10 EDMUND CLOSE HEATON NORRIS

STOCKPORT, CHESHIRE

DRAWING TITLE

SITE PLAN - AS PROPOSED

PRELIMINARY

WORKING DRAWING