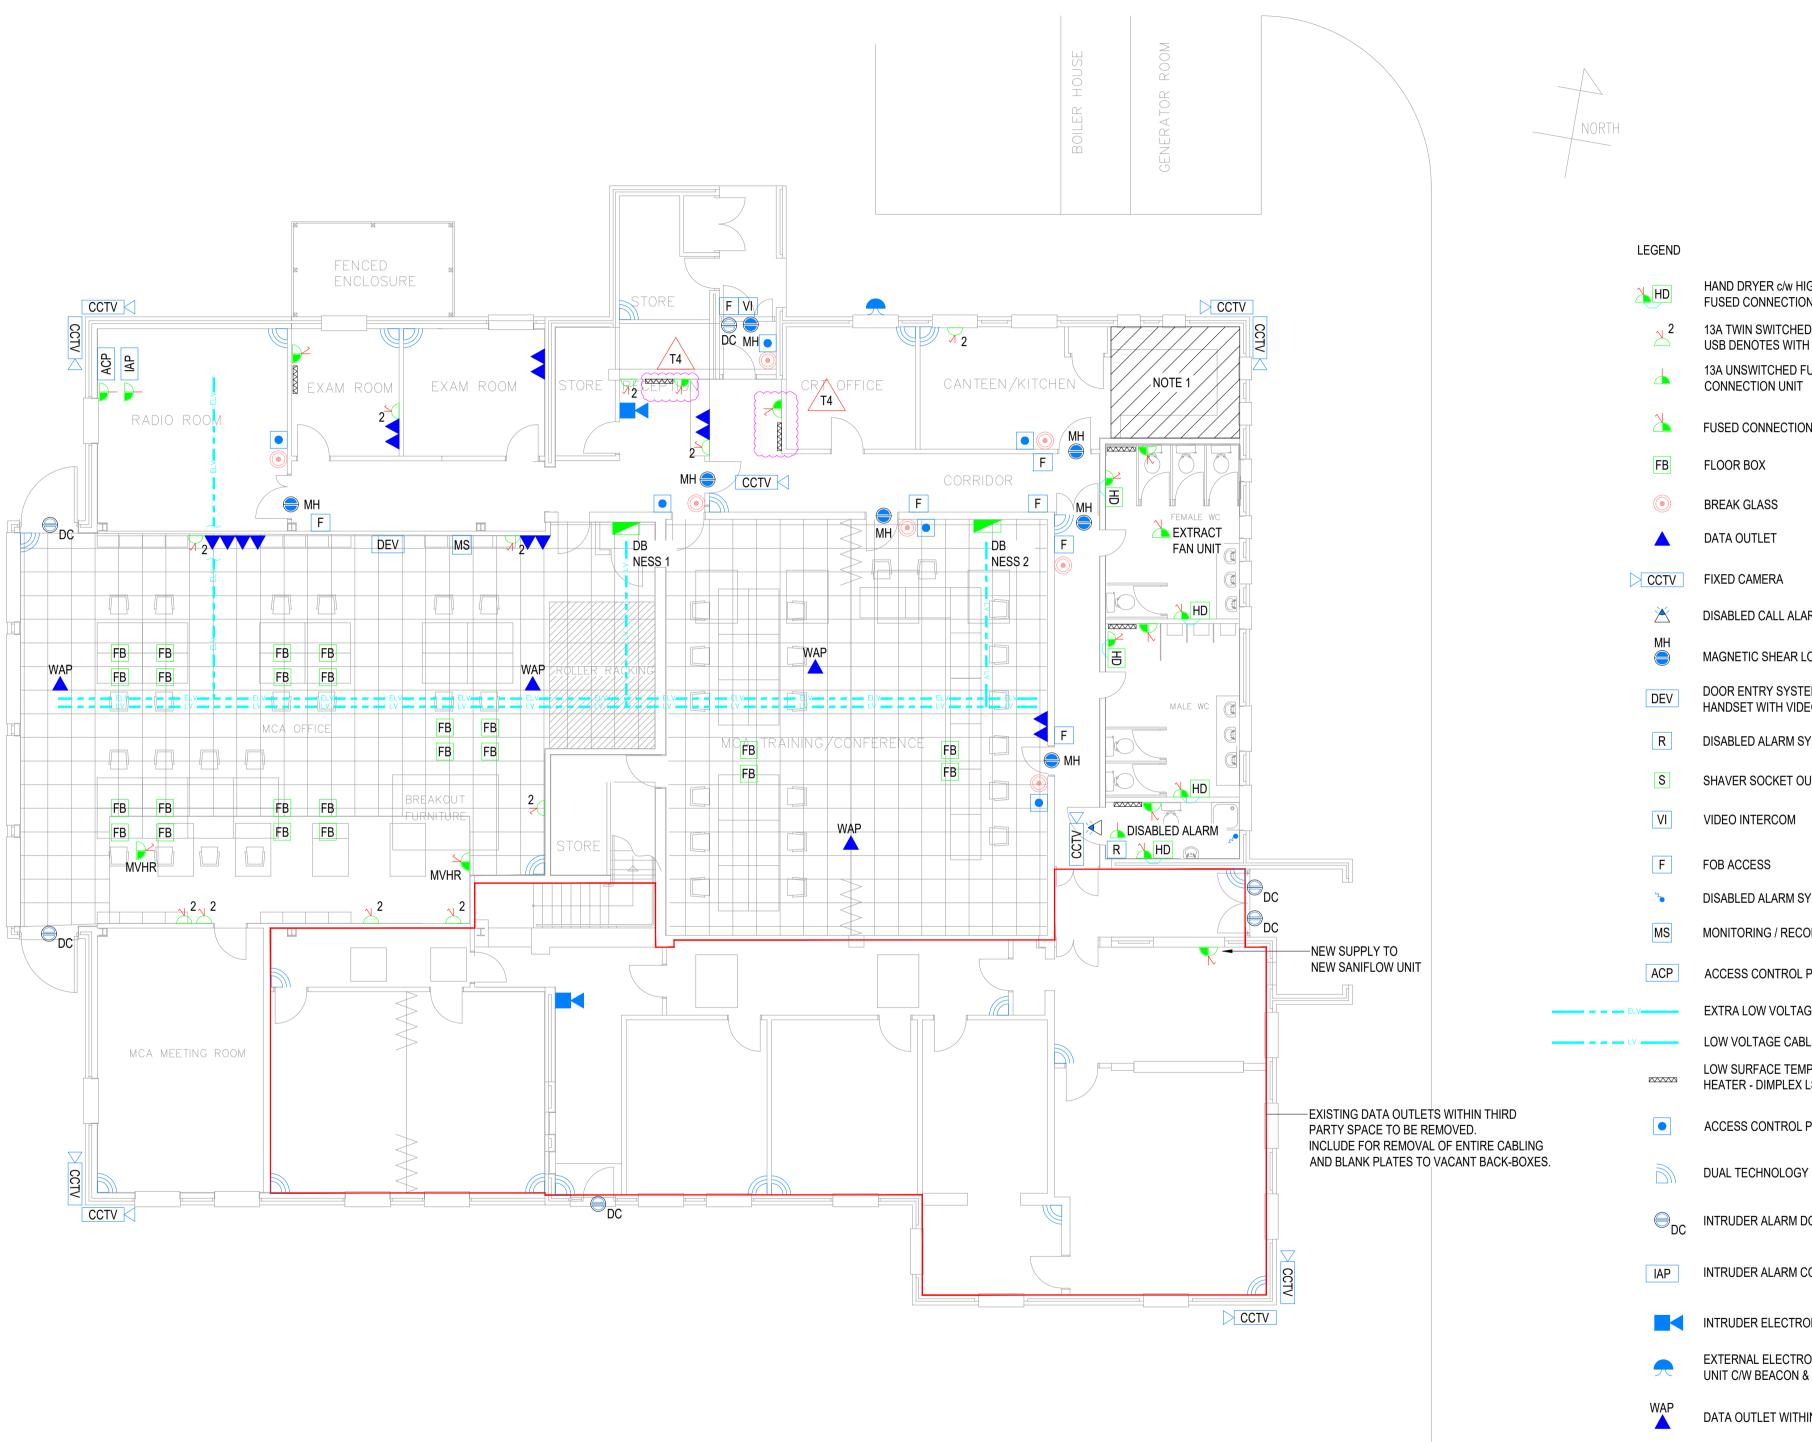

|                                            | This document and its contents are the property of the<br>Purchaser/Employer and Crookes Walker Consulting. They may not be<br>copied or reproduced in any way, in part or whole, without prior written<br>approval of both parties. Violations will result in legal action.<br>This drawing shall be read in conjunction with the CWC Mechanical and /<br>or Electrical Specification(s).<br>DO NOT SCALE FROM THIS DRAWING |
|--------------------------------------------|------------------------------------------------------------------------------------------------------------------------------------------------------------------------------------------------------------------------------------------------------------------------------------------------------------------------------------------------------------------------------------------------------------------------------|
|                                            | DESIGNERS RISK ASSESSMENT<br>REFER TO APPENDIX 1 OF M&E SPECIFICATION FOR<br>DESIGNERS RISK ASSESSMENT SCHEDULE                                                                                                                                                                                                                                                                                                              |
|                                            | ARCHITECTS: CROSBY_CAD FILE NOVEMBER 2018_JB<br>1. ALLOW FOR FOLLOWING NEW SUPPLIES WITHIN<br>REFURBISHED KITCHEN                                                                                                                                                                                                                                                                                                            |
|                                            | <ul> <li>DISHWASHER</li> <li>SINGLE UNSWITCHED SOCKET BELOW WORKTOP</li> <li>DP ISOLATOR ABOVE WORKTOP</li> </ul>                                                                                                                                                                                                                                                                                                            |
|                                            | <ul> <li>COOKER         <ul> <li>COOKER ISOLATOR ABOVE WORKTOP</li> <li>COOKER OUTLET BELOW WORKTOP</li> <li>DP ISOLATOR ABOVE WORKTOP</li> <li>HOB OUTLET BELOW WORKTOP</li> </ul> </li> </ul>                                                                                                                                                                                                                              |
|                                            | <ul> <li>FRIDGE FREEZER</li> <li>2 GANG SSO</li> </ul>                                                                                                                                                                                                                                                                                                                                                                       |
|                                            | ZIP TAP     FUSED CONNECTION OUTLET BELOW WORKTOP                                                                                                                                                                                                                                                                                                                                                                            |
|                                            | <ul> <li>4 GANG SSO ABOVE WORKTOP</li> </ul>                                                                                                                                                                                                                                                                                                                                                                                 |
|                                            | HOOD     SWITCHED FUSED CONNECTION ABOVE WORKTOP                                                                                                                                                                                                                                                                                                                                                                             |
| HIGH LEVEL<br>ON UNIT                      | 2. FLOOR BOXES TO BE 4 COMPARTMENT 85MM DEEP<br>UNITS C/W 2No. 2 GANG SWITCHED SOCKET OUTLETS<br>PLUS 4No. RJ45 OUTLETS PLUS ONE BLANK PLATE.<br>- ELECTRAK RAISED FLOOR BOX                                                                                                                                                                                                                                                 |
| ED SOCKET OUTLET<br>TH USB SOCKET<br>FUSED | 3. ELECTRICAL ACCESSORIES TO BE FROM MK LOGIC                                                                                                                                                                                                                                                                                                                                                                                |
| T                                          | PLUS WHITE PLASTIC RANGE.<br>4. NEW CABLE BASKET TO BE INSTALLED WITHIN FLOOR                                                                                                                                                                                                                                                                                                                                                |
| ON UNIT                                    | VOIDS.<br>5. NEW CABLING FROM EXISTING DBS TO FLOOR VOID TO                                                                                                                                                                                                                                                                                                                                                                  |
|                                            | BE BURIED WITHIN SURFACE MOUNTED PVC TRUNKING.<br>6. ALLOW FOR TWO INTRUDER ALARM SENSORS WITHIN                                                                                                                                                                                                                                                                                                                             |
|                                            | FF OFFICE.                                                                                                                                                                                                                                                                                                                                                                                                                   |
|                                            | THROUGHOUT DEDICATED PVC CONDUIT FIXED TO<br>SOFFIT.                                                                                                                                                                                                                                                                                                                                                                         |
| ARM SOUNDER BEACON                         | 8. SUPPLIES TO MVHR UNITS TO BE WITHIN BOXING.                                                                                                                                                                                                                                                                                                                                                                               |
|                                            |                                                                                                                                                                                                                                                                                                                                                                                                                              |
| TEM INTERNAL<br>DEO                        |                                                                                                                                                                                                                                                                                                                                                                                                                              |
| SYSTEM RESET BUTTON                        |                                                                                                                                                                                                                                                                                                                                                                                                                              |
| DUTLET                                     |                                                                                                                                                                                                                                                                                                                                                                                                                              |
|                                            |                                                                                                                                                                                                                                                                                                                                                                                                                              |
| SYSTEM PULL CORD                           |                                                                                                                                                                                                                                                                                                                                                                                                                              |
| CORDING STATION                            |                                                                                                                                                                                                                                                                                                                                                                                                                              |
| L PANEL                                    |                                                                                                                                                                                                                                                                                                                                                                                                                              |
| AGE CABLE BASKET<br>BLE BASKET             | T417.01.19CLIENT'S COMMENTS INCORPORATEDCSJHT314.01.19CLIENT'S COMMENTS INCORPORATEDCSJH                                                                                                                                                                                                                                                                                                                                     |
| MPERATURE PANEL<br>( LST075                | T210.01.19CLIENT'S COMMENTS INCORPORATEDCSJHT120.12.18ISSUED FOR TENDERCSJH                                                                                                                                                                                                                                                                                                                                                  |
| L PUSH BUTTON RELEASE                      | Rev         Date         Description         Eng         Chk           Alberton House, 30 St Mary's Parsonage         Manchester M3 2WJ         Manchester M3 2WJ                                                                                                                                                                                                                                                            |
| GY INTRUDER ALARM SENSOR                   | Tel: 0161 834 9999<br>The Plaza, Old Hall Street,<br>Liverpool L3 9QJ                                                                                                                                                                                                                                                                                                                                                        |
| DOOR CONTACT SET                           | crookes walker<br>consulting<br>E-mail: admin@cwcon.co.uk<br>Website: www.cwcon.co.uk                                                                                                                                                                                                                                                                                                                                        |
| CONTROL PANEL                              | Client                                                                                                                                                                                                                                                                                                                                                                                                                       |
| RONIC SOUNDER                              | mca                                                                                                                                                                                                                                                                                                                                                                                                                          |
| RONIC INTRUDER ALARM<br>& BATTERY PACK     | Maritime and Coastguard Agency                                                                                                                                                                                                                                                                                                                                                                                               |
| HIN CEILING VOID FOR WAP                   | Project<br>HM COASTGUARD<br>HALL ROAD WEST<br>CROSBY                                                                                                                                                                                                                                                                                                                                                                         |
|                                            | Drawing Title                                                                                                                                                                                                                                                                                                                                                                                                                |
|                                            | PROPOSED GROUND FLOOR<br>ELECTRICAL SERVICES                                                                                                                                                                                                                                                                                                                                                                                 |
|                                            |                                                                                                                                                                                                                                                                                                                                                                                                                              |
|                                            | Project No.     Drawn     Scale / Paper Size       1755     1400 0 44                                                                                                                                                                                                                                                                                                                                                        |
|                                            | 1752         MJF         1:100 @ A1           Drawing No.         Rev                                                                                                                                                                                                                                                                                                                                                        |
|                                            | 1752-GF-6102 T4                                                                                                                                                                                                                                                                                                                                                                                                              |