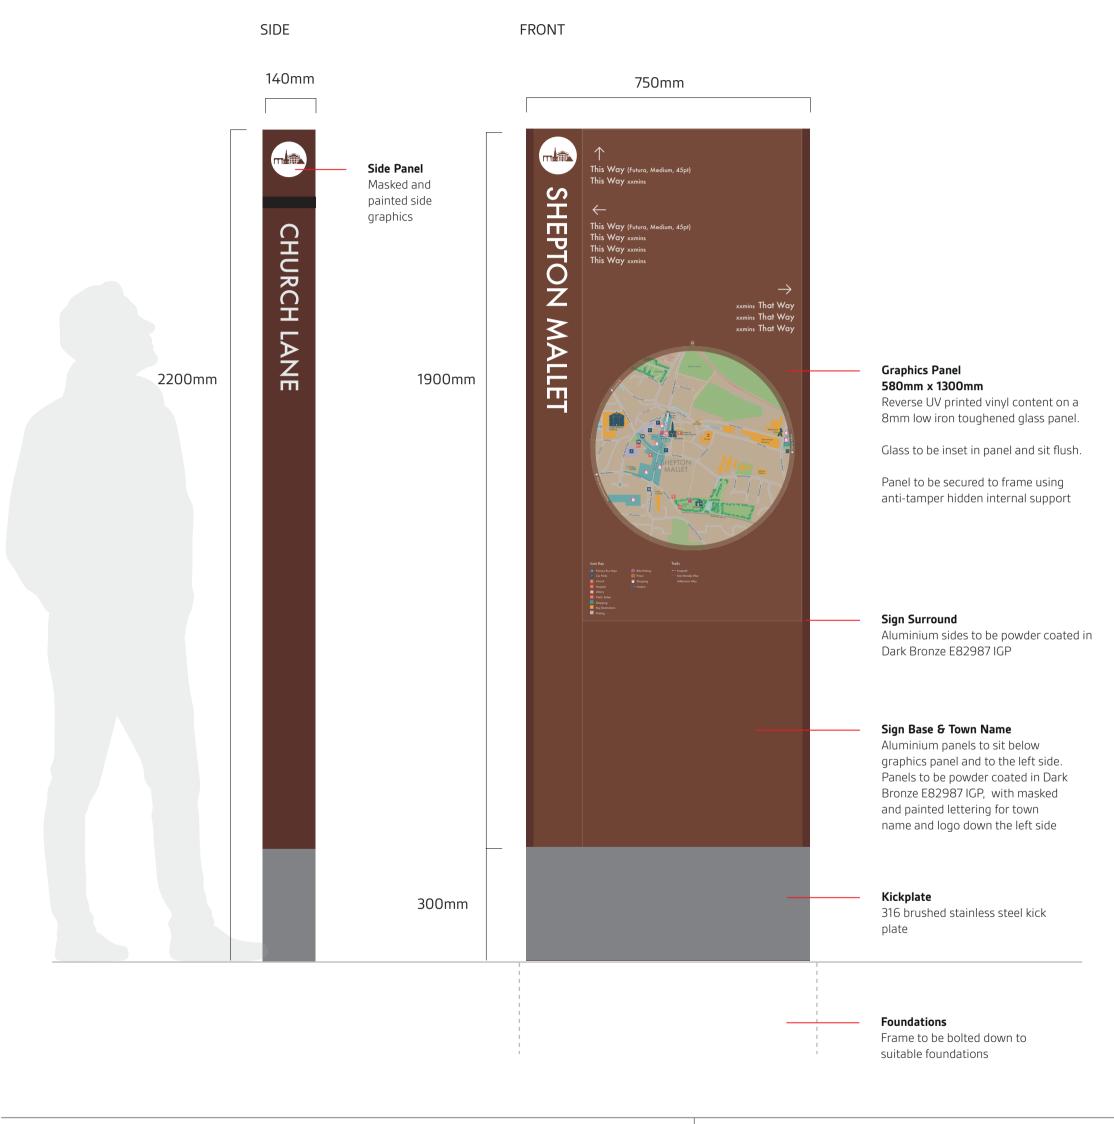

## **Design Intent Drawing**

**Project:** Shepton Mallet **Sign Type:** ST3 - Wide Monolith

**Scale** 1:10 @ A3

## General Notes

- This drawing is provided to exhibit design intent only
- Shop drawings supplied by the manufacturer and approved by Wayfinding
   Consultant and Client are to provide the final specification document for this sign.
   Shop drawings to indicate fabrication and fastening methods approved by a qualified engineer. Alternative construction that does not change the intended appearance of sign will be considered but will require full client approval
- All sign content shown is for visualisation purposes only. All final content will be unique to it's location, approved artwork will be supplied to manufacturer by Wayfinding Consultant
- All dimensions are in millimetres do not scale from this drawing
- Manufacturer to ensure stability and build ability aspects suitable to local ground conditions and wall structures