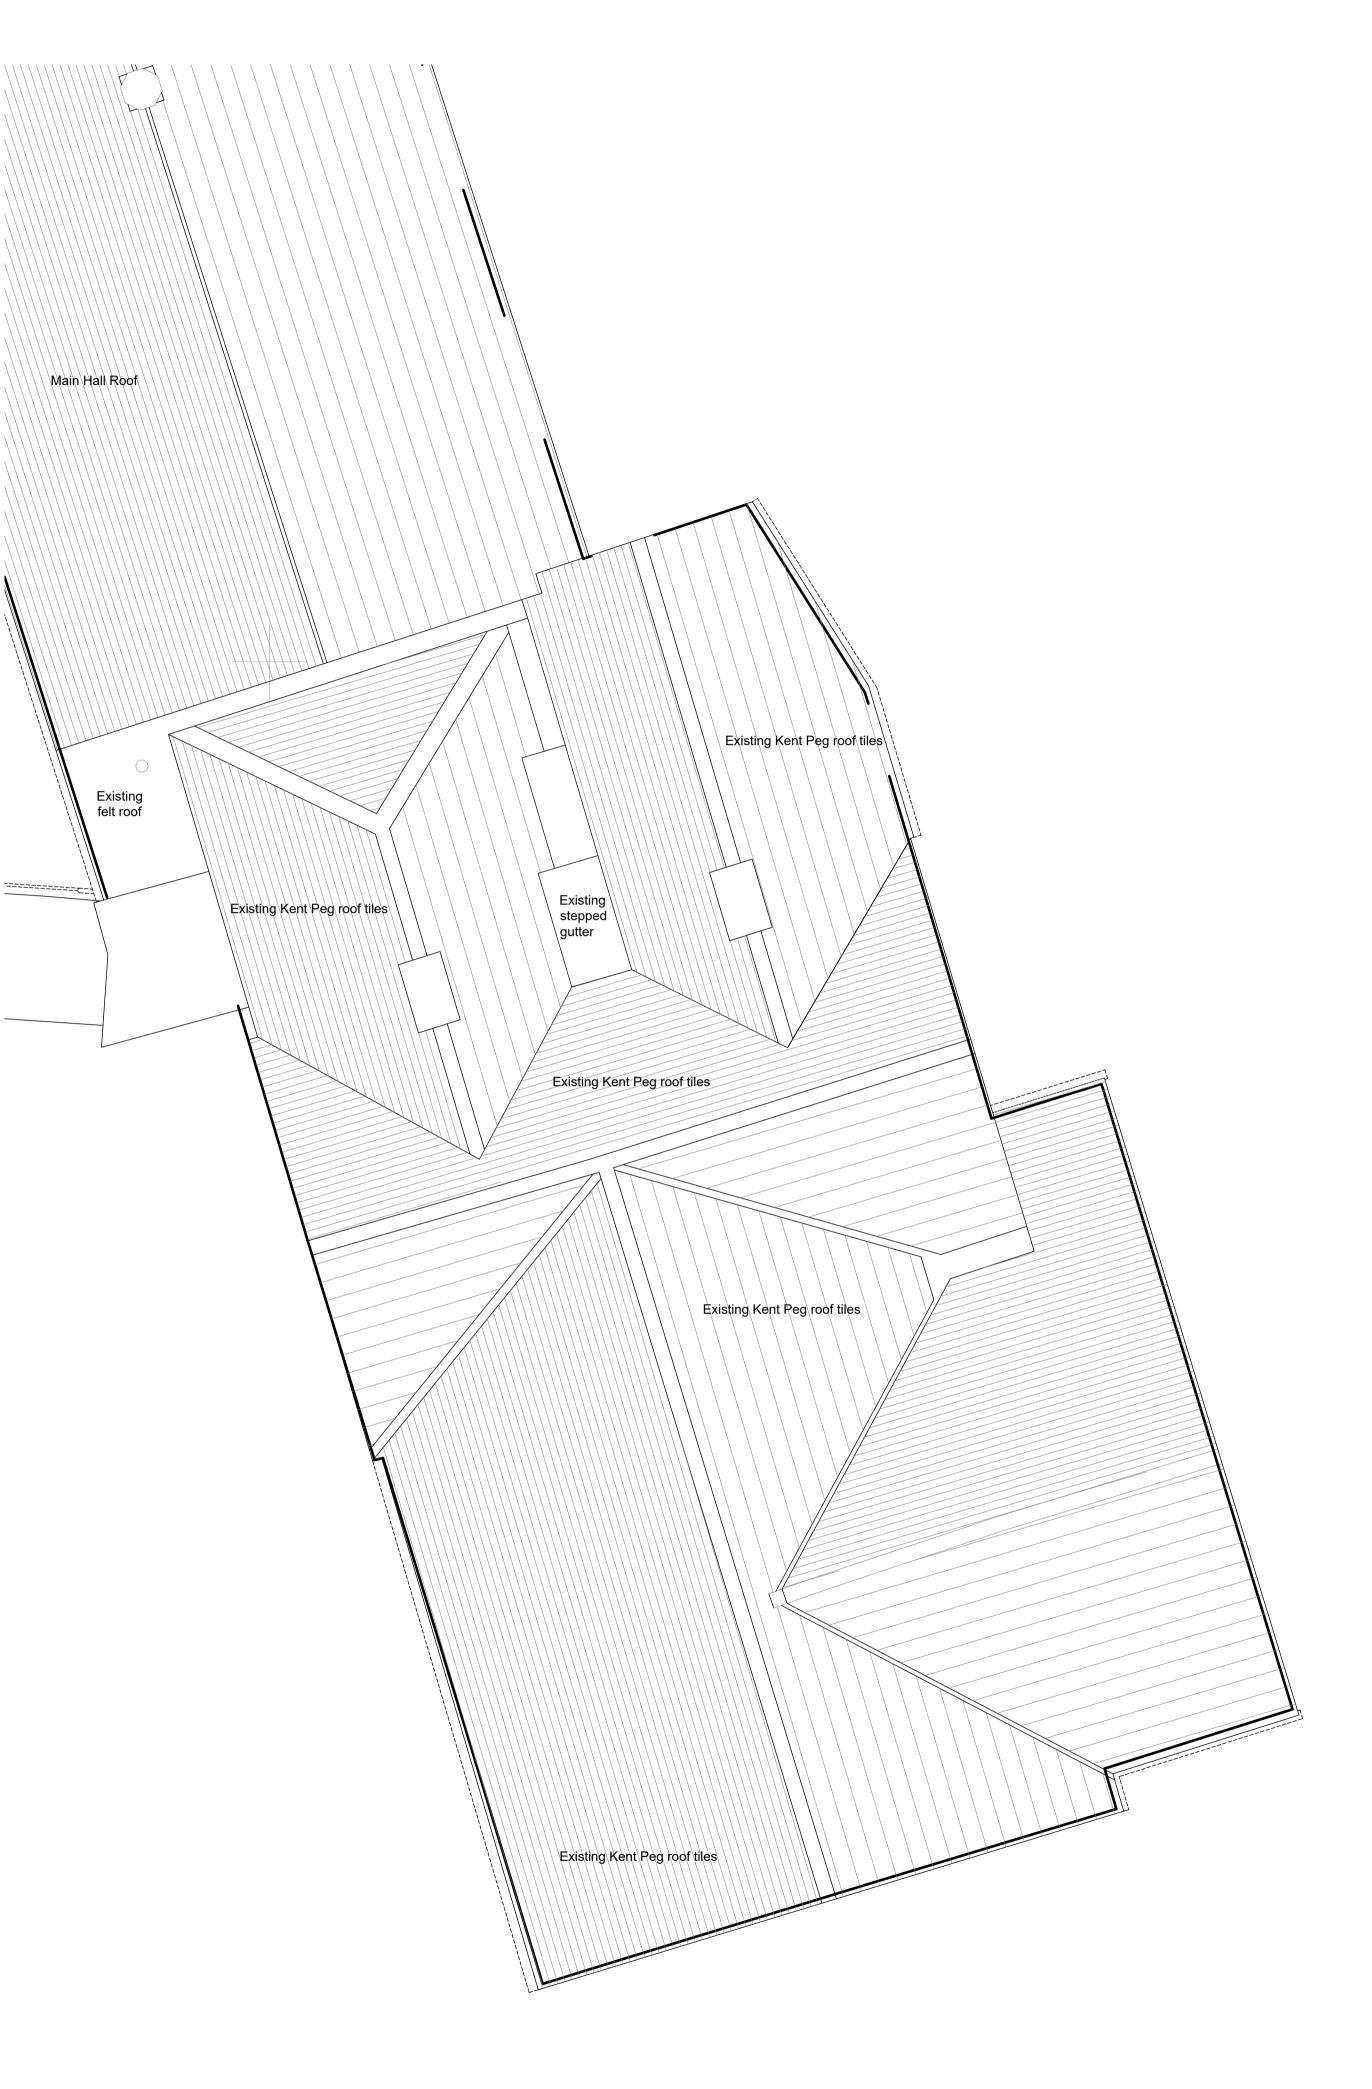

This drawing and design are copyright of Clague LLP Registration number OC335948.

Rev Date Description

Whitstable Community Museum and Gallery

Drawing Description

Project Title

Existing Roof Plan

<sub>Scale</sub> 1:50 @ A1 Drawn by AR Date Checked by 27.07.2023 AR