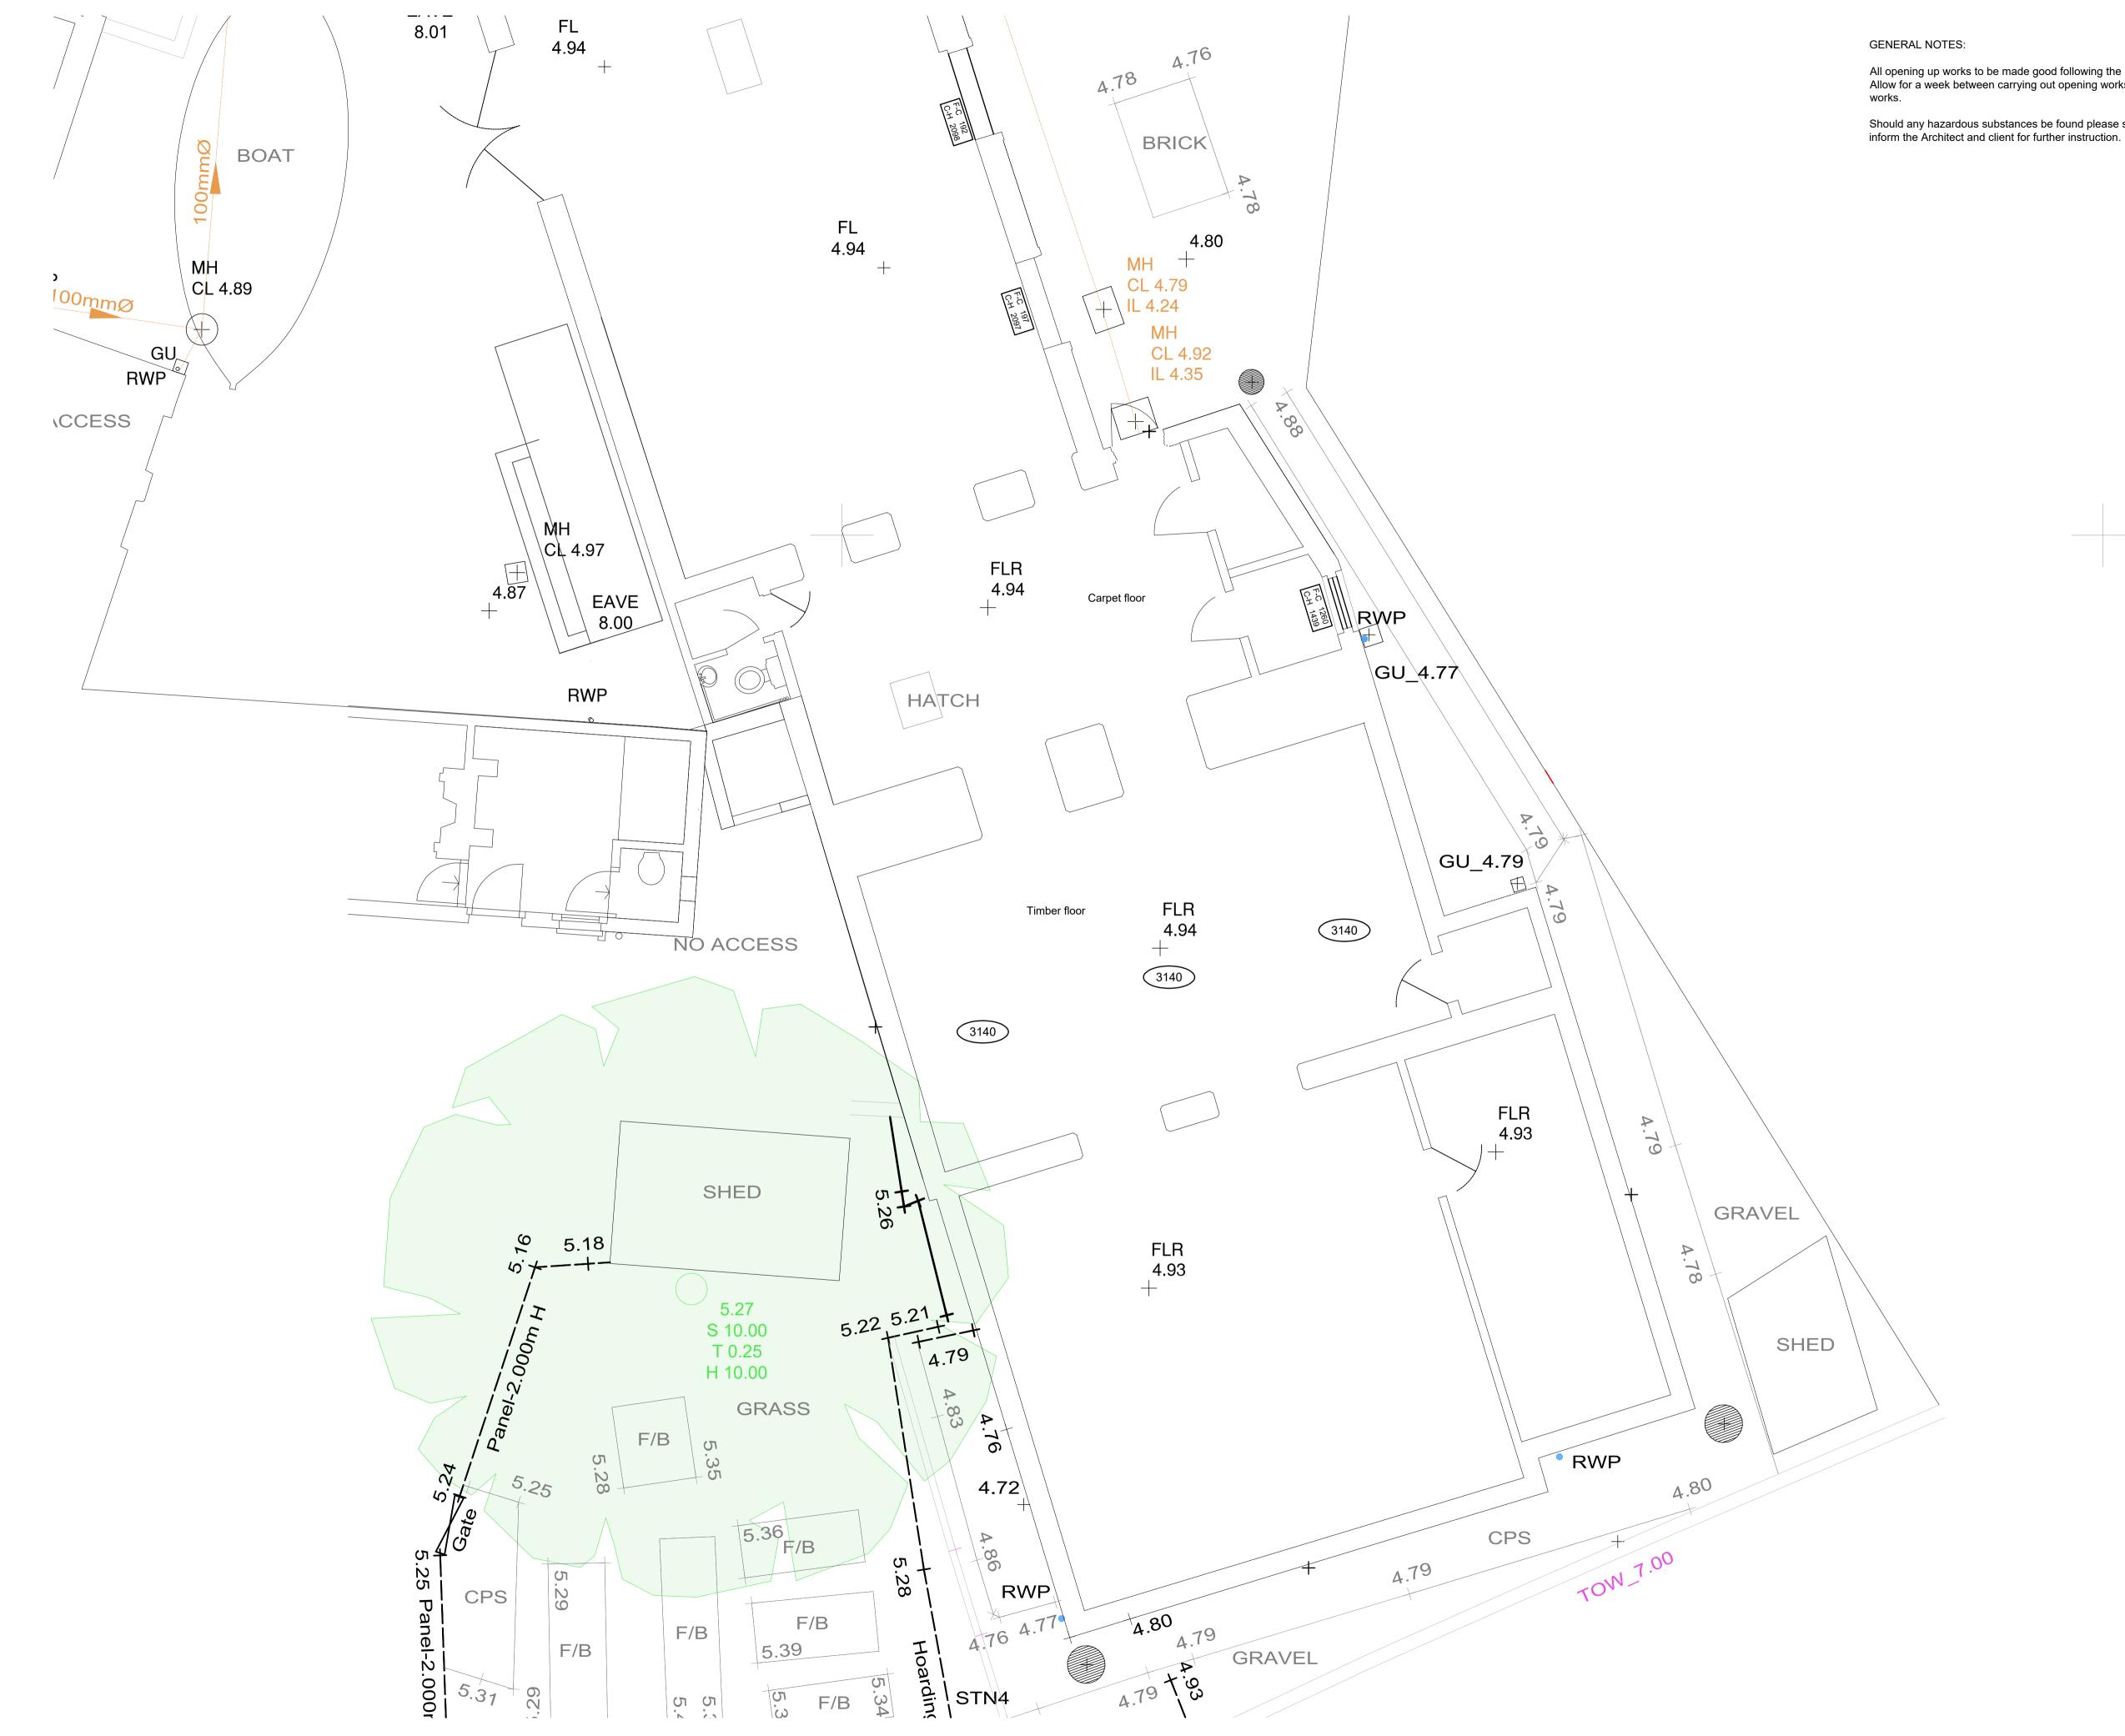

Whitstable Community Museum and Gallery

All opening up works to be made good following the inspection of the works. Allow for a week between carrying out opening works and rectification of the

Should any hazardous substances be found please stop work immediately and

Existing Ground Floor Plan

| Scale      | Drawn by   |
|------------|------------|
| 1:50 @ A1  | AR         |
| Date       | Checked by |
| 27.07.2023 | AR         |