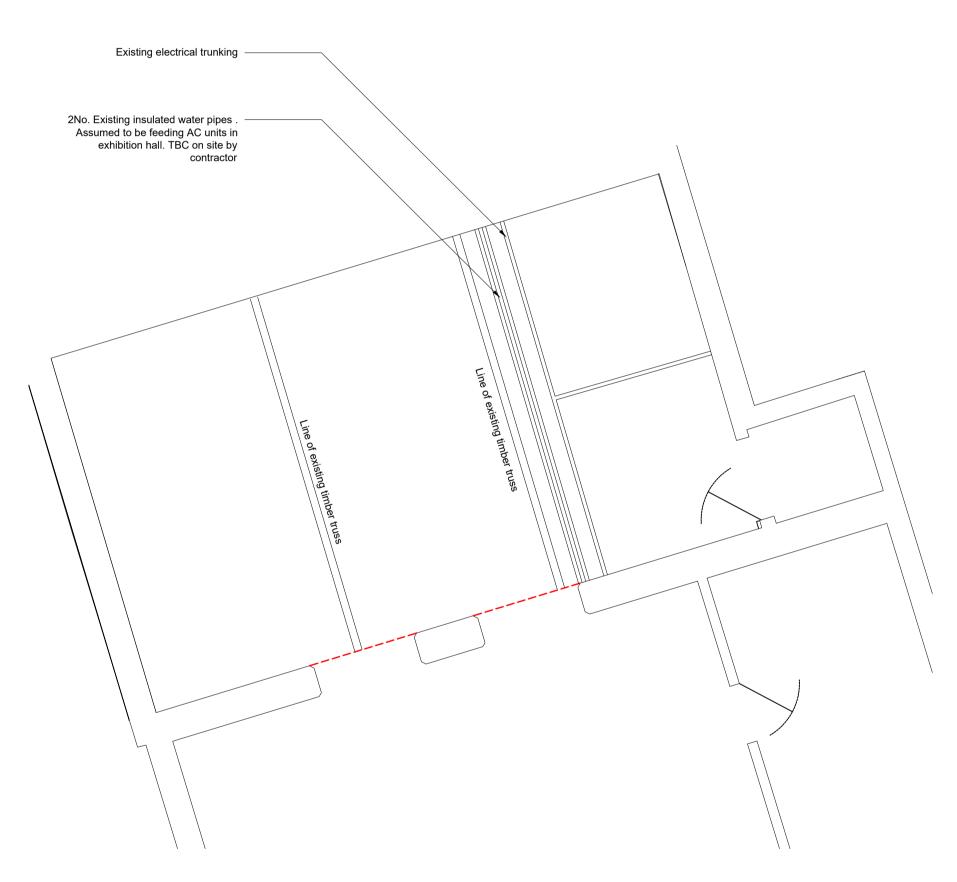

Drawing Number

30838A\_100

Existing Forrester's hall roof space plan

NOTES:

Do Not Scale.

Report all discrepancies, errors and omissions.

Verify all dimensions on site before commencing any work on site or preparing shop drawings.