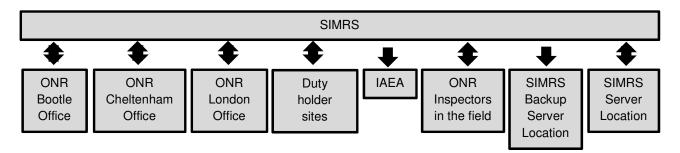

Figure 1 – Data Flow Diagram, showing the basic input/outputs.

**Figure 2** – Geographical Block Diagram, showing the potential extent of the geographical interfaces of the SIMRS.

**Figure 3** – Functional Flow Block Diagram (FFBD), showing the potential functions being performed.

Figure 1. Data Flow Diagram

Figure 2. Geographical Block Diagram

Figure 3. Functional Flow Block Diagram (Shown on Next Page)