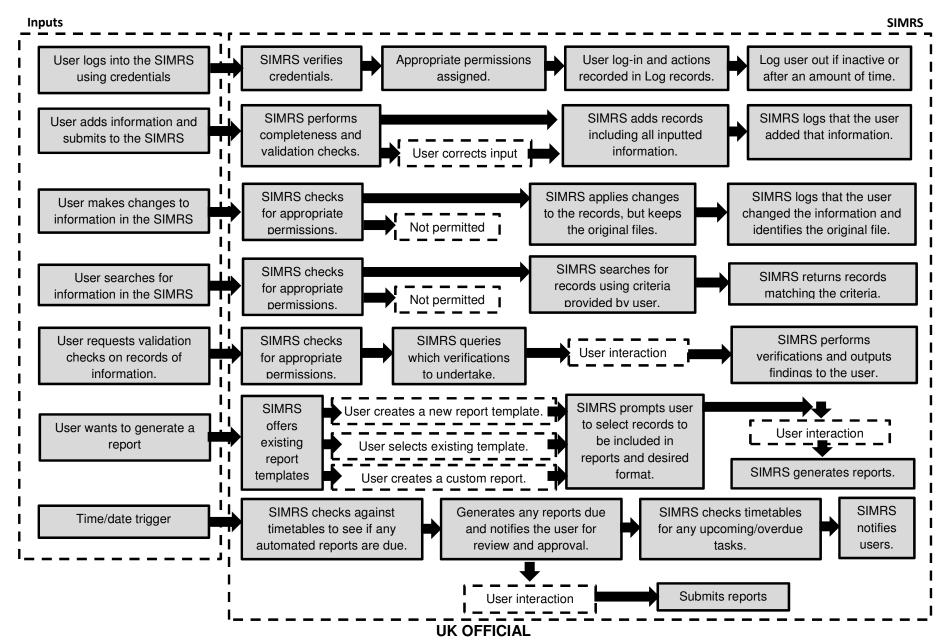

Figure 1 – Data Flow Diagram, showing the basic input/outputs.

**Figure 2** – Geographical Block Diagram, showing the potential extent of the geographical interfaces of the SIMRS.

**Figure 3** – Functional Flow Block Diagram (FFBD), showing the potential functions being performed.

Figure 1. Data Flow Diagram

Figure 2. Geographical Block Diagram

Figure 3. Functional Flow Block Diagram (Shown on Next Page)