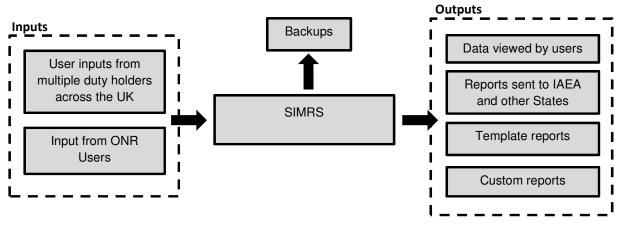

Figure 1 – Data Flow Diagram, showing the basic input/outputs.

**Figure 2** – Geographical Block Diagram, showing the potential extent of the geographical interfaces of the SIMRS.

**Figure 3** – Functional Flow Block Diagram (FFBD), showing the potential functions being performed.

Figure 1. Data Flow Diagram

Figure 2. Geographical Block Diagram

Figure 3. Functional Flow Block Diagram (Shown on Next Page)