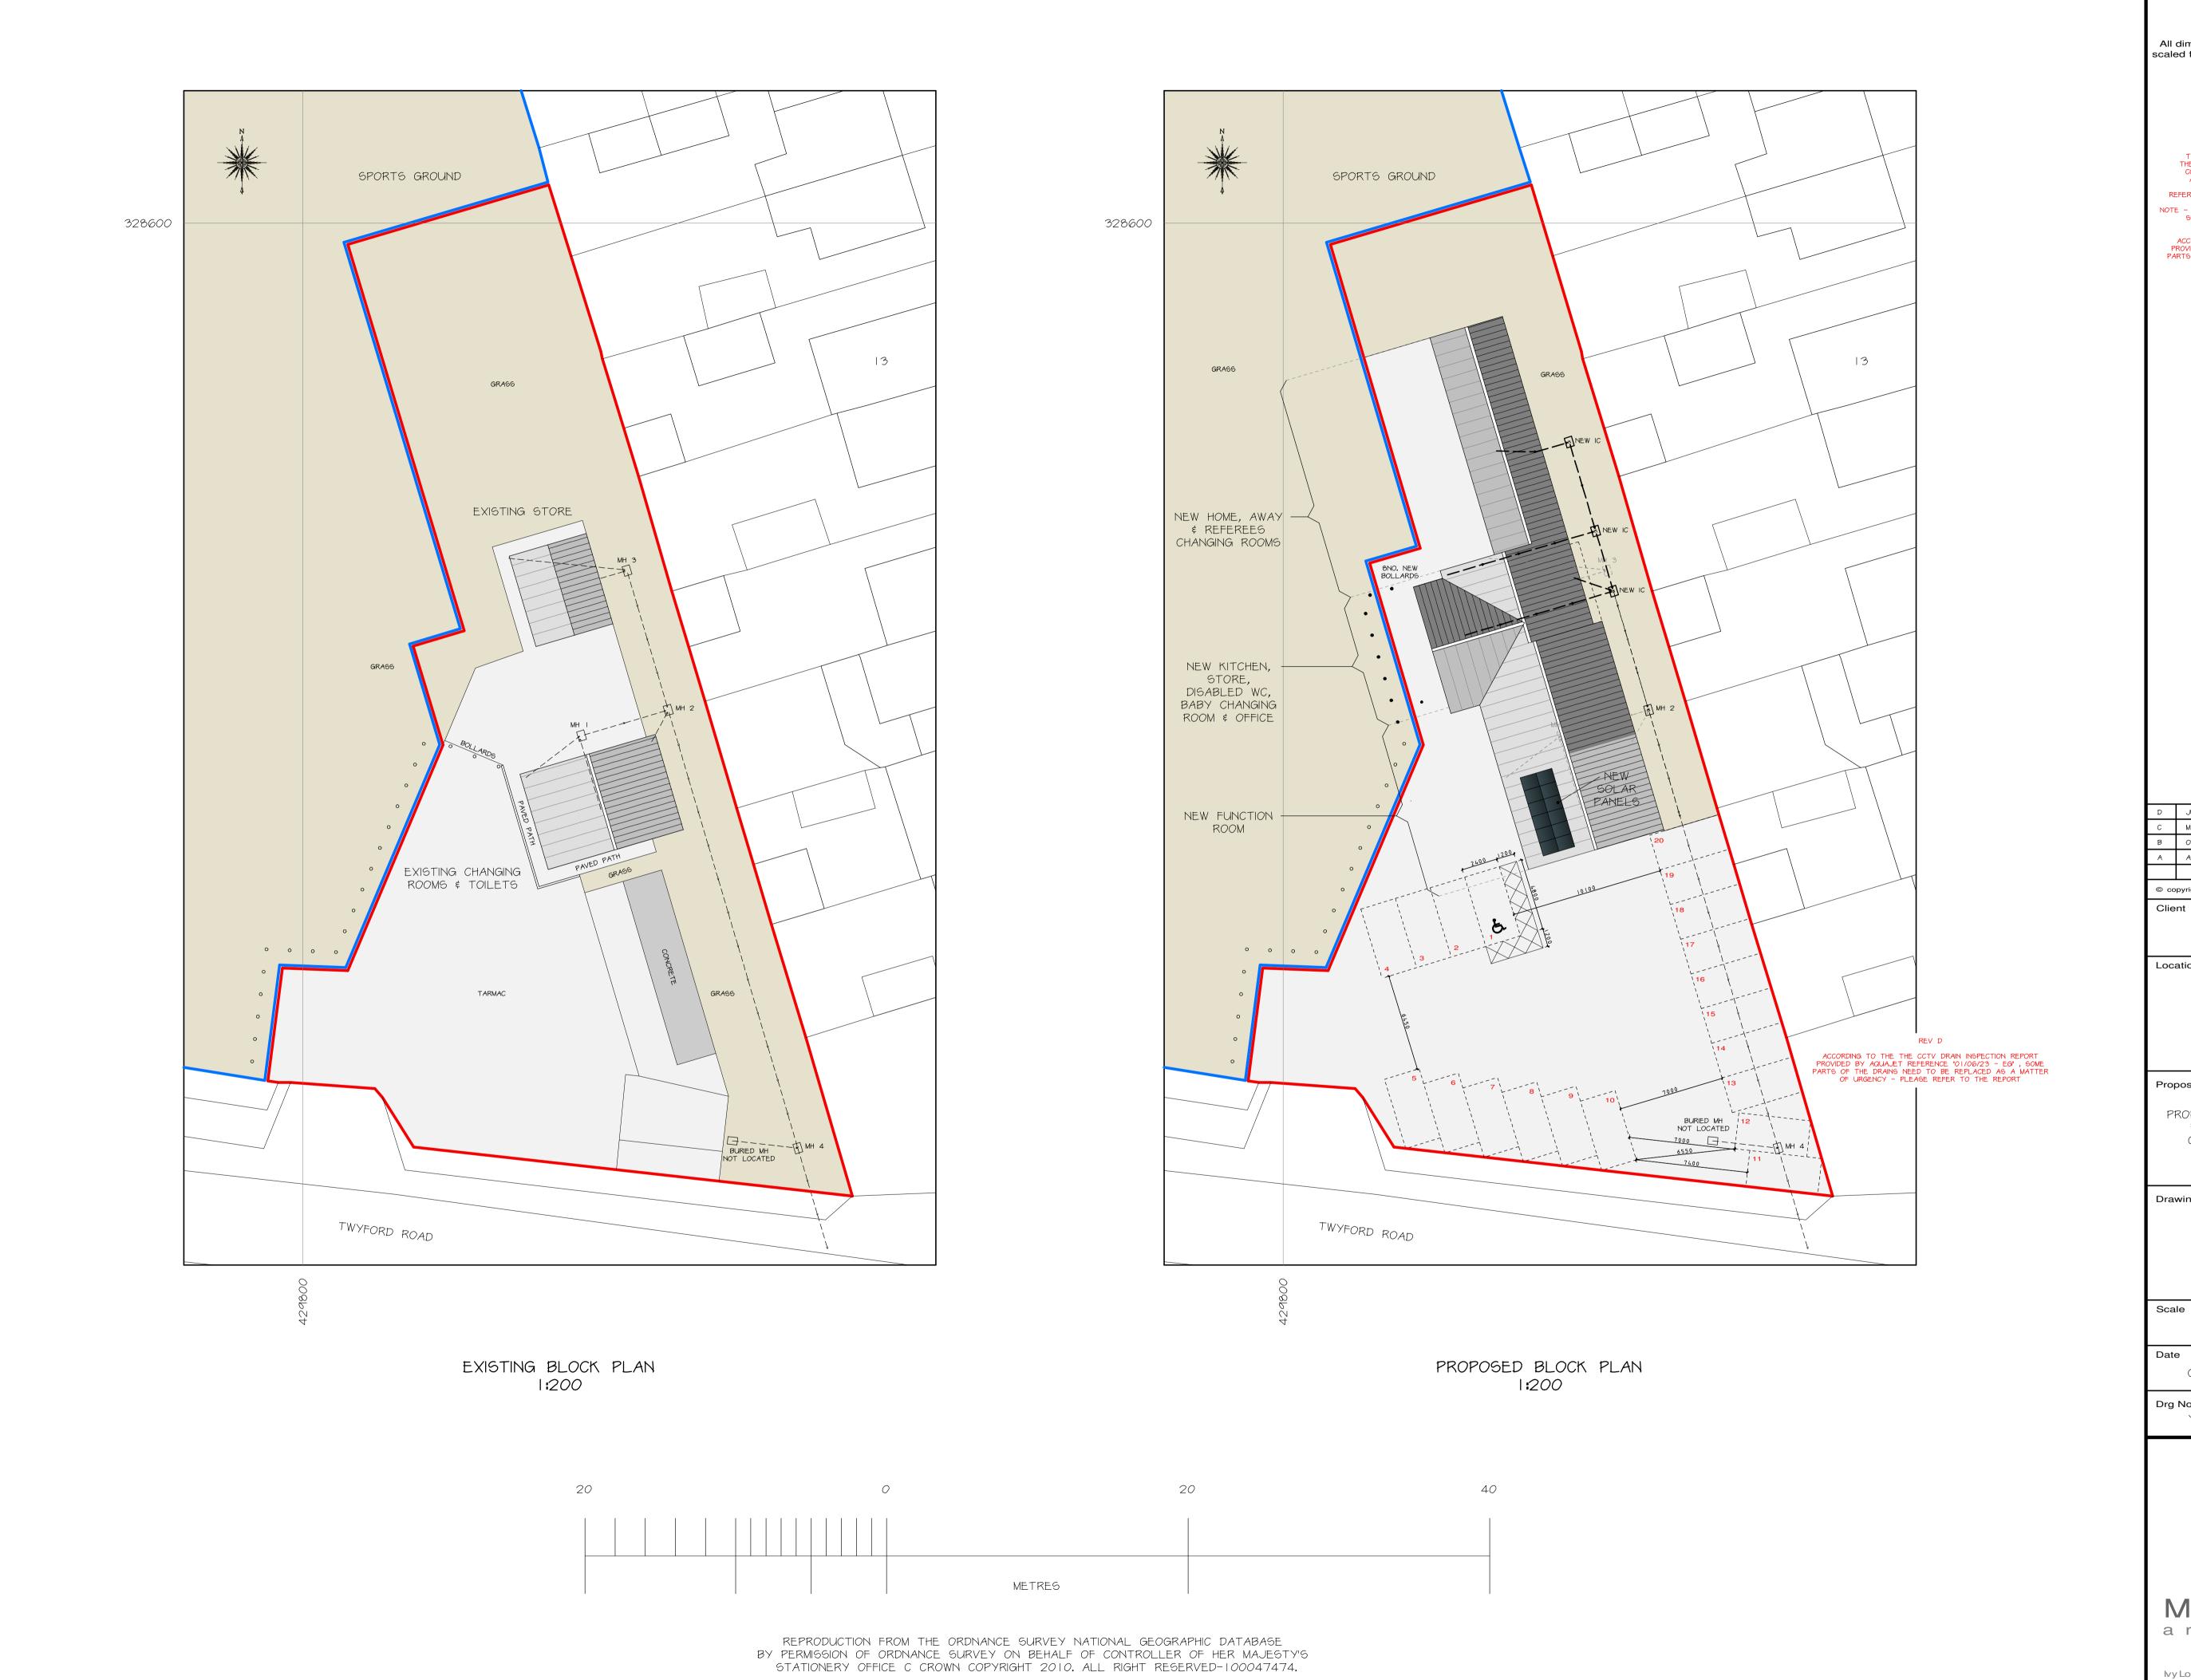

NOTE - STRUCTURAL DETAILS PROVIDED BY BAYLISS CONSULTING SUPERCEDE THOSE OF MAKING PLANS ARCHITECTURE

ACCORDING TO THE THE CCTV DRAIN INSPECTION REPORT PROVIDED BY AQUAJET REFERENCE "01/06/23 - EG" , SOME PARTS OF THE DRAINS NEED TO BE REPLACED AS A MATTER OF URGENCY

## Proposal

PROPOSED EXTENSION / ALTERATIONS FOR FUNCTION ROOM, TOILETS, CHANGING ROOMS, GOAL POSTS \$ GAS BOTTLES STORAGE \$ KITCHEN TO SPORTS PAVILION

## Drawing Title

EXISTING \$ PROPOSED BLOCK PLANS

1:200

Drawn by OCT 2020 MRP

Drg No. J3|33-02

Revision

MAKING PLANS architecture

lvy Lodge, Twyford Road, Willington, Derby. DE65 6DE T/F 01283 703160 E info@makingplans-architecture.co.uk W www.makingplans-architecture.co.uk