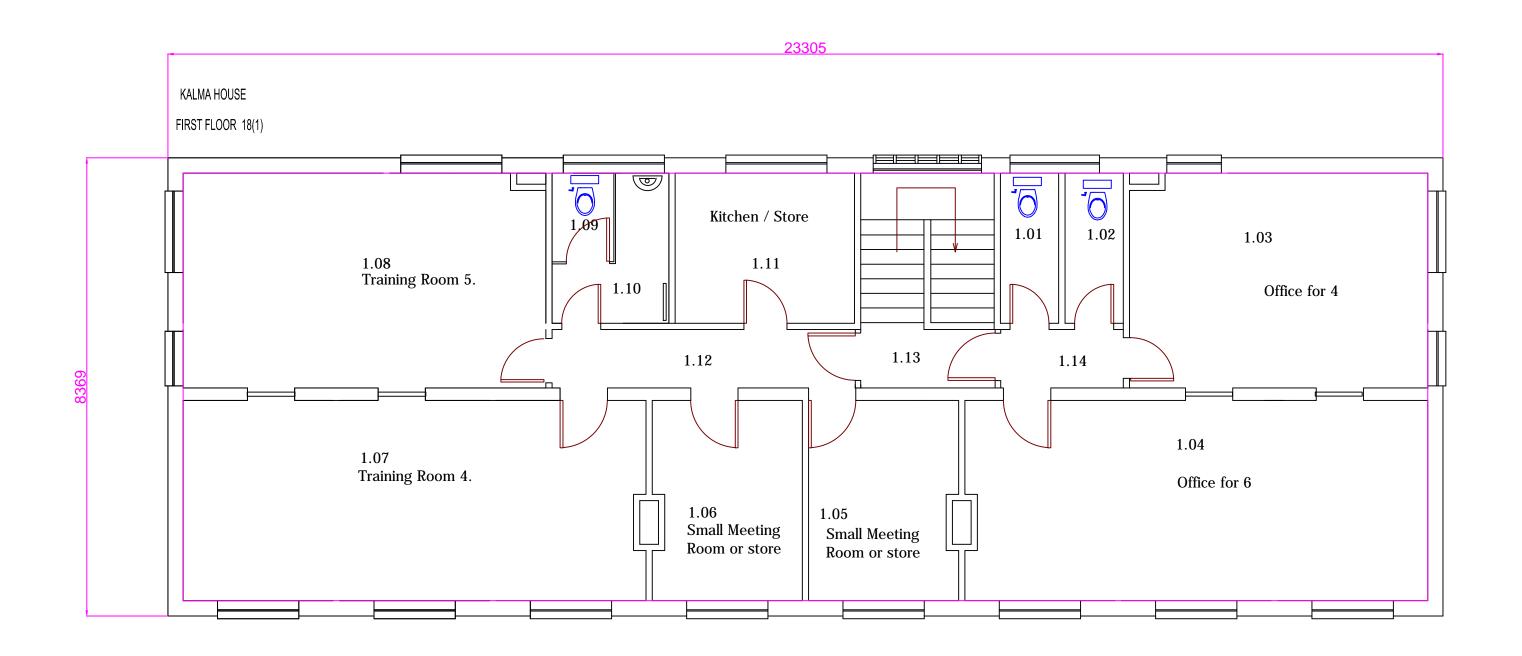

RevNo Revision note Signature Checl

| Itemref                             | Quantity | Title/Name, designation, material, dimension etc |  |                               |                           | Article No./Reference |                |              |
|-------------------------------------|----------|--------------------------------------------------|--|-------------------------------|---------------------------|-----------------------|----------------|--------------|
| Designed by Checked by Cllve Austin |          | Approved by - date                               |  | File name<br>Bk 18 1st F Kalı | Date<br>Kalma0Ho008.é2013 |                       | Scale<br>1:100 |              |
| РДН                                 |          |                                                  |  | Block 18 1st F Kalma House    |                           |                       |                |              |
| РАП                                 |          |                                                  |  |                               | m2                        |                       | Edition<br>0   | Sheet<br>1/1 |
|                                     |          | /                                                |  | -                             | 7                         |                       | ^              |              |