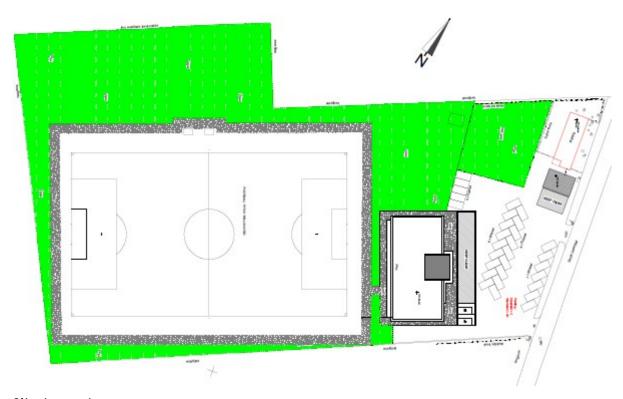

Site layout

**Landscaping** - Landscaping will be mainly hard standing area to the front of the development with parking for 32 vehicles.

**Appearance** - The appearance of the proposed new building will be mainly low maintenance Cedral cement board cladding and GRP flat roofing.

**Access** - Access into the new building will be from firm surface with ramped access where required.

There will be provisions for the following parking:

- 30 standard parking spaces
- 2 disabled parking spaces