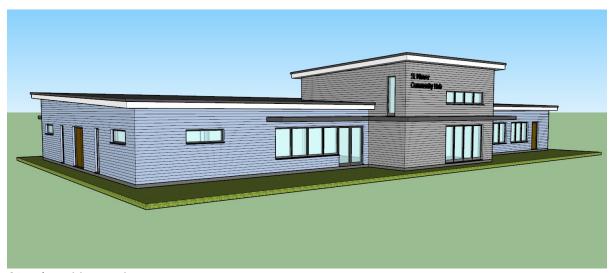

**Layout** - The proposed floor plan will be on one level:

Floor plan

**Amount** - The new footprint will measure 33M x 16M and have a double height central area:

3D visual layout

**Scale** - The proposed community hub will sit comfortably within the site and will allow for additional hard standing parking to the front. There will be a new public WC block on the east side of the site fronting Trewint Road. This WC block will also house additional storage space for the Scout and Guide groups, plus storage for the football pitch sit-on mower.

Site layout

**Landscaping** - Landscaping will be mainly hard standing area to the front of the development with parking for 32 vehicles.

**Appearance** - The appearance of the proposed new building will be mainly low maintenance Cedral cement board cladding and GRP flat roofing.