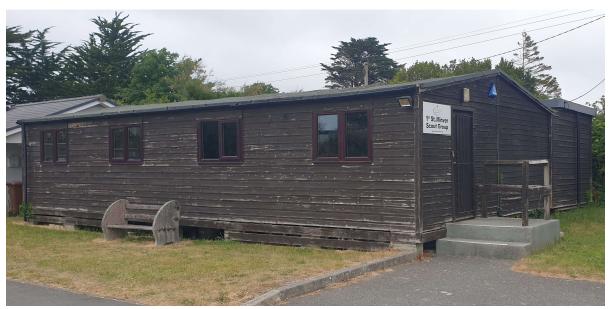

Existing football changing room and public WC

Existing St Minver - Guide group building

Existing St Minver – Scout group building

Planning was granted on 4th October 2017 through the planning application PA17/07044. This application is for a similar style community hub building on the same site. The building will house: