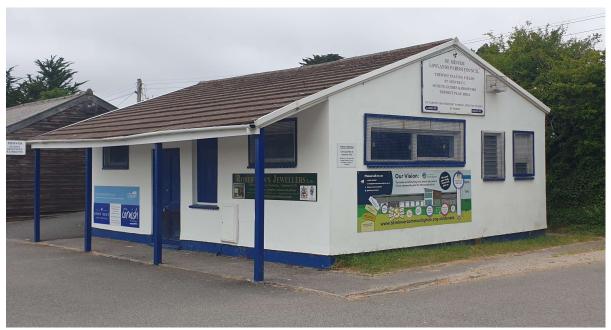

Existing football changing room and public WC

Existing St Minver - Guide group building

Existing St Minver – Scout group building

Planning was granted on 4th October 2017 through the planning application PA17/07044. This application is for a similar style community hub building on the same site. The building will house: