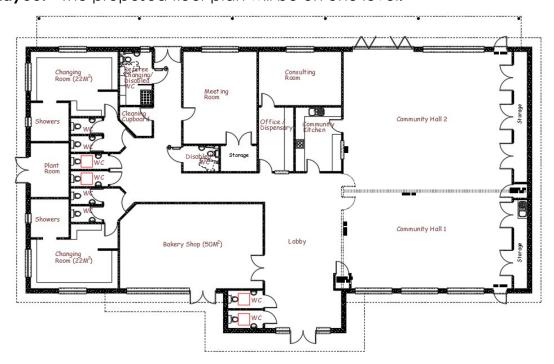

**Layout** - The proposed floor plan will be on one level:

Floor plan

**Amount** - The new footprint will measure 33M x 16M and have a double height central area:

3D visual layout

**Scale** - The proposed community hub will sit comfortably within the site and will allow for additional hard standing parking to the front. There will be a new public WC block on the east side of the site fronting Trewint Road. This WC block will also house additional storage space for the Scout and Guide groups, plus storage for the football pitch sit-on mower.