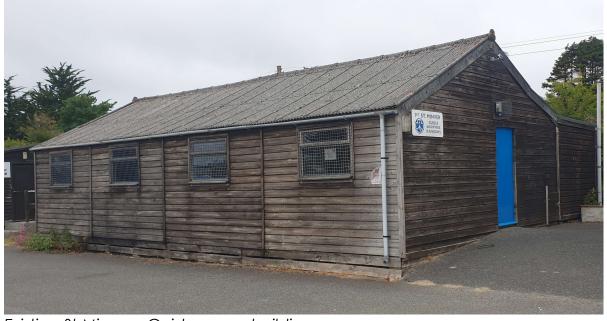

Existing football changing room and public WC

Existing St Minver - Guide group building

Existing St Minver – Scout group building

Planning was granted on 4th October 2017 through the planning application PA17/07044. This application is for a similar style community hub building on the same site. The building will house: