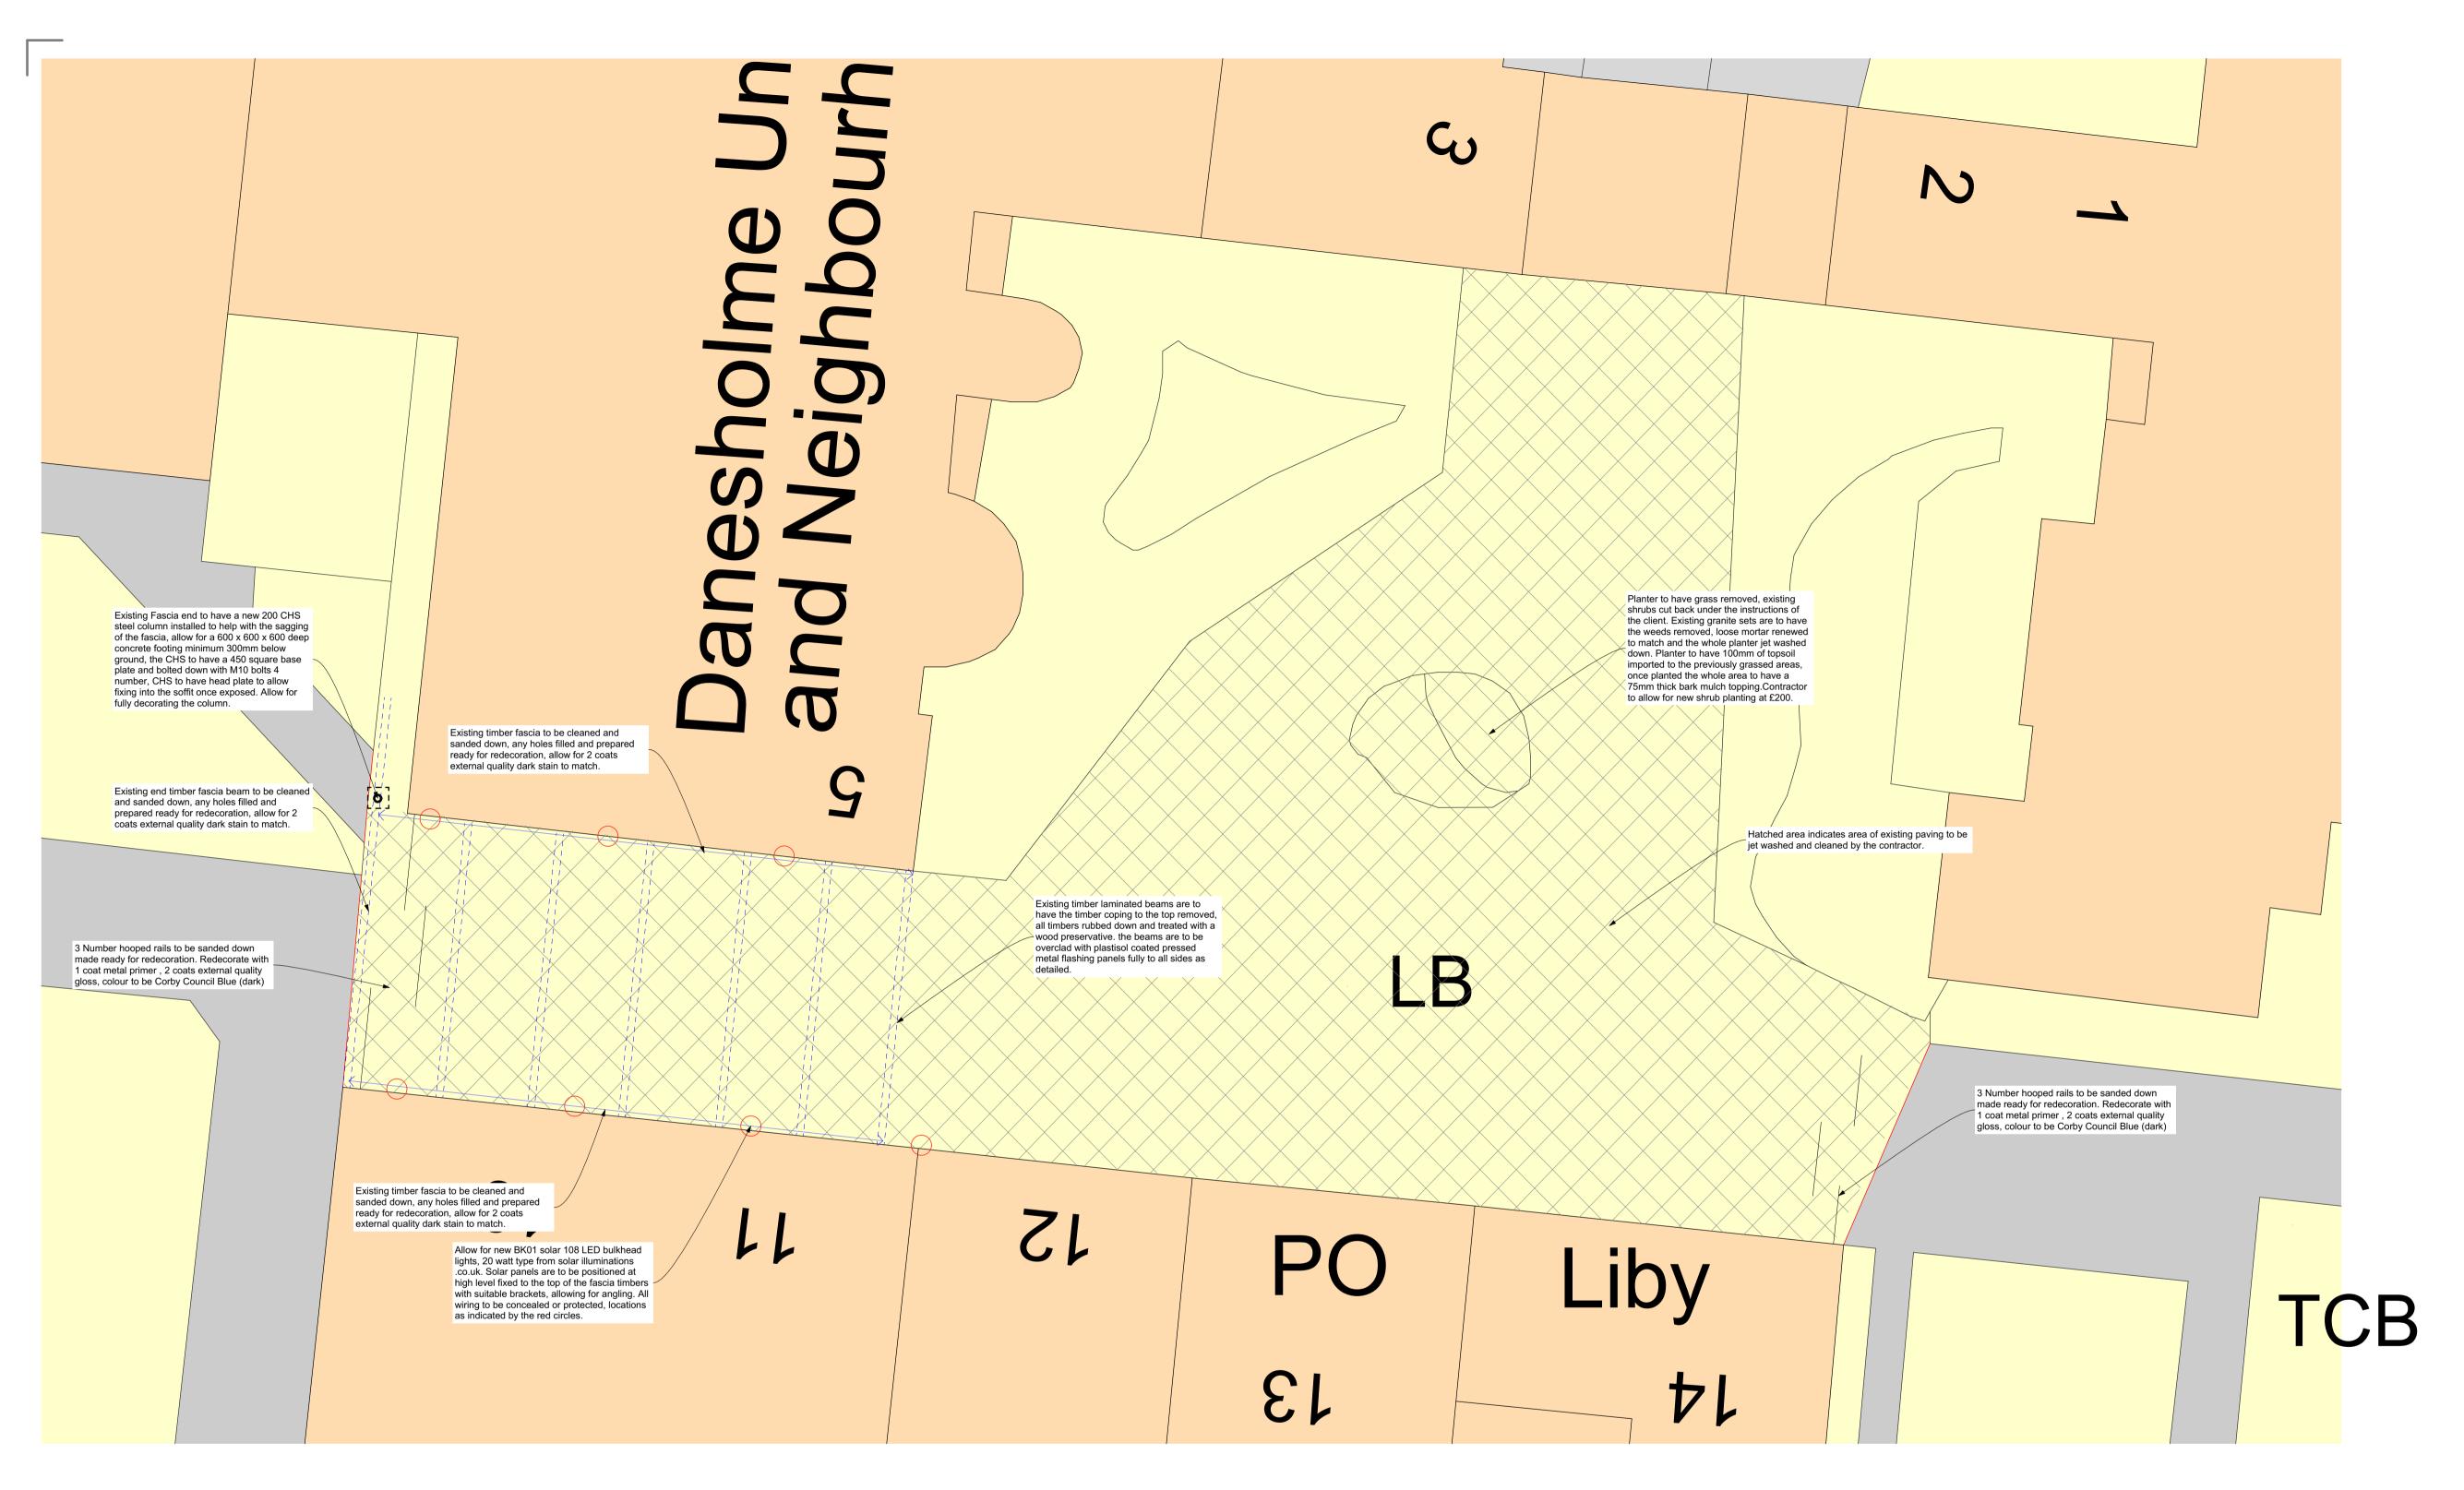

Detail through cladding of Beams

## Notos

- 1) This drawing MUST NOT BE SCALED.
- All dimensions to be CHECKED ON SITE and any DISCREPANCY reported to the Architects.
- The site boundary shown is the best assumed from available data and does NOT represent legal ownership.

| Revisions.                     |                     |
|--------------------------------|---------------------|
| APPROVAL                       | INFORMATION         |
| PRELIMINARY                    | FOR CONSTRUCTION    |
| Project PARADE REFURBISH       | HMENT WORKS         |
| Client CORBY BOROUGH C         | COUNCIL             |
| Drawing Title DANESHOLME - NN1 | 8 9BT               |
| Drawing By PJT                 | Checked By<br>JHS   |
| Date JULY 2019                 | Scale<br>1:100 @ A1 |
| Drawi