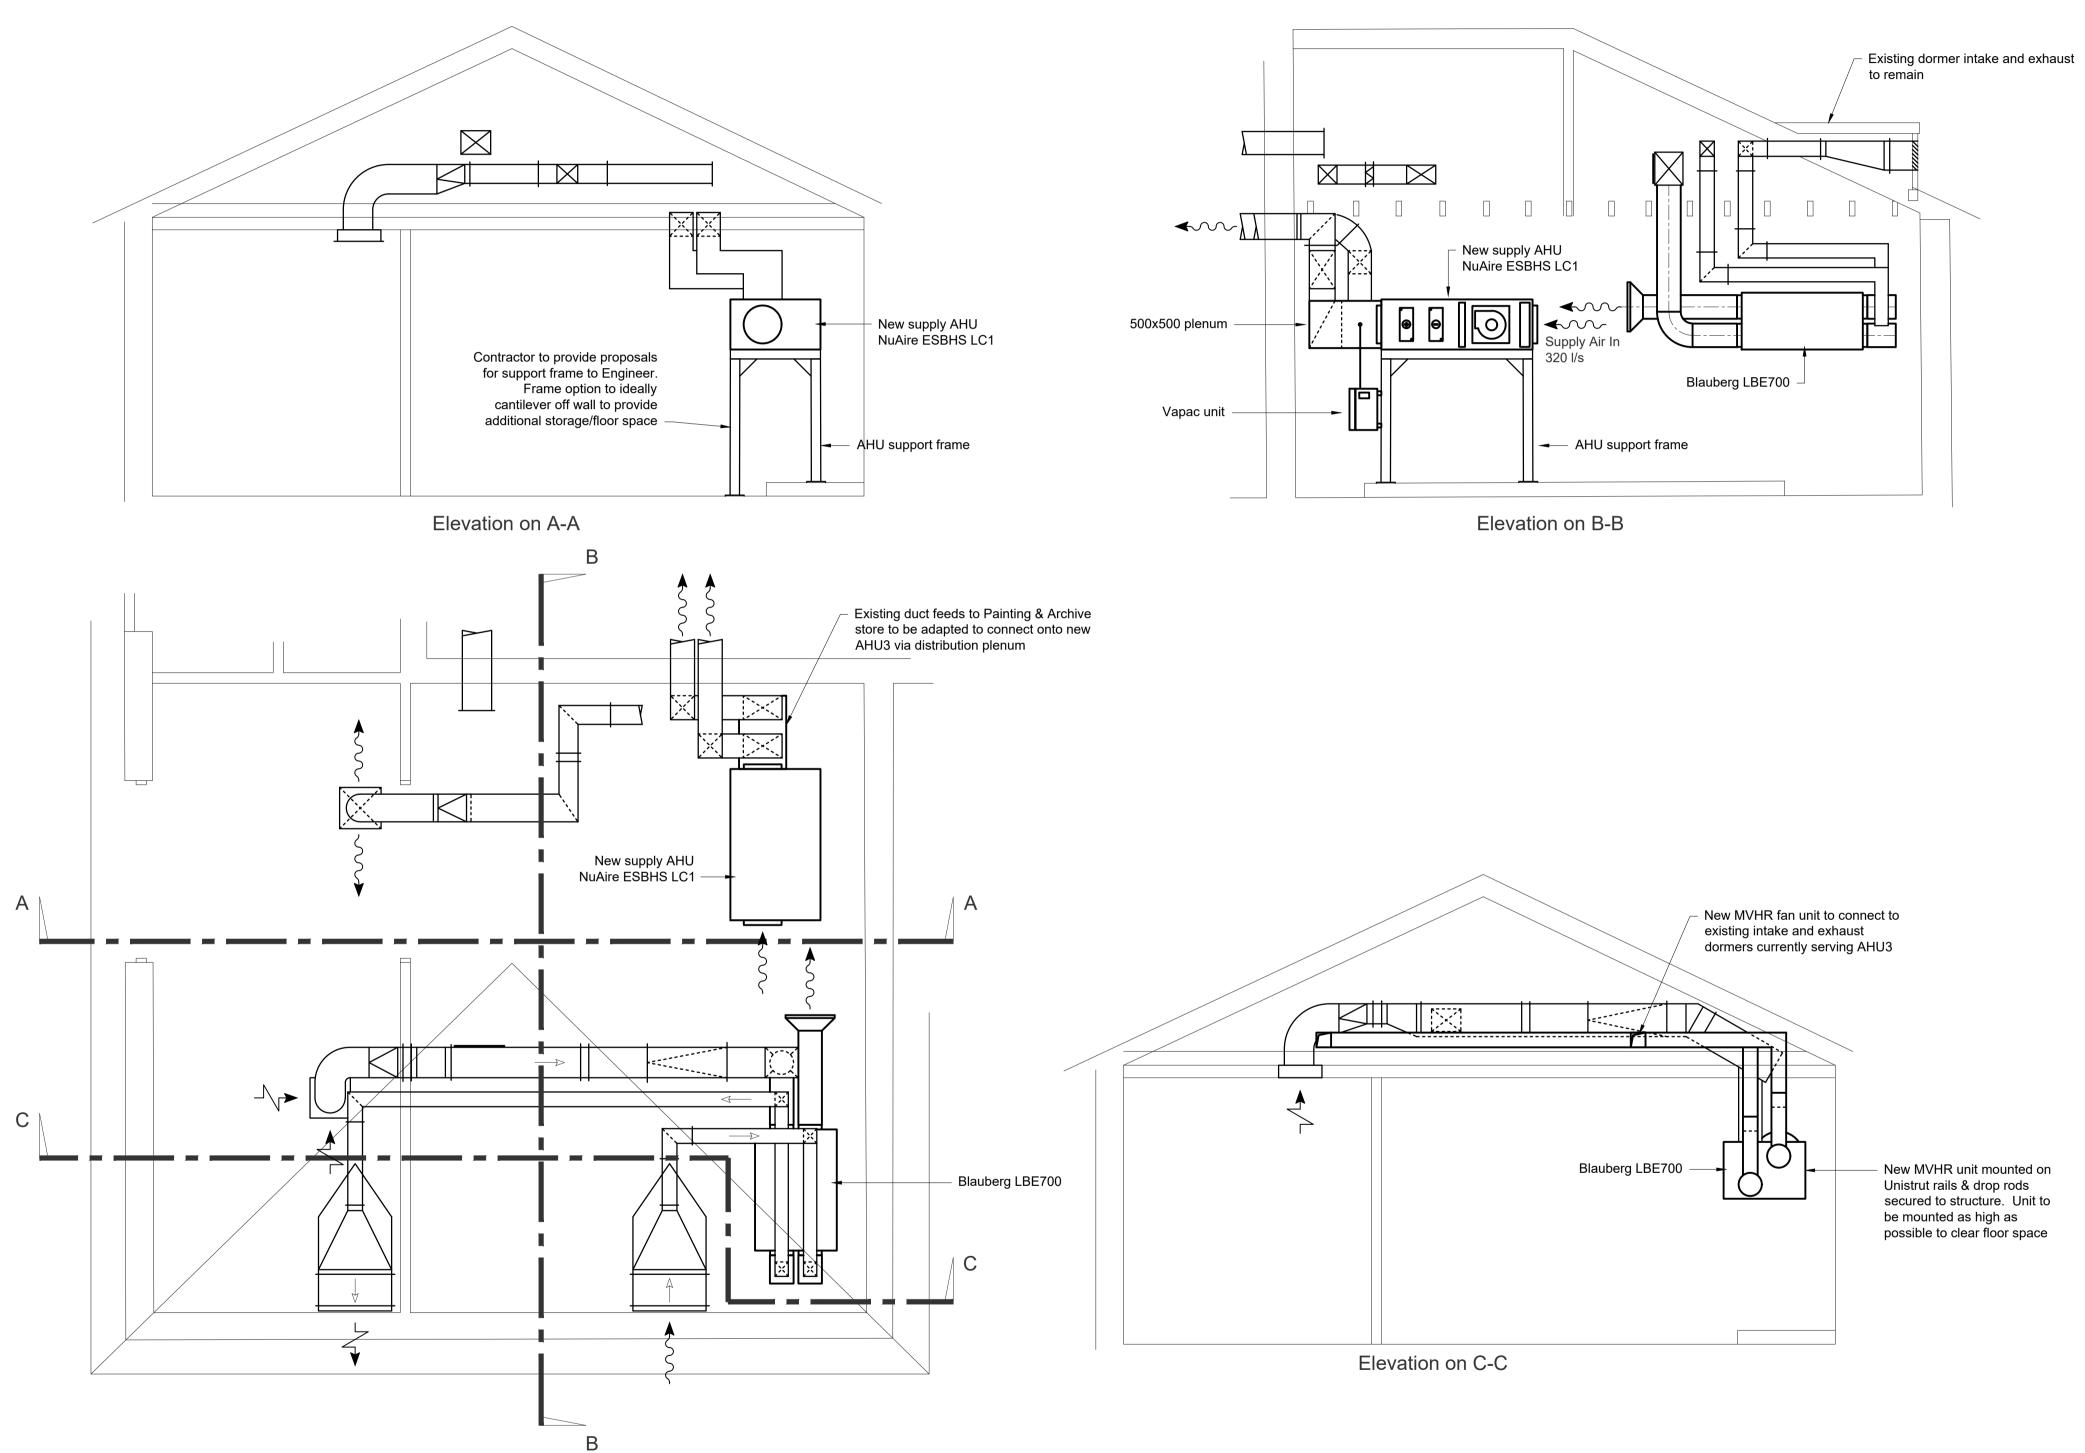

|  | ISO SOL | Certificate No:<br>A12036 |
|--|---------|---------------------------|
|--|---------|---------------------------|

NOTES:

This drawing is to be read in conjunction with all relevant Engineers drawings and the Specification.

2. The Contractor is responsible for all dimensions and for the correct setting out of the work on site. Only figured dimensions are to be used. Any discrepancies are to be reported to The Engineer before proceeding.

3. All materials and workmanship to comply with the current British Standards and Codes of Practice.

|