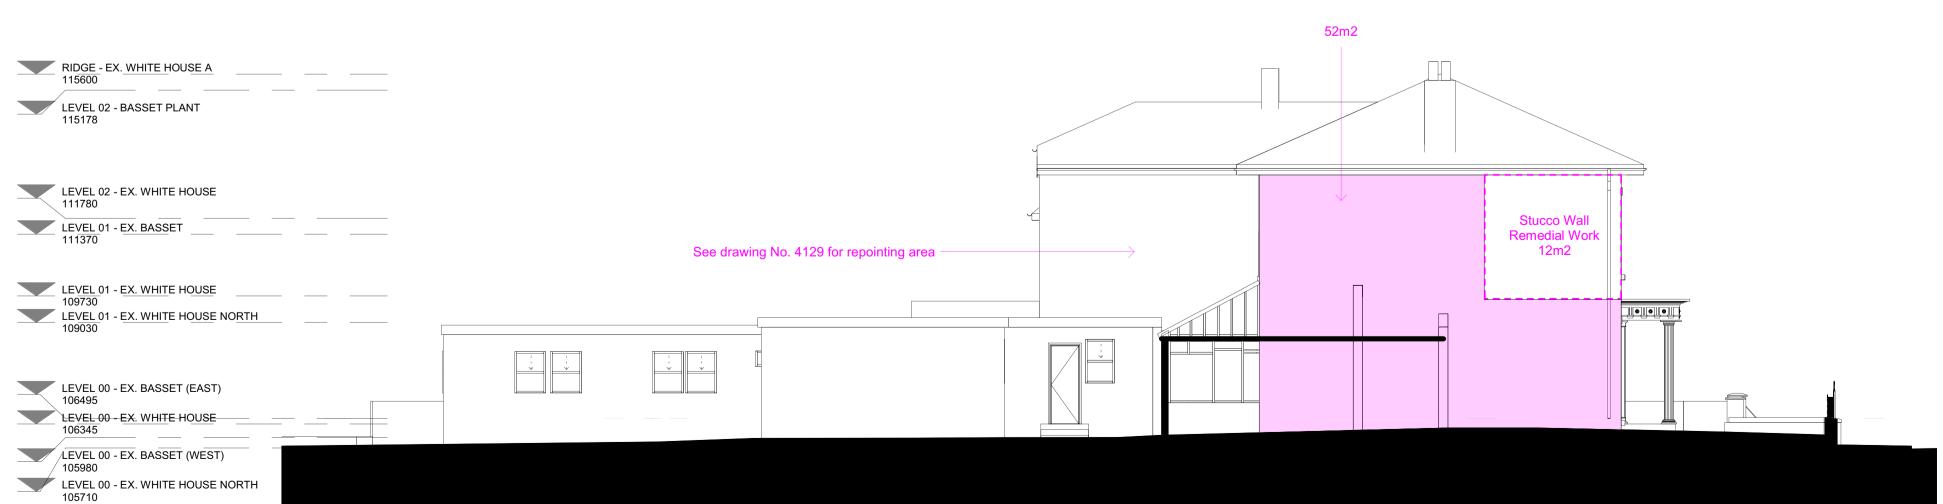

SECTIONAL ELEVATION - GA - EXISTING - OO - SOUTH - GRANITE FACADE REPAIR

8 REPOINTING
1:100

SECTIONAL ELEVATION - GA - EXISTING - PP - SOUTH - GRANITE FACADE REPAIR 2 & REPOINTING
1:100