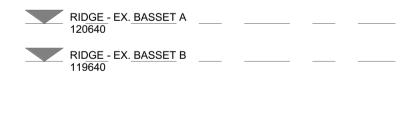

SECTIONAL ELEVATION - GA - EXISTING - OO - SOUTH - GRANITE FACADE REPAIR

8 REPOINTING
1:100

SECTIONAL ELEVATION - GA - EXISTING - PP - SOUTH - GRANITE FACADE REPAIR 2 & REPOINTING
1:100