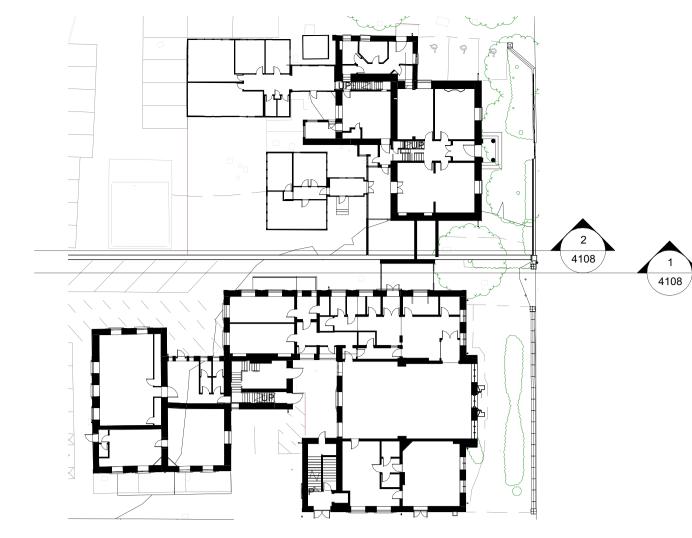

SECTIONAL ELEVATION - GA - EXISTING - OO - SOUTH - GRANITE FACADE REPAIR

8 REPOINTING
1:100

SECTIONAL ELEVATION - GA - EXISTING - PP - SOUTH - GRANITE FACADE REPAIR 2 & REPOINTING
1:100