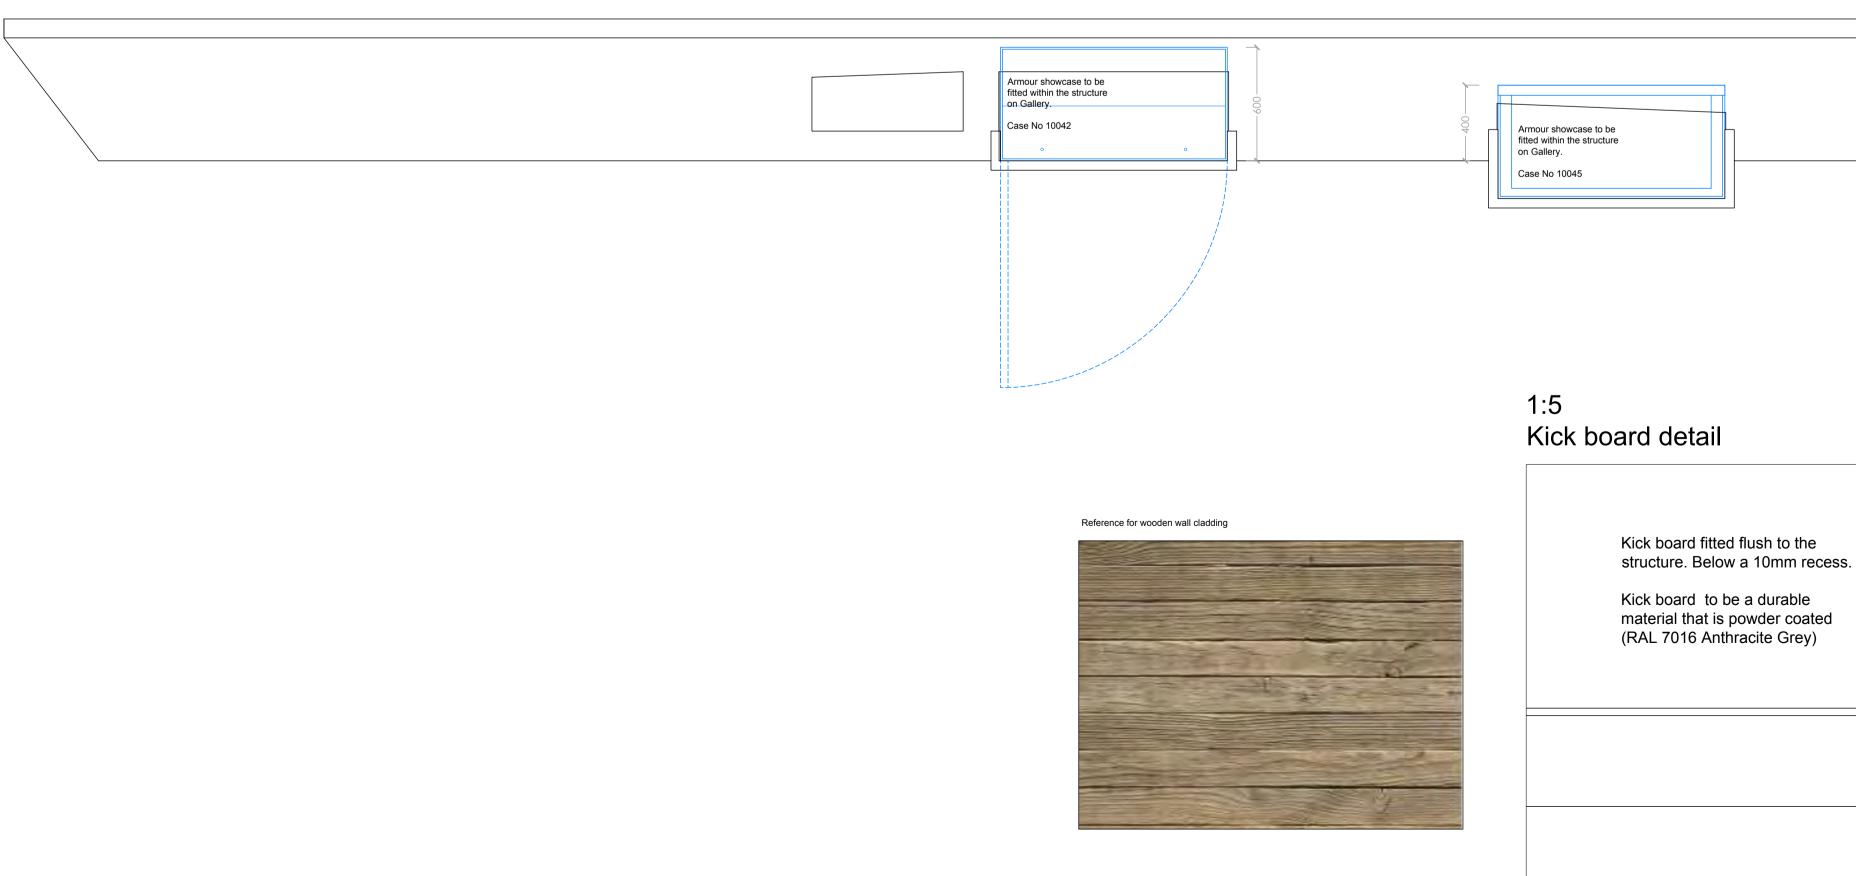

Reference for wooden wall cladding

## 1:5 Kick board detail

Kick board fitted flush to the structure. Below a 10mm recess.

Kick board to be a durable material that is powder coated (RAL 7016 Anthracite Grey)