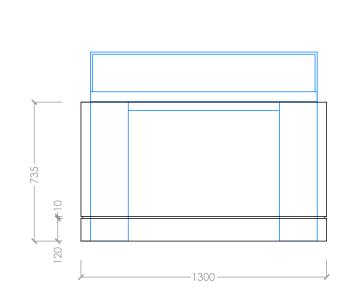

## 1:5 Kick board detail

Kick board fitted flush to the structure. Below a 10mm recess.

Kick board to be a durable material that is powder coated (RAL 7016 Anthracite Grey)