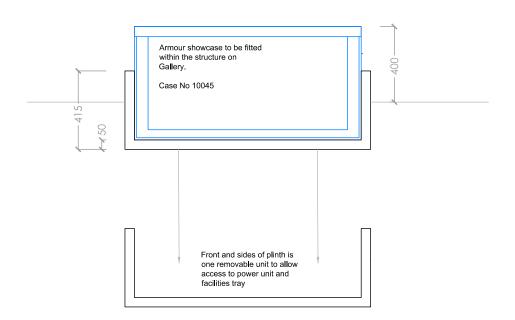

| ottom of plinth to have powder   |
|----------------------------------|
| oated metal skirting             |
| RAL colour 7016 Anthracite grey) |

| Revision                                                    | Details                                                                     | Name and Date |  |  |
|-------------------------------------------------------------|-----------------------------------------------------------------------------|---------------|--|--|
| Address / Scheme<br>Merseyside maritime Museum              |                                                                             |               |  |  |
| Title Sea Galleries<br>Life on Board<br>Floor 2             |                                                                             |               |  |  |
| Drawing Number<br>NML - 28 / Plinth                         |                                                                             |               |  |  |
| A3                                                          | Scale         Date         Drawn           1:20         11.06.19         VS | Status        |  |  |
| NATIONAL MUSEUMS LIVERPOOL                                  |                                                                             |               |  |  |
| national museums liverpool 127 dale street liverpool L2 2JH |                                                                             |               |  |  |