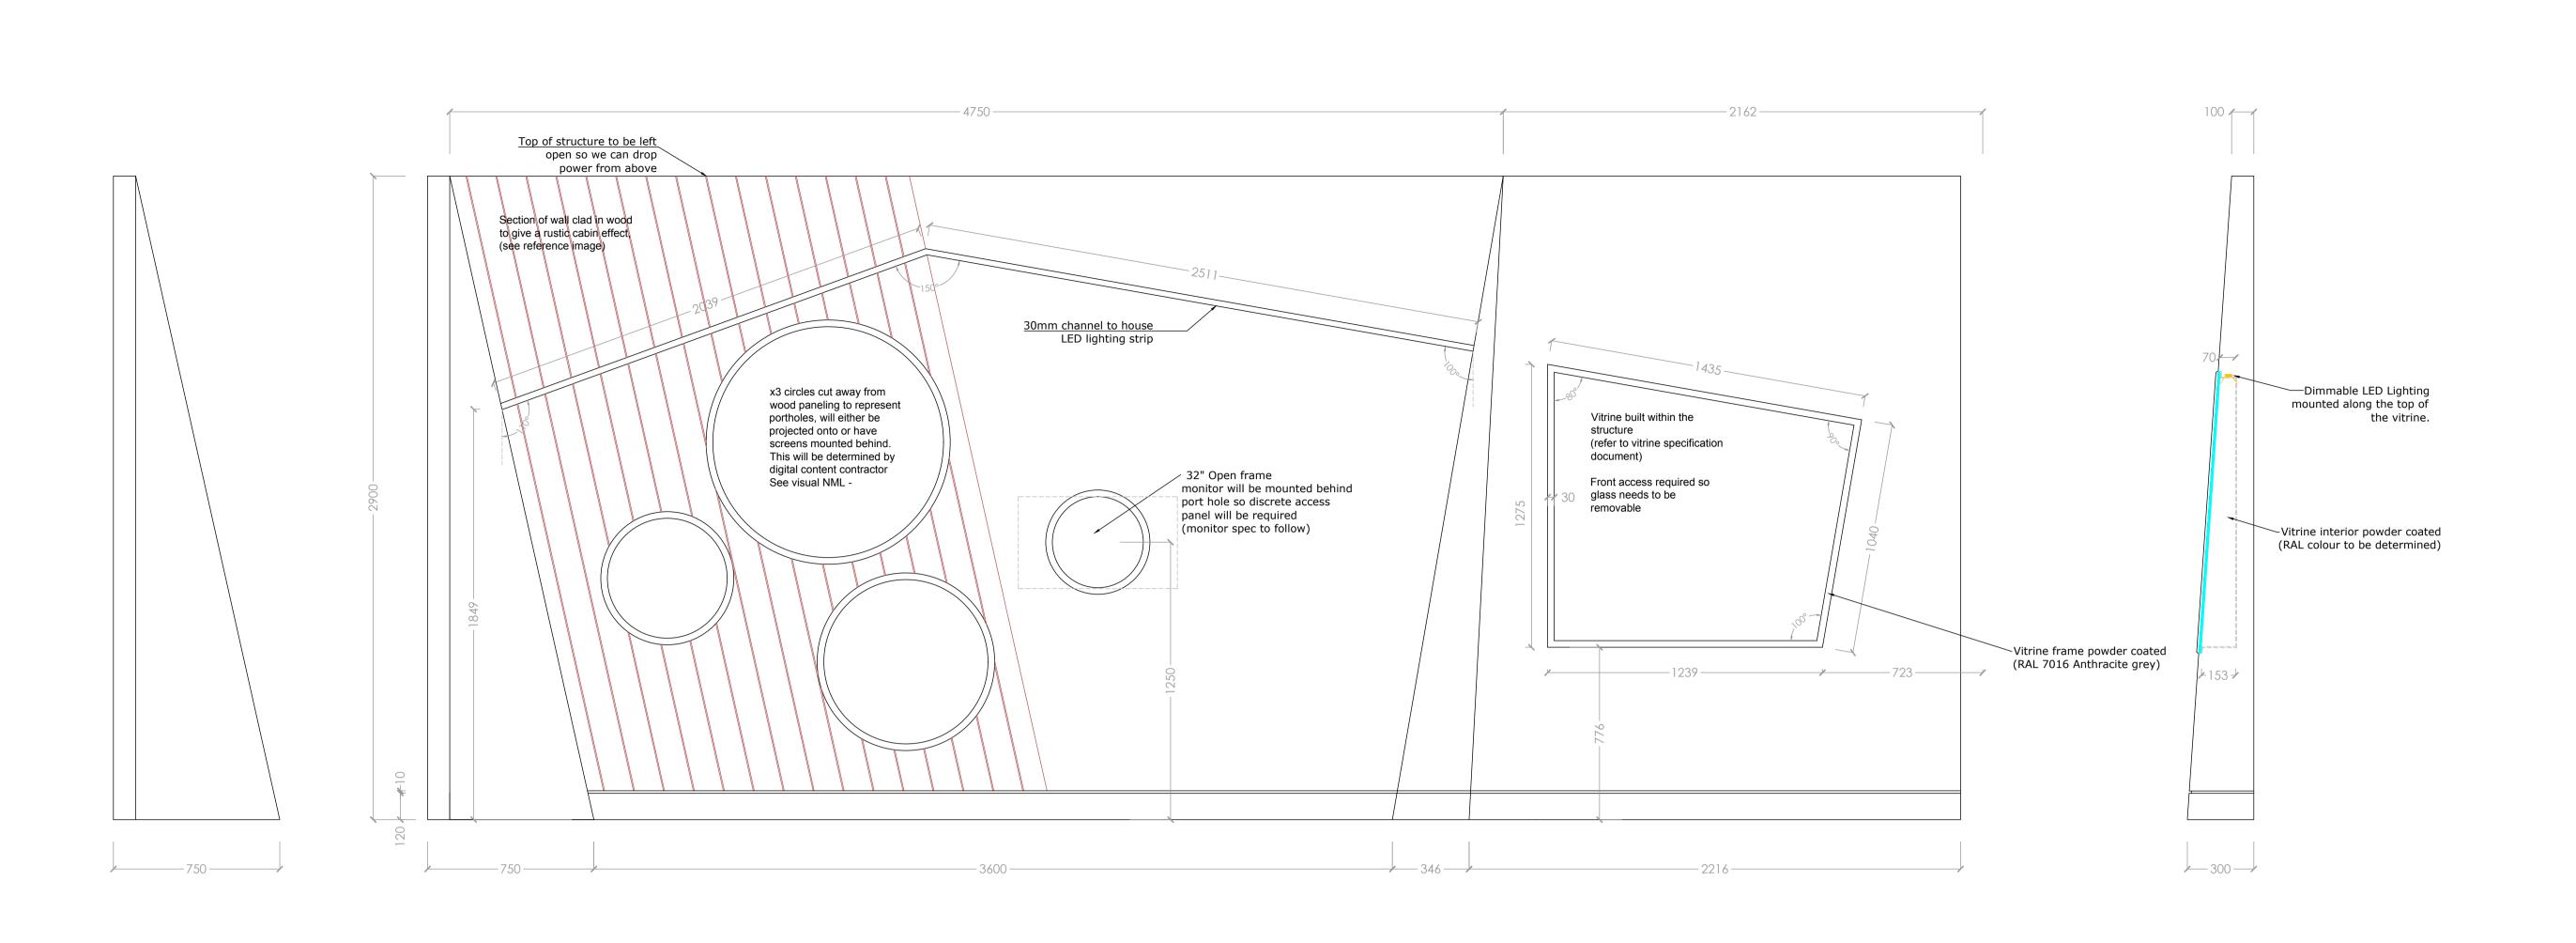

Reference for wooden wall cladding

Top of structure to be left open so we can drop power from above —1640 — 1 —1415— 40 1.5 1615 40mm recessed window to allow for a graphic system to be mounted within Unit can be easily removed from the wall to gain access for maintenance and fitting 354 950 900 546 10 120 - 475 — - 690 -- 985 -- 2150 -100 - 177 -— 454 —