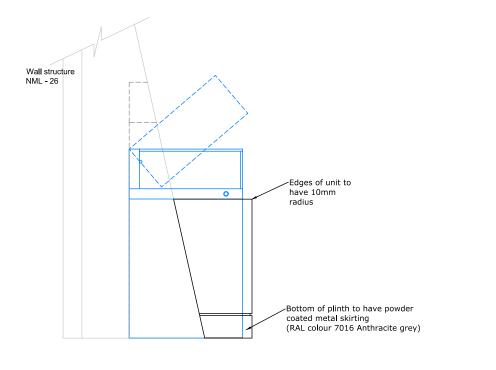

## 1:5 Kick board detail

Kick board fitted flush to the structure. Below a 10mm recess.

Kick board to be a durable material that is powder coated (RAL 7016 Anthracite Grey)