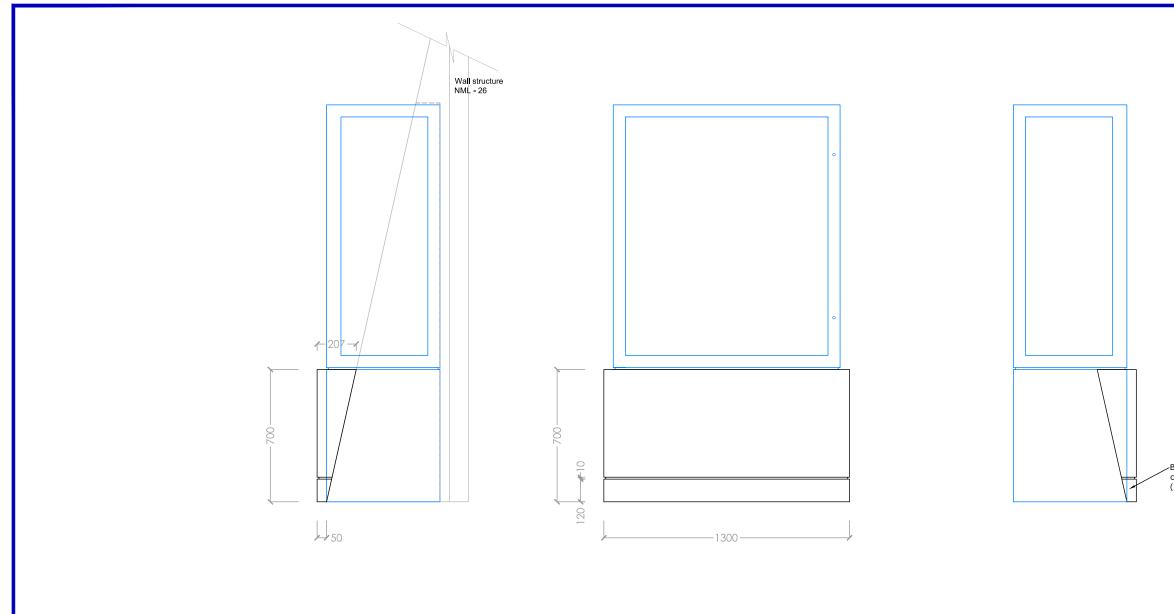

## 1:5 Kick board detail

Kick board fitted flush to the structure. Below a 10mm recess.

Kick board to be a durable material that is powder coated (RAL 7016 Anthracite Grey)

Top of structure to be left open so we can drop power from above —1640 — 1 —1415— 40 1.5 1615 40mm recessed window to allow for a graphic system to be mounted within Unit can be easily removed from the wall to gain access for maintenance and fitting 354 950 900 546 10 120 - 475 — - 690 -- 985 -- 2150 -100 - 177 -— 454 —

24" Open frame monitor will be mounted behind window (monitor spec to follow)

Bottom of wall/plinth to have powder coated metal skirting (RAL colour 7016 Anthracite grey)

| Revision                                                    | Details                              | Name and Date           |             |        |  |
|-------------------------------------------------------------|--------------------------------------|-------------------------|-------------|--------|--|
| Address / Scheme<br>Merseyside maritime Museum              |                                      |                         |             |        |  |
| Title                                                       | Title Sea Galleries<br>Life on Board |                         |             |        |  |
| Floor                                                       | 2                                    |                         |             |        |  |
| Drawing Number<br>NML - 31 / Wall                           |                                      |                         |             |        |  |
| A3                                                          | Scale<br>1:20                        | <b>Date</b><br>11.06.19 | Drawn<br>VS | Status |  |
| NATIONAL MUSEUMS LIVERPOOL                                  |                                      |                         |             |        |  |
| national museums liverpool 127 dale street liverpool L2 2JH |                                      |                         |             |        |  |