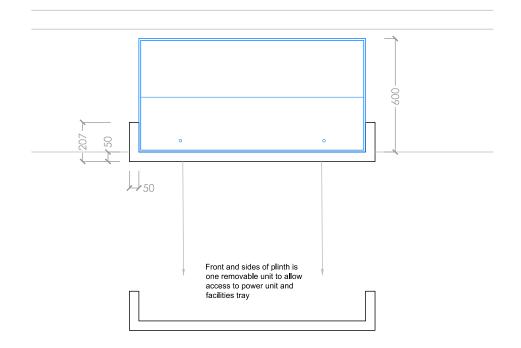

## 1:5 Kick board detail

Kick board fitted flush to the structure. Below a 10mm recess.

Kick board to be a durable material that is powder coated (RAL 7016 Anthracite Grey)

| ottom of plinth to have powder   |
|----------------------------------|
| oated metal skirting             |
| RAL colour 7016 Anthracite grey) |

| Revision                                                    | Details                                                                     | Name and Date |  |  |
|-------------------------------------------------------------|-----------------------------------------------------------------------------|---------------|--|--|
| Address / Scheme<br>Merseyside maritime Museum              |                                                                             |               |  |  |
| Title Sea Galleries<br>Life on Board<br>Floor 2             |                                                                             |               |  |  |
| Drawing Number<br>NML - 28 / Plinth                         |                                                                             |               |  |  |
| A3                                                          | Scale         Date         Drawn           1:20         11.06.19         VS | Status        |  |  |
| NATIONAL MUSEUMS LIVERPOOL                                  |                                                                             |               |  |  |
| national museums liverpool 127 dale street liverpool L2 2JH |                                                                             |               |  |  |