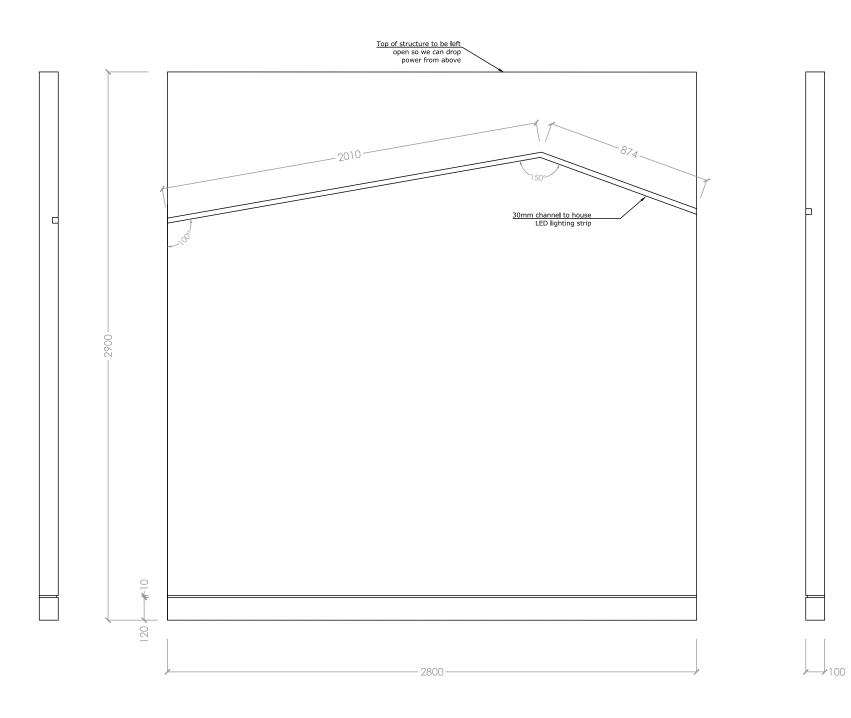

| Revision                                                    | Details               | Name and Date      |        |        |  |
|-------------------------------------------------------------|-----------------------|--------------------|--------|--------|--|
| Addre                                                       | ss / Scher<br>Merseys | ne<br>ide maritime | Museum |        |  |
| Title Sea Galleries<br>Life on Board                        |                       |                    |        |        |  |
|                                                             |                       |                    |        |        |  |
| Drawing Number Revision                                     |                       |                    |        |        |  |
| NML-30 /Wall                                                |                       |                    |        |        |  |
|                                                             | Scale                 | Date               | Drawn  | Status |  |
| A3                                                          | 1:20                  | 11.06.19           | VS     |        |  |
| NATIONAL MUSEUMS LIVERPOOL                                  |                       |                    |        |        |  |
| national museums liverpool 127 dale street liverpool L2 2JH |                       |                    |        |        |  |

Top of structure to be left open so we can drop power from above —1640 — 1 —1415— 40 1.5 1615 40mm recessed window to allow for a graphic system to be mounted within Unit can be easily removed from the wall to gain access for maintenance and fitting 354 950 900 546 10 120 - 475 — - 690 -- 985 -- 2150 -100 - 177 -— 454 —

24" Open frame monitor will be mounted behind window (monitor spec to follow)

Bottom of wall/plinth to have powder coated metal skirting (RAL colour 7016 Anthracite grey)

| Revision                                                    | Details                              | Name and Date           |             |        |  |
|-------------------------------------------------------------|--------------------------------------|-------------------------|-------------|--------|--|
| Address / Scheme<br>Merseyside maritime Museum              |                                      |                         |             |        |  |
| Title                                                       | Title Sea Galleries<br>Life on Board |                         |             |        |  |
| Floor                                                       | 2                                    |                         |             |        |  |
| Drawing Number<br>NML - 31 / Wall                           |                                      |                         |             |        |  |
| A3                                                          | Scale<br>1:20                        | <b>Date</b><br>11.06.19 | Drawn<br>VS | Status |  |
| NATIONAL MUSEUMS LIVERPOOL                                  |                                      |                         |             |        |  |
| national museums liverpool 127 dale street liverpool L2 2JH |                                      |                         |             |        |  |