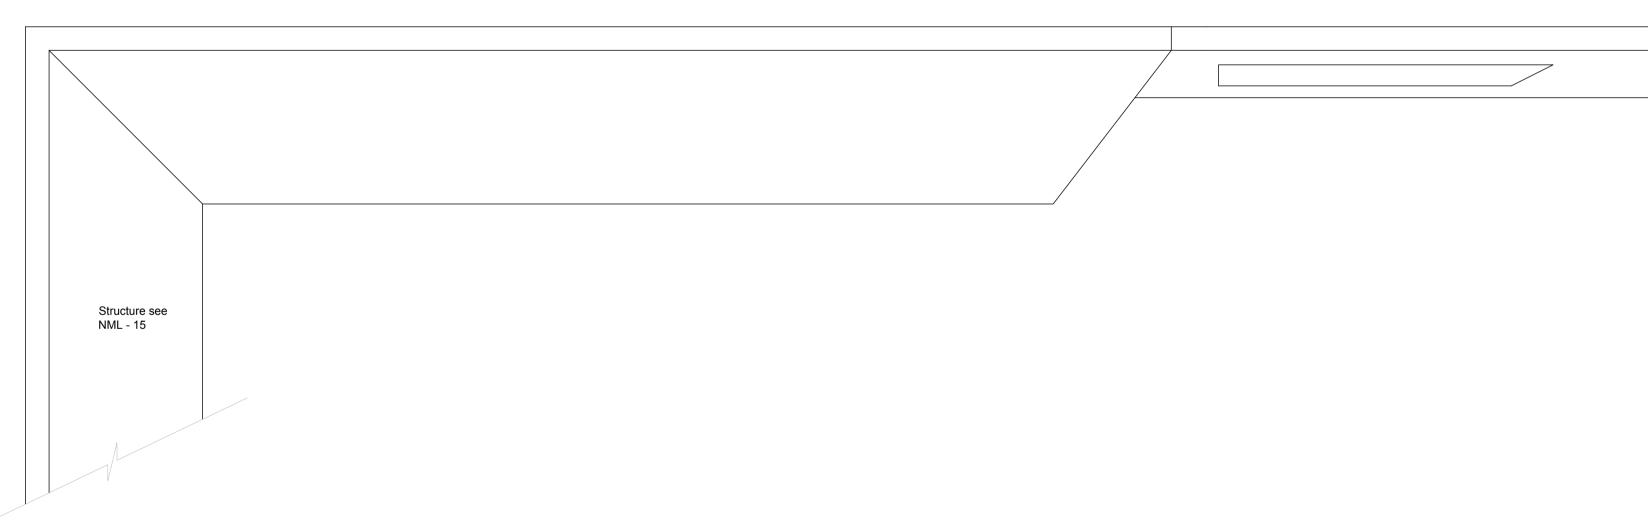

Top of structure to be left open so we can drop power from above —1640 — 1 —1415— 40 1.5 1615 40mm recessed window to allow for a graphic system to be mounted within Unit can be easily removed from the wall to gain access for maintenance and fitting 354 950 900 546 10 120 - 475 — - 690 -- 985 -- 2150 -100 - 177 -— 454 —