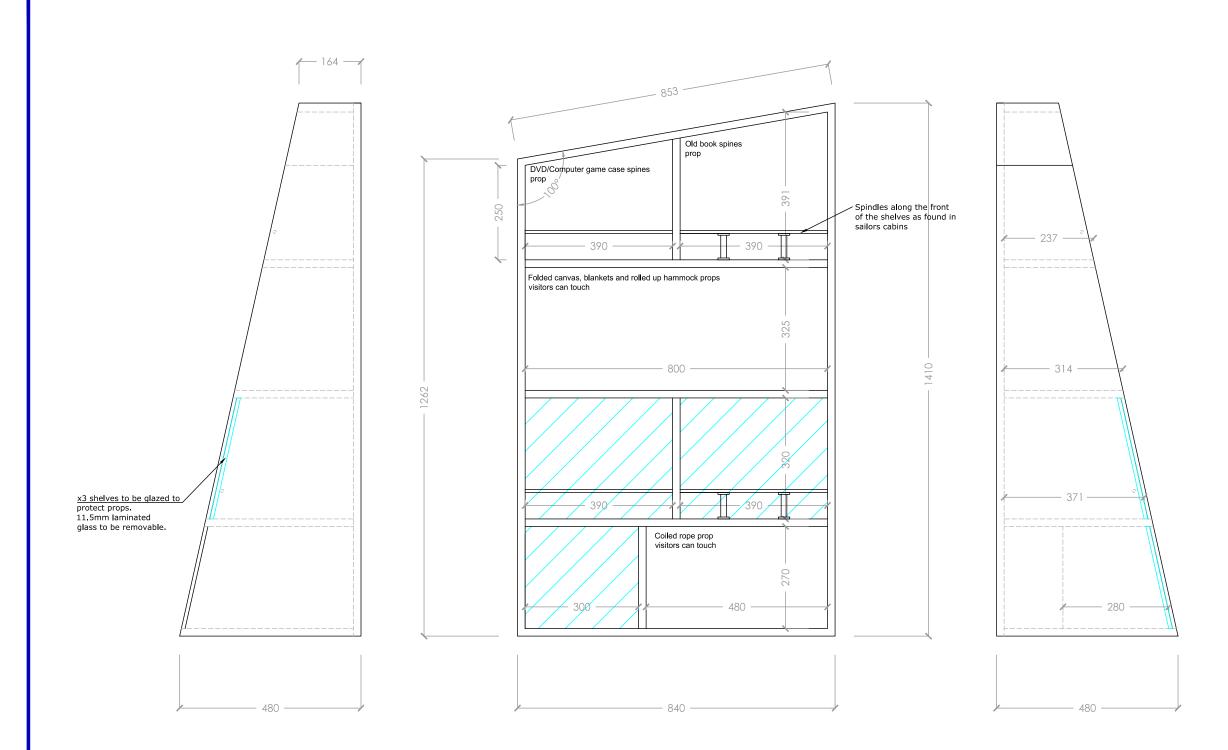

Reference for wooden wall cladding

| Revision                                                    | Details                                                                     | Name and Date |  |  |  |
|-------------------------------------------------------------|-----------------------------------------------------------------------------|---------------|--|--|--|
| Address / Scheme<br>Merseyside maritime Museum              |                                                                             |               |  |  |  |
| Title                                                       | Life on Board                                                               |               |  |  |  |
| Floor                                                       | 2                                                                           |               |  |  |  |
| Drawing Number Revision NML - 29 / shelves                  |                                                                             |               |  |  |  |
| AЗ                                                          | Scale         Date         Drawn           1:10         11.06.19         VS | Status        |  |  |  |
| NATIONAL MUSEUMS LIVERPOOL                                  |                                                                             |               |  |  |  |
| national museums liverpool 127 dale street liverpool L2 2JH |                                                                             |               |  |  |  |