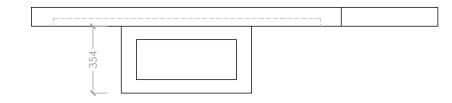

Top of structure to be left open so we can drop power from above —1640 — 1 —1415— 40 1.5 1615 40mm recessed window to allow for a graphic system to be mounted within Unit can be easily removed from the wall to gain access for maintenance and fitting 354 950 900 546 10 120 - 475 — - 690 -- 985 -- 2150 -100 - 177 -— 454 —

24" Open frame monitor will be mounted behind window (monitor spec to follow)

Bottom of wall/plinth to have powder coated metal skirting (RAL colour 7016 Anthracite grey)

| Revision                                                    | Details                              | Name and Date           |             |        |  |
|-------------------------------------------------------------|--------------------------------------|-------------------------|-------------|--------|--|
| Address / Scheme<br>Merseyside maritime Museum              |                                      |                         |             |        |  |
| Title                                                       | Title Sea Galleries<br>Life on Board |                         |             |        |  |
| Floor                                                       | 2                                    |                         |             |        |  |
| Drawing Number<br>NML - 31 / Wall                           |                                      |                         |             |        |  |
| A3                                                          | Scale<br>1:20                        | <b>Date</b><br>11.06.19 | Drawn<br>VS | Status |  |
| NATIONAL MUSEUMS LIVERPOOL                                  |                                      |                         |             |        |  |
| national museums liverpool 127 dale street liverpool L2 2JH |                                      |                         |             |        |  |