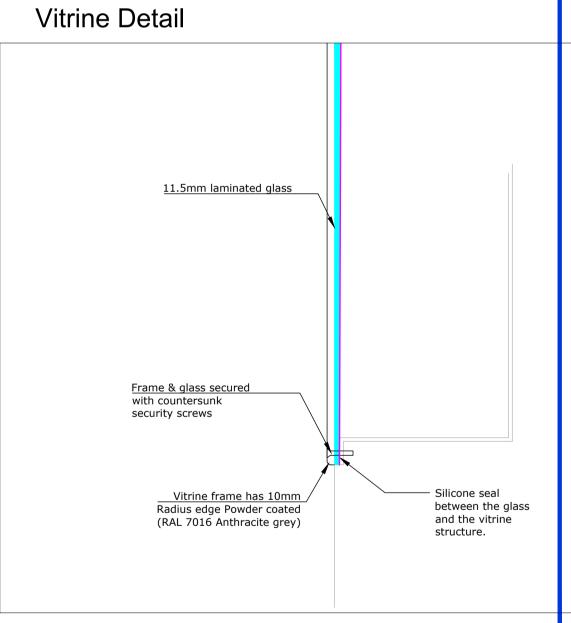

Reference for wooden wall cladding



## 1:5 Kick board detail

Kick board fitted flush to the structure. Below a 10mm recess.

Kick board to be a durable material that is powder coated (RAL 7016 Anthracite Grey)





## 1:5















| Revision                                                    | Details              |   |              |             | Name and Date |
|-------------------------------------------------------------|----------------------|---|--------------|-------------|---------------|
| Address / Scheme<br>Merseyside maritime Museum              |                      |   |              |             |               |
| Title Sea Galleries<br>Life on Board                        |                      |   |              |             |               |
| Drawing Number<br>NML - 27 / Plinth                         |                      |   |              |             |               |
| AЗ                                                          | <b>Scale</b><br>1:20 | _ | ate