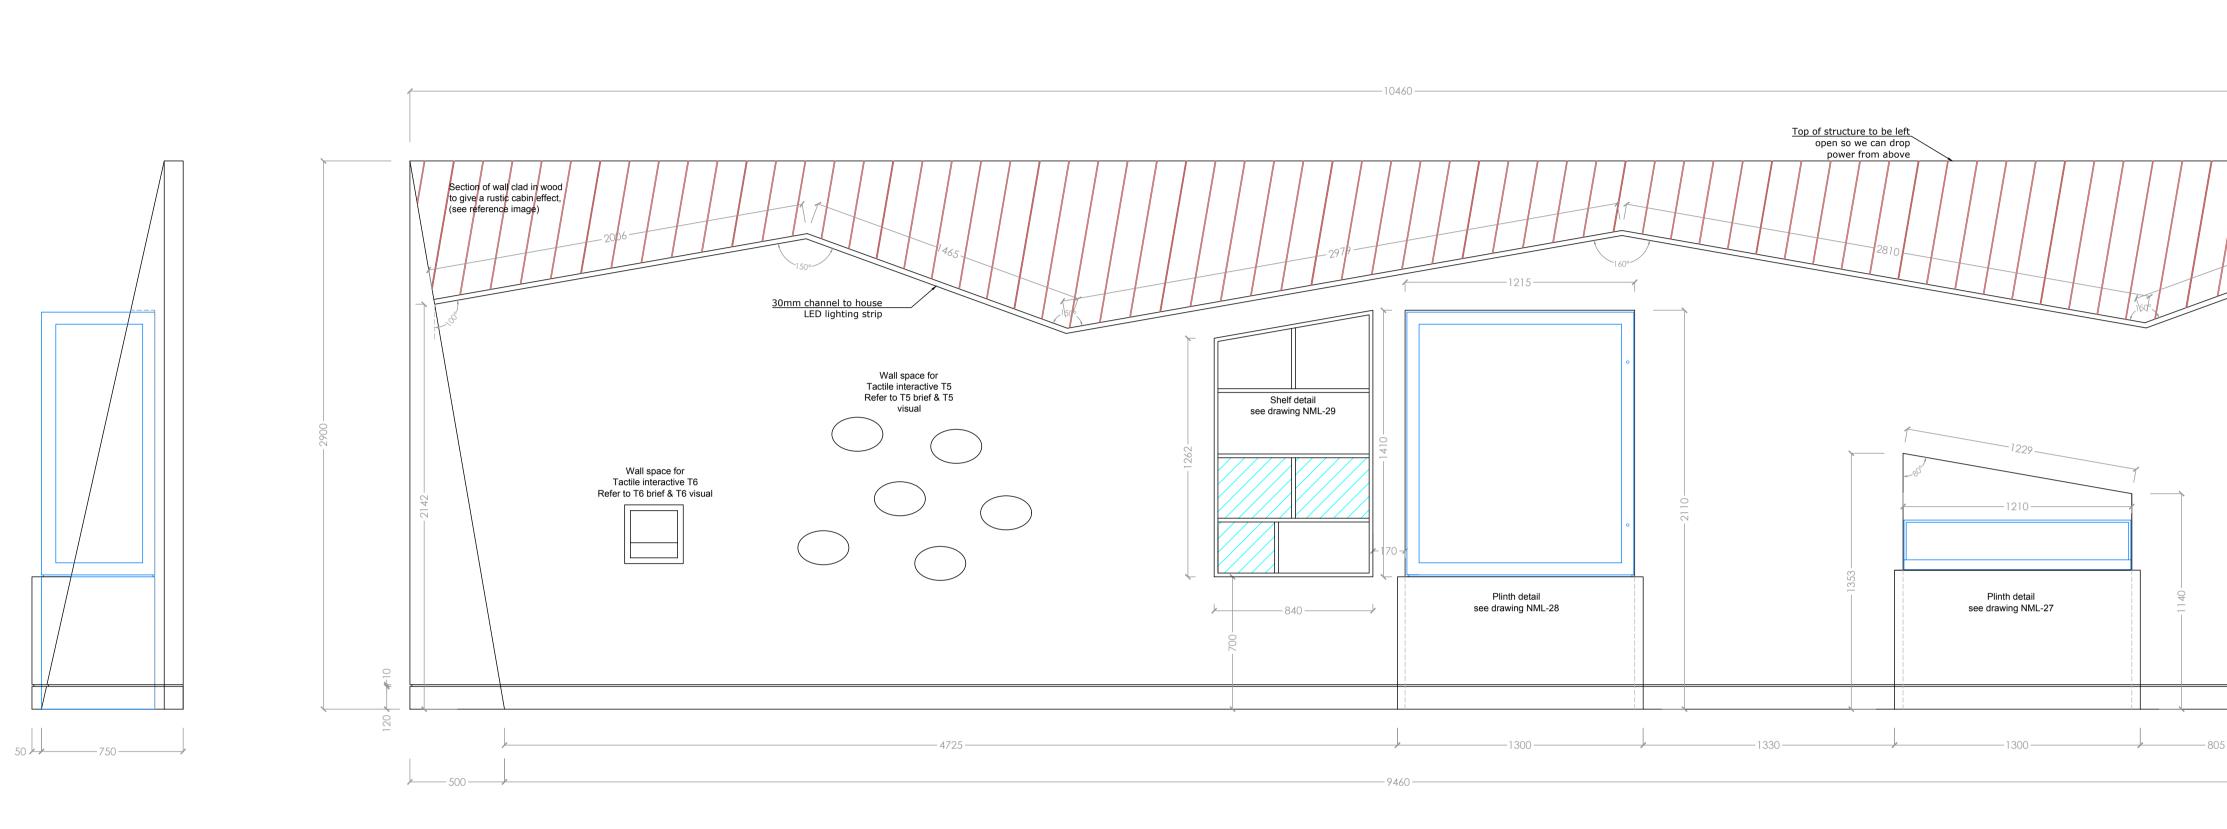

Top of structure to be left open so we can drop power from above —1640 — 1 —1415— 40 1.5 1615 40mm recessed window to allow for a graphic system to be mounted within Unit can be easily removed from the wall to gain access for maintenance and fitting 354 950 900 546 10 120 - 475 — - 690 -- 985 -- 2150 -100 - 177 -— 454 —

24" Open frame monitor will be mounted behind window (monitor spec to follow)

Bottom of wall/plinth to have powder coated metal skirting (RAL colour 7016 Anthracite grey)

| Revision                                                    | Details                              | Name and Date           |             |        |  |
|-------------------------------------------------------------|--------------------------------------|-------------------------|-------------|--------|--|
| Address / Scheme<br>Merseyside maritime Museum              |                                      |                         |             |        |  |
| Title                                                       | Title Sea Galleries<br>Life on Board |                         |             |        |  |
| Floor                                                       | 2                                    |                         |             |        |  |
| Drawing Number<br>NML - 31 / Wall                           |                                      |                         |             |        |  |
| A3                                                          | Scale<br>1:20                        | <b>Date</b><br>11.06.19 | Drawn<br>VS | Status |  |
| NATIONAL MUSEUMS LIVERPOOL                                  |                                      |                         |             |        |  |
| national museums liverpool 127 dale street liverpool L2 2JH |                                      |                         |             |        |  |