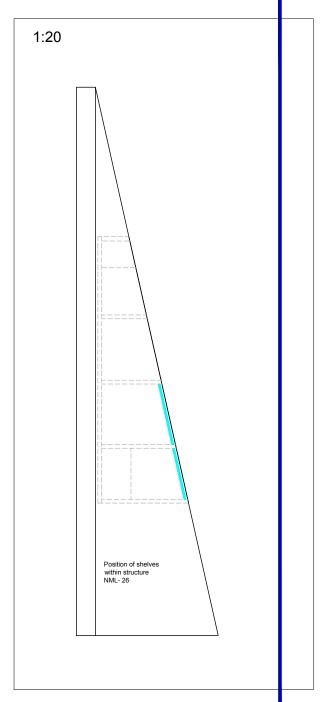

| Revision                                                    | Details                                                                     | Name and Date |  |  |  |
|-------------------------------------------------------------|-----------------------------------------------------------------------------|---------------|--|--|--|
| Address / Scheme<br>Merseyside maritime Museum              |                                                                             |               |  |  |  |
| Title                                                       | Life on Board                                                               |               |  |  |  |
| Floor                                                       | 2                                                                           |               |  |  |  |
| Drawing Number Revision NML - 29 / shelves                  |                                                                             |               |  |  |  |
| AЗ                                                          | Scale         Date         Drawn           1:10         11.06.19         VS | Status        |  |  |  |
| NATIONAL MUSEUMS LIVERPOOL                                  |                                                                             |               |  |  |  |
| national museums liverpool 127 dale street liverpool L2 2JH |                                                                             |               |  |  |  |