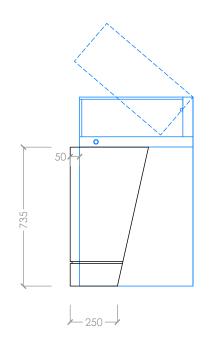

## 1:5 Kick board detail

Kick board fitted flush to the structure. Below a 10mm recess.

Kick board to be a durable material that is powder coated (RAL 7016 Anthracite Grey)