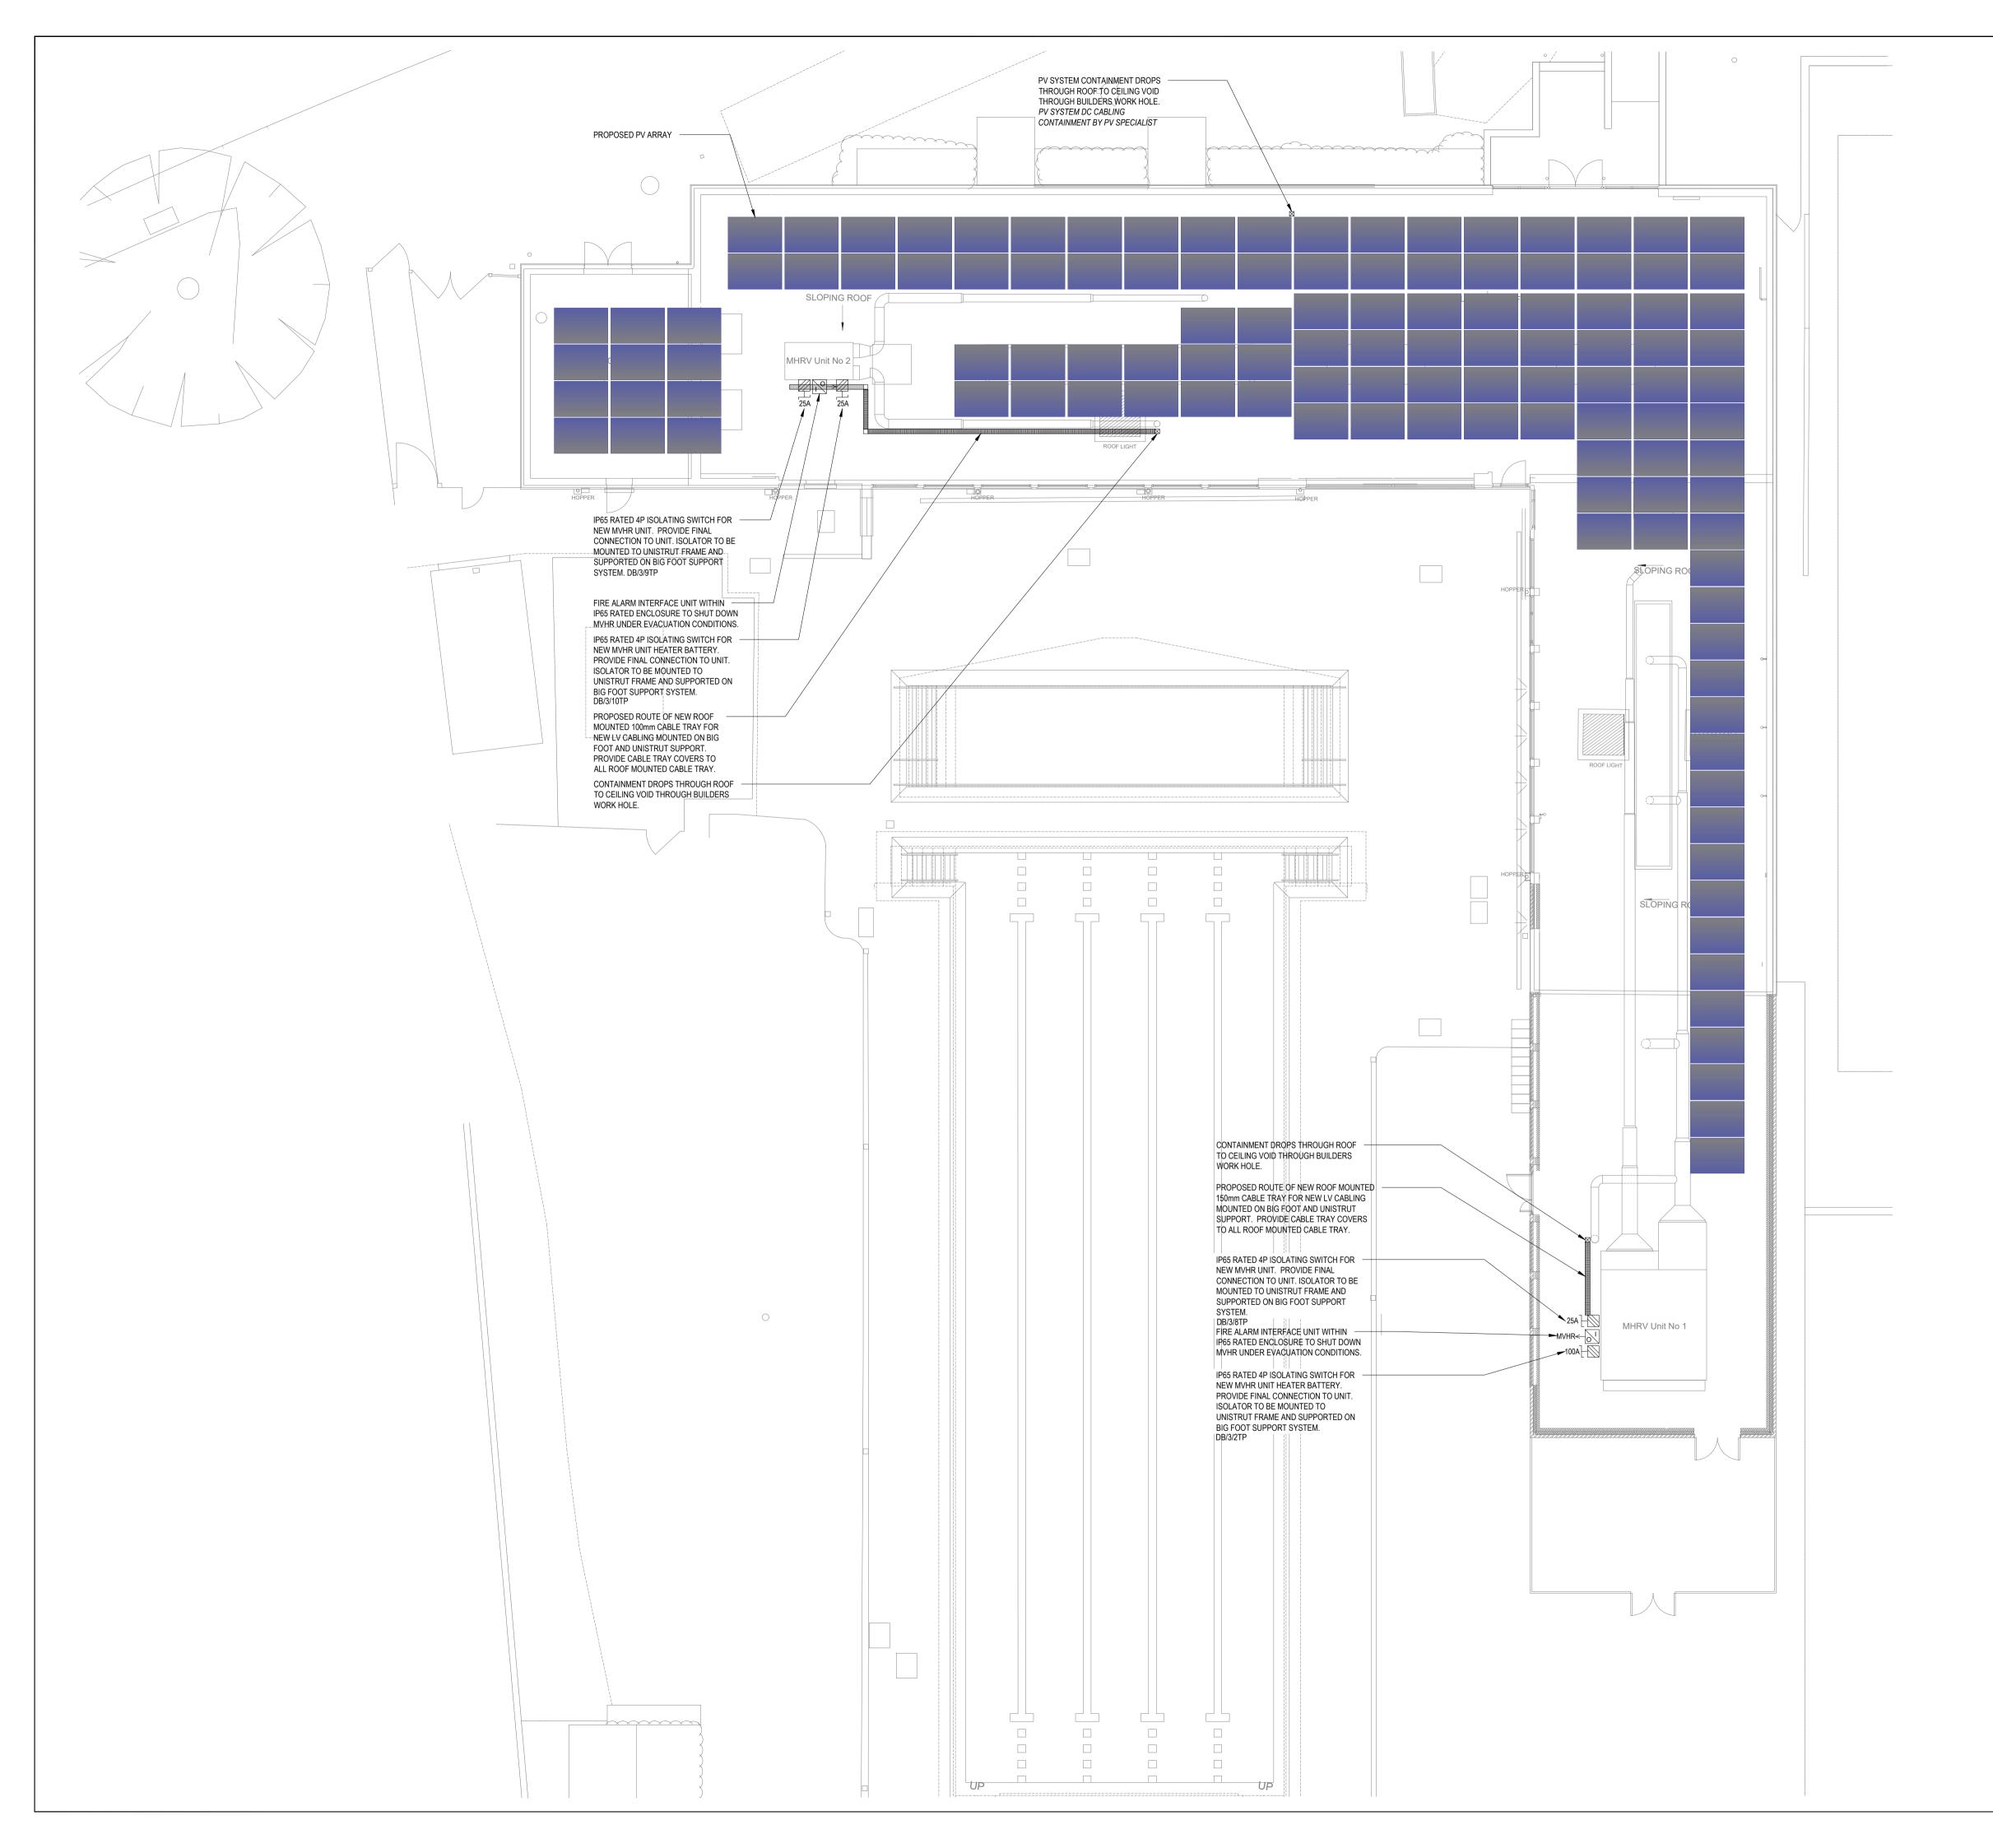

|               | Notes:                                                                                                                                                                                                                                                                                                                                                |                                 |                  |
|---------------|-------------------------------------------------------------------------------------------------------------------------------------------------------------------------------------------------------------------------------------------------------------------------------------------------------------------------------------------------------|---------------------------------|------------------|
|               | This drawing is not to be scaled. All dimensions to be checked<br>on site and any discrepancies to be reported to Tyse Design<br>and Consultancy Ltd. All material is produced on behalf of<br>Tyse Design and Consultancy Ltd. All drawings to be read in<br>conjunction with specification where applicable.<br>© Tyse Design & Consultancy Limited |                                 |                  |
|               | DRAWING SPECIFIC NOTES:<br>1. THIS DRAWING IS TO BE READ IN CONJUNCTION WITH THE ELECTRICAL                                                                                                                                                                                                                                                           |                                 |                  |
|               | ENGINEERING SERVICES SPECIFICATION.                                                                                                                                                                                                                                                                                                                   |                                 |                  |
|               |                                                                                                                                                                                                                                                                                                                                                       |                                 |                  |
|               |                                                                                                                                                                                                                                                                                                                                                       |                                 |                  |
|               |                                                                                                                                                                                                                                                                                                                                                       |                                 |                  |
|               |                                                                                                                                                                                                                                                                                                                                                       |                                 |                  |
|               |                                                                                                                                                                                                                                                                                                                                                       |                                 |                  |
|               |                                                                                                                                                                                                                                                                                                                                                       |                                 |                  |
|               |                                                                                                                                                                                                                                                                                                                                                       |                                 |                  |
|               |                                                                                                                                                                                                                                                                                                                                                       |                                 |                  |
|               |                                                                                                                                                                                                                                                                                                                                                       |                                 |                  |
|               |                                                                                                                                                                                                                                                                                                                                                       |                                 |                  |
|               |                                                                                                                                                                                                                                                                                                                                                       |                                 |                  |
|               |                                                                                                                                                                                                                                                                                                                                                       |                                 |                  |
|               |                                                                                                                                                                                                                                                                                                                                                       |                                 |                  |
|               |                                                                                                                                                                                                                                                                                                                                                       |                                 |                  |
|               |                                                                                                                                                                                                                                                                                                                                                       |                                 |                  |
|               |                                                                                                                                                                                                                                                                                                                                                       |                                 |                  |
|               |                                                                                                                                                                                                                                                                                                                                                       |                                 |                  |
|               |                                                                                                                                                                                                                                                                                                                                                       |                                 |                  |
|               |                                                                                                                                                                                                                                                                                                                                                       |                                 |                  |
|               |                                                                                                                                                                                                                                                                                                                                                       |                                 |                  |
|               |                                                                                                                                                                                                                                                                                                                                                       |                                 |                  |
|               |                                                                                                                                                                                                                                                                                                                                                       |                                 |                  |
|               |                                                                                                                                                                                                                                                                                                                                                       |                                 |                  |
|               |                                                                                                                                                                                                                                                                                                                                                       |                                 |                  |
|               | FINAL LAYOUT OF PV ARRAY TO BE<br>CONFIRMED                                                                                                                                                                                                                                                                                                           |                                 |                  |
|               | T01 TENDER ISS                                                                                                                                                                                                                                                                                                                                        |                                 | LT 15/10/24      |
|               | P01 PRELIMINAR                                                                                                                                                                                                                                                                                                                                        | YISSUE                          | LT 14/10/24      |
|               | REV: DESCRIPTION                                                                                                                                                                                                                                                                                                                                      | TENDER ISSUE                    | BY: DATE:        |
|               | Tyse Design & Consultancy<br>Limited<br>2 Osier Link,<br>Ampthill,<br>Bedfordshire MK45 2TW<br>@ 07954 490970<br>Bee@tysedesign.co.uk<br>PROJECT:<br>WARE PRIORY LIDO,<br>PROPOSED EXTENSION & REFURBISHMENT<br>PRIORY STREET,<br>WARE SG12 ODE                                                                                                       |                                 |                  |
|               |                                                                                                                                                                                                                                                                                                                                                       |                                 |                  |
|               |                                                                                                                                                                                                                                                                                                                                                       |                                 |                  |
|               |                                                                                                                                                                                                                                                                                                                                                       |                                 |                  |
| $\rightarrow$ |                                                                                                                                                                                                                                                                                                                                                       |                                 |                  |
|               |                                                                                                                                                                                                                                                                                                                                                       |                                 |                  |
|               |                                                                                                                                                                                                                                                                                                                                                       |                                 |                  |
|               |                                                                                                                                                                                                                                                                                                                                                       |                                 |                  |
|               |                                                                                                                                                                                                                                                                                                                                                       |                                 |                  |
|               |                                                                                                                                                                                                                                                                                                                                                       |                                 |                  |
|               | SCALE AT A1:<br>1:100                                                                                                                                                                                                                                                                                                                                 | DATE: DRAWN:<br>October 2024 RT | CHECKED:         |
|               | PROJECT NO: 240804                                                                                                                                                                                                                                                                                                                                    | DRAWING NO:<br>240804/E/11      | REVISION:<br>T01 |