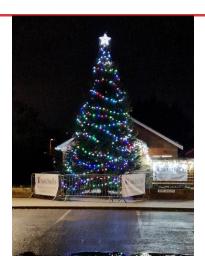

## **TOWN CHRISTMAS TREE**

Details The Haven

Feeder pillar.

Feeder pillar on wall with duct to socket.