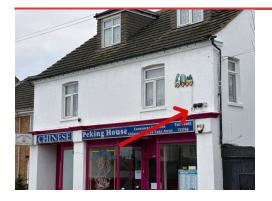

## **PEKING HOUSE**

**Details Festoon And Panel** 

MK master seal socket on front elevation above window.