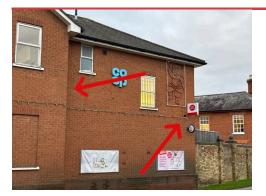

## **E H CROUCH UNDERTAKERS**

Details Side Elevation.

Socket on front elevation, above signage.

MK socket with timer