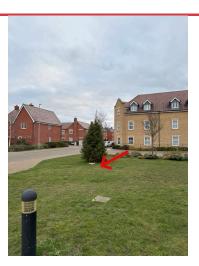

nage.

MK master seal socket with timer.



# **INDIA LODGE**

**Details Front Elevation** 

Festoon

Socket on side elevation by stairs.

MK master seal socket with timer.



#### **PARADE**

**Details Front Elevation** 

Festoon

On canopy front feed from hair by Phillip. MK socket with timer under canopy.



# **REAR OF CO OP**

Details Festoon And Display Card

MK master seal socket with timer.



## **COCKNEY REBEL BARBER**

**Details Festoon** 

MK socket with timer above front window.



## **PEKING HOUSE**

**Details Festoon And Panel** 

MK master seal socket on front elevation above window.



## **GREENACRE CENTRE**

**Details Front Elevation** 

MK socket on front elevation, timer and contactor in plant room above ceiling.

Operation of both festoon and Christmas tree lights.



# **GREENACRES CHRISTMAS TREE**

Details Socket In Ground



## **TOWN CHRISTMAS TREE**

Details The Haven

Feeder pillar.

Feeder pillar on wall with duct to socket.