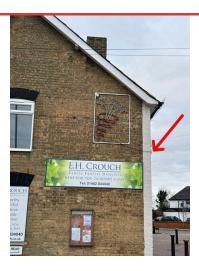

## **E H CROUCH UNDERTAKERS**

Details Side Elevation.

Socket on front elevation, above signage.

MK socket with timer