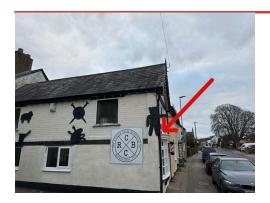

## **COCKNEY REBEL BARBER**

**Details Festoon** 

MK socket with timer above front window.