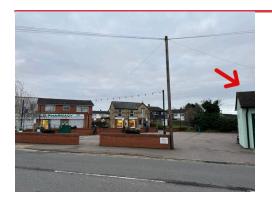

## **BROOK ST CAR PARK**

Details Multi Coloured Festoon

Socket to the rear of toilets.