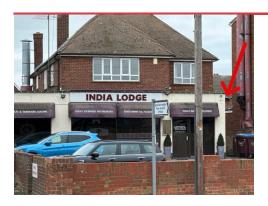

# **INDIA LODGE**

**Details Front Elevation** 

Festoon

Socket on side elevation by stairs.

MK master seal socket with timer.