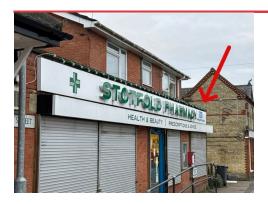

#### **PHARMACY**

**Details Festoon** 

Socket on side elevation.

MK socket with timer.