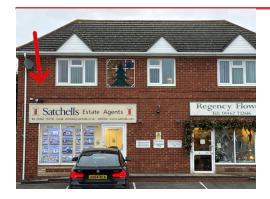

## **SATCHELL / REGENCY FLOWERS**

**Details Front Elevation** 

Socket on wall above Satchell's signage.

MK master seal socket with timer.