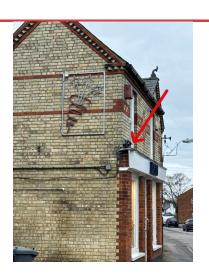

## **SATCHELL / REGENCY FLOWERS**

**Details Front Elevation** 

Socket on wall above Satchell's signage.

MK master seal socket with timer.