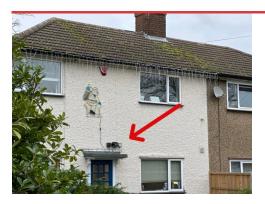

## **E H CROUCH UNDERTAKERS**

Details Side Elevation.

Socket on front elevation, above signage.

MK socket with timer