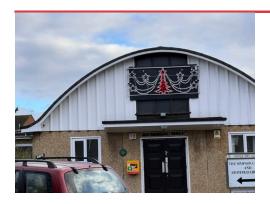

## **MEMORIAL HALL**

Details Above Front Door

MK master seal socket with timer.