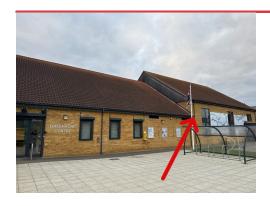

## **GREENACRE CENTRE**

**Details Front Elevation** 

MK socket on front elevation, timer and contactor in plant room above ceiling.

Operation of both festoon and Christmas tree lights.