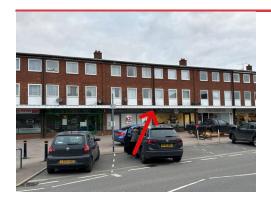

#### **PARADE**

**Details Front Elevation** 

Festoon

On canopy front feed from hair by Phillip. MK socket with timer under canopy.