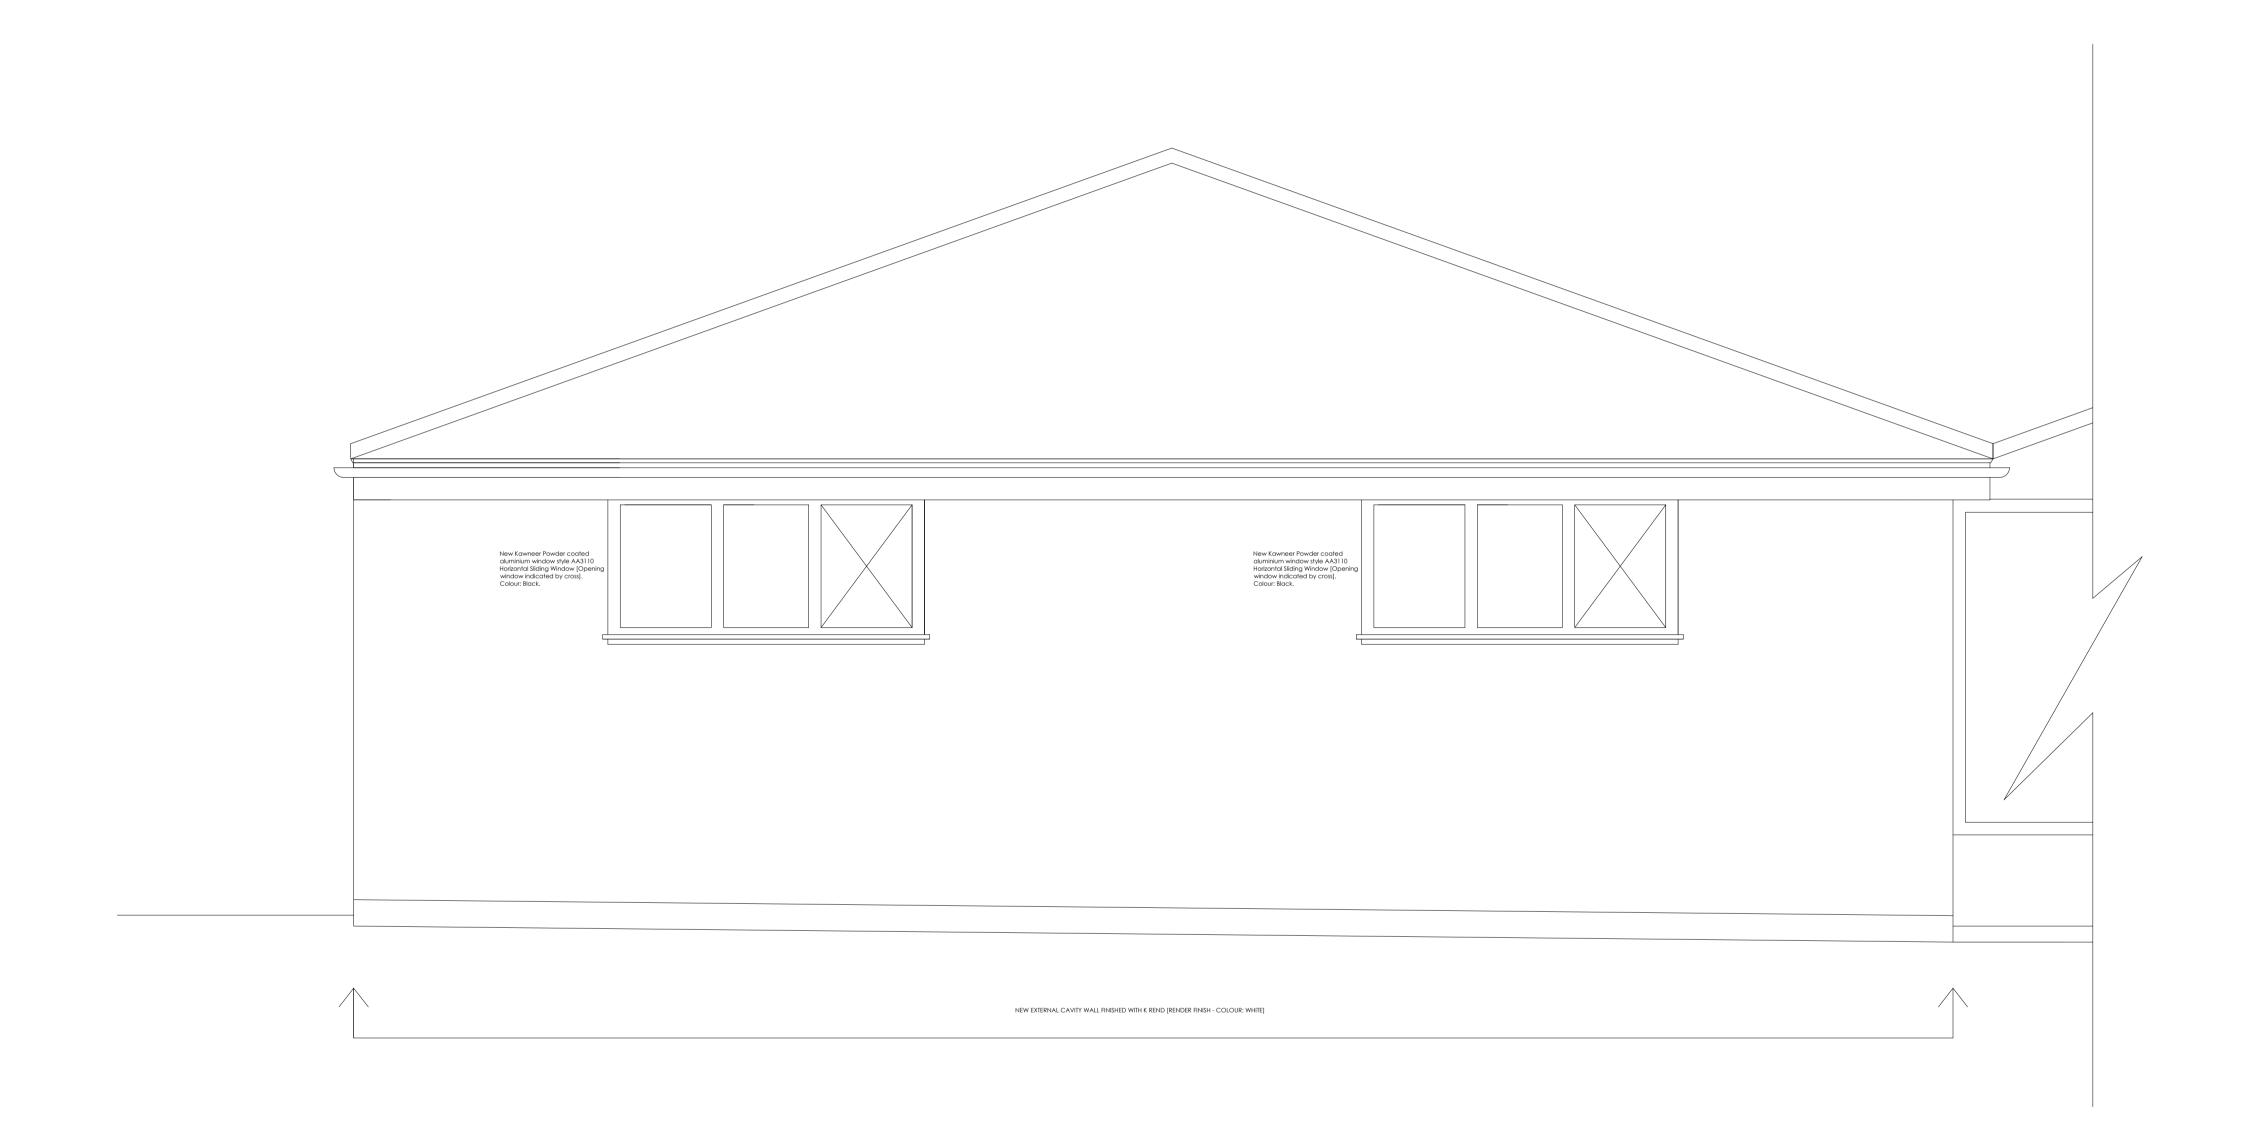

PROPOSED FRONT [NORTHERN] ELEVATION - OFFICE - DRAWING HAR006

Sherwood Surveyors& Property Consultants Ltd Cavendish House, The Welbeck Estate Worksop, Nottinghamshire, S80 3LL www.sherwoodsurveyors.com 01909 511 229 info@sherwoodsurveyors.co.uk

Clie

Harworth & Bircotes Town Council

Drawing Title :

Proposed Front [Northern] Elevation - Office

Site Address :

Site Address:

Harworth & Bircotes Town Council Town Hall
Scrooby Road

Bircotes
DN11 6JP

| Drg No.<br>HAR006 |                      | Rev:<br>N/A     |
|-------------------|----------------------|-----------------|
| Drn By :          | Scale :<br>1:50 @ A3 | Date : 01/03/18 |

This drawing remains the property of Sherwood Surveyors & Property Consultants Ltd.