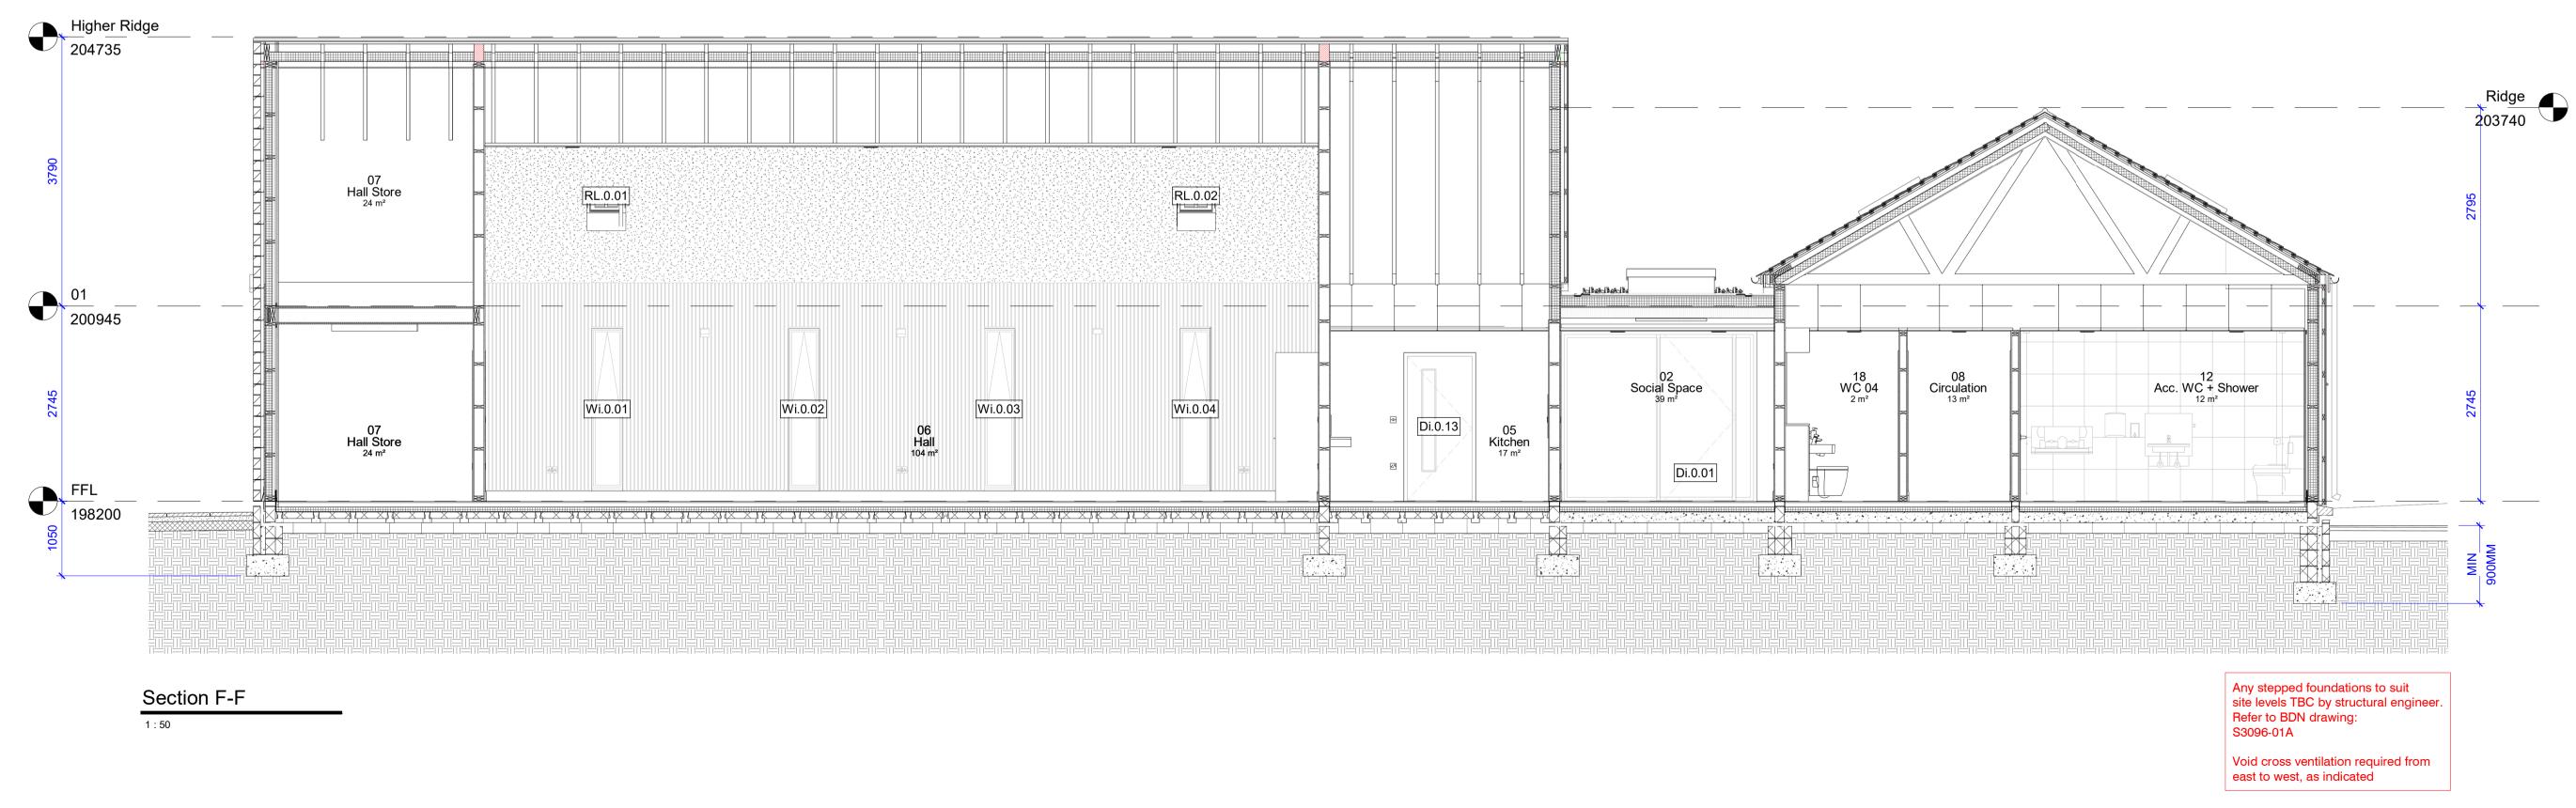

| 17/12/21 |
| P04 | Tender Issue                                           | TY     | MD      | 17/01/22 |

### Purpose of issue

Issued for tender

#### **Project Information**

Chinley, Buxworth& Brownside Parish Council

### Chinley Community Centre

**Drawing Information** 

### **GA Sections Sheet** 2 of 3

| Project ID  | Originator | Zone      | Level        | Туре   | Role | Drawing No. |
|-------------|------------|-----------|--------------|--------|------|-------------|
| CHIN        | D3A        | 00        | ZZ           | DR     | Α    | 3802        |
| Project No. | Drawn      | Scale @ A | <b>A</b> 2   | Status |      | Revision    |
| 1607        | EW         | As ind    | As indicated |        | 2    | P04         |



info@d3-associates.co.uk www.d3-associates.co.uk





© d3-associates

This drawing is the subject of copyright which vests in d3-associates. It is an infringement of copyright to reproduce this drawing, by whatever means, including electronic, without the express written consent of d3-associates which reserves all its rights.

d3-associates asserts its rights to be identified as the author of this design. All drawings, images and models are subject to the Copyright, Designs & Patents Act 1988.

- Responsibility is not accepted for errors made by others in scaling from this drawing. All construction information should be taken
- from figured dimensions only
   Report errors & omissions to d3-associates
- Check all dimensions on site
   To be read in conjunction with
- To be read in conjunction with Health and Safety plan and all relevant ri