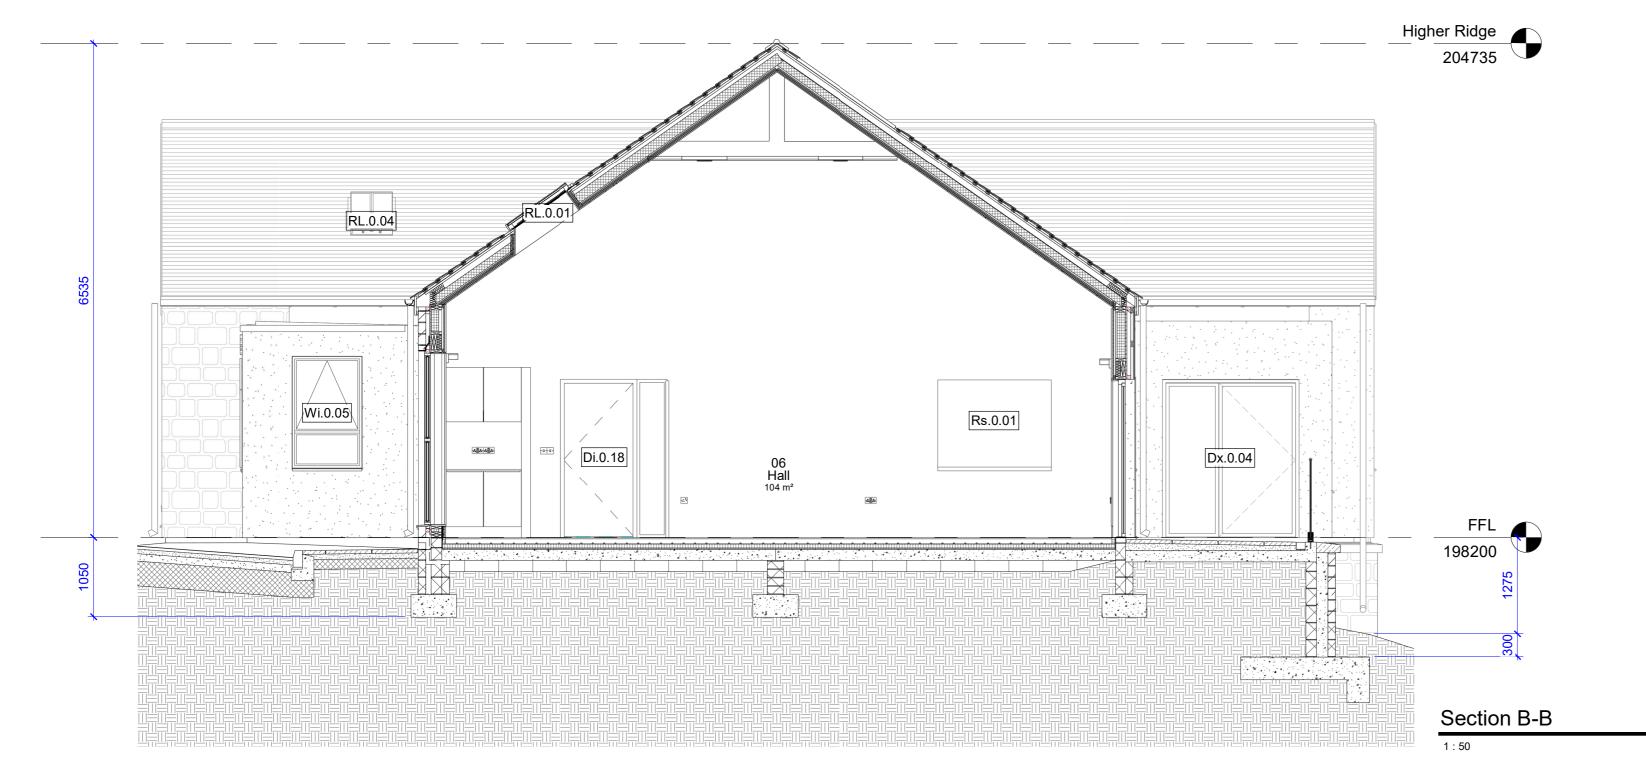

y**

Movement Joint

Movement joints max 6m c/c in rendered panels and max 10m c/c in stone

### Cavity Barrier

Cavity Closer

#### Cavity Barrier / Closer location and amount TBC by Building Control

 Windows and doors to be PPC aluminium frames and cills with endcaps - RAL TBC - Rooflights to be automatic conservation

Fascias to be black painted marine grade plyGutters and downpipers to be galvanised and suit step

Extract grill to west elevation to be PPC aluminium colour RAL TBC

Rev Description
P01 Draft Tender Issue following structural / civils input
P02 Tender Issue

Purpose of issue Issued for tender

Project Information

Chinley, Buxworth& Brownside Parish Council

Chinley Community Centre

Drawing Information

### **Detailed Elevations** Sheet 2 of 2

As indicated D2 P02







#### © d3-associates

This drawing is the subject of copyright which vests in d3-associates. It is an infringement of copyright to reproduce this drawing, by whatever means, including electronic, without the express written consent of d3-associates which reserves all its rights.

d3-associates asserts its rights to be identified as the author of this design. All drawings, images and models are subject to the Copyright, Designs & Patents Act 1988.

- Responsibility is not accepted for errors made by others in scaling from this drawing. All construction information should be taken from figured dimensions only
- Report errors & omissions to d3-associates
- Check all dimensions on site
- To be read in conjunction with Health and Safety plan and all relevant risk assessments



| R | Rev | De