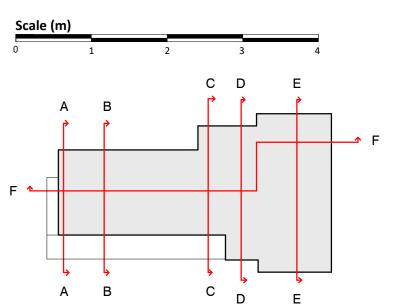

ted D2 P02







#### © d3-associates

This drawing is the subject of copyright which vests in d3-associates. It is an infringement of copyright to reproduce this drawing, by whatever means, including electronic, without the express written consent of d3-associates which reserves all its rights.

d3-associates asserts its rights to be identified as the author of this design. All drawings, images and models are subject to the Copyright, Designs & Patents Act 1988.

- Responsibility is not accepted for errors made by others in scaling from this drawing. All construction information should be taken from figured dimensions only
- Report errors & omissions to d3-associates
- Check all dimensions on site
- To be read in conjunction with Health and Safety plan and all relevant risk assessments



| R | Rev | Description                                            | Issued | Checked | Date     |
|---|-----|--------------------------------------------------------|--------|---------|----------|
| P | 02  | Work in progress                                       | TY     | MD      | 10/11/21 |
| P | 203 | Draft Tender Issue following structural / civils input | TY     | MD      | 17/12/21 |
| P | 04  | Tender Issue                                           | TY     | MD      | 17/01/22 |

#### Purpose of issue

Issued for tender

#### Project Information

Chinley, Buxworth& Brownside Parish Council

### Chinley Community Centre

Drawing Information

# **GA Sections Sheet** 1 of 3

| Project ID  | Originator | Zone      | Level | Туре           | Role | Drawing No. |
|-------------|----