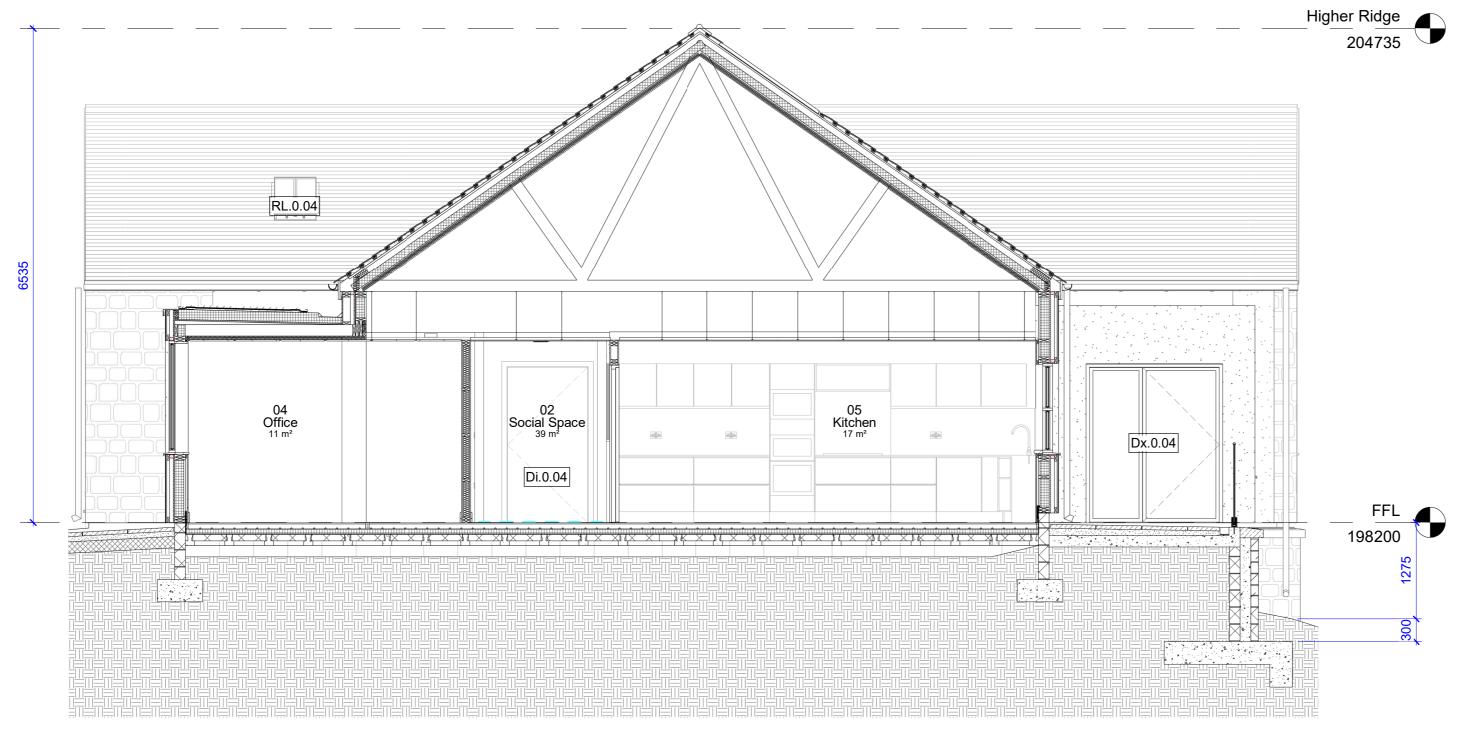

### **Detailed North Elevation**

Ridge 203740 Roof slating H62/3 RL.0.05 Rooflights
L10/45C Type C to multi-purpose MJ Behind RWP
At render to stone junction Aluminium windows\_ L10/25E Type E Wi.0.09 • Wi.0.10 Proprietary cement gauged render M20/19 External Doors \_ L20/45C Type C External Doors L20/45B Type B Dx.0.03 Dx.0.02 198200 FFL Stone F21/110-