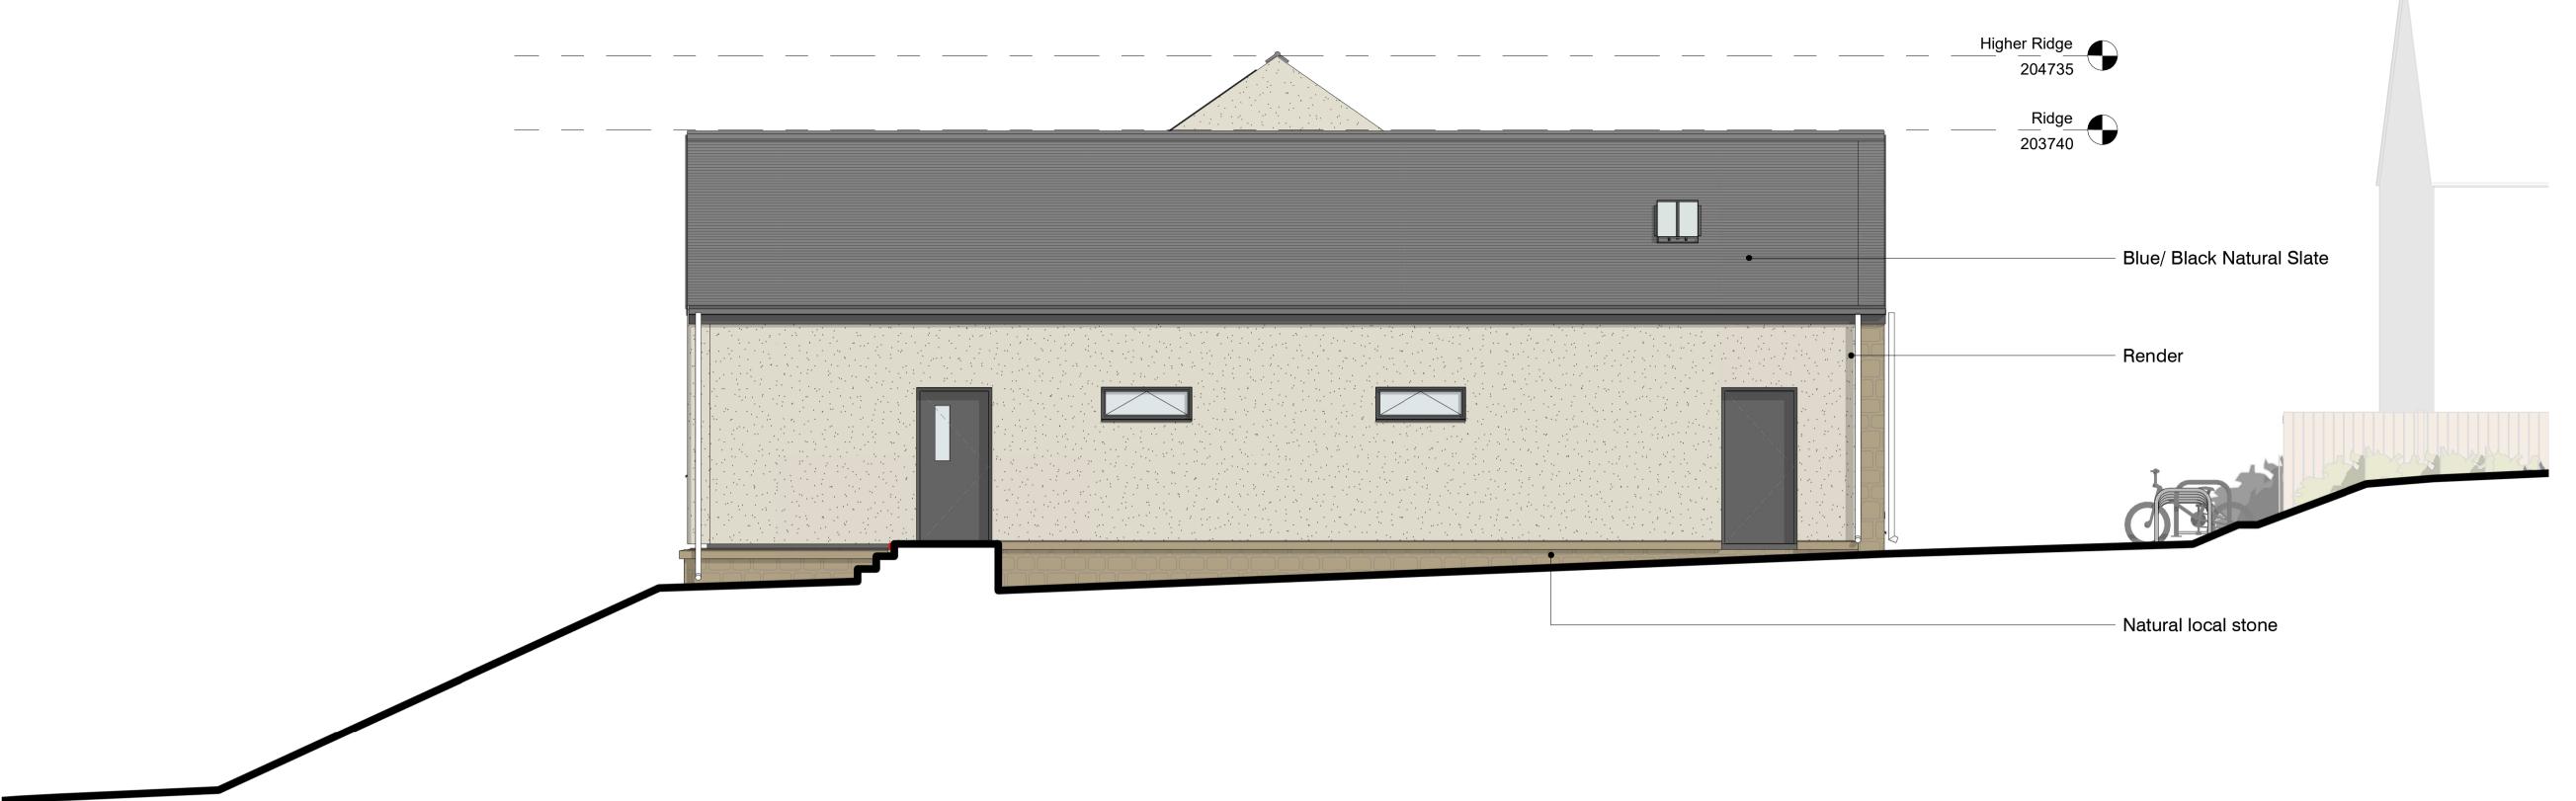

### **Detailed North Elevation**

Ridge 203740 Roof slating H62/3 RL.0.05 Rooflights
L10/45C Type C to multi-purpose MJ Behind RWP
At render to stone junction Aluminium windows\_ L10/25E Type E Wi.0.09 • Wi.0.10 Proprietary cement gauged render M20/19 External Doors \_ L20/45C Type C External Doors L20/45B Type B Dx.0.03 Dx.0.02 198200 FFL Stone F21/110-