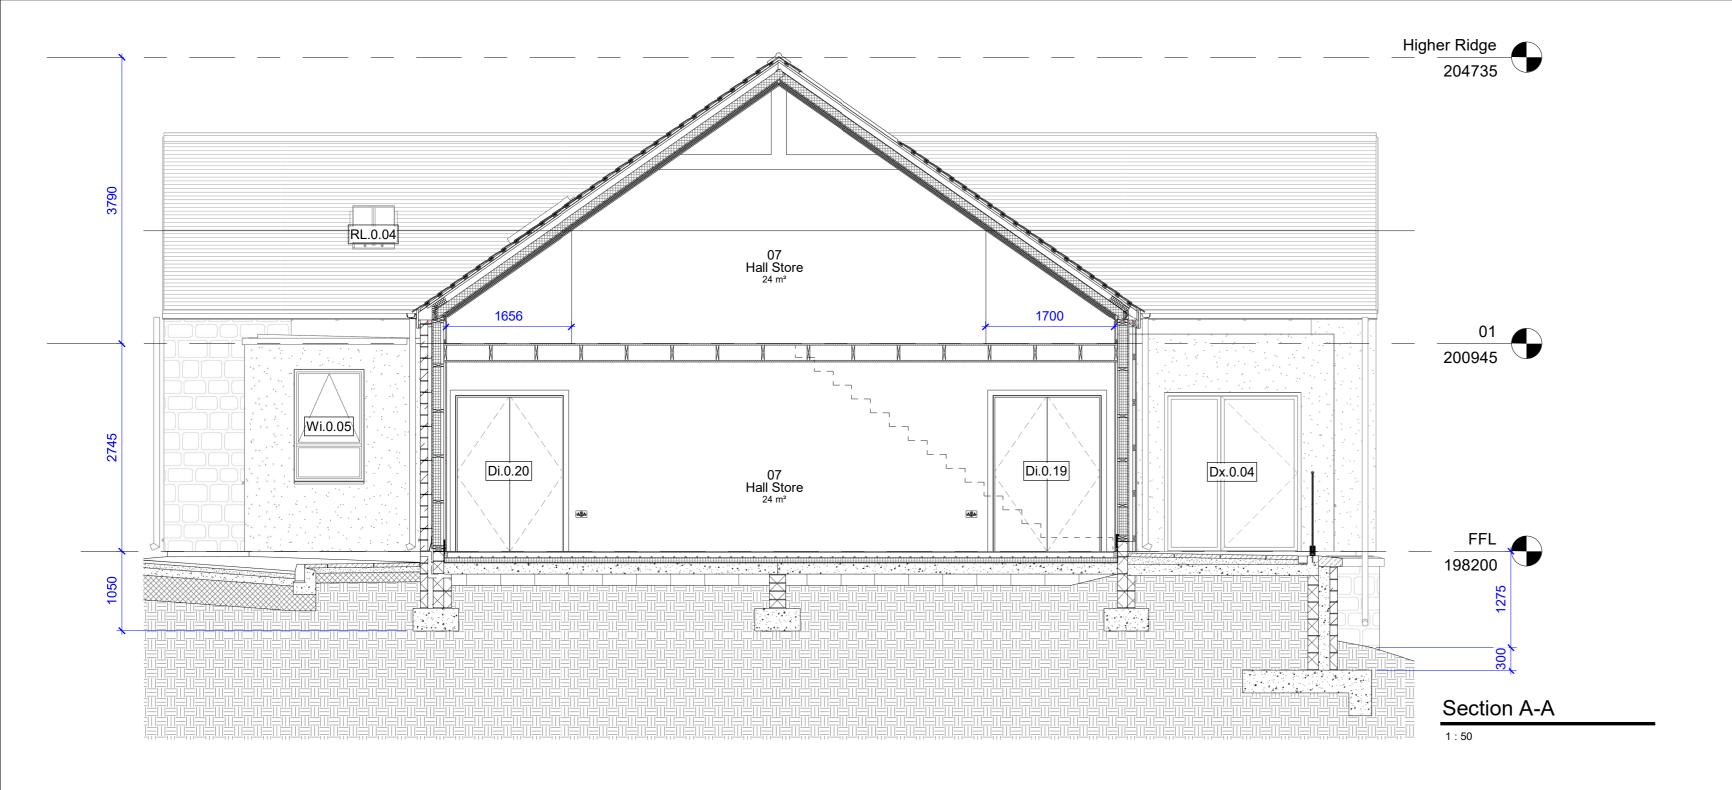

Key**

Movement Joint

Movement joints max 6m c/c in rendered panels and max 10m c/c in stone

### Cavity Barrier

Cavity Closer

#### Cavity Barrier / Closer location and amount TBC by Building Control

 Windows and doors to be PPC aluminium frames and cills with endcaps - RAL TBC - Rooflights to be automatic conservation

Fascias to be black painted marine grade plyGutters and downpipers to be galvanised and suit step

Extract grill to west elevation to be PPC aluminium colour RAL TBC

Rev Description
P01 Draft Tender Issue following structural / civils input
P02 Tender Issue

Purpose of issue Issued for tender

Project Information

Chinley, Buxworth& Brownside Parish Council

Chinley Community Centre

Drawing Information

### **Detailed Elevations** Sheet 2 of 2

As indicated D2 P02







#### © d3-associates

This drawing is the subject of copyright which vests in d3-associates. It is an infringement of copyright to reproduce this drawing, by whatever means, including electronic, without the express written consent of d3-associates which reserves all its rights.

d3-associates asserts its rights to be identified as the author of this design. All drawings, images and models are subject to the Copyright, Designs & Patents Act 1988.

- Responsibility is not accepted for errors made by others in scaling from this drawing. All construction information should be taken from figured dimensions only
- Report errors & omissions to d3-associates
- Check all dimensions on site
- To be read in conjunction with Health and Safety plan and all relevant risk assessments



| R | Rev |