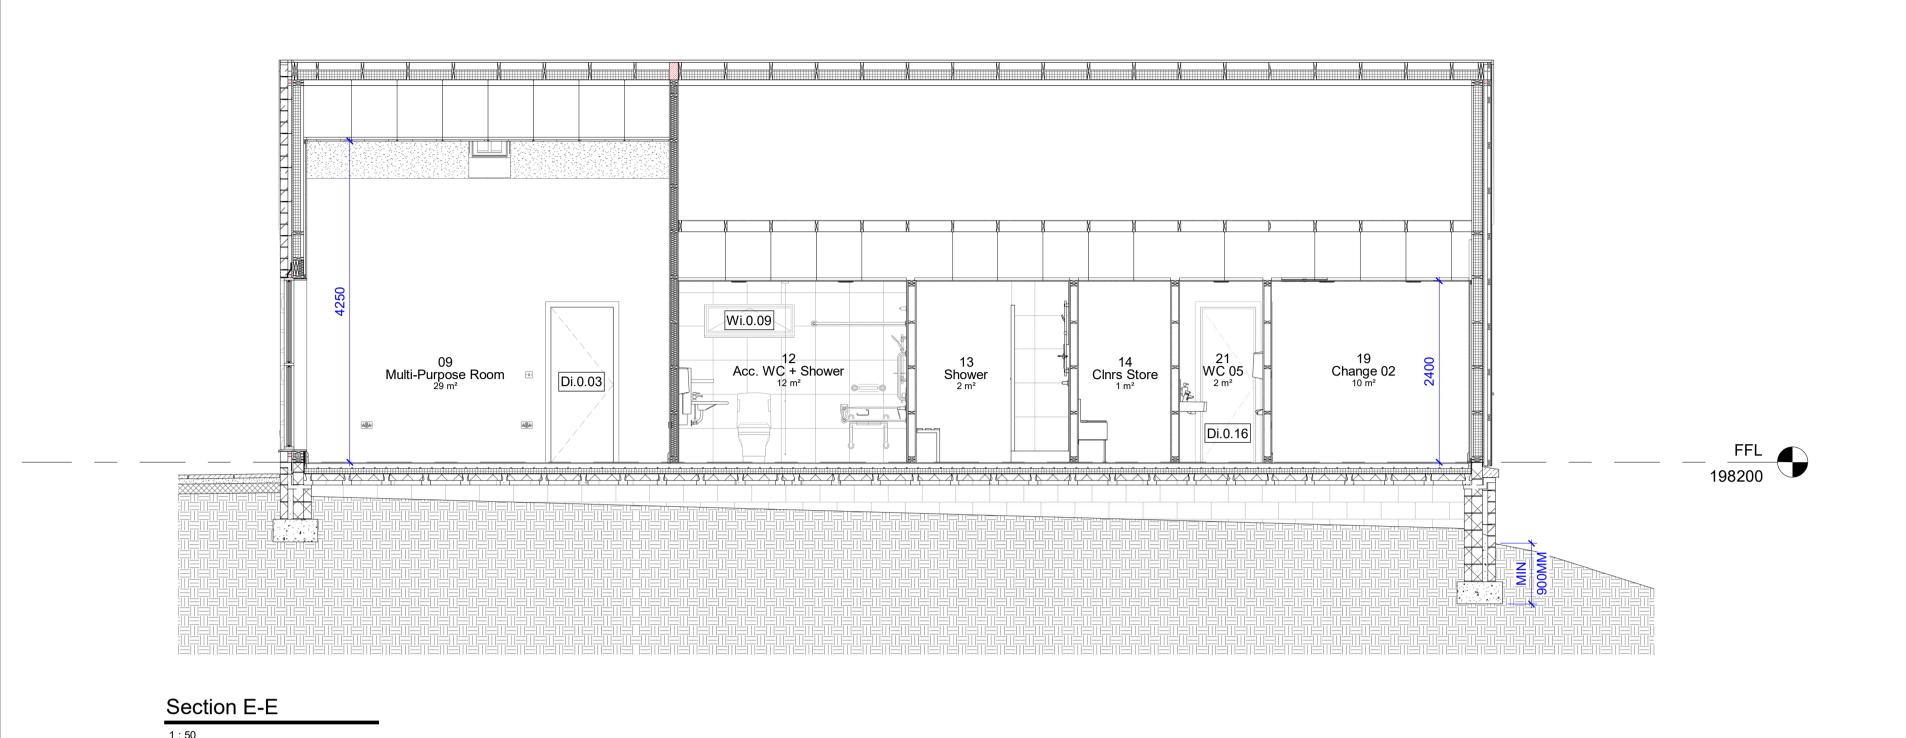

| 17/12/21 |
| P04 | Tender Issue                                           | TY     | MD      | 17/01/22 |

### Purpose of issue

Issued for tender

#### **Project Information**

Chinley, Buxworth& Brownside Parish Council

### Chinley Community Centre

**Drawing Information** 

### **GA Sections Sheet** 2 of 3

| Project ID  | Originator | Zone      | Level        | Туре   | Role | Drawing No. |
|-------------|------------|-----------|--------------|--------|------|-------------|
| CHIN        | D3A        | 00        | ZZ           | DR     | Α    | 3802        |
| Project No. | Drawn      | Scale @ A | <b>A</b> 2   | Status |      | Revision    |
| 1607        | EW         | As ind    | As indicated |        | 2    | P04         |



info@d3-associates.co.uk www.d3-associates.co.uk





© d3-associates

This drawing is the subject of copyright which vests in d3-associates. It is an infringement of copyright to reproduce this drawing, by whatever means, including electronic, without the express written consent of d3-associates which reserves all its rights.

d3-associates asserts its rights to be identified as the author of this design. All drawings, images and models are subject to the Copyright, Designs & Patents Act 1988.

- Responsibility is not accepted for errors made by others in scaling from this drawing. All construction information should be taken
- from figured dimensions only
   Report errors & omissions to d3-associates
- Check all dimensions on site
   To be read in conjunction with
- To be read in conjunction with Health and Safety plan and all relevant