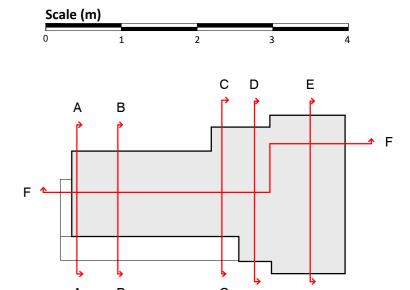

# Section D-D

#### © d3-associates

This drawing is the subject of copyright which vests in d3-associates. It is an infringement of copyright to reproduce this drawing, by whatever means, including electronic, without the express written consent of d3-associates which reserves all its rights.

d3-associates asserts its rights to be identified as the author of this design. All drawings, images and models are subject to the Copyright, Designs & Patents Act 1988.

- Responsibility is not accepted for errors made by others in scaling from this drawing. All construction information should be taken from figured dimensions only
- Report errors & omissions to d3-associates
- Check all dimensions on site
- To be read in conjunction with Health and Safety plan and all relevant risk assessments



| Rev | Description                                            | Issued | Checked | Date     |
|-----|--------------------------------------------------------|--------|---------|----------|
| P02 | Work in progress                                       | TY     | MD      | 10/11/21 |
| P03 | Draft Tender Issue following structural / civils input | TY     | MD      | 17/12/21 |
| P04 | Tender Issue                                           | TY     | MD      | 17/01/22 |

### Purpose of issue

Issued for tender

#### **Project Information**

Chinley, Buxworth& Brownside Parish Council

### Chinley Community Centre

**Drawing Information** 

### **GA Sections Sheet** 2 of 3

| Project ID  | Originator | Zone      | Level        | Туре   | Role | Drawing No. |
|-------------|------------|--