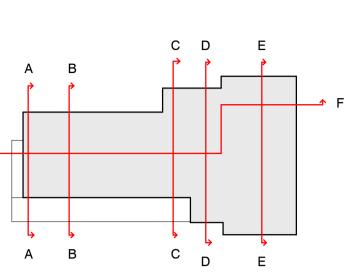

# **GA Sections Sheet** 1 of 3

| Project ID  | Originator | Zone      | Level | Туре           | Role | Drawing No. |
|-------------|------------|-----------|-------|----------------|------|-------------|
| CHIN        | D3A        | 00        | ZZ    | DR             | Α    | 3801        |
| Project No. | Drawn      | Scale @ A | 2     | Status         |      | Revision    |
| 1607        | EW         | As indi   | cated | D <sub>2</sub> | 2    | P04         |