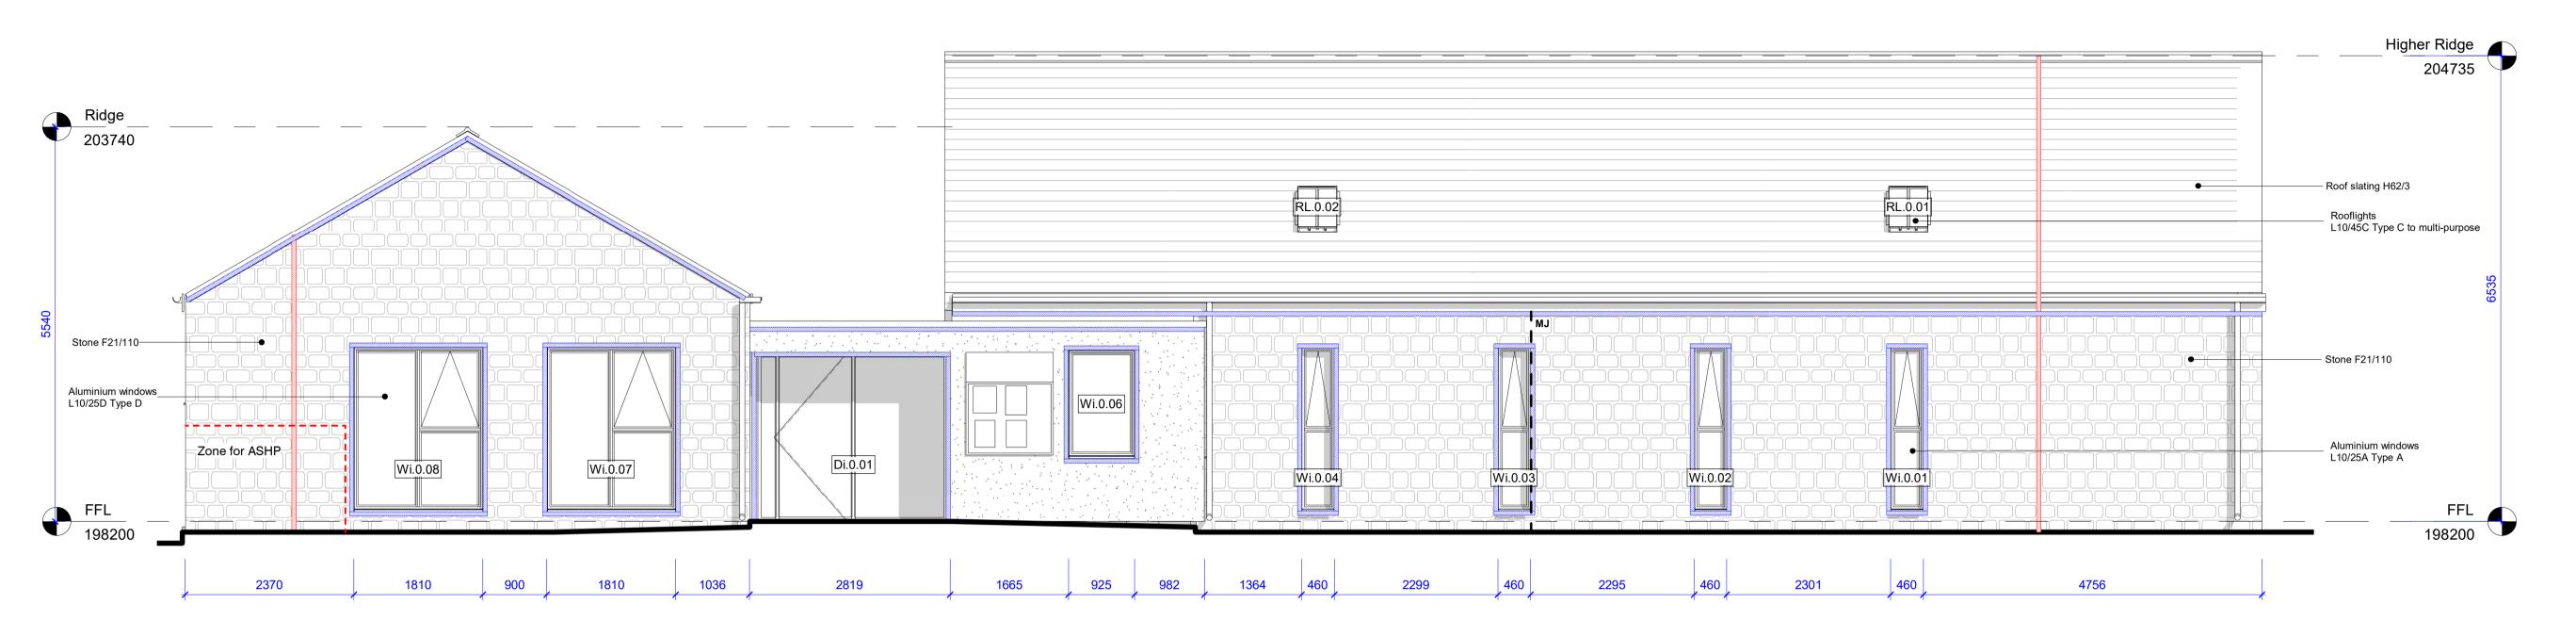

East Elevation

Blue/ black Natural Slates Render Sedum blanket extensive green roof system Render - Natural local stone Extract grille

South Elevation

It is an infringement of copyright to reproduce this drawing, by

© d3-associates

Rev Description
P02 Updated planning issue
P03 Draft Tender Issue
P04 Tender Issue

Solar Panels

Purpose of issue Issued for tender

Project Information

Chinley, Buxworth& Brownside Parish Council