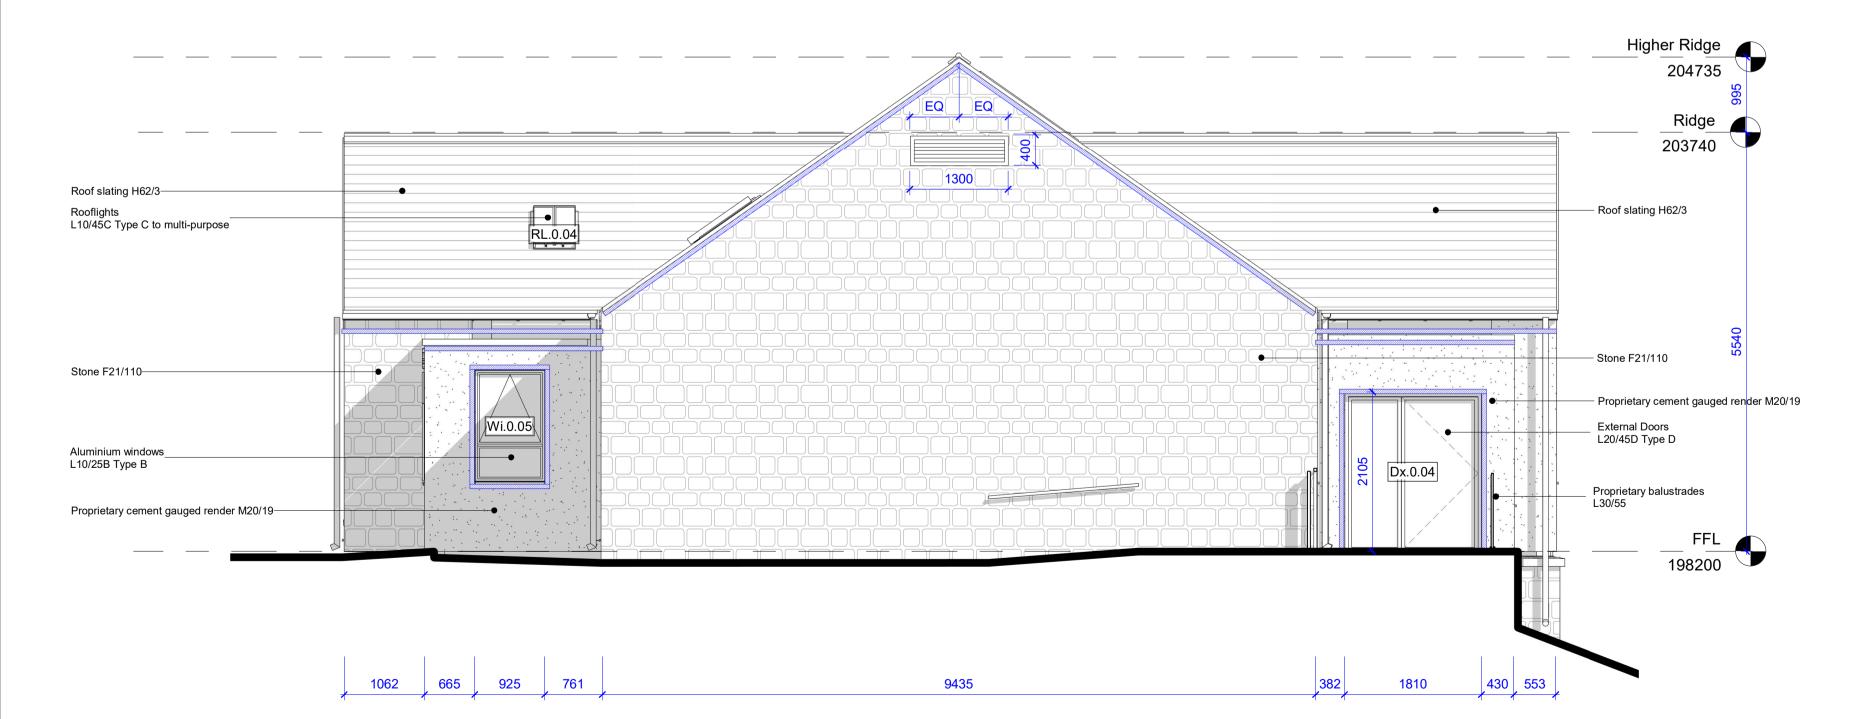

rendered panels and max 10m c/c in stone

### Cavity Barrier Cavity Closer

Cavity Barrier / Closer location and amount TBC by Building Control

- Windows and doors to be PPC aluminium frames and cills with endcaps - RAL TBC - Rooflights to be automatic conservation rooflights

- Fascias to be black painted marine grade ply - Gutters and downpipers to be galvanised and suit step

Extract grill to west elevation to be PPC aluminium colour RAL TBC

Rev Description
P01 Draft Tender Issue following structural / civils input
P02 Tender Issue

Purpose of issue Issued for tender

**Project Information** 

Chinley, Buxworth& Brownside Parish Council

Chinley Community Centre

Drawing Information

### **Detailed Elevations** Sheet 1 of 2

As indicated D2 P02





### **Detailed South Elevation**



### **Detailed West Elevation**

© d3-associates This drawing is the subject of copyright which vests in d3-associates.

It is an infringement of copyright to reproduce this drawing, by whatever means, including electronic, without the express written consent of d3-associates which reserves all its rights.

d3-associates asserts its rights to be identified as the author of this design. All drawings, images and models are subject to the Copyright, Designs & Patents Act 1988.

Responsibility is not accepted for errors made by others in scaling

- from this drawing. All construction information should be taken from figured dimensions only
  • Report errors & omissions to d3-associates
- Check all dimensions on site
- To be read in conjunction with Health and Safety plan and all relevant ris