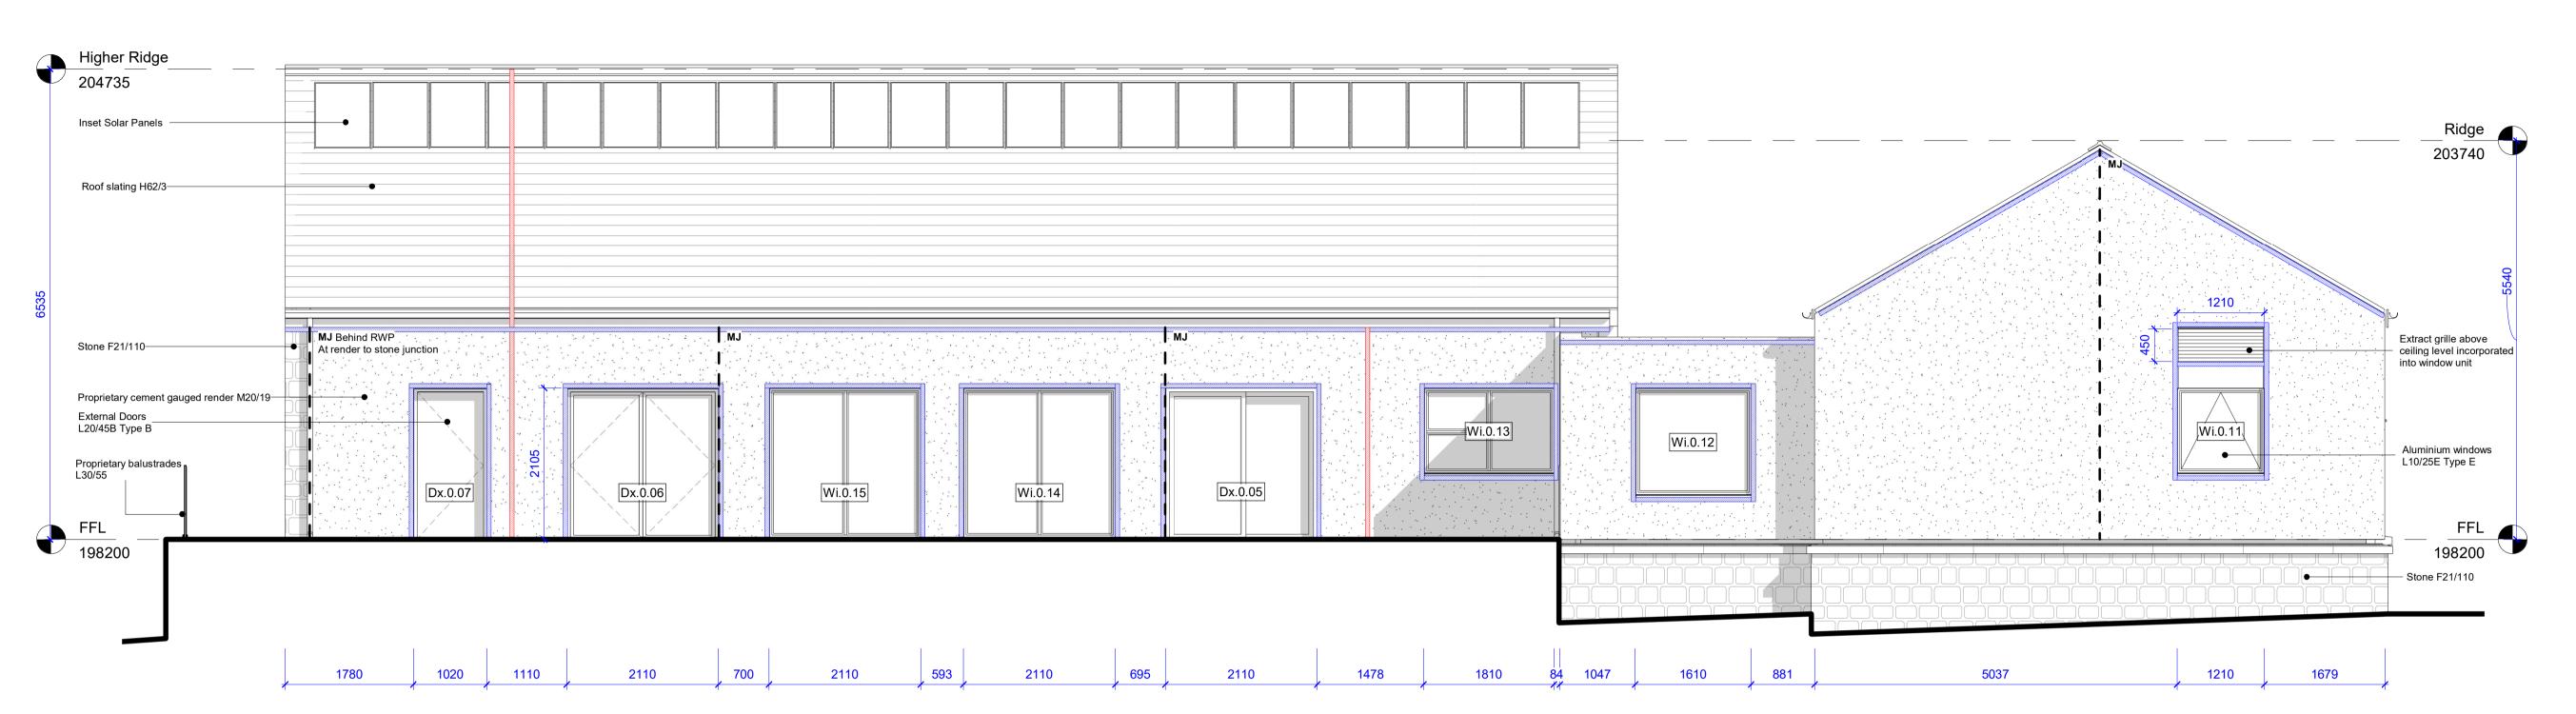

### **Detailed North Elevation**

Ridge 203740 Roof slating H62/3 RL.0.05 Rooflights
L10/45C Type C to multi-purpose MJ Behind RWP
At render to stone junction Aluminium windows\_ L10/25E Type E Wi.0.09 • Wi.0.10 Proprietary cement gauged render M20/19 External Doors \_ L20/45C Type C External Doors L20/45B Type B Dx.0.03 Dx.0.02 198200 FFL Stone F21/110-