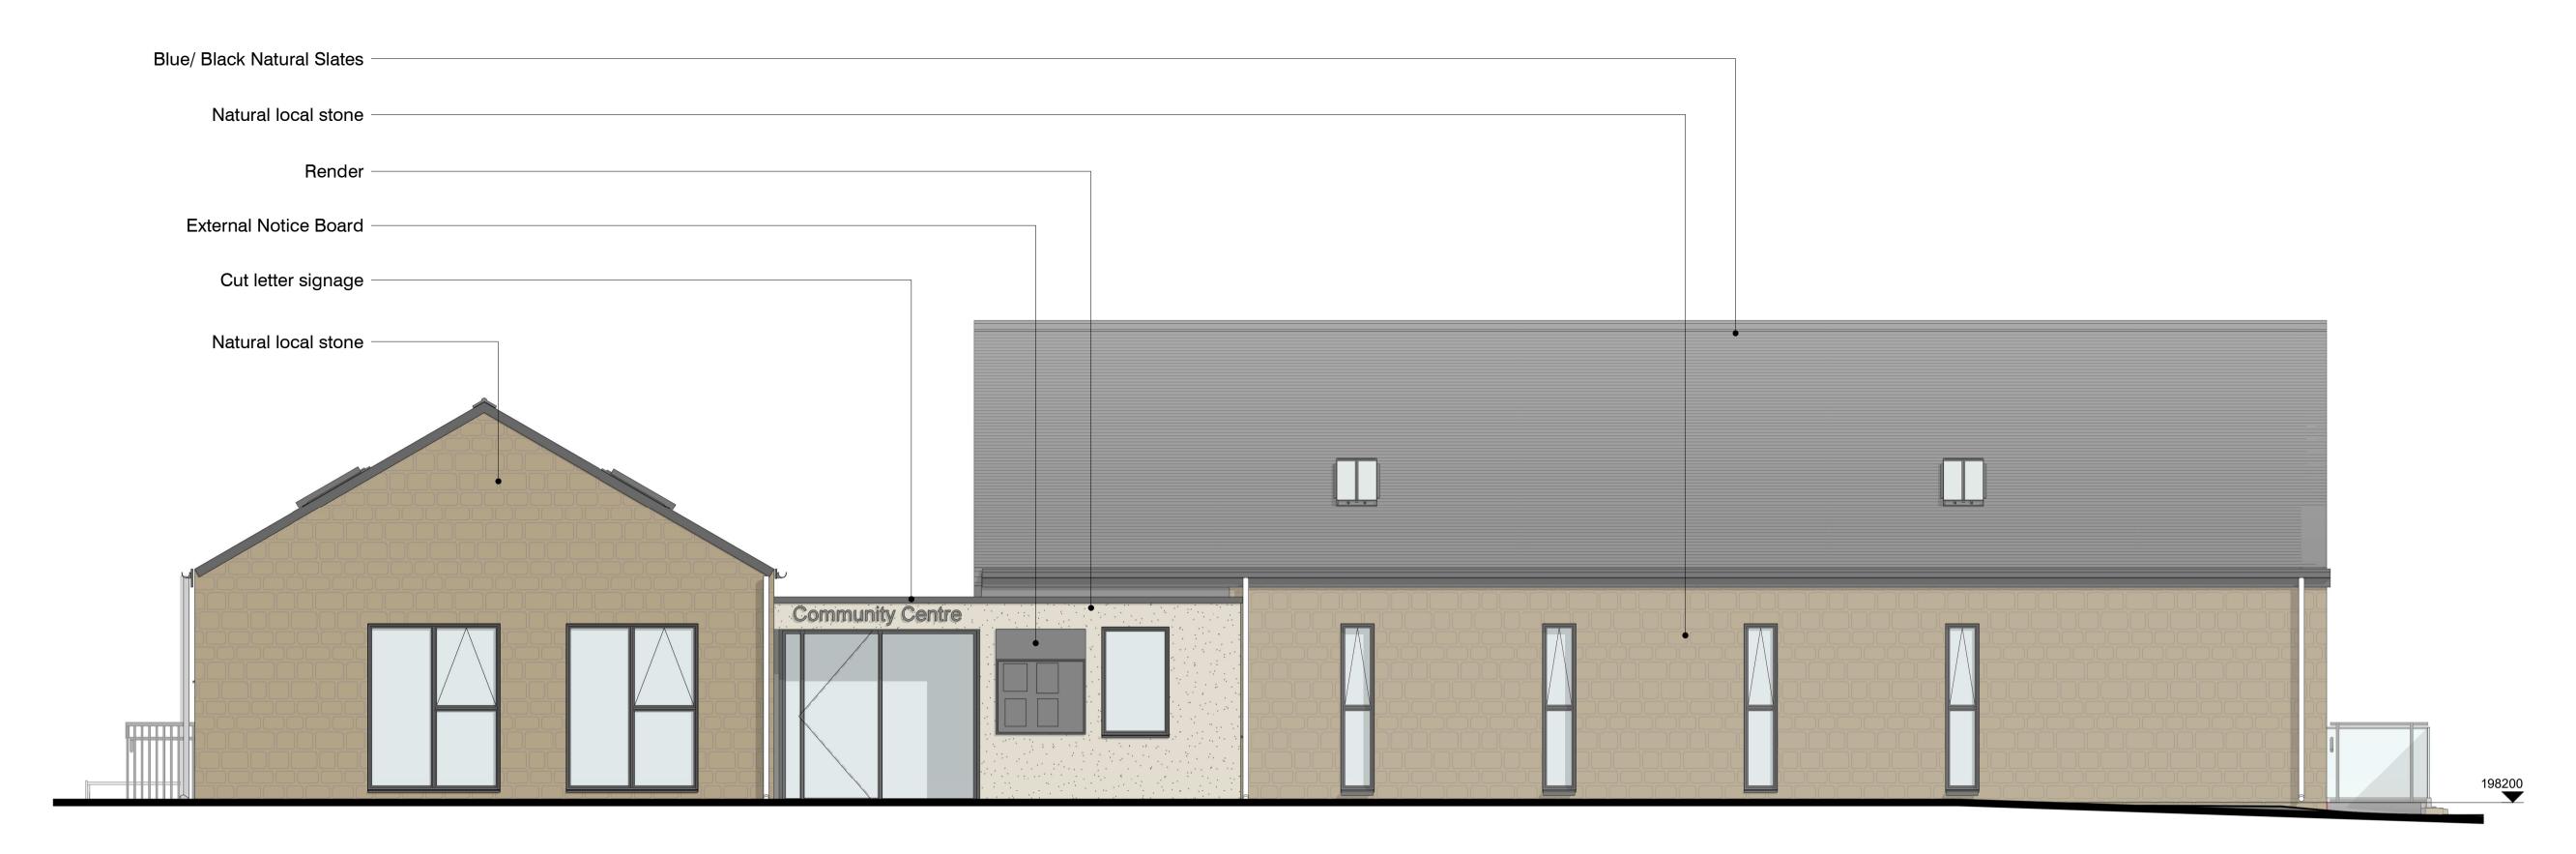

### North Elevation

Render

East Elevation

Blue/ black Natural Slates Render Sedum blanket extensive green roof system Render - Natural local stone Extract grille

South Elevation

It is an infringement of copyright to reproduce this drawing, by