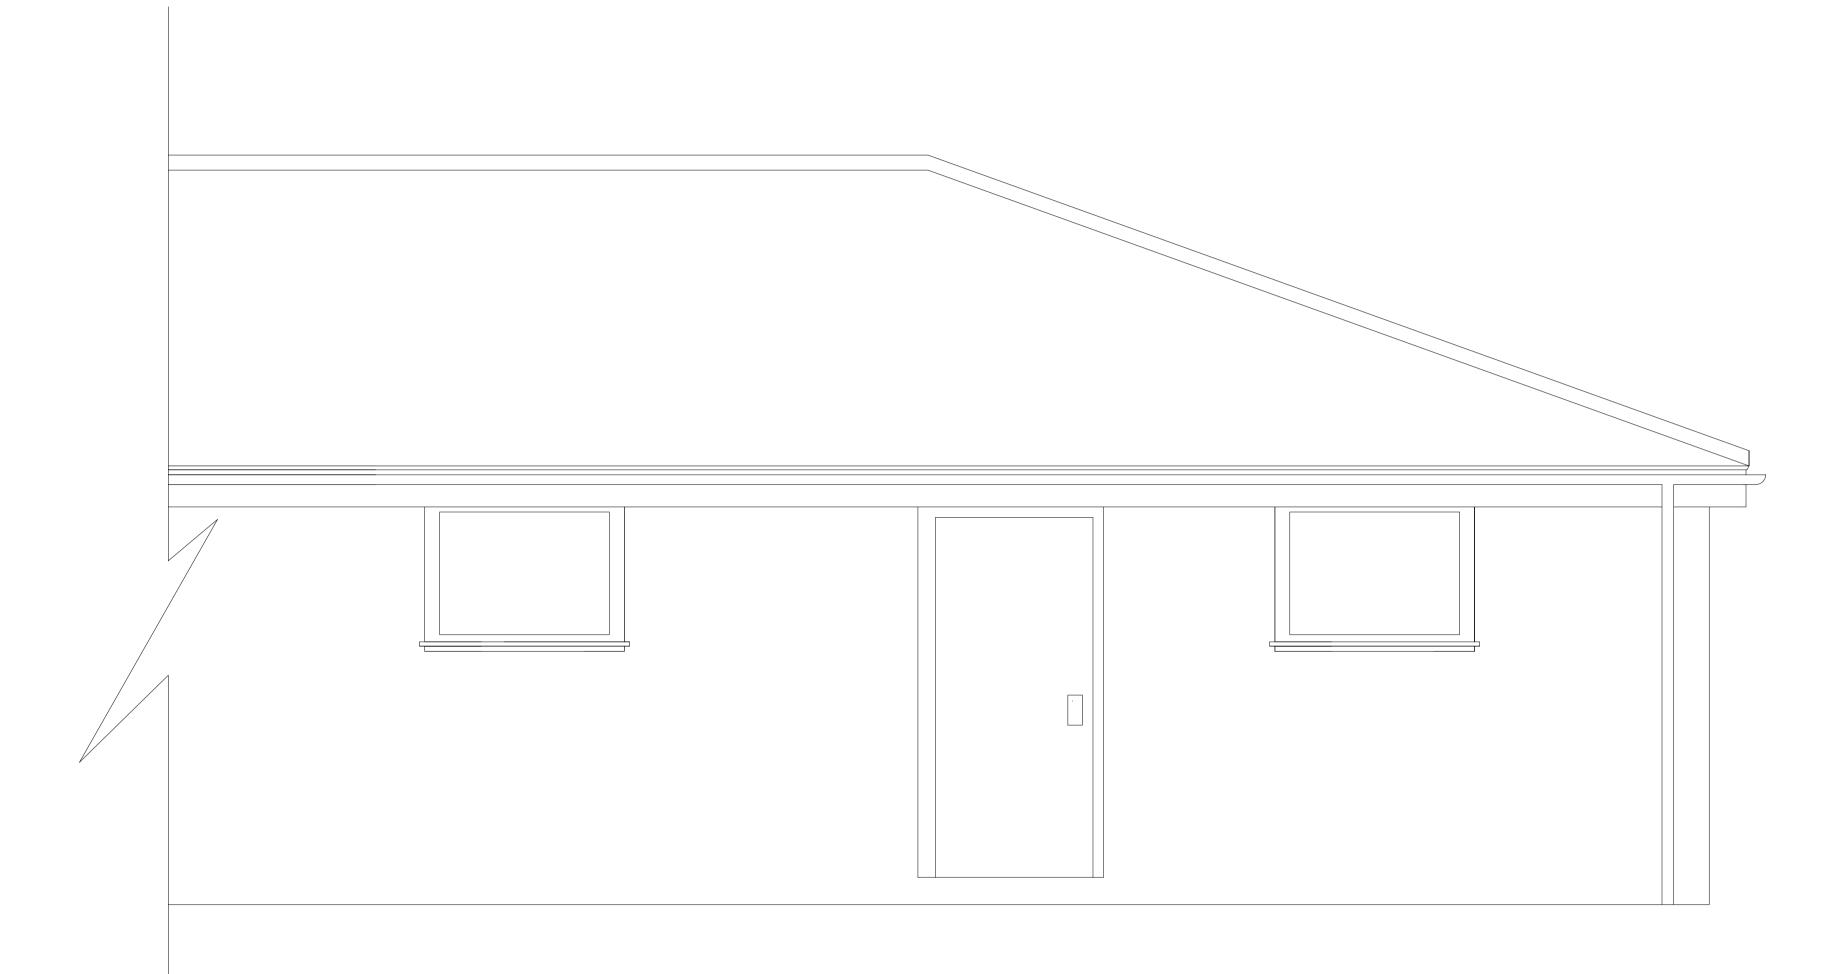

EXISTING LEFT [EASTERN] ELEVATION - OFFICE - DRAWING HAR004

Sherwood Surveyors& Property Consultants Ltd Cavendish House, The Welbeck Estate Worksop, Nottinghamshire, S80 3LL www.sherwoodsurveyors.com 01909 511 229 info@sherwoodsurveyors.co.uk

Harworth & Bircotes Town Council

Drawing Title :

Existing Left [Eastern] Elevation - Office

Site Add

Site Address:

Harworth & Bircotes Town Council Town Hall
Scrooby Road

Bircotes
DN11 6JP

Drg No.

HAR004

N/A

Drn By:

Scale:

Date:

AMW

1:50 @ A3

01/03/18