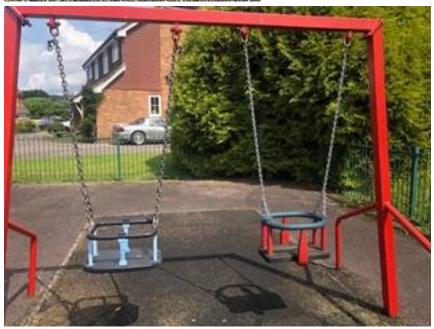

be treated. The cargo net rope to be repaired.
- 2. **Bench** the wood to be replaced with durable hardwood and stained. The metalwork to be cleaned descaled and painted.
- 3. **Perimeter timber edging around Wet pour** make good.
- 4. **Supply and installation of 1-2 pieces of suitable new play equipment** (eg Spring Bike) in the open space (See note 5)
- 5. NB Where replacement/new equipment is installed to ensure that appropriate safety flooring is installed around it and that there is sufficient safety space around the equipment as per ROSPA guidelines.
- 6. **General** clean, tidy and weeding as necessary.
- 7. **Dispose** of old equipment, any waste etc. accordingly.
- 8. Full Address Details; Warren Drive Play Area, Warren Drive, Southwater, RH13 9GL.