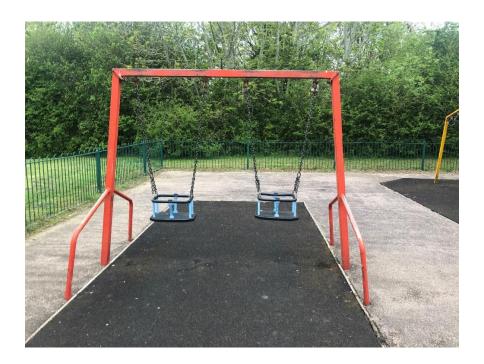

#### SWING SEATS CRADLE

#### NUTHAM LANE PLAY AREA SPECIFICATION

- 1. Multi Activity Unit Descaling of metal work and painted, Timber made good and stained
- 2. **Multi Activity Unit** Two hanging grip suspension chain bolts are loose and this should be rectified.
- 3. **Cradle Swings** Descaling of framework and painted.
- 4. Any areas of perimiter timber edging surrounding wetpour to be made good.
- 5. **Bench** replace the wood with durable hardwood and stain , metal work to be descaled and painted.
- 6. **Procurement and installation of a new bin** <a href="https://uk.glasdon.com/litter-bins/outdoor-litter-bins/invicta-litter-bin">https://uk.glasdon.com/litter-bins/outdoor-litter-bins/invicta-litter-bin</a> £460
- 7. **Wetpour** any areas of wetpour that require replacing to be replaced.
- 8. **Gate** to be looked at to make sure it is opening properly and bend in one of the ralings in fence attended to.