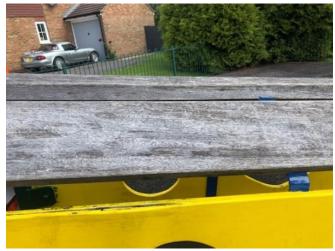

#### **EVERSFIELD PLAY AREA - SPECIFICATION**

- 1. **Multi Activity Unit** including wall structure and swing frame All metalwork including roof turrets to be descaled and painted. Wooden panels to be made good and stained.
- 2. Wet pour to be replaced under ladder of multi activity unit.
- 3. **Procurement and installation of a Replacement Bin** <a href="https://uk.glasdon.com/litter-bins/outdoor-litter-bins/invicta-litter-bin £460">https://uk.glasdon.com/litter-bins/outdoor-litter-bins/invicta-litter-bin £460</a>.
- 4. **Bench** wood to be replaced with durable hardwood and stained. Metalwork to be descaled and painted.
- 5. **General** clean, tidy, and weeding as necessary.
- 6. **Dispose** of old equipment, any waste etc. accordingly.
- 7. Eversfield Road Play Area, Eversfield Road, Southwater, RH13 9GF.