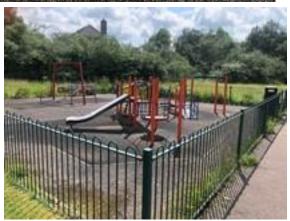

## CORNFLOWER WAY PLAY AREA

#### CORNFLOWER WAY PLAY AREA - SPECIFICATION

- 1. **Spring Mobile Seat** replace and install with similar. (See note 9)
- 2. **Spring Mobile Bike** replace and install with similar. (See note 9)
- 3. **Activity Unit** replace with a new larger unit which incorporates a slide. (See note 9)
- 4. **Seesaw** replace with similar. (See note 9)
- 5. **Bench** Procurement and installation of a bench in the grassed area within the playground. <a href="https://uk.glasdon.com/seating/recycled-materials-seating/phoenix-tm-recycled-material-seat?gclid=EAlalQobChMlgtDs0bXs8AlVGPIRCh3jHAP5EAQYAiABEgKehvD">https://uk.glasdon.com/seating/recycled-materials-seating/phoenix-tm-recycled-material-seat?gclid=EAlalQobChMlgtDs0bXs8AlVGPIRCh3jHAP5EAQYAiABEgKehvD</a> BwE&cb=s5zwutrf
- 6. **Fencing** wash mildew areas of fencing rails
- 7. **Dispose** of old equipment, any waste etc. accordingly.
- 8. **General** clean, tidy, and weeding as required.
- NB Where replacement equipment is installed to ensure that appropriate safety flooring
  is installed around it and that there is sufficient safety space around the equipment as per
  ROSPA guidelines.
- 10. Full address details; Cornflower Way Play Area, Cornflower Way, Southwater RH13 9WB.