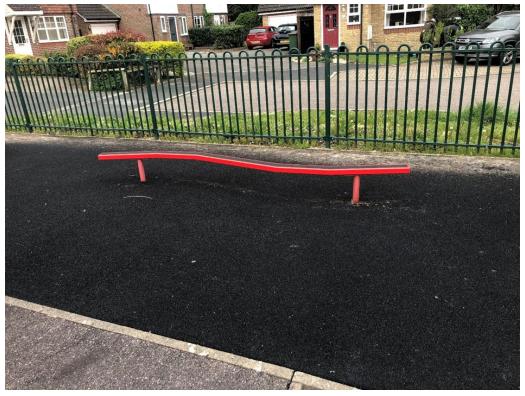

//uk.glasdon.com/seating/recycled-materials-seating/phoenix-tm-recycled-material-seat?gclid=EAlalQobChMlgtDs0bXs8AlVGPIRCh3jHAP5EAQYAiABEgKehvD">https://uk.glasdon.com/seating/recycled-materials-seating/phoenix-tm-recycled-material-seat?gclid=EAlalQobChMlgtDs0bXs8AlVGPIRCh3jHAP5EAQYAiABEgKehvD</a> BwE&cb=s5zwutrf
- 6. **Fencing** wash mildew areas of fencing rails
- 7. **Dispose** of old equipment, any waste etc. accordingly.
- 8. **General** clean, tidy, and weeding as required.
- NB Where replacement equipment is installed to ensure that appropriate safety flooring
  is installed around it and that there is sufficient safety space around the equipment as per
  ROSPA guidelines.
- 10. Full address details; Cornflower Way Play Area, Cornflower Way, Southwater RH13 9WB.

**BALANCE BEAM** 



SEESAW



SPRING MOBILE SEAT



SPRING MOBILE BIKE



#### MULTI ACTIVITY UNITS







#### NUTHAM LANE PLAY AREA



#### NUTHAM LANE PLAY AREA SPECIFICATION

- 1. Multi Activity Unit Descaling of metal work and painted, Timber made good and stained
- 2. **Multi Activity Unit** Two hanging grip suspension chain bolts are loose and this should be rectified.
- 3. **Cradle Swings** Descaling of framework and painted.
- 4. Any areas of perimiter timber edging surrounding wetpour to be made good.
- 5. **Bench** replace the wood with durable hardwood and stain , metal work to be descaled and painted.
- 6. **Procurement and installation of a new bin** <a href="https://uk.glasdon.com/litter-bins/outdoor-litter-bins/invicta-litter-bin">https://uk.glasdon.com/litter-bins/outdoor-litter-bins/invict