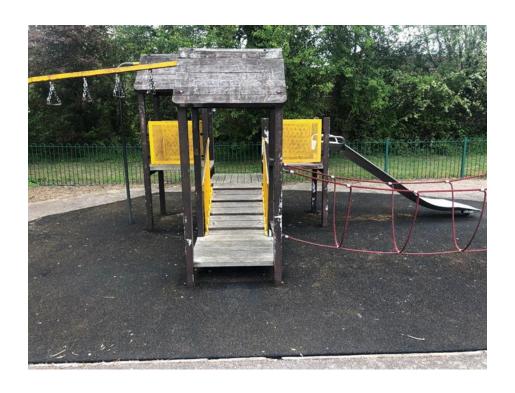

MULTI ACTIVITY UNIT PLAYGROUNDS 6-10 ACTIVITES KIDDIE KABIN-YORK ADVENTURE

MULTI ACTIVITY UNITS PLAYGROUNDS 6-10 ACTIVITES KIDDIE KABIN-YORK ADVENTURE