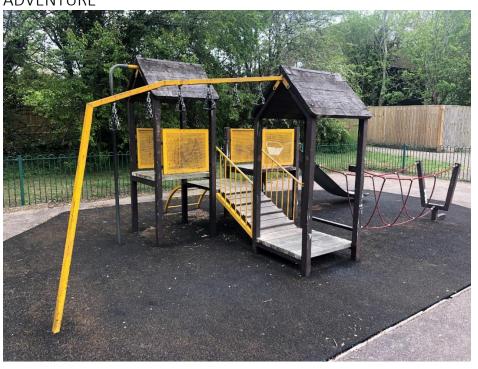

MULTI ACTIVITY UNIT PLAYGROUNDS 6-10 ACTIVITES KIDDIE KABIN-YORK ADVENTURE

MULTI ACTIVITY UNITS PLAYGROUNDS 6-10 ACTIVITES KIDDIE KABIN-YORK ADVENTURE