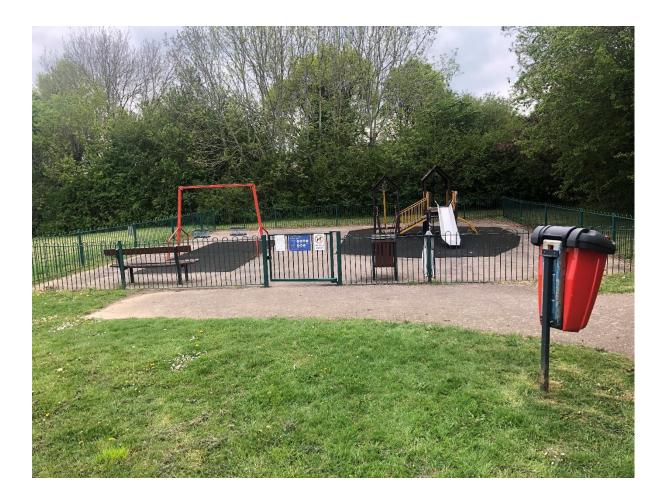

## CORNFLOWER WAY PLAY AREA

#### CORNFLOWER WAY PLAY AREA - SPECIFICATION

- 1. **Spring Mobile Seat** replace and install with similar. (See note 9)
- 2. **Spring Mobile Bike** replace and install with similar. (See note 9)
- 3. **Activity Unit** replace with a new larger unit which incorporates a slide. (See note 9)
- 4. **Seesaw** replace with similar. (See note 9)
- 5. **Bench** Procurement and installation of a bench in the grassed area within the playground. <a href="https://uk.glasdon.com/seating/recycled-materials-seating/phoenix-tm-recycled-material-seat?gclid=EAlalQobChMlgtDs0bXs8AlVGPIRCh3jHAP5EAQYAiABEgKehvD">https://uk.glasdon.com/seating/recycled-materials-seating/phoenix-tm-recycled-material-seat?gclid=EAlalQobChMlgtDs0bXs8AlVGPIRCh3jHAP5EAQYAiABEgKehvD</a> BwE&cb=s5zwutrf
- 6. **Fencing** wash mildew areas of fencing rails
- 7. **Dispose** of old equipment, any waste etc. accordingly.
- 8. **General** clean, tidy, and weeding as required.
- NB Where replacement equipment is installed to ensure that appropriate safety flooring
  is installed around it and that there is sufficient safety space around the equipment as per
  ROSPA guidelines.
- 10. Full address details; Cornflower Way Play Area, Cornflower Way, Southwater RH13 9WB.