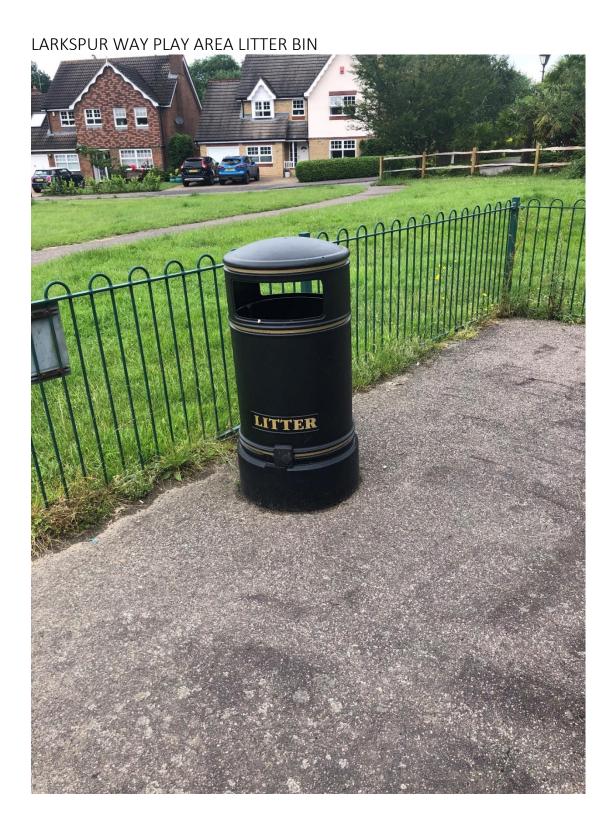

|    | Larkspur Way Play Area Flat Swings & Cradle Swings | 29 |
|----|----------------------------------------------------|----|
|    | Larkspur Way Play Area Balance Beam                | 30 |
|    | Larkspur Way Multi Activity Unit                   | 31 |
|    | Larkspur Way Multi Activity Unit                   | 32 |
|    | Larkspur Way Play Area Benches                     | 33 |
|    | Larkspur Way Play Area Litter Bin                  | 34 |
| Wa | rren Drive Play Area                               | 35 |
| ,  | Warren Drive Specification                         | 35 |