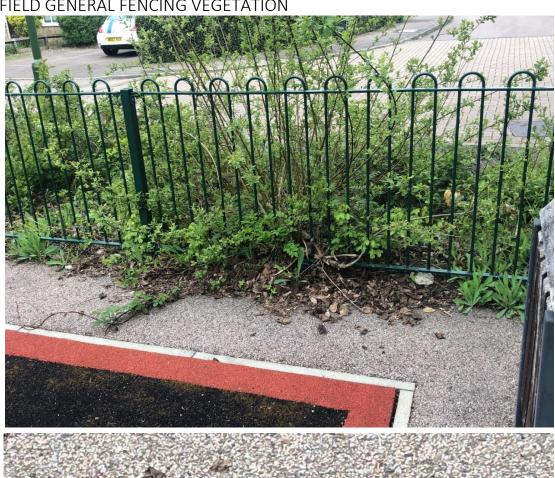

made good and stained.
- 2. Wet pour to be replaced under ladder of multi activity unit.
- 3. **Procurement and installation of a Replacement Bin** <a href="https://uk.glasdon.com/litter-bins/outdoor-litter-bins/invicta-litter-bin £460">https://uk.glasdon.com/litter-bins/outdoor-litter-bins/invicta-litter-bin £460</a>.
- 4. **Bench** wood to be replaced with durable hardwood and stained. Metalwork to be descaled and painted.
- 5. **General** clean, tidy, and weeding as necessary.
- 6. **Dispose** of old equipment, any waste etc. accordingly.
- 7. Eversfield Road Play Area, Eversfield Road, Southwater, RH13 9GF.

MULTI ACTIVITY UNIT (PLAYGROUNDS) 6-10 ACTIVITIES





EVERSFIELD MULTI ACTIVITY UNIT





EVERSFIELD AREA OF WET POUR WORN AWAY



#### **EVERSFIELD GENERAL FENCING VEGETATION**





#### **EVERSFIELD BENCH**



#### **EVERSFIELD BIN**



EVERSFIELD FENCING AND LEAVES



EVERSFIELD ROAD PLAY AREA OVERGROWN VEGETATION



#### LARKSPUR WAY PLAY AREA



#### Larkspur Way Specification

- 1. **Tube roller & balance beam** to be descaled and painted.
- 2. **Benches** split in wood to be made good. Benches to be sanded down and stained.
- 3. Wooden step wall and floating steps to be stained
- 4. **Procurement and installation of a picnic wooden bench** to the far-right corner.
- 5. Cargo nets to be replaced (excluding the one that has only recently been replaced).
- 6. **General** Clean, tidy and weeding, as necessary.
- 7. **Dispose** of old equipment, any waste etc. accordingly.
- 8. Full Address Details; Larkspur Way Play Area, Larkspur Way, Southwater RH13 9GR.



LA