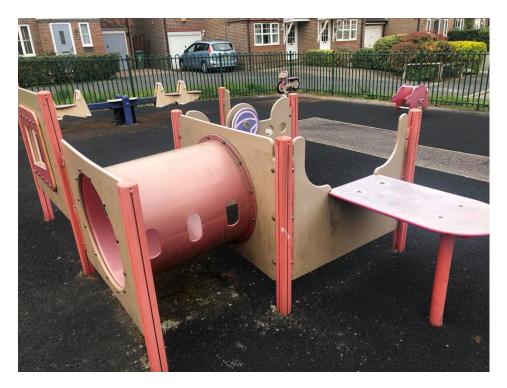

#### MULTI ACTIVITY UNITS

MULTI ACTIVITY UNIT PLAYGROUNDS 6-10 ACTIVITES KIDDIE KABIN-YORK ADVENTURE

MULTI ACTIVITY UNITS PLAYGROUNDS 6-10 ACTIVITES KIDDIE KABIN-YORK ADVENTURE