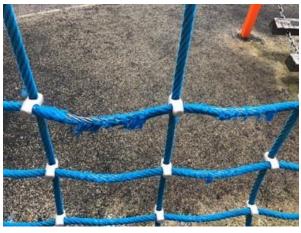

#### Larkspur Way Specification

- 1. **Tube roller & balance beam** to be descaled and painted.
- 2. **Benches** split in wood to be made good. Benches to be sanded down and stained.
- 3. Wooden step wall and floating steps to be stained
- 4. **Procurement and installation of a picnic wooden bench** to the far-right corner.
- 5. Cargo nets to be replaced (excluding the one that has only recently been replaced).
- 6. **General** Clean, tidy and weeding, as necessary.
- 7. **Dispose** of old equipment, any waste etc. accordingly.
- 8. Full Address Details; Larkspur Way Play Area, Larkspur Way, Southwater RH13 9GR.