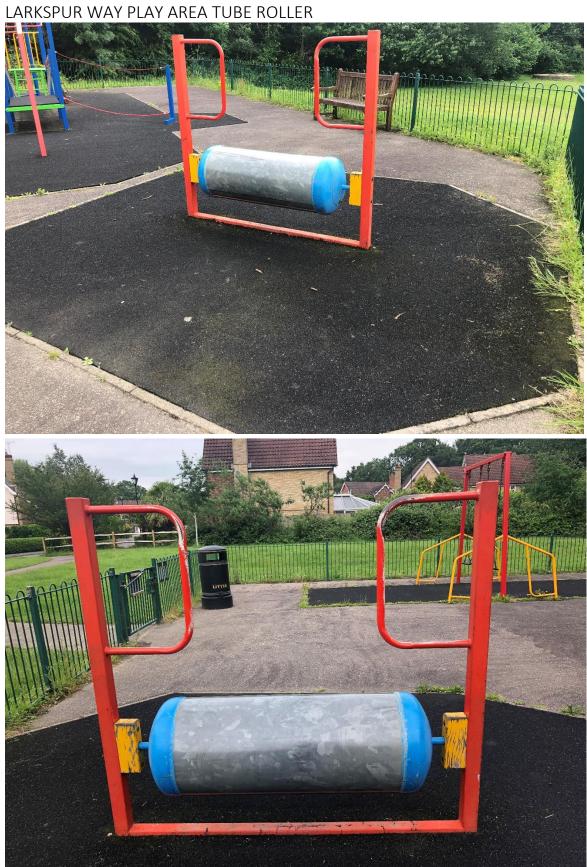

#### Larkspur Way Specification

- 1. **Tube roller & balance beam** to be descaled and painted.
- 2. **Benches** split in wood to be made good. Benches to be sanded down and stained.
- 3. Wooden step wall and floating steps to be stained
- 4. **Procurement and installation of a picnic wooden bench** to the far-right corner.
- 5. Cargo nets to be replaced (excluding the one that has only recently been replaced).
- 6. **General** Clean, tidy and weeding, as necessary.
- 7. **Dispose** of old equipment, any waste etc. accordingly.
- 8. Full Address Details; Larkspur Way Play Area, Larkspur Way, Southwater RH13 9GR.