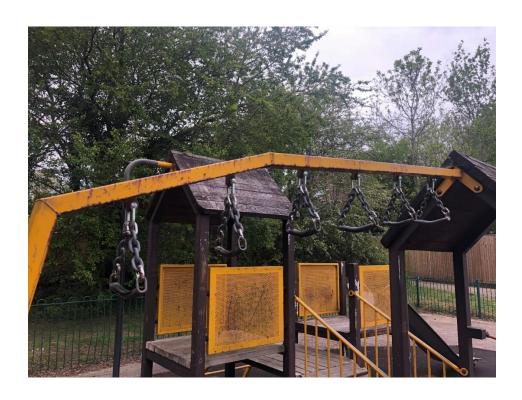

MULTI ACTIVITY UNIT PLAYGROUNDS 6-10 ACTIVITES KIDDIE KABIN-YORK ADVENTURE

MULTI ACTIVITY UNITS PLAYGROUNDS 6-10 ACTIVITES KIDDIE KABIN-YORK ADVENTURE

#### NUTHAM LANE PLAY AREA SPECIFICATION

- 1. Multi Activity Unit Descaling of metal work and painted, Timber made good and stained
- 2. **Multi Activity Unit** Two hanging grip suspension chain bolts are loose and this should be rectified.
- 3. **Cradle Swings** Descaling of framework and painted.
- 4. Any areas of perimiter timber edging surrounding wetpour to be made good.
- 5. **Bench** replace the wood with durable hardwood and stain , metal work to be descaled and painted.
- 6. **Procurement and installation of a new bin** <a href="https://uk.glasdon.com/litter-bins/outdoor-litter-bins/invicta-litter-bin">https://uk.glasdon.com/litter-bins/outdoor-litter-bins/invicta-litter-bin</a> £460
- 7. **Wetpour** any areas of wetpour that require replacing to be replaced.
- 8. **Gate** to be looked at to make sure it is opening properly and bend in one of the ralings in fence attended to.