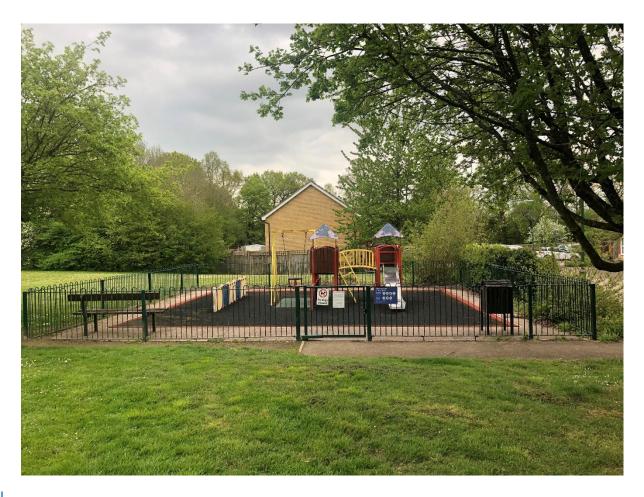

## CORNFLOWER WAY PLAY AREA

#### CORNFLOWER WAY PLAY AREA - SPECIFICATION

- 1. **Spring Mobile Seat** replace and install with similar. (See note 9)
- 2. **Spring Mobile Bike** replace and install with similar. (See note 9)
- 3. **Activity Unit** replace with a new larger unit which incorporates a slide. (See note 9)
- 4. **Seesaw** replace with similar. (See note 9)
- 5. **Bench** Procurement and installation of a bench in the grassed area within the playground. <a href="https://uk.glasdon.com/seating/recycled-materials-seating/phoenix-tm-recycled-material-seat?gclid=EAlalQobChMlgtDs0bXs8AlVGPIRCh3jHAP5EAQYAiABEgKehvD">https://uk.glasdon.com/seating/recycled-materials-seating/phoenix-tm-recycled-material-seat?gclid=EAlalQobChMlgtDs0bXs8AlVGPIRCh3jHAP5EAQYAiABEgKehvD</a> BwE&cb=s5zwutrf
- 6. **Fencing** wash mildew areas of fencing rails
- 7. **Dispose** of old equipment, any waste etc. accordingly.
- 8. **General** clean, tidy, and weeding as required.
- NB Where replacement equipment is installed to ensure that appropriate safety flooring
  is installed around it and that there is sufficient safety space around the equipment as per
  ROSPA guidelines.
- 10. Full address details; Cornflower Way Play Area, Cornflower Way, Southwater RH13 9WB.