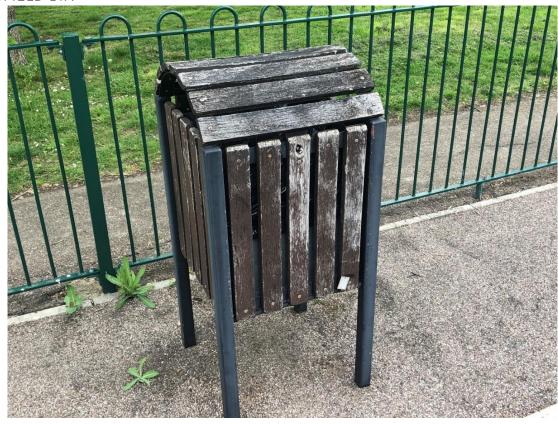

#### **EVERSFIELD BIN**

EVERSFIELD FENCING AND LEAVES

EVERSFIELD ROAD PLAY AREA OVERGROWN VEGETATION