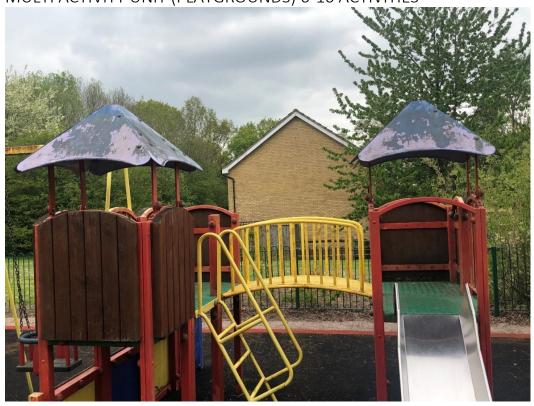

#### NUTHAM LANE PLAY AREA SPECIFICATION

- 1. Multi Activity Unit Descaling of metal work and painted, Timber made good and stained
- 2. **Multi Activity Unit** Two hanging grip suspension chain bolts are loose and this should be rectified.
- 3. **Cradle Swings** Descaling of framework and painted.
- 4. Any areas of perimiter timber edging surrounding wetpour to be made good.
- 5. **Bench** replace the wood with durable hardwood and stain , metal work to be descaled and painted.
- 6. **Procurement and installation of a new bin** <a href="https://uk.glasdon.com/litter-bins/outdoor-litter-bins/invicta-litter-bin">https://uk.glasdon.com/litter-bins/outdoor-litter-bins/invicta-litter-bin</a> £460
- 7. **Wetpour** any areas of wetpour that require replacing to be replaced.
- 8. **Gate** to be looked at to make sure it is opening properly and bend in one of the ralings in fence attended to.

- 9. **Supply and installation of 1-2 pieces of suitable new play equipment** (eg Spring Bike) in the open space (See note 8)
- 10. NB Where replacement/new equipment is installed to ensure that appropriate safety flooring is installed around it and that there is sufficient safety space around the equipment as per ROSPA guidelines.
- 11. **General** clean tidy and weeding as necessary.
- 12. **Dispose** of old equipment, any waste etc. accordingly.
- 13. Full address details; Nutham Lane Play Area, Nutham Lane, Southwater RH13 9GG.

MULTI ACTIVITY UNIT PLAYGROUNDS 6-10 ACTIVITES KIDDIE KABIN-YORK ADVENTURE

MULTI ACTIVITY UNITS PLAYGROUNDS 6-10 ACTIVITES KIDDIE KABIN-YORK ADVENTURE