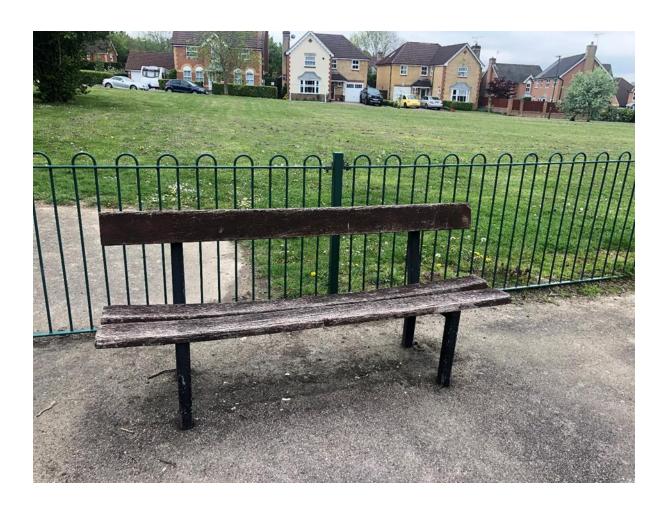

stallation of 1-2 pieces of suitable new play equipment** (eg Spring Bike) in the open space (See note 8)
- 10. NB Where replacement/new equipment is installed to ensure that appropriate safety flooring is installed around it and that there is sufficient safety space around the equipment as per ROSPA guidelines.
- 11. **General** clean tidy and weeding as necessary.
- 12. **Dispose** of old equipment, any waste etc. accordingly.
- 13. Full address details; Nutham Lane Play Area, Nutham Lane, Southwater RH13 9GG.

MULTI ACTIVITY UNIT PLAYGROUNDS 6-10 ACTIVITES KIDDIE KABIN-YORK ADVENTURE





MULTI ACTIVITY UNITS PLAYGROUNDS 6-10 ACTIVITES KIDDIE KABIN-YORK ADVENTURE







#### SWING SEATS CRADLE



#### EDGING SUROUNDING WETPOUR BROKEN UP





#### NUTHAM LANE BIN





NUTHAM LANE BENCH



#### **EVERSFIELD PLAY AREA**



#### **EVERSFIELD PLAY AREA - SPECIFICATION**

- 1. **Multi Activity Unit** including wall structure and swing frame All metalwork including roof turrets to be descaled and painted. Wooden panels to be made good and stained.
- 2. Wet pour to be replaced under ladder of multi activity unit.
- 3. **Procurement and installation of a Replacement Bin** <a href="https://uk.glasdon.com/litter-bins/outdoor-litter-bins/invicta-litter-bin £460">https://uk.glasdon.com/litter-bins/outdoor-litter-bins/invicta-litter-bin £460</a>.
- 4. **Bench** wood to be replaced with durable hardwood and stained. Metalwork to be descaled and painted.
- 5. **General** clean, tidy, and weeding as necessary.
- 6. **Dispose** of old equipment, any waste etc. accordingly.
- 7. Eversfield