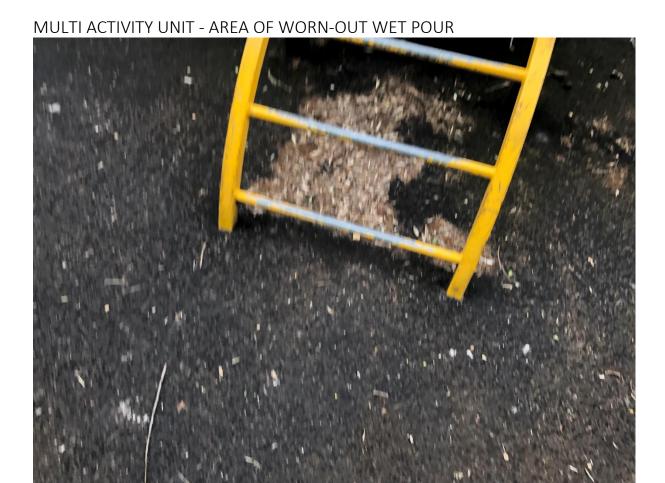

#### **EVERSFIELD PLAY AREA - SPECIFICATION**

- 1. **Multi Activity Unit** including wall structure and swing frame All metalwork including roof turrets to be descaled and painted. Wooden panels to be made good and stained.
- 2. Wet pour to be replaced under ladder of multi activity unit.
- 3. **Procurement and installation of a Replacement Bin** <a href="https://uk.glasdon.com/litter-bins/outdoor-litter-bins/invicta-litter-bin £460">https://uk.glasdon.com/litter-bins/outdoor-litter-bins/invicta-litter-bin £460</a>.
- 4. **Bench** wood to be replaced with durable hardwood and stained. Metalwork to be descaled and painted.
- 5. **General** clean, tidy, and weeding as necessary.
- 6. **Dispose** of old equipment, any waste etc. accordingly.
- 7. Eversfield Road Play Area, Eversfield Road, Southwater, RH13 9GF.

MULTI ACTIVITY UNIT (PLAYGROUNDS) 6-10 ACTIVITIES

EVERSFIELD MULTI ACTIVITY UNIT

EVERSFIELD AREA OF WET POUR WORN AWAY