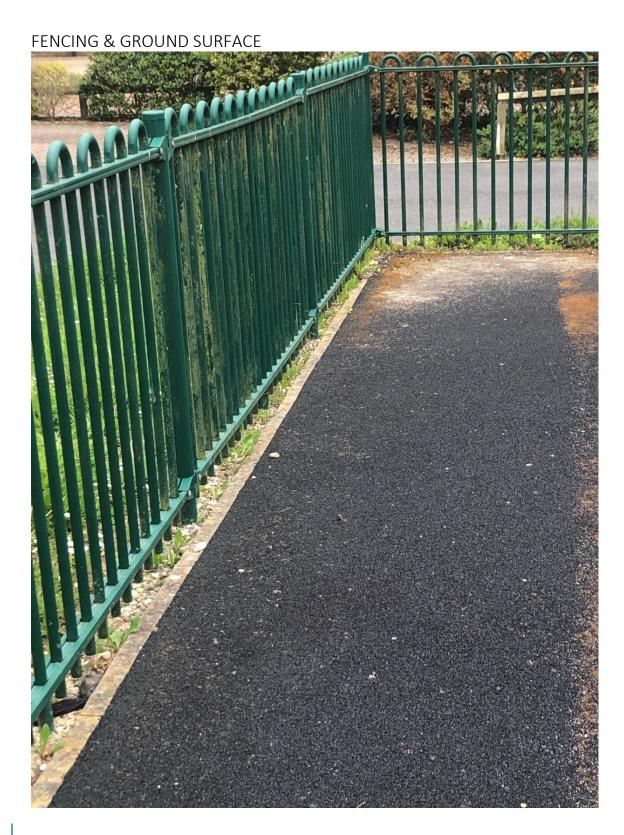

#### CORNFLOWER WAY PLAY AREA - SPECIFICATION

- 1. **Spring Mobile Seat** replace and install with similar. (See note 9)
- 2. **Spring Mobile Bike** replace and install with similar. (See note 9)
- 3. **Activity Unit** replace with a new larger unit which incorporates a slide. (See note 9)
- 4. **Seesaw** replace with similar. (See note 9)
- 5. **Bench** Procurement and installation of a bench in the grassed area within the playground. <a href="https://uk.glasdon.com/seating/recycled-materials-seating/phoenix-tm-recycled-material-seat?gclid=EAlalQobChMlgtDs0bXs8AlVGPIRCh3jHAP5EAQYAiABEgKehvD">https://uk.glasdon.com/seating/recycled-materials-seating/phoenix-tm-recycled-material-seat?gclid=EAlalQobChMlgtDs0bXs8AlVGPIRCh3jHAP5EAQYAiABEgKehvD</a> BwE&cb=s5zwutrf
- 6. **Fencing** wash mildew areas of fencing rails
- 7. **Dispose** of old equipment, any waste etc. accordingly.
- 8. **General** clean, tidy, and weeding as required.
- NB Where replacement equipment is installed to ensure that appropriate safety flooring
  is installed around it and that there is sufficient safety space around the equipment as per
  ROSPA guidelines.
- 10. Full address details; Cornflower Way Play Area, Cornflower Way, Southwater RH13 9WB.