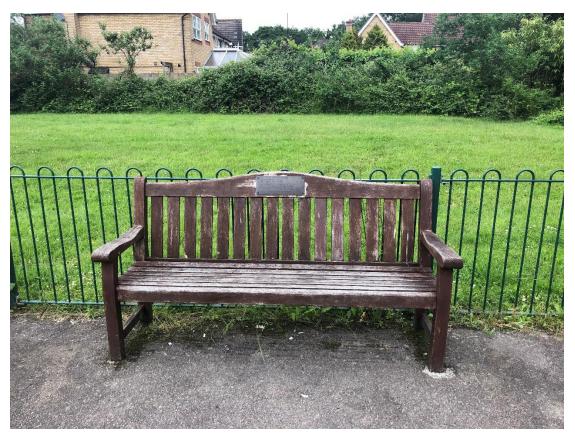

LARKSPUR WAY PLAY AREA FLAT SWINGS & CRADLE SWINGS

LARKSPUR WAY PLAY AREA BALANCE BEAM

LARKSPUR WAY MULTI ACTIVITY UNIT

LARKSPUR WAY MULTI ACTIVITY UNIT

LARKSPUR WAY PLAY AREA BENCHES