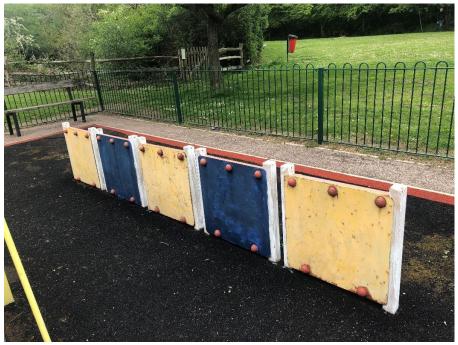

#### NUTHAM LANE PLAY AREA SPECIFICATION

- 1. Multi Activity Unit Descaling of metal work and painted, Timber made good and stained
- 2. **Multi Activity Unit** Two hanging grip suspension chain bolts are loose and this should be rectified.
- 3. **Cradle Swings** Descaling of framework and painted.
- 4. Any areas of perimiter timber edging surrounding wetpour to be made good.
- 5. **Bench** replace the wood with durable hardwood and stain , metal work to be descaled and painted.
- 6. **Procurement and installation of a new bin** <a href="https://uk.glasdon.com/litter-bins/outdoor-litter-bins/invicta-litter-bin">https://uk.glasdon.com/litter-bins/outdoor-litter-bins/invicta-litter-bin</a> £460
- 7. **Wetpour** any areas of wetpour that require replacing to be replaced.
- 8. **Gate** to be looked at to make sure it is opening properly and bend in one of the ralings in fence attended to.

#### EDGING SUROUNDING WETPOUR BROKEN UP