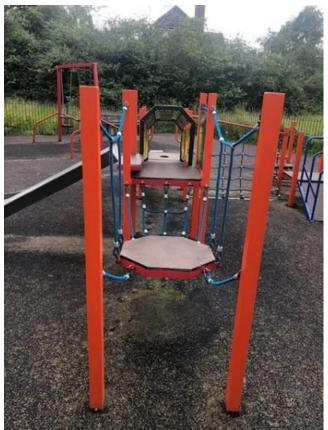

#### **EVERSFIELD PLAY AREA - SPECIFICATION**

- 1. **Multi Activity Unit** including wall structure and swing frame All metalwork including roof turrets to be descaled and painted. Wooden panels to be made good and stained.
- 2. Wet pour to be replaced under ladder of multi activity unit.
- 3. **Procurement and installation of a Replacement Bin** <a href="https://uk.glasdon.com/litter-bins/outdoor-litter-bins/invicta-litter-bin £460">https://uk.glasdon.com/litter-bins/outdoor-litter-bins/invicta-litter-bin £460</a>.
- 4. **Bench** wood to be replaced with durable hardwood and stained. Metalwork to be descaled and painted.
- 5. **General** clean, tidy, and weeding as necessary.
- 6. **Dispose** of old equipment, any waste etc. accordingly.
- 7. Eversfield Road Play Area, Eversfield Road, Southwater, RH13 9GF.

MULTI ACTIVITY UNIT (PLAYGROUNDS) 6-10 ACTIVITIES

EVERSFIELD MULTI ACTIVITY UNIT

EVERSFIELD AREA OF WET POUR WORN AWAY