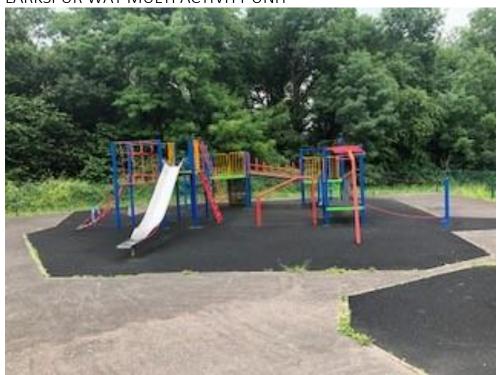

#### LARKSPUR WAY PLAY AREA

#### Larkspur Way Specification

- 1. **Tube roller & balance beam** to be descaled and painted.
- 2. **Benches** split in wood to be made good. Benches to be sanded down and stained.
- 3. Wooden step wall and floating steps to be stained
- 4. **Procurement and installation of a picnic wooden bench** to the far-right corner.
- 5. Cargo nets to be replaced (excluding the one that has only recently been replaced).
- 6. **General** Clean, tidy and weeding, as necessary.
- 7. **Dispose** of old equipment, any waste etc. accordingly.
- 8. Full Address Details; Larkspur Way Play Area, Larkspur Way, Southwater RH13 9GR.