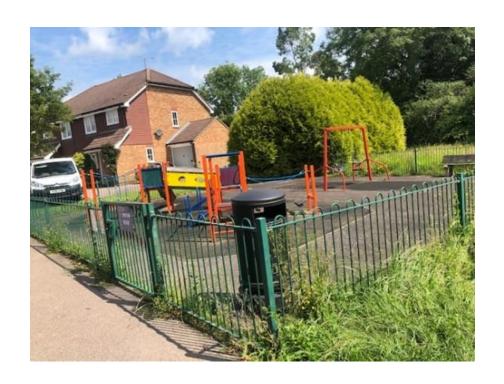

## CORNFLOWER WAY PLAY AREA

#### CORNFLOWER WAY PLAY AREA - SPECIFICATION

- 1. **Spring Mobile Seat** replace and install with similar. (See note 9)
- 2. **Spring Mobile Bike** replace and install with similar. (See note 9)
- 3. **Activity Unit** replace with a new larger unit which incorporates a slide. (See note 9)
- 4. **Seesaw** replace with similar. (See note 9)
- 5. **Bench** Procurement and installation of a bench in the grassed area within the playground. <a href="https://uk.glasdon.com/seating/recycled-materials-seating/phoenix-tm-recycled-material-seat?gclid=EAlalQobChMlgtDs0bXs8AlVGPIRCh3jHAP5EAQYAiABEgKehvD">https://uk.glasdon.com/seating/recycled-materials-seating/phoenix-tm-recycled-material-seat?gclid=EAlalQobChMlgtDs0bXs8AlVGPIRCh3jHAP5EAQYAiABEgKehvD</a> BwE&cb=s5zwutrf
- 6. **Fencing** wash mildew areas of fencing rails
- 7. **Dispose** of old equipment, any waste etc. accordingly.
- 8. **General** clean, tidy, and weeding as required.
- NB Where replacement equipment is installed to ensure that appropriate safety flooring
  is installed around it and that there is sufficient safety space around the equipment as per
  ROSPA guidelines.
- 10. Full address details; Cornflower Way Play Area, Cornflower Way, Southwater RH13 9WB.