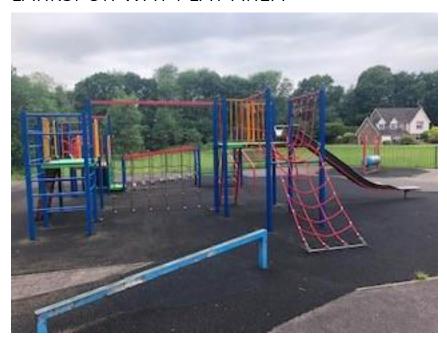

#### LARKSPUR WAY PLAY AREA

#### Larkspur Way Specification

- 1. **Tube roller & balance beam** to be descaled and painted.
- 2. **Benches** split in wood to be made good. Benches to be sanded down and stained.
- 3. Wooden step wall and floating steps to be stained
- 4. **Procurement and installation of a picnic wooden bench** to the far-right corner.
- 5. Cargo nets to be replaced (excluding the one that has only recently been replaced).
- 6. **General** Clean, tidy and weeding, as necessary.
- 7. **Dispose** of old equipment, any waste etc. accordingly.
- 8. Full Address Details; Larkspur Way Play Area, Larkspur Way, Southwater RH13 9GR.