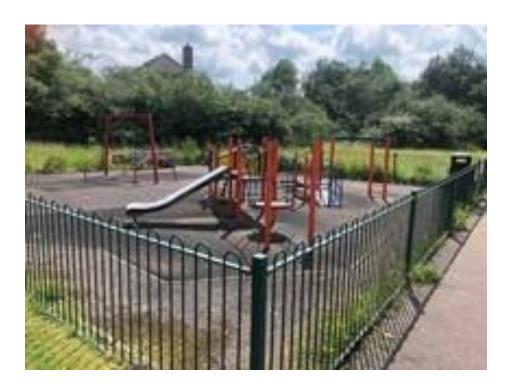

#### LARKSPUR WAY PLAY AREA

#### Larkspur Way Specification

- 1. **Tube roller & balance beam** to be descaled and painted.
- 2. **Benches** split in wood to be made good. Benches to be sanded down and stained.
- 3. Wooden step wall and floating steps to be stained
- 4. **Procurement and installation of a picnic wooden bench** to the far-right corner.
- 5. Cargo nets to be replaced (excluding the one that has only recently been replaced).
- 6. **General** Clean, tidy and weeding, as necessary.
- 7. **Dispose** of old equipment, any waste etc. accordingly.
- 8. Full Address Details; Larkspur Way Play Area, Larkspur Way, Southwater RH13 9GR.