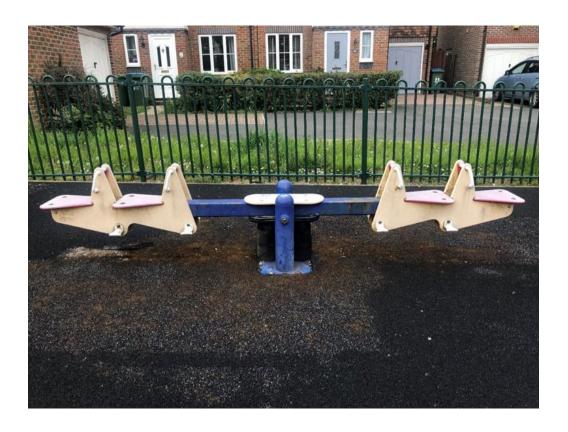

on.com/seating/recycled-materials-seating/phoenix-tm-recycled-material-seat?gclid=EAlalQobChMlgtDs0bXs8AlVGPIRCh3jHAP5EAQYAiABEgKehvD">https://uk.glasdon.com/seating/recycled-materials-seating/phoenix-tm-recycled-material-seat?gclid=EAlalQobChMlgtDs0bXs8AlVGPIRCh3jHAP5EAQYAiABEgKehvD</a> BwE&cb=s5zwutrf
- 6. **Fencing** wash mildew areas of fencing rails
- 7. **Dispose** of old equipment, any waste etc. accordingly.
- 8. **General** clean, tidy, and weeding as required.
- NB Where replacement equipment is installed to ensure that appropriate safety flooring
  is installed around it and that there is sufficient safety space around the equipment as per
  ROSPA guidelines.
- 10. Full address details; Cornflower Way Play Area, Cornflower Way, Southwater RH13 9WB.

**BALANCE BEAM** 



SEESAW



SPRING MOBILE SEAT



SPRING MOBILE BIKE



#### MULTI ACTIVITY UNITS







#### NUTHAM LANE PLAY AREA



#### NUTHAM LANE PLAY AREA SPECIFICATION

- 1. Multi Activity Unit Descaling of metal work and painted, Timber made good and stained
- 2. **Multi Activity Unit** Two hanging grip suspension chain bolts are loose and this should be rectified.
- 3. **Cradle Swings** Descaling of framework and painted.
- 4. Any areas of perimiter timber edging surrounding wetpour to be made good.
- 5. **Bench** replace the wood with durable hardwood and stain , metal work to be descaled and painted.
- 6. **Procurement and installation of a new bin** <a href="https://uk.glasdon.com/litter-bins/outdoor-litter-bins/invicta-litter-bin">https://uk.glasdon.com/litter-bins/outdoor-litter-bins/invicta-litter-b