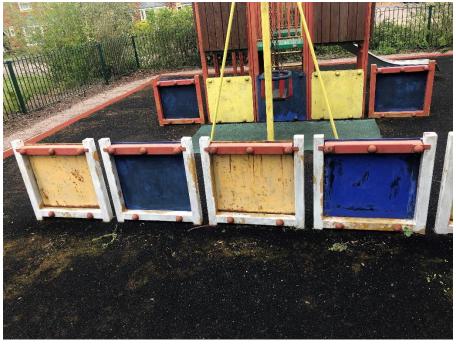

frame All metalwork including roof turrets to be descaled and painted. Wooden panels to be made good and stained.
- 2. Wet pour to be replaced under ladder of multi activity unit.
- 3. **Procurement and installation of a Replacement Bin** <a href="https://uk.glasdon.com/litter-bins/outdoor-litter-bins/invicta-litter-bin £460">https://uk.glasdon.com/litter-bins/outdoor-litter-bins/invicta-litter-bin £460</a>.
- 4. **Bench** wood to be replaced with durable hardwood and stained. Metalwork to be descaled and painted.
- 5. **General** clean, tidy, and weeding as necessary.
- 6. **Dispose** of old equipment, any waste etc. accordingly.
- 7. Eversfield Road Play Area, Eversfield Road, Southwater, RH13 9GF.

MULTI ACTIVITY UNIT (PLAYGROUNDS) 6-10 ACTIVITIES





EVERSFIELD MULTI ACTIVITY UNIT





EVERSFIELD AREA OF WET POUR WORN AWAY



#### **EVERSFIELD GENERAL FENCING VEGETATION**





#### **EVERSFIELD BENCH**



#### **EVERSFIELD BIN**



EVERSFIELD FENCING AND LEAVES



EVERSFIELD ROAD PLAY AREA OVERGROWN VEGETATION



#### LARKSPUR WAY PLAY AREA



#### Larkspur Way Specification

- 1. **Tube roller & balance beam** to be descaled and painted.
- 2. **Benches** split in wood to be made good. Benches to be sanded down and stained.
- 3. Wooden step wall and floating steps to be stained
- 4. **Procurement and installation of a picnic wooden bench** to the far-right corner.
- 5. Cargo nets to be replaced (excluding the one that has only recently been replaced).
- 6. **General** Clean, tidy and weeding, as necessary.
- 7. **Dispose** of old equipment, any waste etc. accordingly.