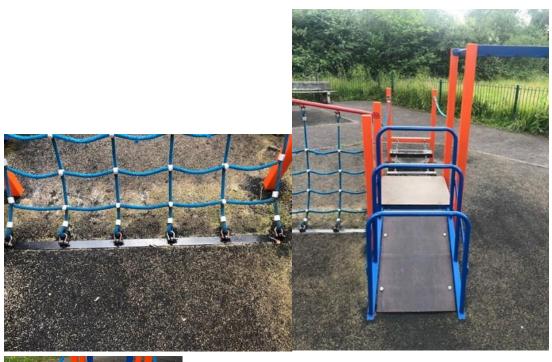

LARKSPUR WAY PLAY AREA FLAT SWINGS & CRADLE SWINGS

LARKSPUR WAY PLAY AREA BALANCE BEAM

LARKSPUR WAY MULTI ACTIVITY UNIT

LARKSPUR WAY MULTI ACTIVITY UNIT

LARKSPUR WAY PLAY AREA BENCHES