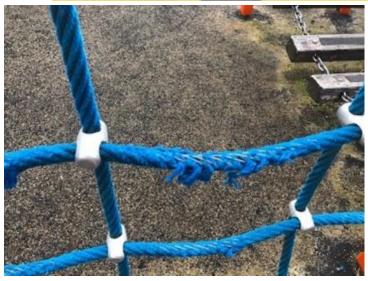

#### Larkspur Way Specification

- 1. **Tube roller & balance beam** to be descaled and painted.
- 2. **Benches** split in wood to be made good. Benches to be sanded down and stained.
- 3. Wooden step wall and floating steps to be stained
- 4. **Procurement and installation of a picnic wooden bench** to the far-right corner.
- 5. Cargo nets to be replaced (excluding the one that has only recently been replaced).
- 6. **General** Clean, tidy and weeding, as necessary.
- 7. **Dispose** of old equipment, any waste etc. accordingly.
- 8. Full Address Details; Larkspur Way Play Area, Larkspur Way, Southwater RH13 9GR.