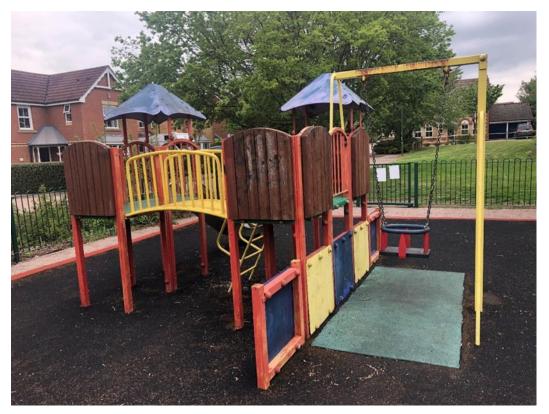

#### **EVERSFIELD PLAY AREA - SPECIFICATION**

- 1. **Multi Activity Unit** including wall structure and swing frame All metalwork including roof turrets to be descaled and painted. Wooden panels to be made good and stained.
- 2. Wet pour to be replaced under ladder of multi activity unit.
- 3. **Procurement and installation of a Replacement Bin** <a href="https://uk.glasdon.com/litter-bins/outdoor-litter-bins/invicta-litter-bin £460">https://uk.glasdon.com/litter-bins/outdoor-litter-bins/invicta-litter-bin £460</a>.
- 4. **Bench** wood to be replaced with durable hardwood and stained. Metalwork to be descaled and painted.
- 5. **General** clean, tidy, and weeding as necessary.
- 6. **Dispose** of old equipment, any waste etc. accordingly.
- 7. Eversfield Road Play Area, Eversfield Road, Southwater, RH13 9GF.

MULTI ACTIVITY UNIT (PLAYGROUNDS) 6-10 ACTIVITIES

EVERSFIELD MULTI ACTIVITY UNIT

EVERSFIELD AREA OF WET POUR WORN AWAY