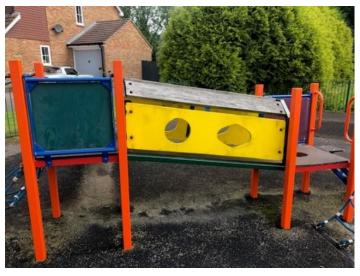

MULTI ACTIVITY UNIT PLAYGROUNDS 6-10 ACTIVITES KIDDIE KABIN-YORK ADVENTURE

MULTI ACTIVITY UNITS PLAYGROUNDS 6-10 ACTIVITES KIDDIE KABIN-YORK ADVENTURE