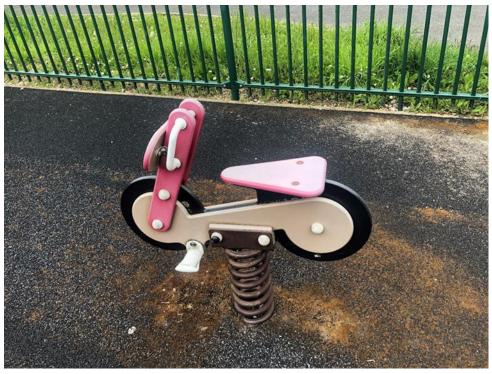

oenix-tm-recycled-material-seat?gclid=EAlalQobChMlgtDs0bXs8AlVGPIRCh3jHAP5EAQYAiABEgKehvD">https://uk.glasdon.com/seating/recycled-materials-seating/phoenix-tm-recycled-material-seat?gclid=EAlalQobChMlgtDs0bXs8AlVGPIRCh3jHAP5EAQYAiABEgKehvD</a> BwE&cb=s5zwutrf
- 6. **Fencing** wash mildew areas of fencing rails
- 7. **Dispose** of old equipment, any waste etc. accordingly.
- 8. **General** clean, tidy, and weeding as required.
- NB Where replacement equipment is installed to ensure that appropriate safety flooring
  is installed around it and that there is sufficient safety space around the equipment as per
  ROSPA guidelines.
- 10. Full address details; Cornflower Way Play Area, Cornflower Way, Southwater RH13 9WB.

**BALANCE BEAM** 



SEESAW



SPRING MOBILE SEAT



SPRING MOBILE BIKE



#### MULTI ACTIVITY UNITS







#### NUTHAM LANE PLAY AREA



#### NUTHAM LANE PLAY AREA SPECIFICATION

- 1. Multi Activity Unit Descaling of metal work and painted, Timber made good and stained
- 2. **Multi Activity Unit** Two hanging grip suspension chain bolts are loose and this should be rectified.
- 3. **Cradle Swings** Descaling of framework and painted.
- 4. Any areas of perimiter timber edging surrounding wetpour to be made good.
- 5. **Bench** replace the wood with durable hardwood and stain , metal work to be descaled and painted.
- 6. **Procurement and installation of a new bin** <a href="https://uk.glasdon.com/litter-bins/outdoor-litter-bins/invicta-litter-bin">https://uk.glasdon.com/litter-bins/outdoor-litter-bins/invicta-litter-bin</a> £460
- 7. **Wetpour** any areas of we