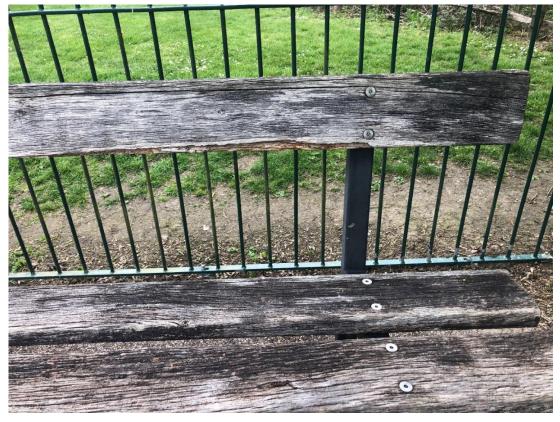

pour to be replaced under ladder of multi activity unit.
- 3. **Procurement and installation of a Replacement Bin** <a href="https://uk.glasdon.com/litter-bins/outdoor-litter-bins/invicta-litter-bin £460">https://uk.glasdon.com/litter-bins/outdoor-litter-bins/invicta-litter-bin £460</a>.
- 4. **Bench** wood to be replaced with durable hardwood and stained. Metalwork to be descaled and painted.
- 5. **General** clean, tidy, and weeding as necessary.
- 6. **Dispose** of old equipment, any waste etc. accordingly.
- 7. Eversfield Road Play Area, Eversfield Road, Southwater, RH13 9GF.

MULTI ACTIVITY UNIT (PLAYGROUNDS) 6-10 ACTIVITIES





EVERSFIELD MULTI ACTIVITY UNIT





EVERSFIELD AREA OF WET POUR WORN AWAY



#### **EVERSFIELD GENERAL FENCING VEGETATION**





#### **EVERSFIELD BENCH**



#### **EVERSFIELD BIN**



EVERSFIELD FENCING AND LEAVES



EVERSFIELD ROAD PLAY AREA OVERGROWN VEGETATION



#### LARKSPUR WAY PLAY AREA



#### Larkspur Way Specification

- 1. **Tube roller & balance beam** to be descaled and painted.
- 2. **Benches** split in wood to be made good. Benches to be sanded down and stained.
- 3. Wooden step wall and floating steps to be stained
- 4. **Procurement and installation of a picnic wooden bench** to the far-right corner.
- 5. Cargo nets to be replaced (excluding the one that has only recently been replaced).
- 6. **General** Clean, tidy and weeding, as necessary.
- 7. **Dispose** of old equipment, any waste etc. accordingly.
- 8. Full Address Details; Larkspur Way Play Area, Larkspur Way, Southwater RH13 9GR.



LARKSPUR WAY PLAY AREA FLAT SWING