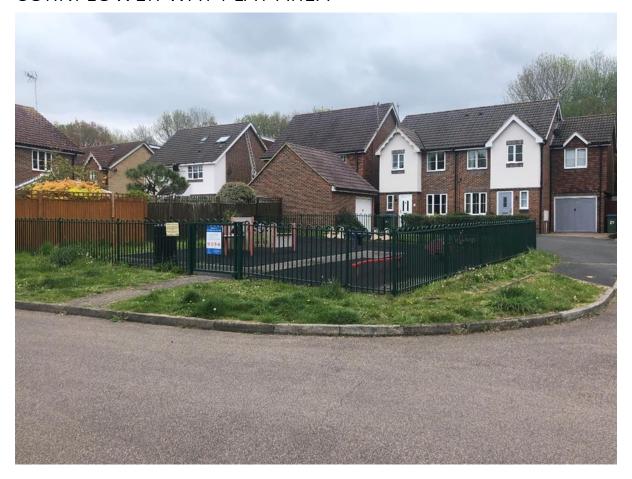

## CORNFLOWER WAY PLAY AREA

#### CORNFLOWER WAY PLAY AREA - SPECIFICATION

- 1. **Spring Mobile Seat** replace and install with similar. (See note 9)
- 2. **Spring Mobile Bike** replace and install with similar. (See note 9)
- 3. **Activity Unit** replace with a new larger unit which incorporates a slide. (See note 9)
- 4. **Seesaw** replace with similar. (See note 9)
- 5. **Bench** Procurement and installation of a bench in the grassed area within the playground. <a href="https://uk.glasdon.com/seating/recycled-materials-seating/phoenix-tm-recycled-material-seat?gclid=EAlalQobChMlgtDs0bXs8AlVGPIRCh3jHAP5EAQYAiABEgKehvD">https://uk.glasdon.com/seating/recycled-materials-seating/phoenix-tm-recycled-material-seat?gclid=EAlalQobChMlgtDs0bXs8AlVGPIRCh3jHAP5EAQYAiABEgKehvD</a> BwE&cb=s5zwutrf
- 6. **Fencing** wash mildew areas of fencing rails
- 7. **Dispose** of old equipment, any waste etc. accordingly.
- 8. **General** clean, tidy, and weeding as required.
- NB Where replacement equipment is installed to ensure that appropriate safety flooring
  is installed around it and that there is sufficient safety space around the equipment as per
  ROSPA guidelines.
- 10. Full address details; Cornflower Way Play Area, Cornflower Way, Southwater RH13 9WB.