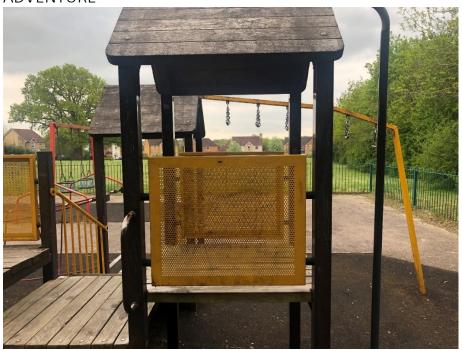

#### NUTHAM LANE PLAY AREA

#### NUTHAM LANE PLAY AREA SPECIFICATION

- 1. Multi Activity Unit Descaling of metal work and painted, Timber made good and stained
- 2. **Multi Activity Unit** Two hanging grip suspension chain bolts are loose and this should be rectified.
- 3. **Cradle Swings** Descaling of framework and painted.
- 4. Any areas of perimiter timber edging surrounding wetpour to be made good.
- 5. **Bench** replace the wood with durable hardwood and stain , metal work to be descaled and painted.
- 6. **Procurement and installation of a new bin** <a href="https://uk.glasdon.com/litter-bins/outdoor-litter-bins/invicta-litter-bin">https://uk.glasdon.com/litter-bins/outdoor-litter-bins/invicta-litter-bin</a> £460
- 7. **Wetpour** any areas of wetpour that require replacing to be replaced.
- 8. **Gate** to be looked at to make sure it is opening properly and bend in one of the ralings in fence attended to.