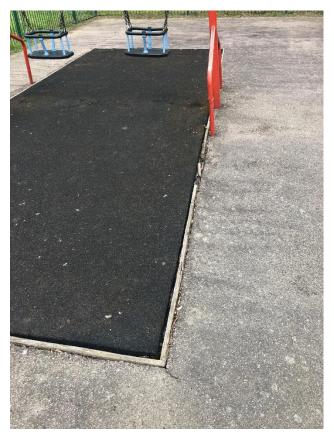

#### EDGING SUROUNDING WETPOUR BROKEN UP

#### NUTHAM LANE PLAY AREA SPECIFICATION

- 1. Multi Activity Unit Descaling of metal work and painted, Timber made good and stained
- 2. **Multi Activity Unit** Two hanging grip suspension chain bolts are loose and this should be rectified.
- 3. **Cradle Swings** Descaling of framework and painted.
- 4. Any areas of perimiter timber edging surrounding wetpour to be made good.
- 5. **Bench** replace the wood with durable hardwood and stain , metal work to be descaled and painted.
- 6. **Procurement and installation of a new bin** <a href="https://uk.glasdon.com/litter-bins/outdoor-litter-bins/invicta-litter-bin">https://uk.glasdon.com/litter-bins/outdoor-litter-bins/invicta-litter-bin</a> £460
- 7. **Wetpour** any areas of wetpour that require replacing to be replaced.
- 8. **Gate** to be looked at to make sure it is opening properly and bend in one of the ralings in fence attended to.