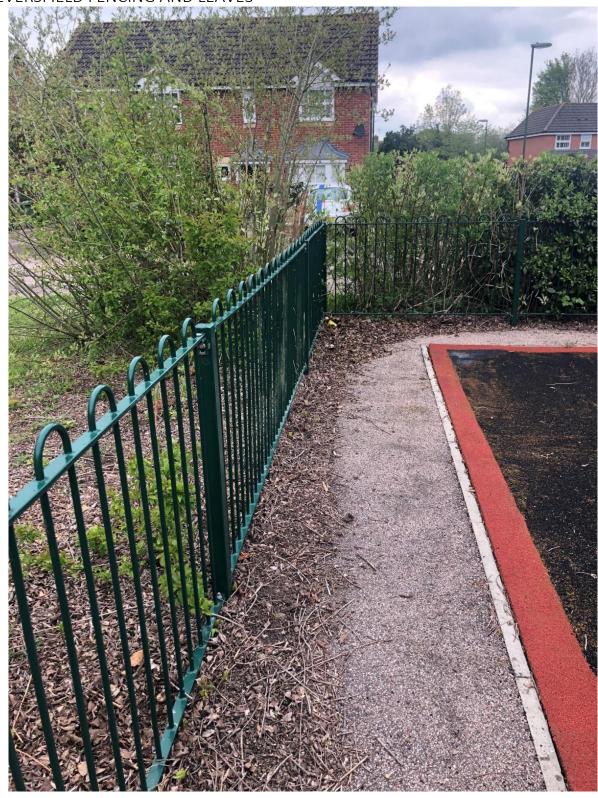

3. **Procurement and installation of a Replacement Bin** <a href="https://uk.glasdon.com/litter-bins/outdoor-litter-bins/invicta-litter-bin £460">https://uk.glasdon.com/litter-bins/outdoor-litter-bins/invicta-litter-bin £460</a>.
- 4. **Bench** wood to be replaced with durable hardwood and stained. Metalwork to be descaled and painted.
- 5. **General** clean, tidy, and weeding as necessary.
- 6. **Dispose** of old equipment, any waste etc. accordingly.
- 7. Eversfield Road Play Area, Eversfield Road, Southwater, RH13 9GF.

MULTI ACTIVITY UNIT (PLAYGROUNDS) 6-10 ACTIVITIES





EVERSFIELD MULTI ACTIVITY UNIT





EVERSFIELD AREA OF WET POUR WORN AWAY



#### **EVERSFIELD GENERAL FENCING VEGETATION**





#### **EVERSFIELD BENCH**



#### **EVERSFIELD BIN**



EVERSFIELD FENCING AND LEAVES



EVERSFIELD ROAD PLAY AREA OVERGROWN VEGETATION



#### LARKSPUR WAY PLAY AREA



#### Larkspur Way Specification

- 1. **Tube roller & balance beam** to be descaled and painted.
- 2. **Benches** split in wood to be made good. Benches to be sanded down and stained.
- 3. Wooden step wall and floating steps to be stained
- 4. **Procurement and installation of a picnic wooden bench** to the far-right corner.
- 5. Cargo nets to be replaced (excluding the one that has only recently been replaced).
- 6. **General** Clean, tidy and weeding, as necessary.
- 7. **Dispose** of old equipment, any waste etc. accordingly.
- 8. Full Address Details; Larkspur Way Play Area, Larkspur Way, Southwater RH13 9GR.



LARKSPUR WAY PLAY AREA FLAT SWINGS & CRADLE SWINGS





LARKSPUR WAY PLAY AREA BALANCE BEAM