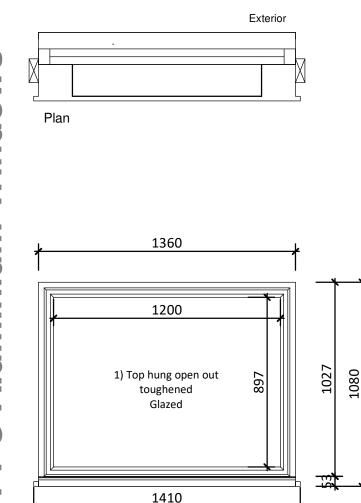

# Manufacturer: AL UK

Type: Optio 58BW Thermally Enhanced Double Glazed Casement Windows. 1) Sashes are top hung, open out.

## Performance:

Double Glazed: 28mm 1.4 w/m2k U Value BRE: A rated Air tightness: Class 4 (600Pa) Water tightness: Class 9a (600Pa) Windo Load: Class E2400 (2400 Pa) Security: Q Mark and Pas 24 Secure by Design Opening: Open Out Swing: Top hung Frame depth: 70mm Locking Multi Point Sightline: 75mm Sashes: does not exceed max apperture size