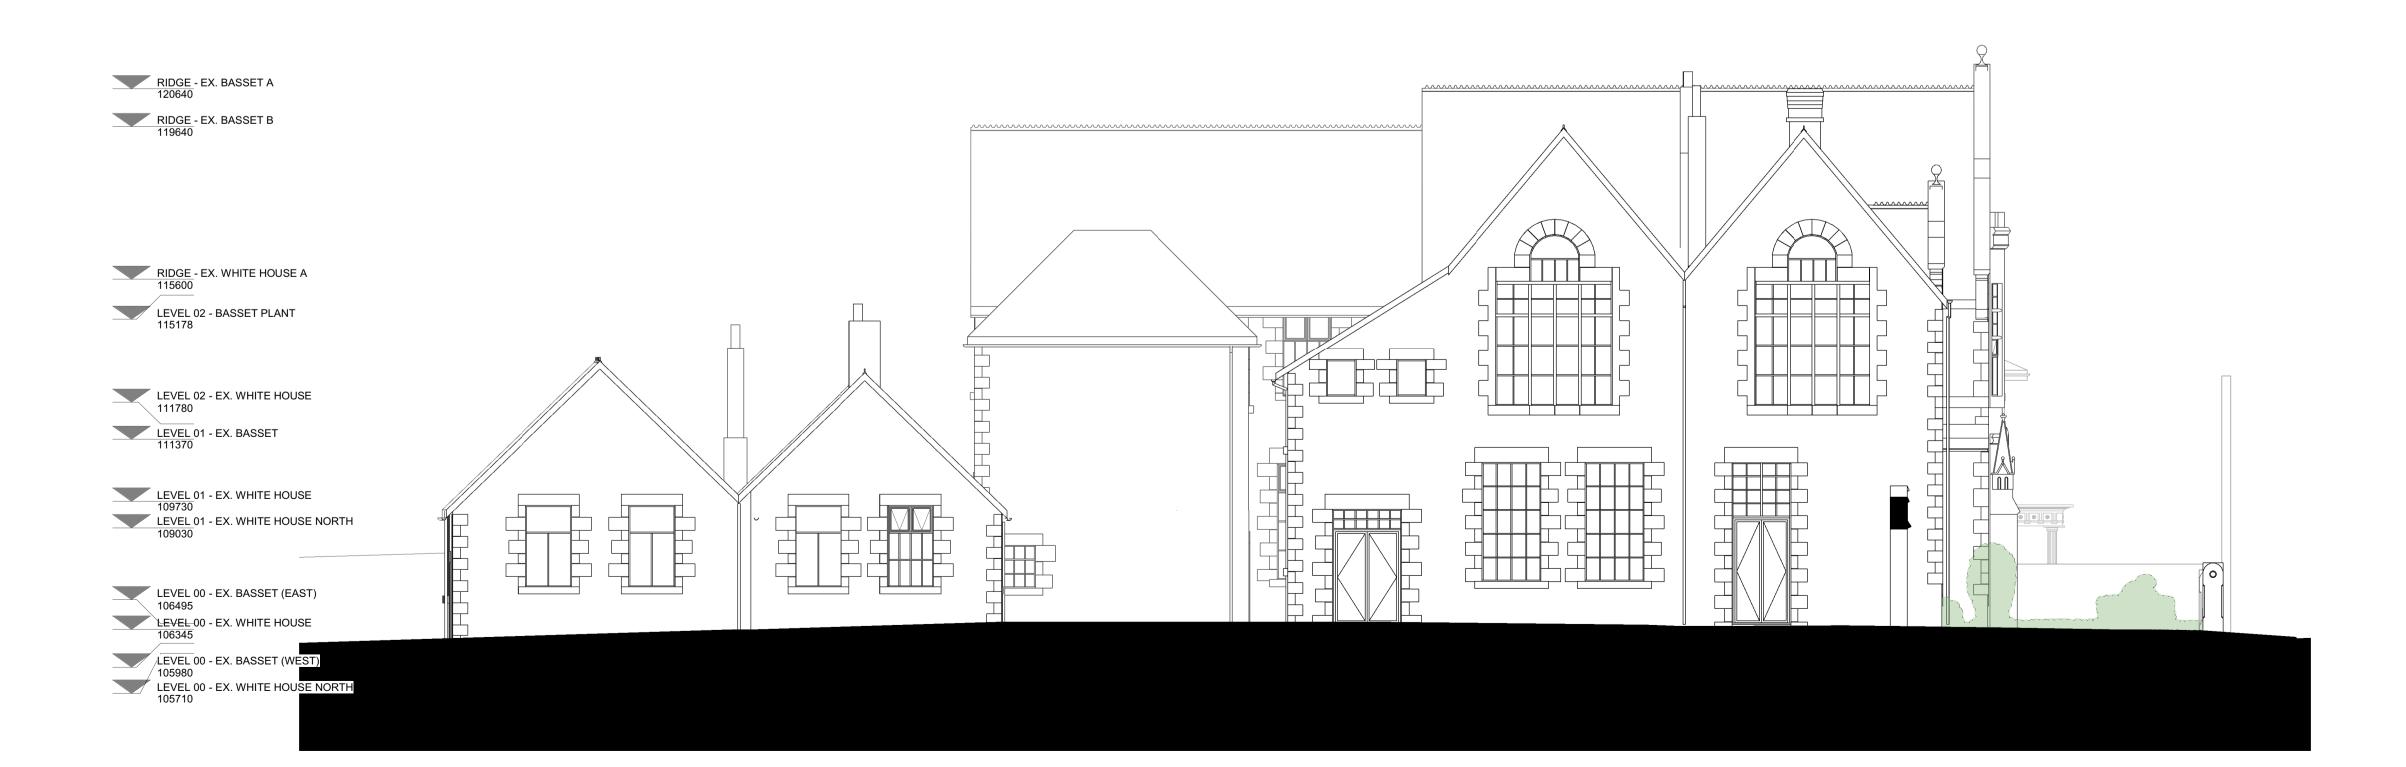

1 ELEVATIONS - GA - ENABLING WORK - PHASE 1 - NORTH



## 2 ELEVATIONS - GA - ENABLING WORK - PHASE 1 - SOUTH

## **NOTES**

NOTES:

- 1 THIS DRAWING IS THE COPYRIGHT OF THE ARCHITECT AND MAY NOT BE REPRODUCED WITHOUT LICENCE.
- 2 DO NOT SCALE OFF THIS DRAWING EXCEPT FOR THE PURPOSES OF PLANNING ONLY.
- 3 ALL DIMENSIONS AND LEVELS ARE TO BE CHECKED ON SITE BY THE CONTRACTOR BEFORE COMMENCEMENT OF WORK AND ANY DISCREPANCIES REPORTED TO THE ARCHITECT.
- 4 NO RESPONSIBILITY CAN BE ACCEPTED FOR ERRORS ARISING ON SITE DUE TO UNAUTHORISED VARIATIONS FROM THE ARCHITECTS DRAWINGS.
- 5 DRAWINGS ISSUED ELECTRONICALLY MAY LOSE SOME DETAIL.
- This drawings contains the following model files:

XXX-PBW-XX-XX-M3-A-0001-Name [S1] [P1]

| AMENDMENTS |                                                   |              |              |
|------------|------------