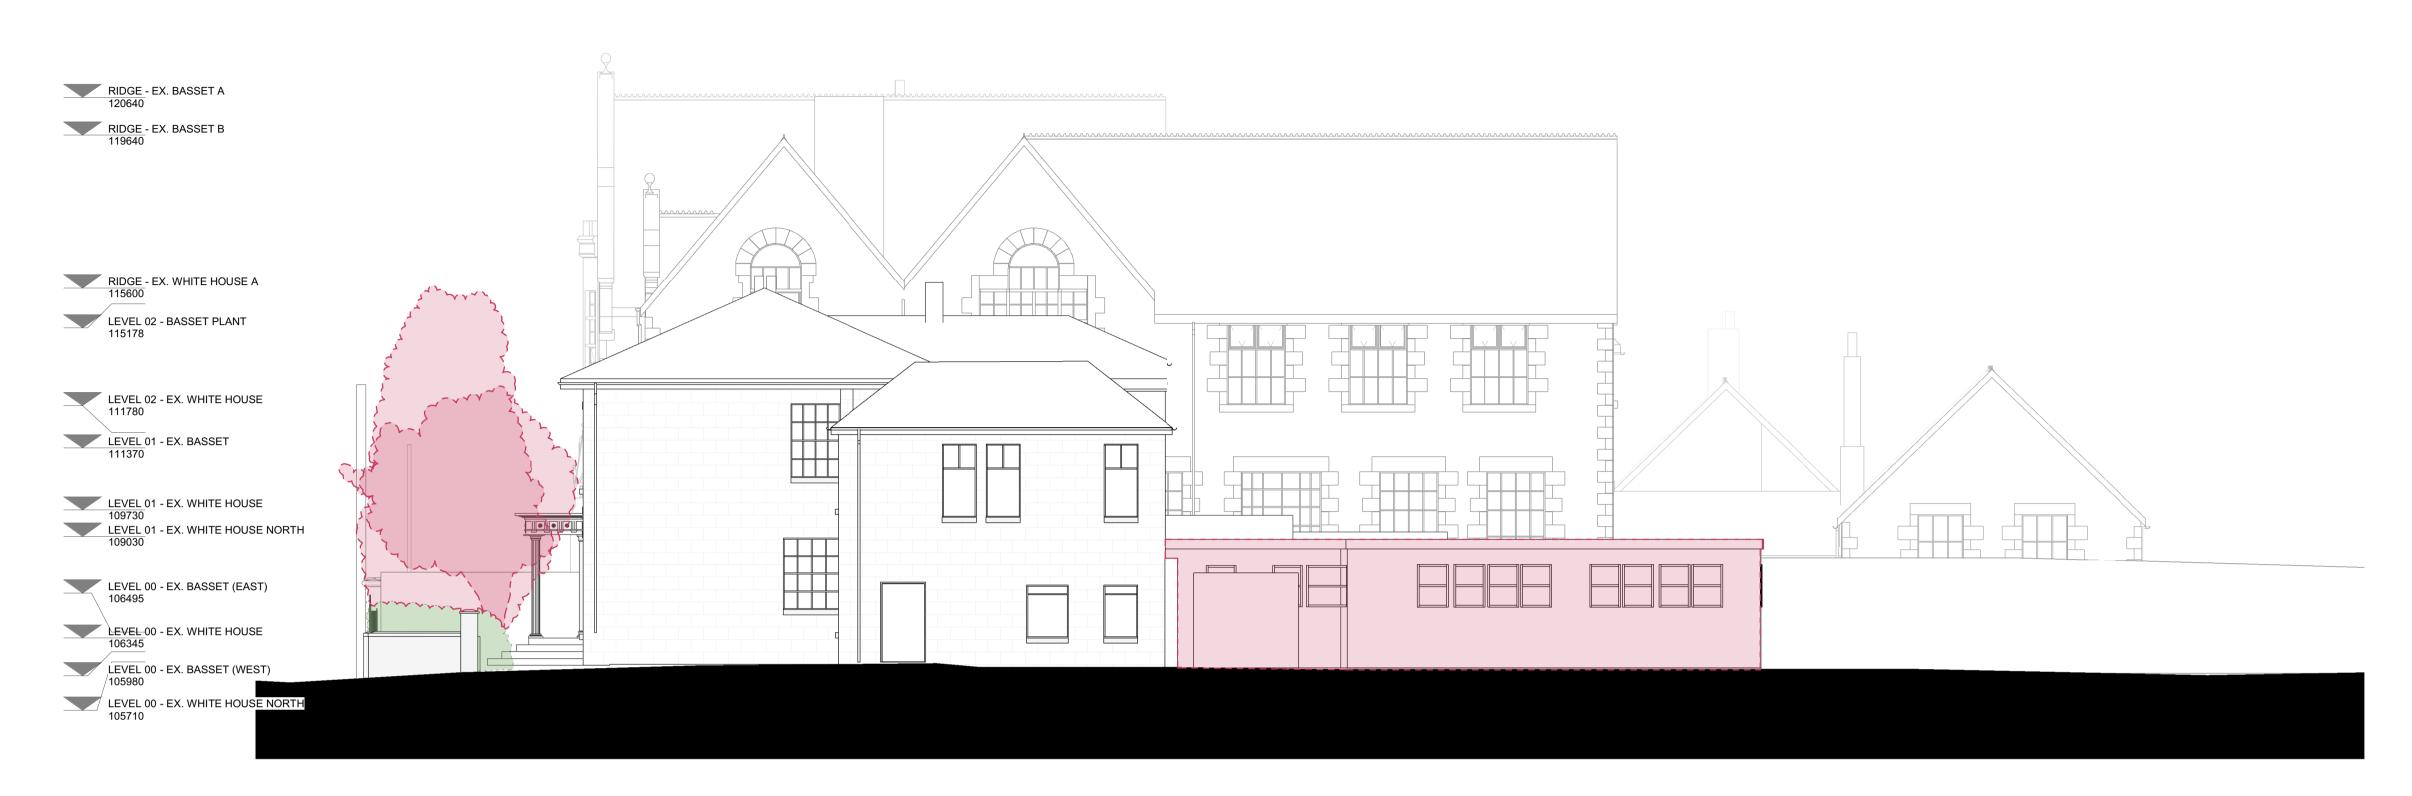

1 ELEVATIONS - GA - ENABLING WORK - PHASE 1 - NORTH



## 2 ELEVATIONS - GA - ENABLING WORK - PHASE 1 - SOUTH

## **NOTES**

NOTES:

- 1 THIS DRAWING IS THE COPYRIGHT OF THE ARCHITECT AND MAY NOT BE REPRODUCED WITHOUT LICENCE.
- 2 DO NOT SCALE OFF THIS DRAWING EXCEPT FOR THE PURPOSES OF PLANNING ONLY.
- 3 ALL DIMENSIONS AND LEVELS ARE TO BE CHECKED ON SITE BY THE CONTRACTOR BEFORE COMMENCEMENT OF WORK AND ANY DISCREPANCIES REPORTED TO THE ARCHITECT.
- 4 NO RESPONSIBILITY CAN BE ACCEPTED FOR ERRORS ARISING ON SITE DUE TO UNAUTHORISED VARIATIONS FROM THE ARCHITECTS DRAWINGS.
- 5 DRAWINGS ISSUED ELECTRONICALLY MAY LOSE SOME DETAIL.
- This drawings contains the following model files:

XXX-PBW-XX-XX-M3-A-0001-Name [S1] [P1]

| AMENDMENTS |                                                   |