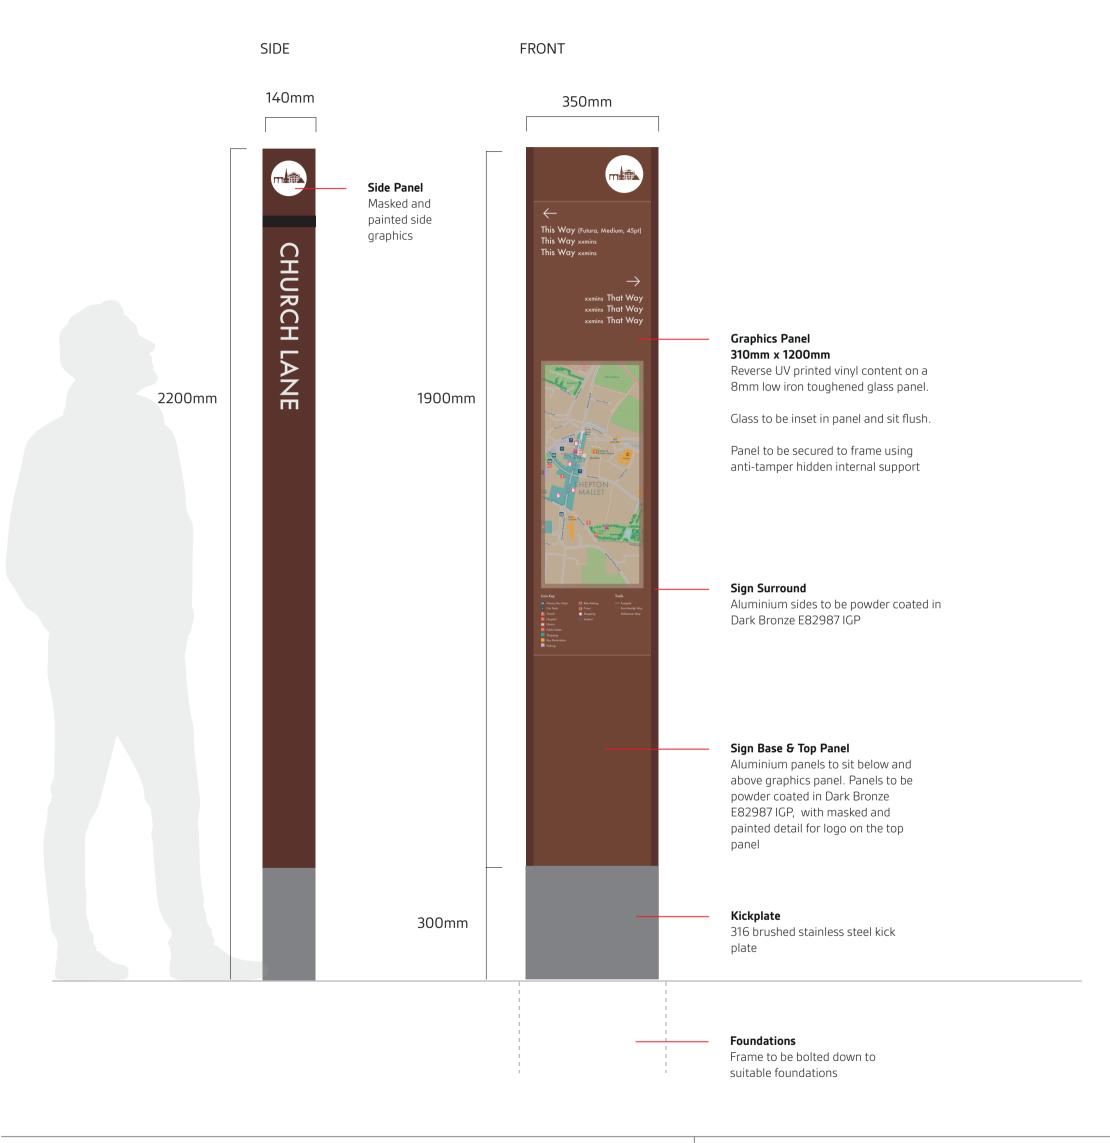

## **Design Intent Drawing**

**Project:** Shepton Mallet

 $\textbf{Sign Type:} \ \mathsf{ST5-Narrow} \ \mathsf{Monolith}$ 

**Scale** 1:10 @ A3

## General Notes

- This drawing is provided to exhibit design intent only
- Shop drawings supplied by the manufacturer and approved by Wayfinding
   Consultant and Client are to provide the final specification document for this sign.
   Shop drawings to indicate fabrication and fastening methods approved by a qualified engineer. Alternative construction that does not change the intended appearance of sign will be considered but will require full client approval
- All sign content shown is for visualisation purposes only. All final content will be unique to it's location, approved artwork will be supplied to manufacturer by Wayfinding Consultant
- All dimensions are in millimetres do not scale from this drawing
- Manufacturer to ensure stability and build ability aspects suitable to local ground conditions and wall structures