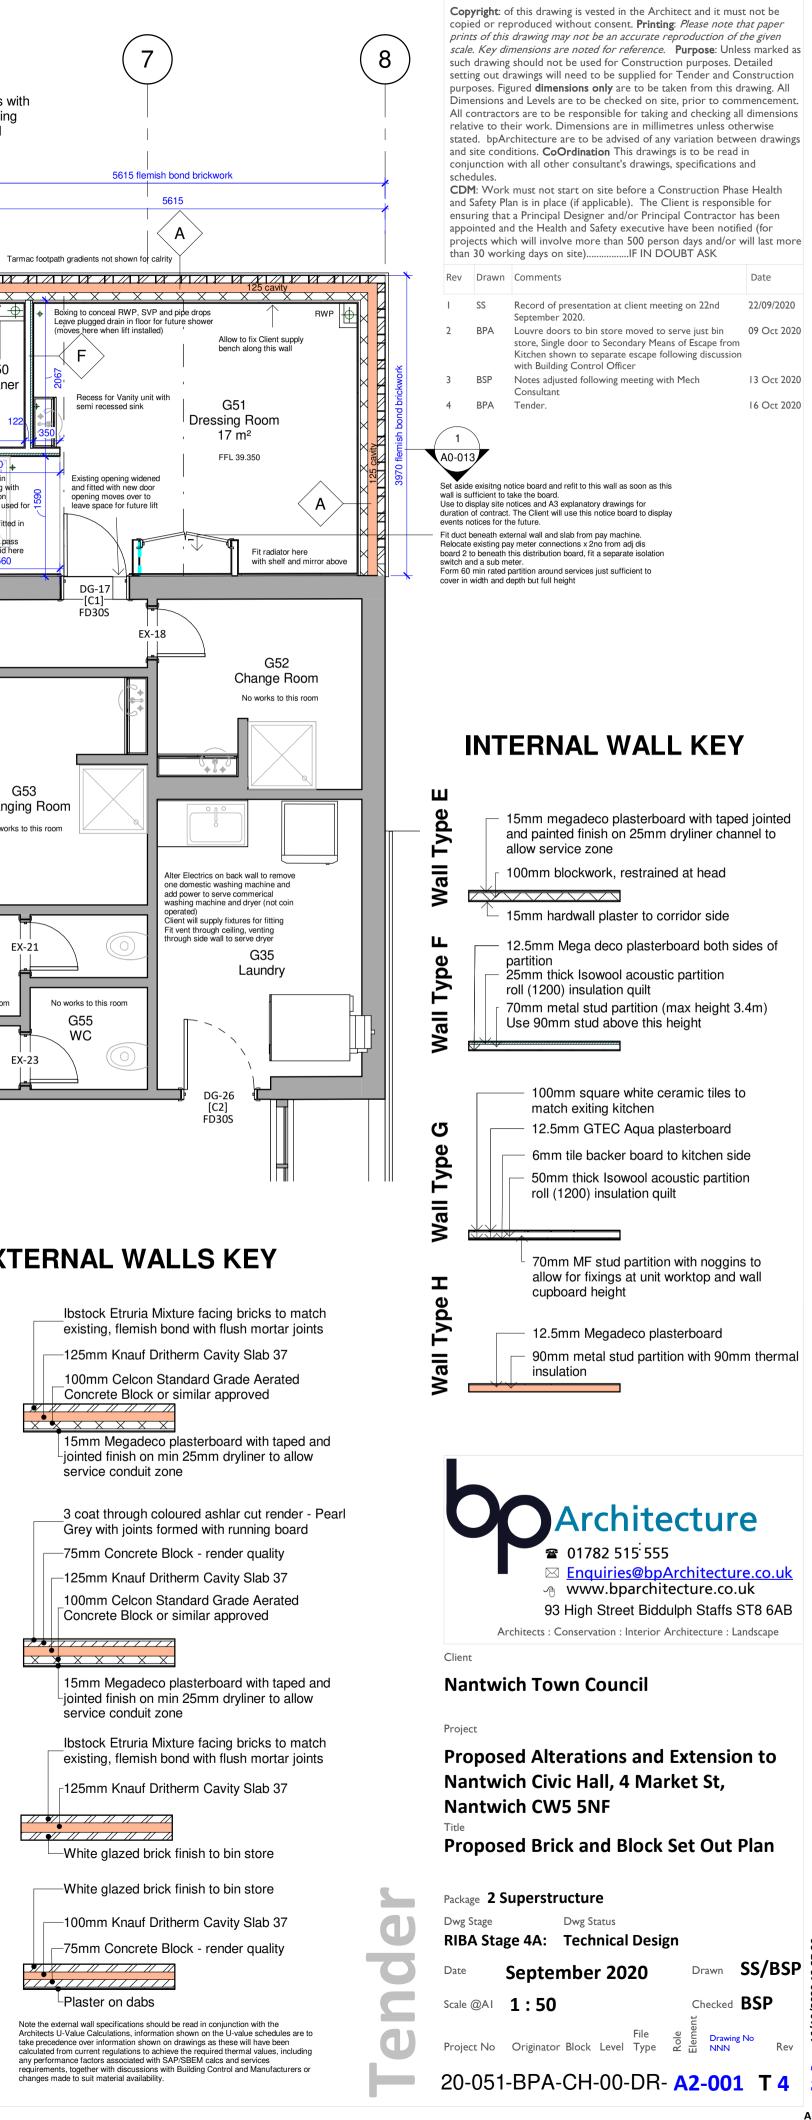

| To be read in conjunction with Civic Hall drawings:-                                                                                                                                                             |                                                                                                  |
|------------------------------------------------------------------------------------------------------------------------------------------------------------------------------------------------------------------|--------------------------------------------------------------------------------------------------|
| <ul><li>Setting Out Plans</li><li>Detailed Set Out Elevations</li></ul>                                                                                                                                          | A2-001 to A2-005                                                                                 |
| <ul> <li>Window and Door Schedules</li> <li>Floor Finishes and Room Schedules</li> <li>Reflected Ceilings</li> <li>Detailed Room Layouts</li> <li>Fire Strategy Plan</li> <li>External Works Drawings</li> </ul> | A3-001 to A3-009<br>A4-001 to A4-008<br>A6-001<br>A7-001 to A7-046<br>A8-001<br>A9-001 to A9-003 |