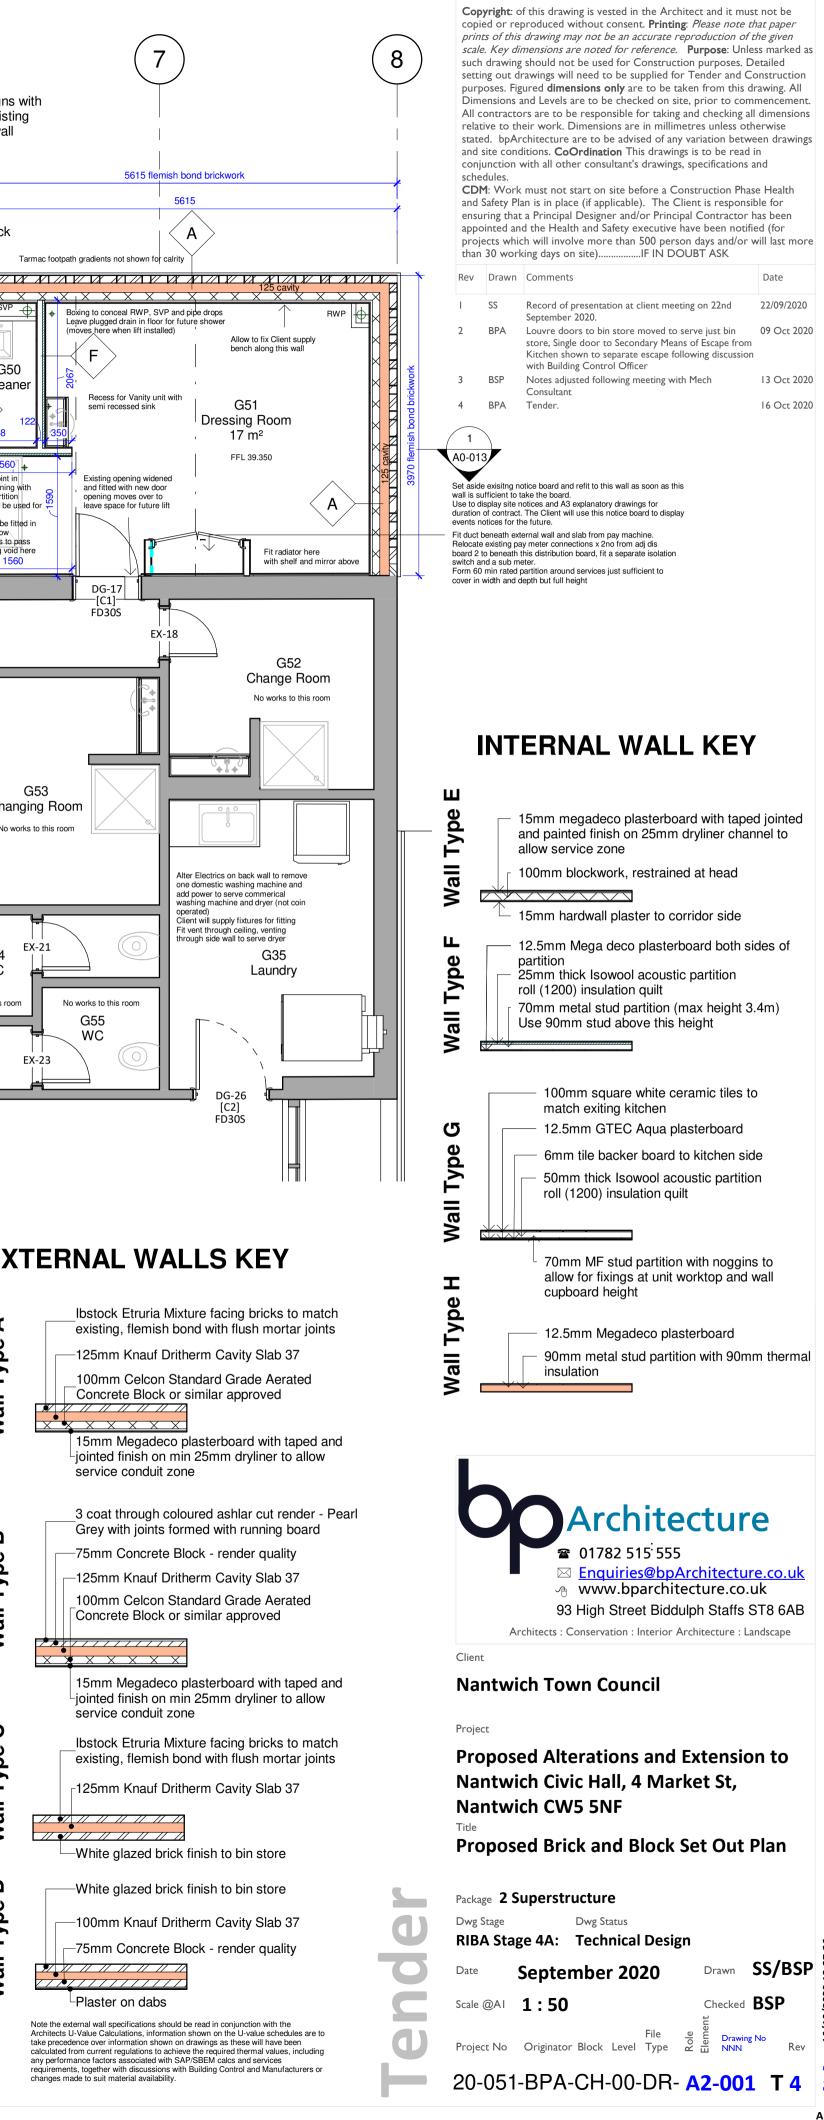

| To be read in conjunction with Civic Hall drawings:-                                                                                                                                                             |                                                                                                  |
|------------------------------------------------------------------------------------------------------------------------------------------------------------------------------------------------------------------|--------------------------------------------------------------------------------------------------|
| <ul><li>Setting Out Plans</li><li>Detailed Set Out Elevations</li></ul>                                                                                                                                          | A2-001 to A2-005                                                                                 |
| <ul> <li>Window and Door Schedules</li> <li>Floor Finishes and Room Schedules</li> <li>Reflected Ceilings</li> <li>Detailed Room Layouts</li> <li>Fire Strategy Plan</li> <li>External Works Drawings</li> </ul> | A3-001 to A3-009<br>A4-001 to A4-008<br>A6-001<br>A7-001 to A7-046<br>A8-001<br>A9-001 to A9-003 |