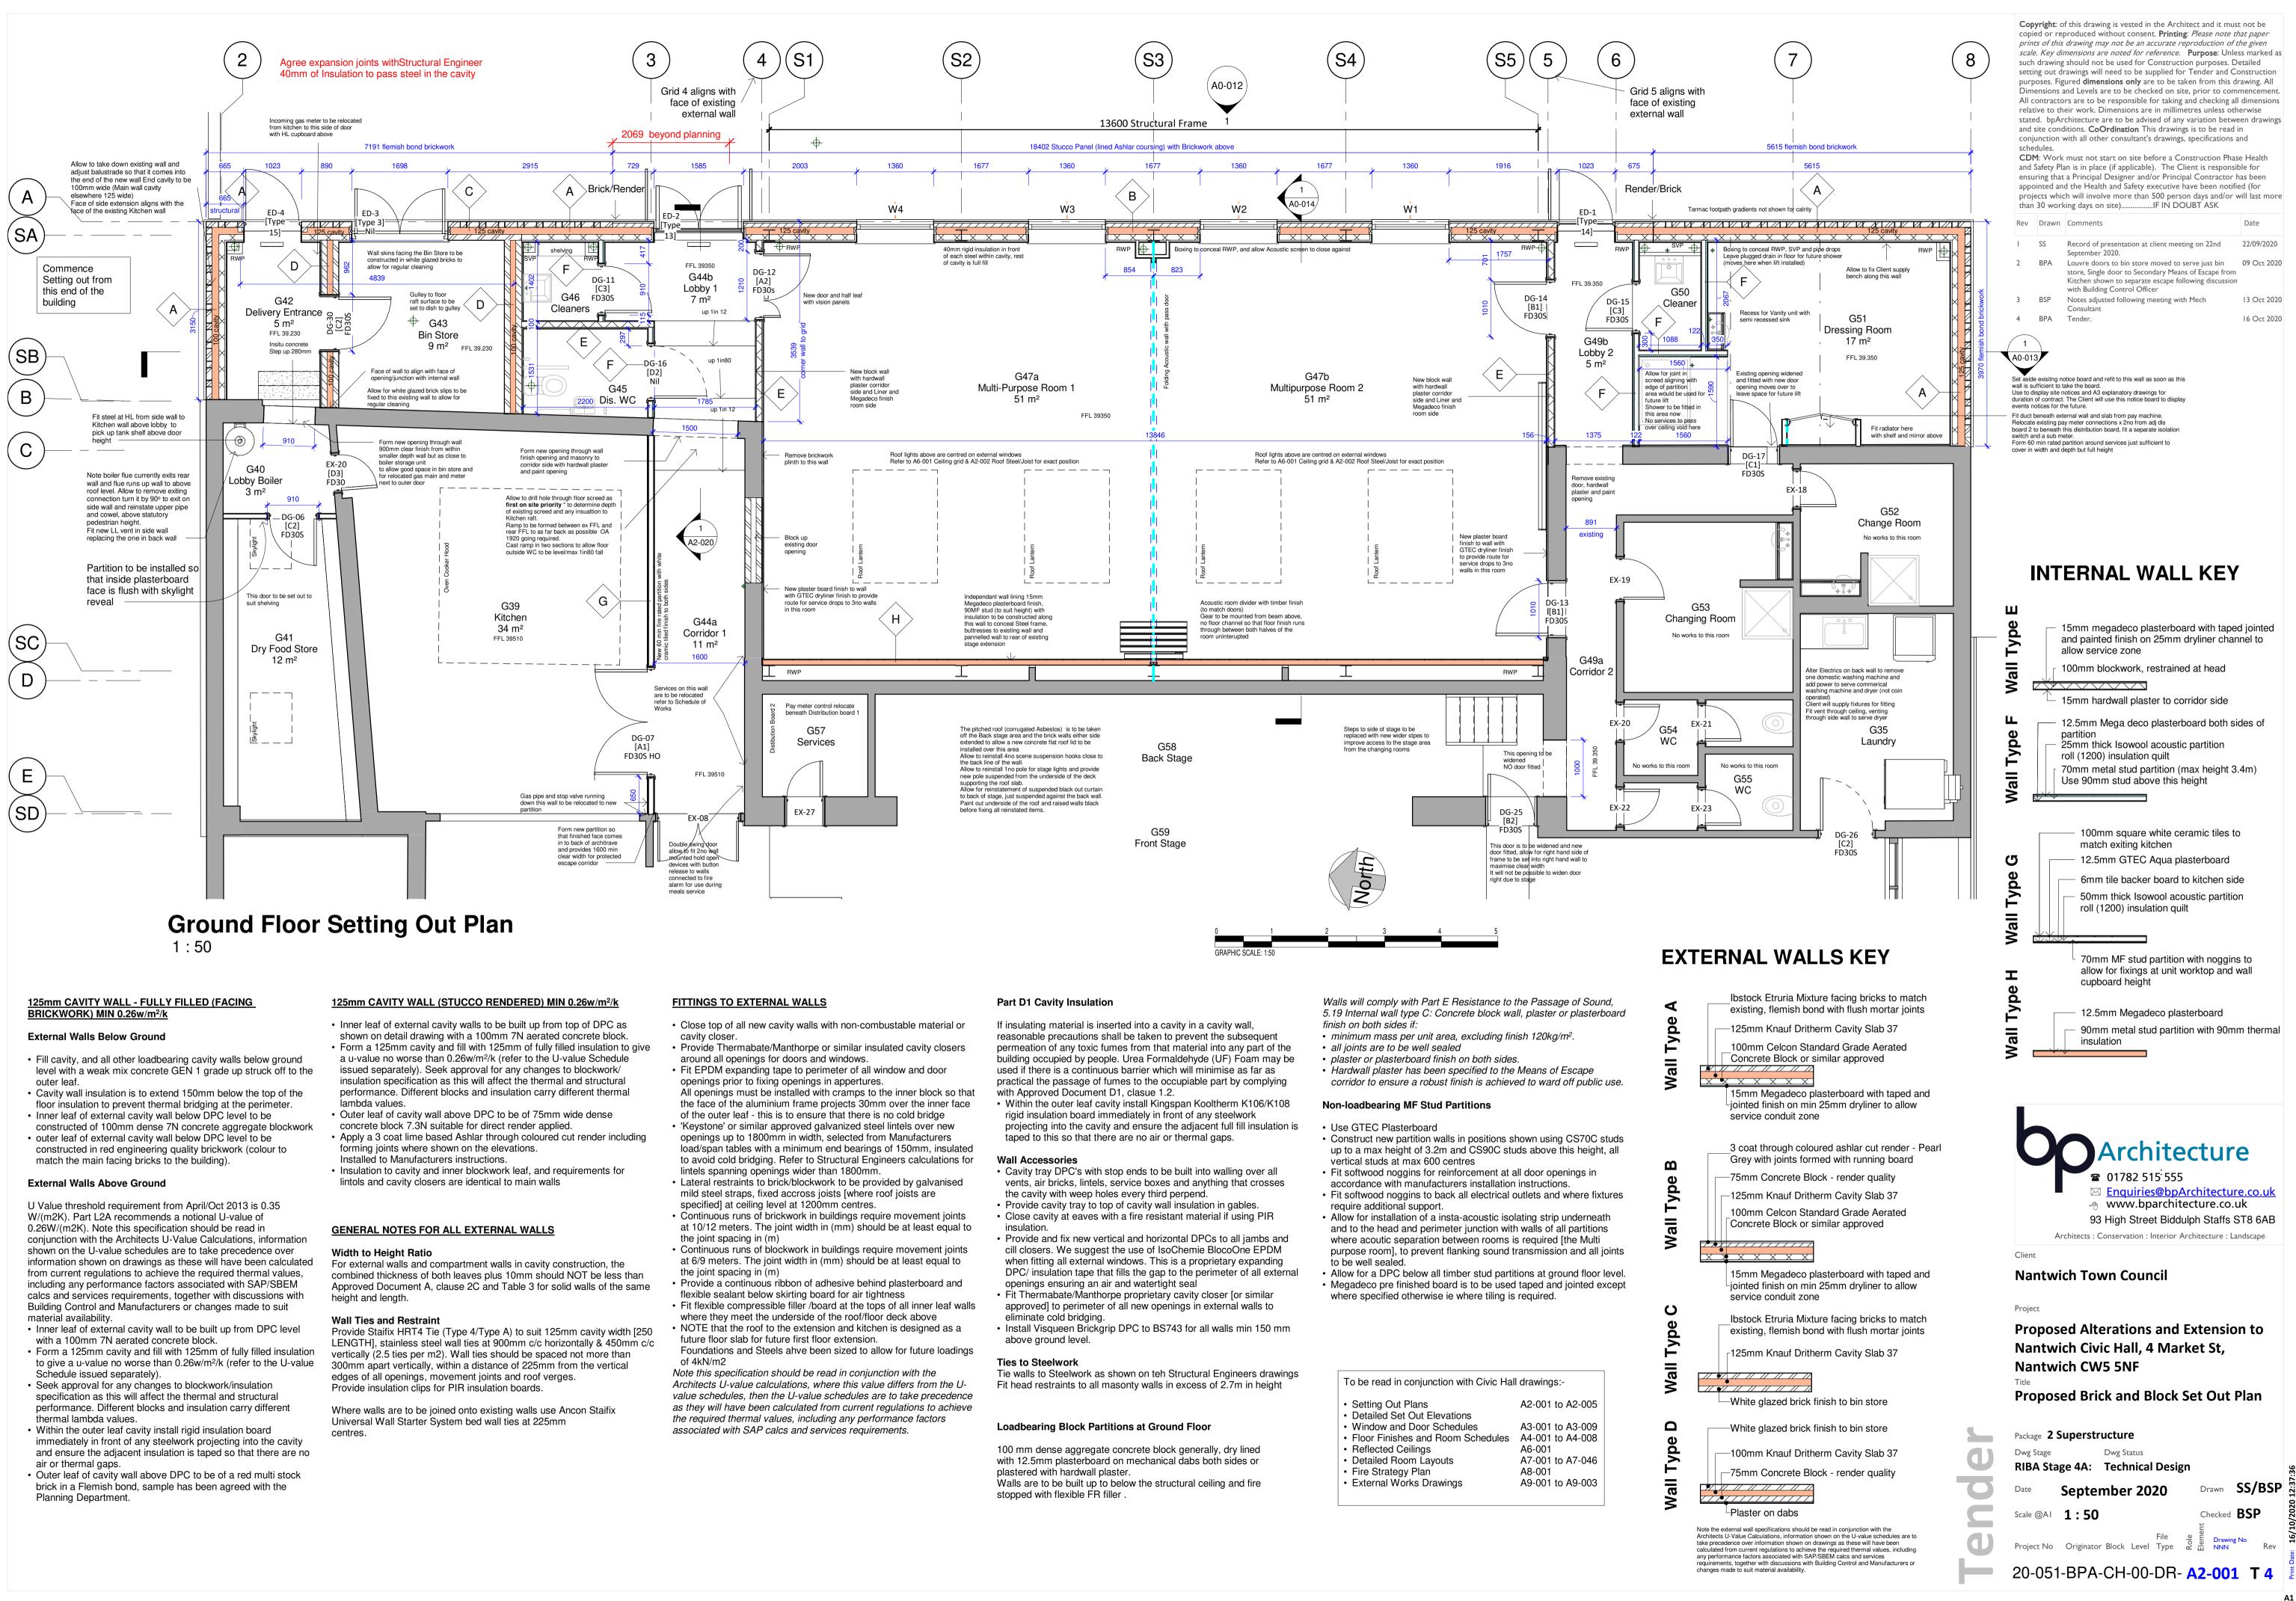

| To be read in conjunction with Civic Hall drawings:-                                                                                                                                                             |                                                                                                  |
|------------------------------------------------------------------------------------------------------------------------------------------------------------------------------------------------------------------|--------------------------------------------------------------------------------------------------|
| <ul><li>Setting Out Plans</li><li>Detailed Set Out Elevations</li></ul>                                                                                                                                          | A2-001 to A2-005                                                                                 |
| <ul> <li>Window and Door Schedules</li> <li>Floor Finishes and Room Schedules</li> <li>Reflected Ceilings</li> <li>Detailed Room Layouts</li> <li>Fire Strategy Plan</li> <li>External Works Drawings</li> </ul> | A3-001 to A3-009<br>A4-001 to A4-008<br>A6-001<br>A7-001 to A7-046<br>A8-001<br>A9-001 to A9-003 |